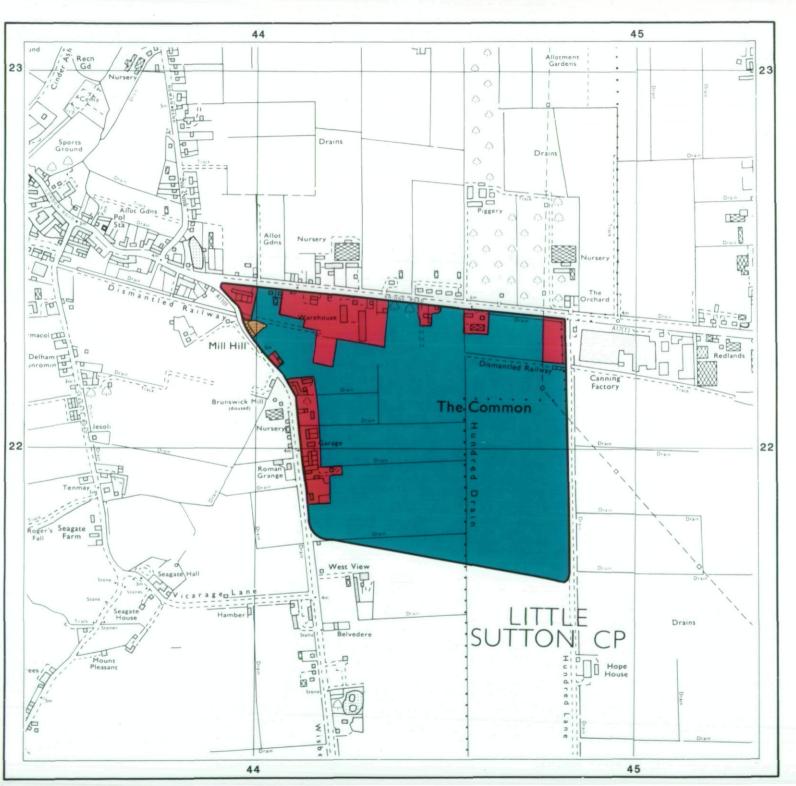

## Agricultural Land Classification Little Sutton Lincs

## AGRICULTURAL LAND

Agricultural Grades

Grade 1

Grade 2

Grade 3

Grade 4

Grade 5

Very high

## NON AGRICULTURAL LAND

Land predominantly in urban use
Other land primarily in non-agricultural use

\* Land in this category does not occur on this map

SOURCE MAPS Base maps taken from the O.S 1:10000 TF42SW,SE

This map is accurate only at the scale shown. Any enlargement could be misleading

Scale 1:10 000

100 0 100 200 300 400 500

Metres

Drawn by the Cartographic Unit.
Farm & Countryside Service
Cambridge.Ref. L. 3 91
Ordnance Survey maps reproduced
with the permission of the Controller
H.M.S.O.
© Crown Copyright reserved 1991