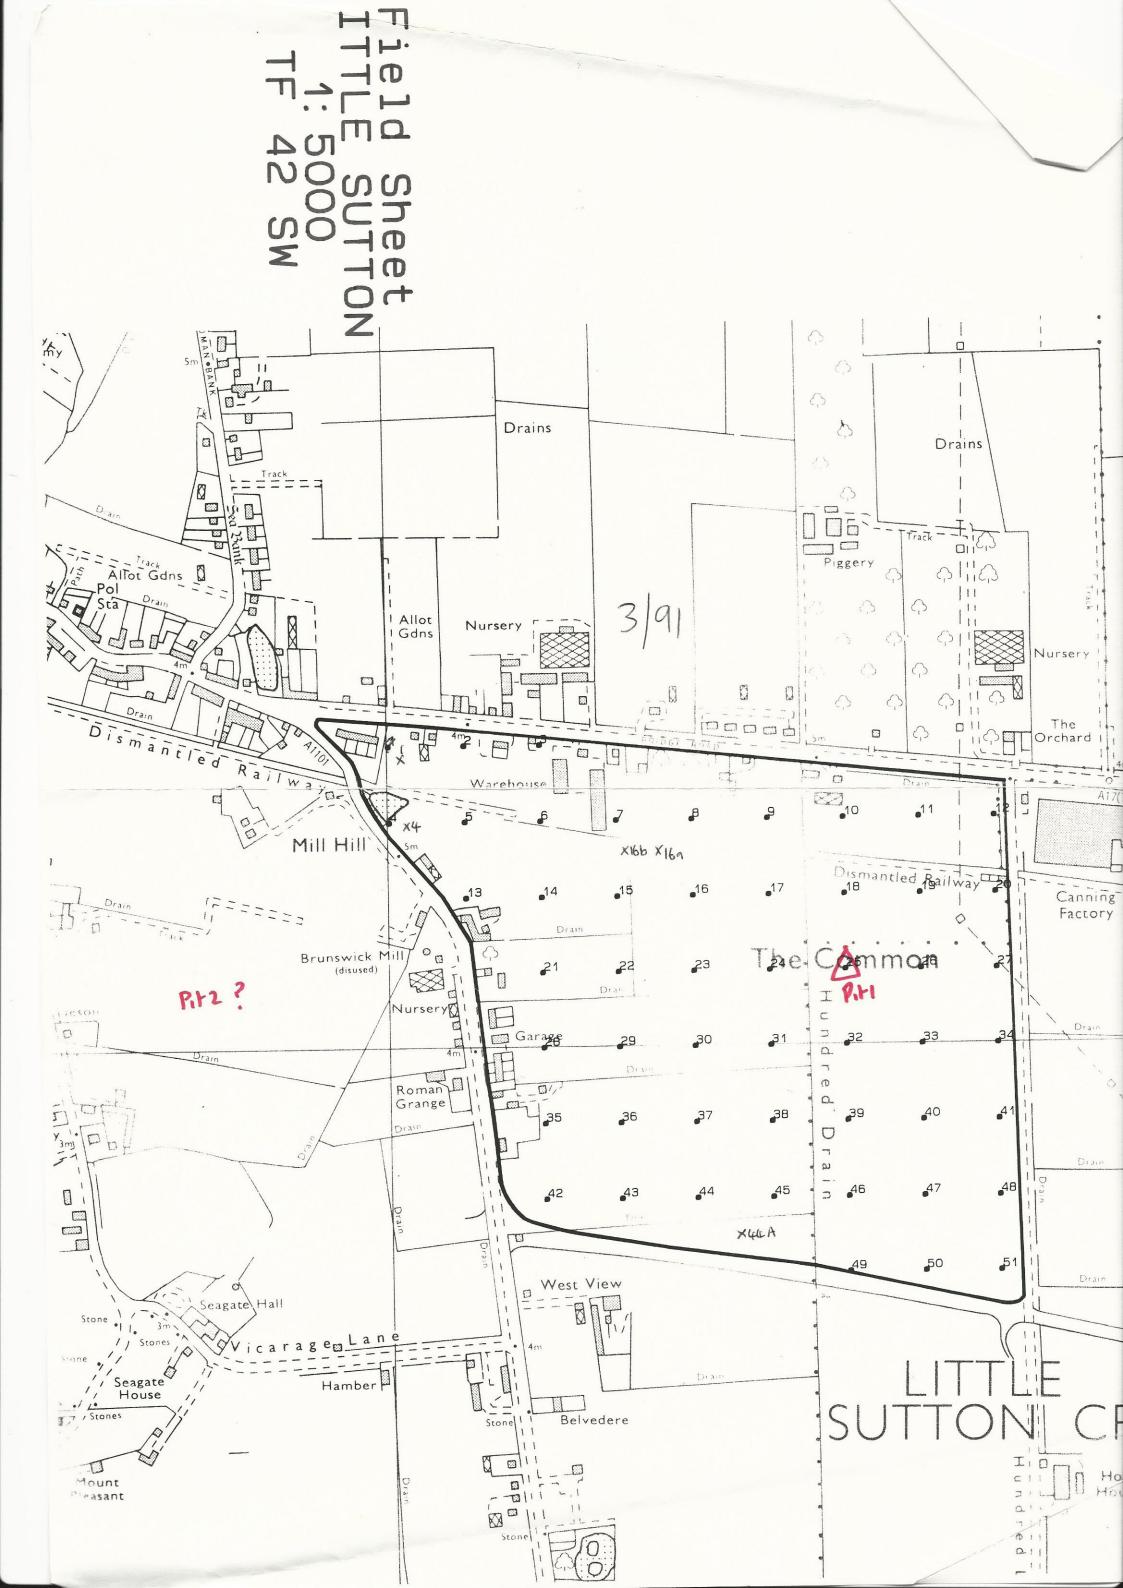

This map is accurate only at the scale shown. Any enlargement could be misleading

Scale 1:10 000

100 0 100 200 300 400 500

Metres

Drawn by the Cartographic Unit.
Farm & Countryside Service
Cambridge.Ref. L. 3 91
Ordnance Survey maps reproduced
with the permission of the Controller
H.M.S.O.
© Crown Copyright reserved 1991