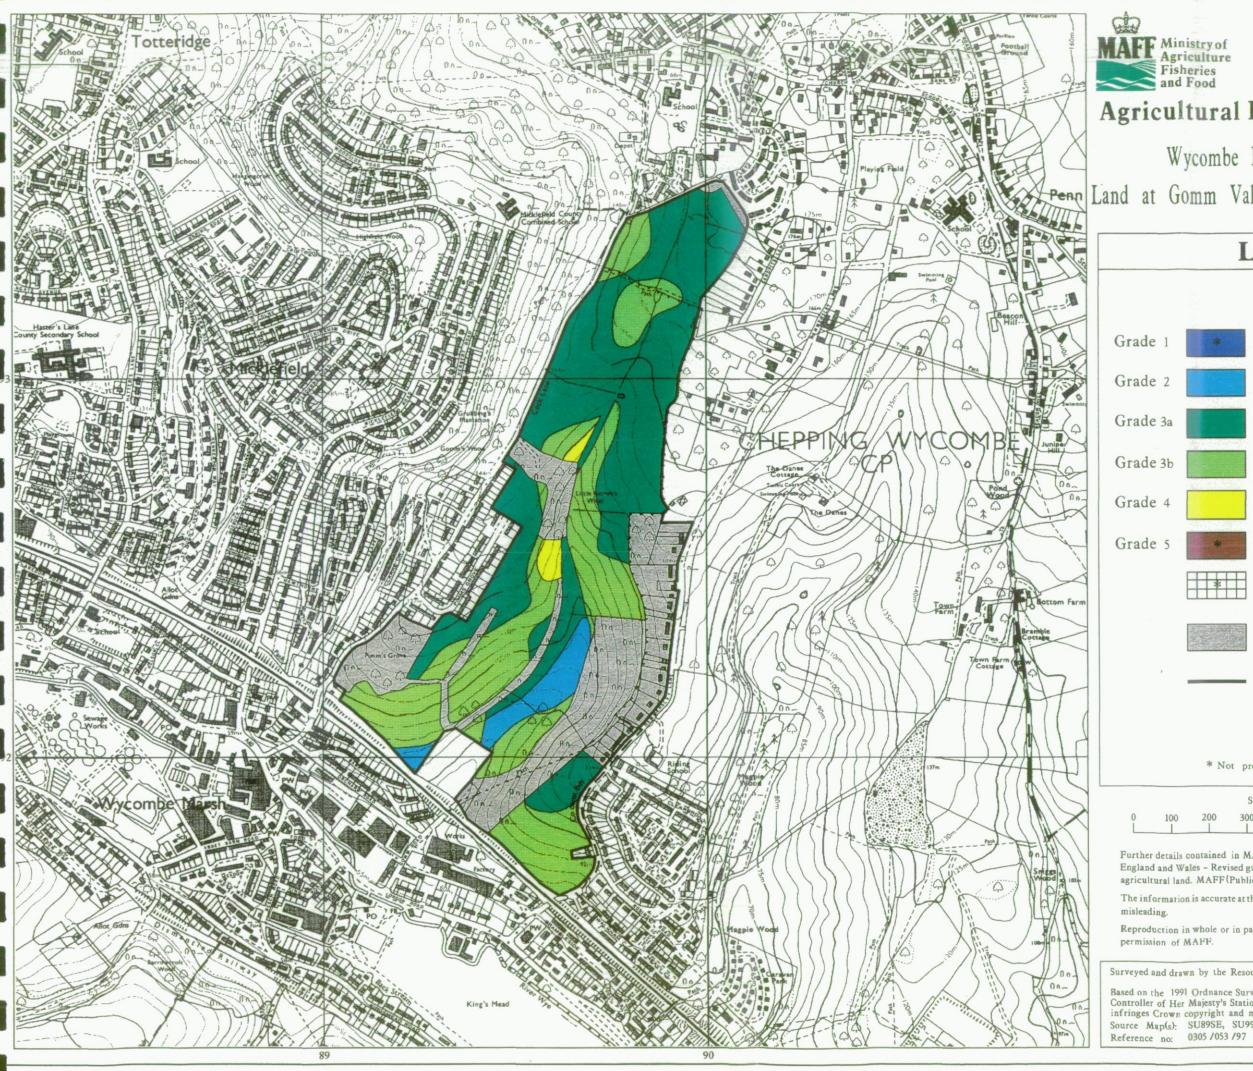

## **Agricultural Land Classification**

Wycombe District Local Plan Land at Gomm Valley, High Wycombe, Bucks.

| Legend                                                                                                                                                                                                                            |                                   |           |
|-----------------------------------------------------------------------------------------------------------------------------------------------------------------------------------------------------------------------------------|-----------------------------------|-----------|
|                                                                                                                                                                                                                                   | Quality                           | Area (ha) |
| *                                                                                                                                                                                                                                 | Excellent                         | nil       |
|                                                                                                                                                                                                                                   | Very Good                         | 3.1       |
|                                                                                                                                                                                                                                   | Good                              | 30.0      |
|                                                                                                                                                                                                                                   | Moderate                          | 23.3      |
|                                                                                                                                                                                                                                   | Poor                              | 0.9       |
|                                                                                                                                                                                                                                   | Very Poor                         | nil       |
| *                                                                                                                                                                                                                                 | Agricultural land<br>not surveyed | nil       |
|                                                                                                                                                                                                                                   | Other land                        | 21.5      |
|                                                                                                                                                                                                                                   | Site Boundary                     |           |
|                                                                                                                                                                                                                                   | Total survey area                 | 57.3      |
| * Not press                                                                                                                                                                                                                       | Total site area                   | 78.8      |
| Sca                                                                                                                                                                                                                               | le - 1:10,000                     |           |
|                                                                                                                                                                                                                                   | 400 500 600                       | 700 800   |
| Metres<br>s contained in MAFF (1988) Agricultural Land Classification of<br>Vales - Revised guidelines and criteria for grading the quality of<br>nd. MAFF (Publications), London SE99 7TP.                                       |                                   |           |
| on is accurate at the base map scale but any enlargement would be                                                                                                                                                                 |                                   |           |
| in whole or in part by any means is prohibited without the prior<br>MAFF.                                                                                                                                                         |                                   |           |
| wn by the Resource                                                                                                                                                                                                                | e Planning Team, FRCA, R          | eading.   |
| 91 Ordnance Survey 1:10,000 map with the permission of the<br>r Majesty's Stationery Office. Unauthorised reproduction<br>copyright and may lead to prosecution or civil proceedings.<br>SU89SE, SU99SW MAFF Licence No: GD272361 |                                   |           |

 U89SE, SU99SW
 MAFF Licence No: GD272361

 305 /053 /97
 © Crown Copyright Reserved 1997

MAFF Licence No: GD272361 © Crown Copyright Reserved 1997