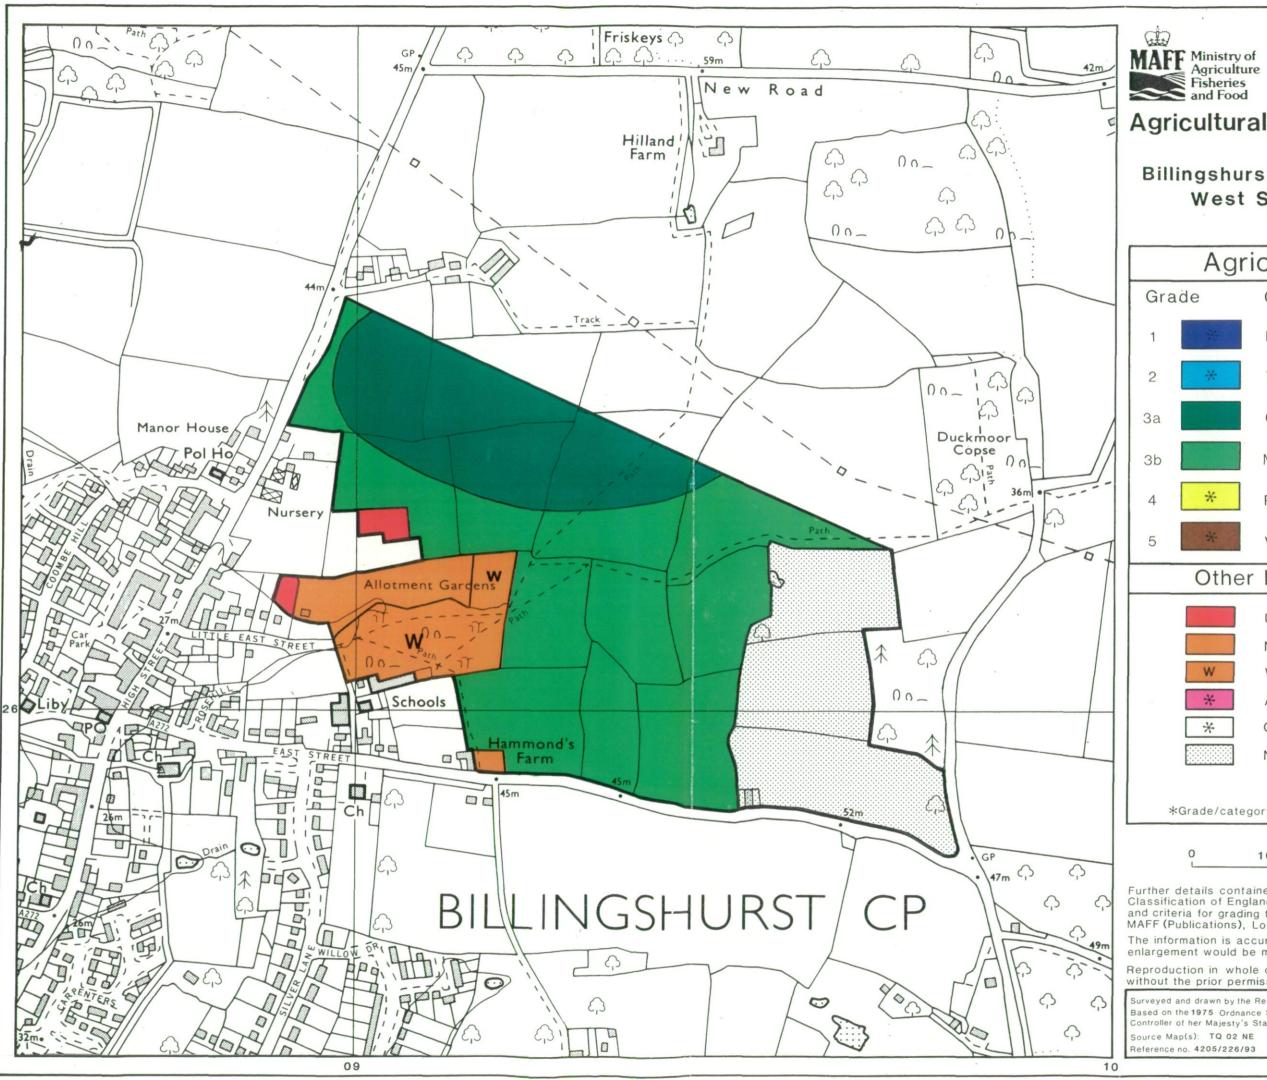

## Billingshurst Planning Strategy, West Sussex: Area 3

| Agricultural Land                                                                                                                                                                                                                     |                        |             |      |             |
|---------------------------------------------------------------------------------------------------------------------------------------------------------------------------------------------------------------------------------------|------------------------|-------------|------|-------------|
| Grade                                                                                                                                                                                                                                 | Quality Area(h         |             | ha)  |             |
| 1                                                                                                                                                                                                                                     | Excellent              |             |      | nil         |
| 2 *                                                                                                                                                                                                                                   | Very Goo               | od          |      | nil         |
| За                                                                                                                                                                                                                                    | Good                   |             |      | 7.4         |
| 3b                                                                                                                                                                                                                                    | Moderate               |             | 1    | 16.4        |
| 4 *                                                                                                                                                                                                                                   | Poor                   |             |      | nil         |
| 5 *                                                                                                                                                                                                                                   | Very Poo               | r           |      | nil         |
| Other Land Categories                                                                                                                                                                                                                 |                        |             |      |             |
|                                                                                                                                                                                                                                       | Urban                  |             | Area | (ha)<br>0.9 |
|                                                                                                                                                                                                                                       | Non-Agric              | ultural     |      | 1.7         |
| W                                                                                                                                                                                                                                     | Woodland               |             |      | 2.4         |
| *                                                                                                                                                                                                                                     | Agricultural Buildings |             |      | nil         |
| *                                                                                                                                                                                                                                     | Open Wat               | er          |      | nil         |
|                                                                                                                                                                                                                                       | Not Surve              | yed         |      | 7.4         |
| Total agricultural land area <b>23.8</b><br>Total survey area <b>36.2</b><br>*Grade/category not present within survey area                                                                                                           |                        |             |      |             |
| 0                                                                                                                                                                                                                                     | Scale 1:<br>100        | 5000<br>200 | 300  |             |
| Metres<br>urther details contained in MAFF (1988) Agricultural Land<br>assification of England and Wales - Revised guidelines<br>nd criteria for grading the quality of agricultural land.<br>AFF (Publications), London SE99 7TP.    |                        |             |      |             |
| ne information is accurate at the base map scale but any<br>nlargement would be misleading.                                                                                                                                           |                        |             |      |             |
| eproduction in whole or part by any means is prohibited thout the prior permission of MAFF.                                                                                                                                           |                        |             |      |             |
| urveyed and drawn by the Resource Planning Team, ADAS Statutory Unit, Guildford.<br>ased on the 1975 Ordnance Survey 10,000 map with the permission of the<br>ontroller of her Majesty's Stationery Office.<br>ource Map(s): TQ 02 NE |                        |             |      |             |
| eference no. 4205/226/93 EL 20/578 © Crown Copyright Reserved 1993                                                                                                                                                                    |                        |             |      |             |