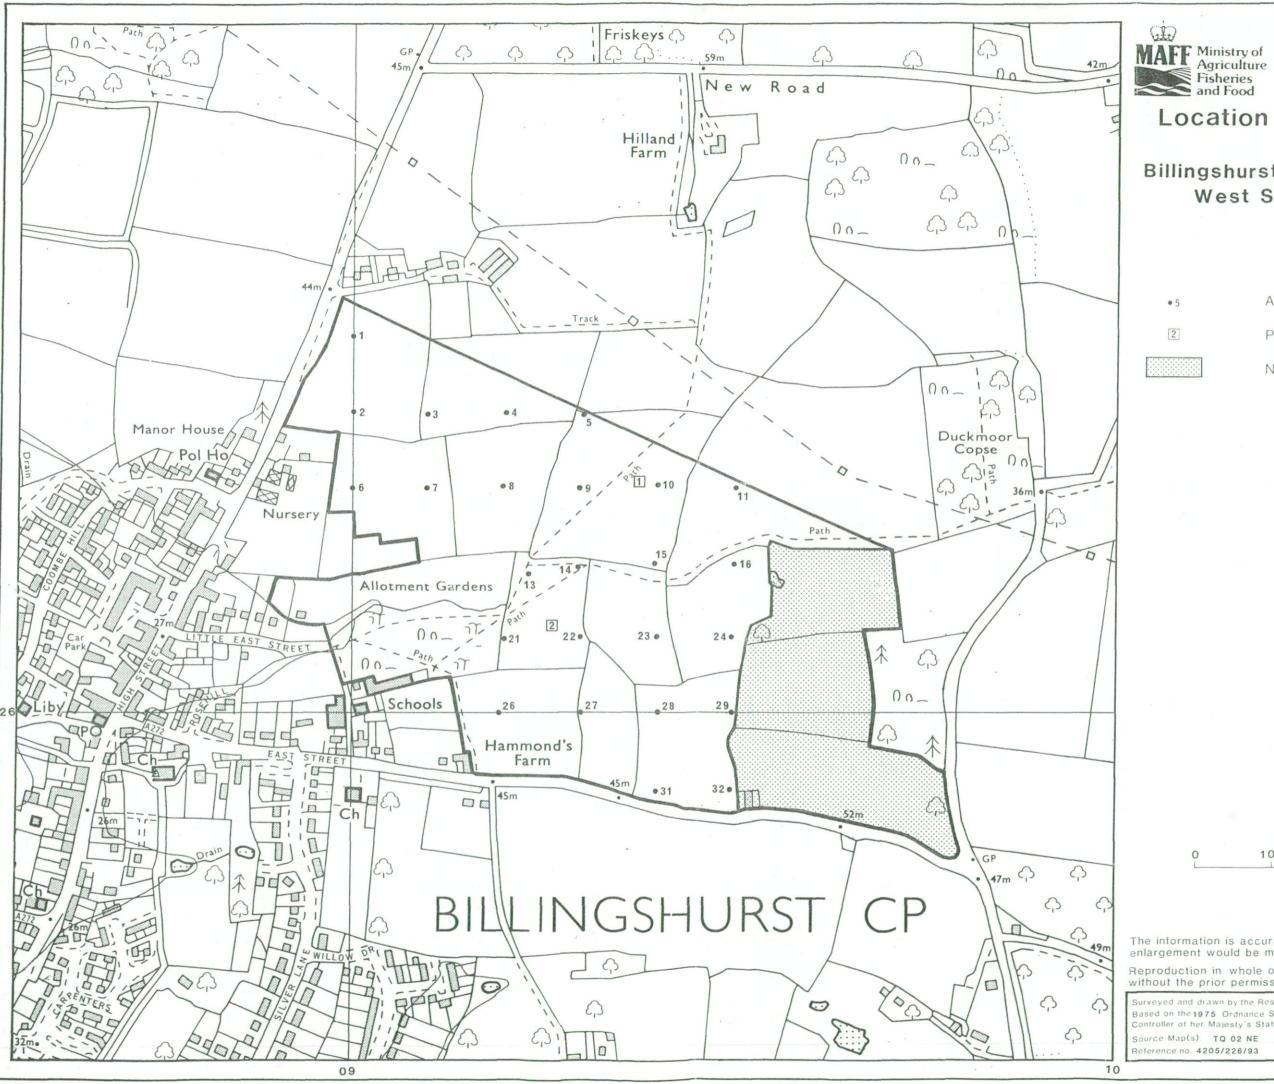

## Location of Auger Borings

## Billingshurst Planning Strategy, West Sussex: Area 3

Auger boring

Profile pit

Not surveyed

Scale 1:5000 100 200 300 Metres

The information is accurate at the base map scale but any enlargement would be misleading.