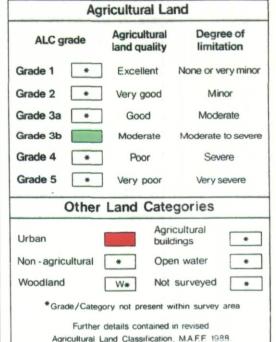

## Ministry of Agriculture, Fisheries and Food Agricultural Land Classification

The information is accurate at the base map scale but any enlargement would be misleading.

Reproduction in whole or in part by any means is prohibited without the prior permission of M.A.F.F.

Surveyed by the Resource Planning Group August 93 Map produced by the Cartographic Unit, Farm and Countryside Service, M.A.F.F., Bristol. Ref.no. 58/93

Based upon the 1982 Ordnance Survey 1:10 000 map with the permission of The Controller of Her Majesty's Stationery Office. Crown Copyright Reserved.