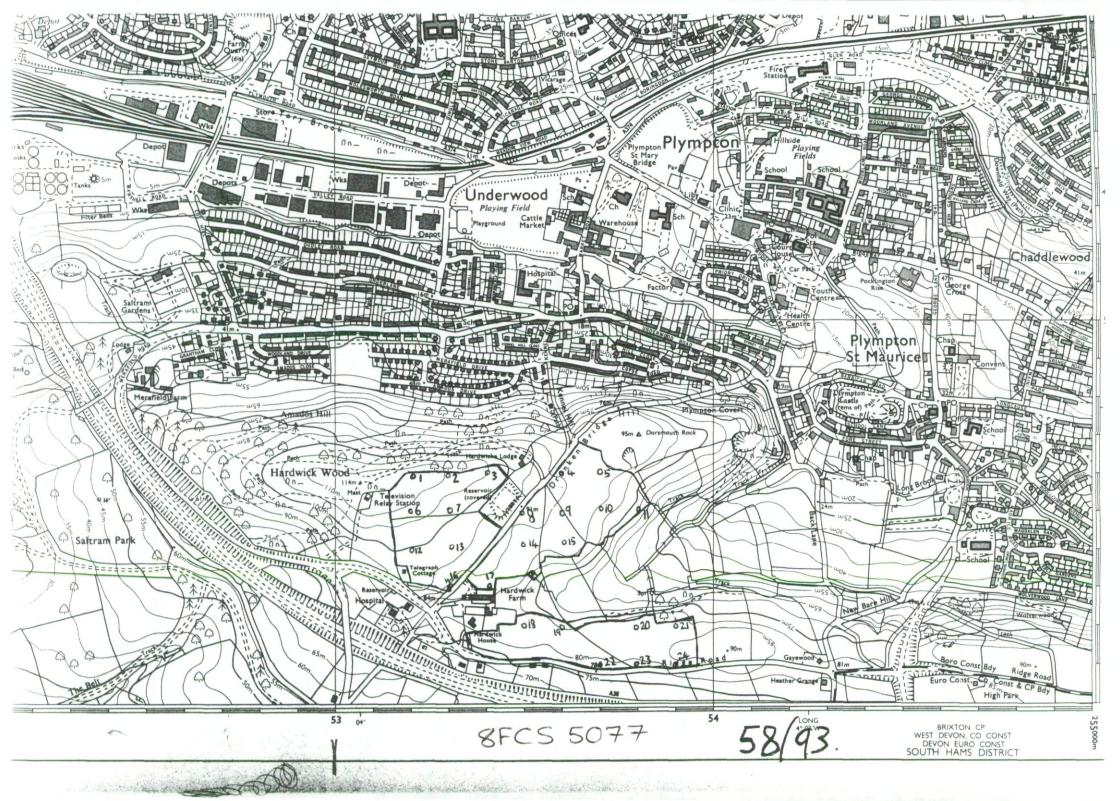

## Ministry of Agriculture, Fisheries and Food Agricultural Land Classification

The information is accurate at the base map scale but any enlargement would be misleading.

Reproduction in whole or in part by any means is prohibited without the prior permission of M.A.F.F.

Surveyed by the Resource Planning Group August 93 Map produced by the Cartographic Unit, Farm and Countryside Service, M.A.F.F., Bristol. Ref.no. 58/93

Based upon the 1982 Ordnance Survey 1:10 000 map with the permission of The Controller of Her Majesty's Stationery Office. Crown Copyright Reserved.