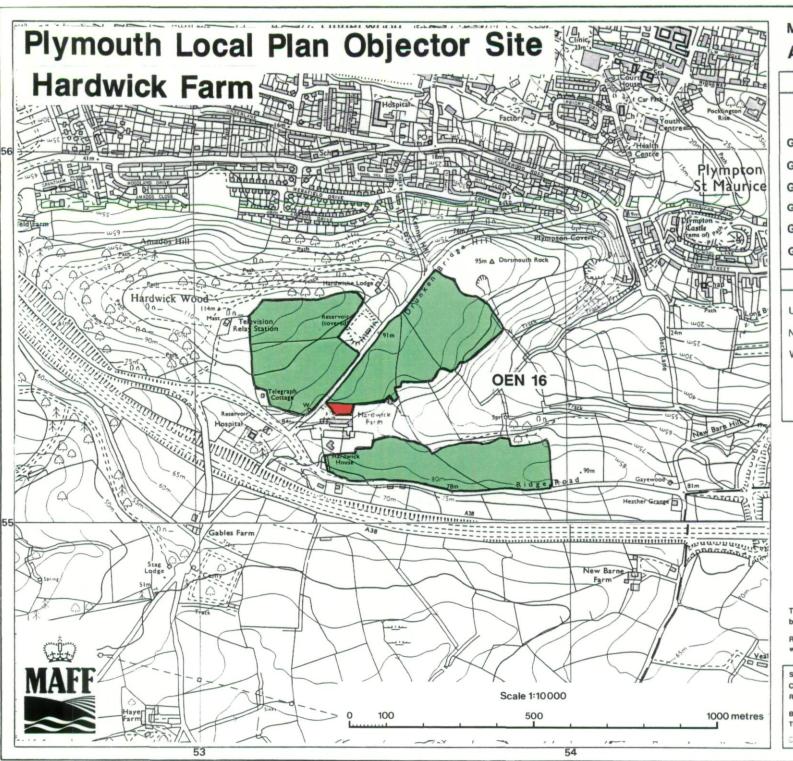

## Ministry of Agriculture, Fisheries and Food Agricultural Land Classification

The information is accurate at the base map scale but any enlargement would be misleading.

Reproduction in whole or in part by any means is prohibited without the prior permission of M.A.F.F.

Surveyed by the Resource Planning Group August 93 Map produced by the Cartographic Unit, Farm and Countryside Service, M.A.F.F., Bristol. Ref.no. 58/93

Based upon the 1982 Ordnance Survey 1:10 000 map with the permission of The Controller of Her Majesty's Stationery Office. Crown Copyright Reserved.