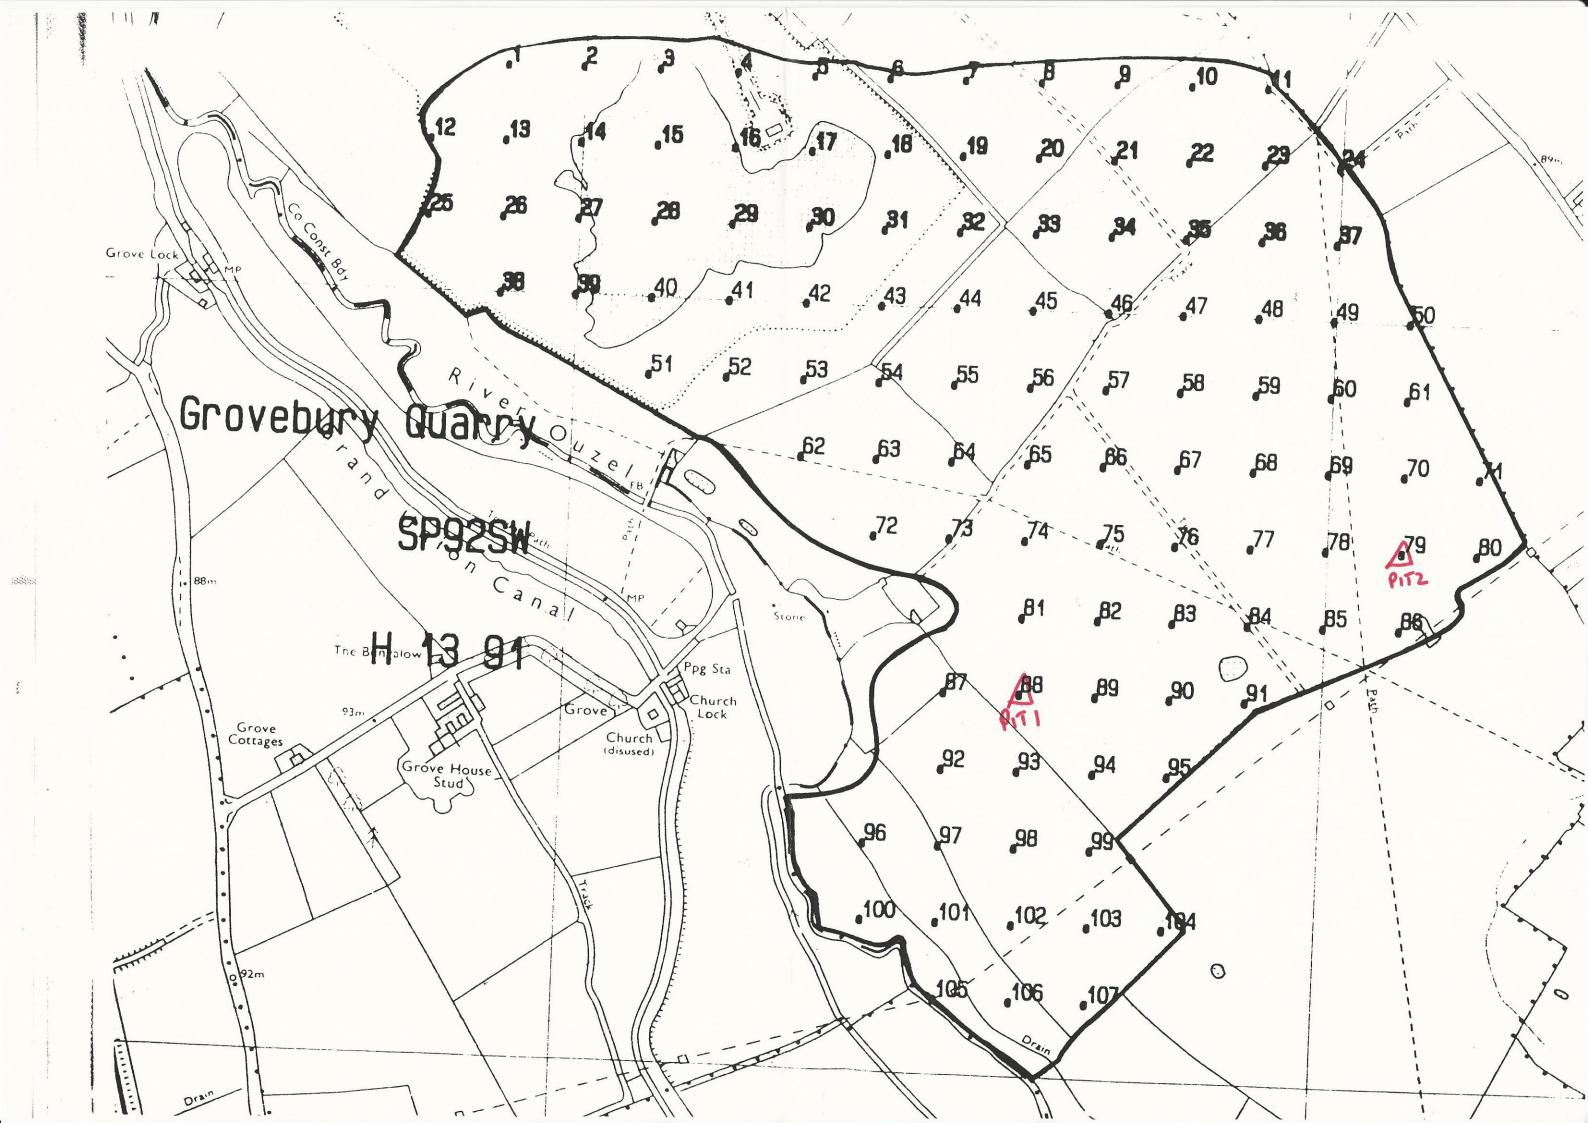

## Agricultural Land Classification

## Grovebury Quarry Leighton Buzzard, Beds

## AGRICULTURAL LAND



## NON AGRICULTURAL LAND

Land predominantly in urban use Other land primarily in non-agricultural use



\* Land in this category does not occur on this map

SOURCE MAPS Base maps taken from the O.S. 1:10000 SP 92 SW

This map is accurate only at the scale shown. Any enlargement could be misleading

Scale 1:10 000 100 300 400 500 Metres

Drawn by the Cartographic Unit. Farm & Countryside Service Cambridge.Ref. H 13 91

Ordnance Survey maps reproduced with the permission of the Controller.



6 Crown Copyright reserved 1991