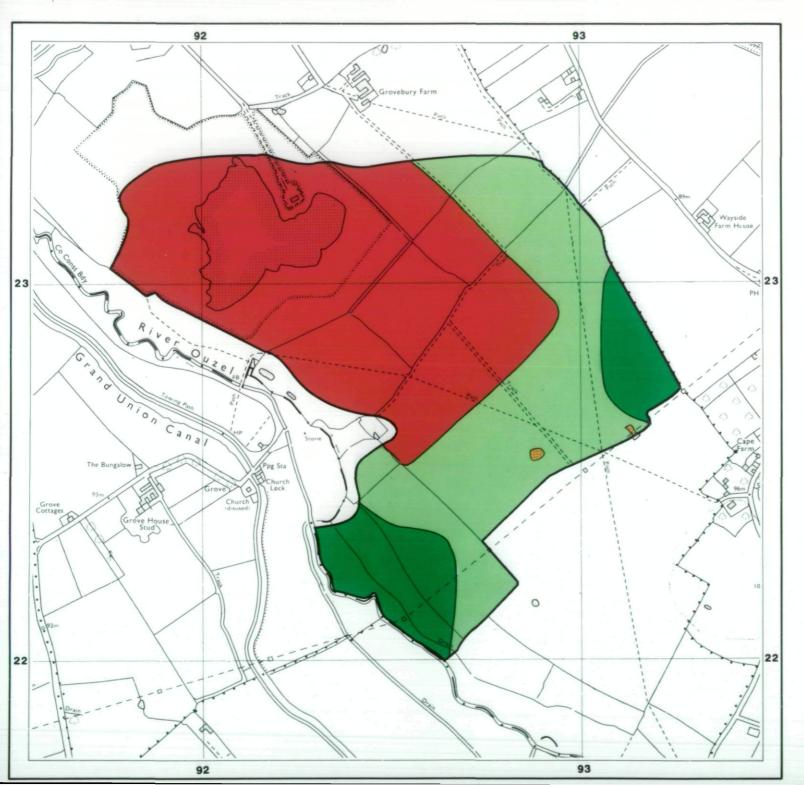

## Agricultural Land Classification

## Grovebury Quarry Leighton Buzzard, Beds

## AGRICULTURAL LAND

## NON AGRICULTURAL LAND

Land predominantly in urban use Other land primarily in non-agricultural use

\* Land in this category does not occur on this map

SOURCE MAPS Base maps taken from the O.S. 1:10000 SP 92 SW