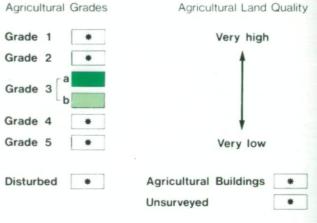

## AGRICULTURAL LAND

## NON AGRICULTURAL LAND

Land predominantly in urban use Other land primarily in non-agricultural use

\* Land in this category does not occur on this map

SOURCE MAPS Base maps taken from the O.S. 1:10000 SP 92 SW