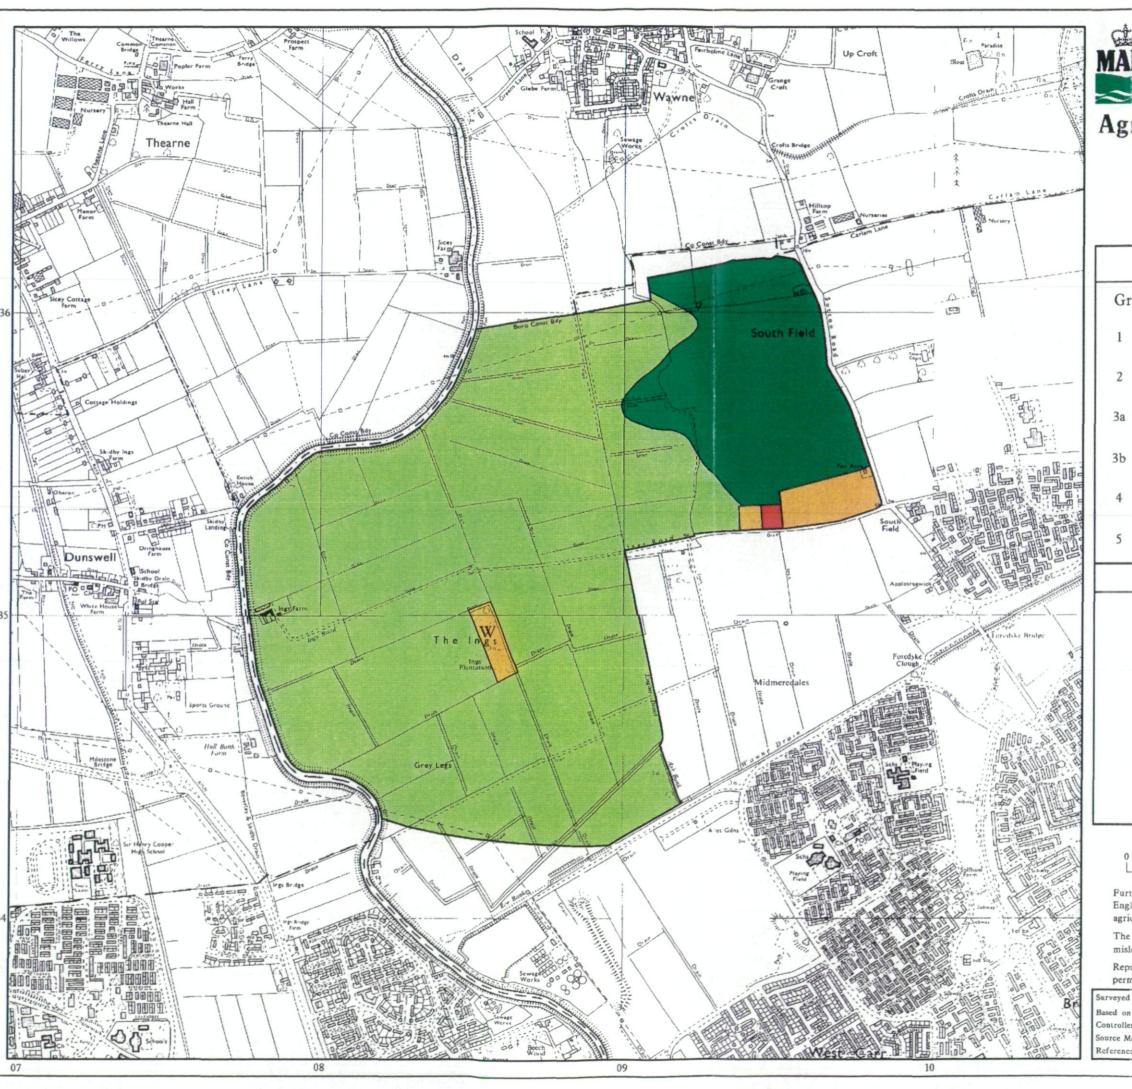

## **Agricultural Land Classification**

## HULL CITY PLAN

| Grade | Quality                                           | Area (ha)        |
|-------|---------------------------------------------------|------------------|
| 1     | Excellent                                         | NIL              |
| 2 *   | Very Good                                         | NIL              |
| 3a    | Good                                              | 40.7             |
| Bb    | Moderate                                          | 193.4            |
| 4 *   | Poor                                              | NIL              |
| 5     | Very Poor                                         | NIL              |
|       | Other Land Categories                             |                  |
|       | Urban                                             | Area (ha)<br>0.5 |
|       | Non-Agricultural                                  | 4.9              |
| W     | Woodland                                          | 2.0              |
| *     | Agricultural Buildings                            | NIL              |
| *     | Open Water                                        | NIL              |
| *     | Not Surveyed                                      | NIL              |
|       | Total agricultural land area<br>Total survey area | 234.1<br>241.5   |

Scale - 1:12,500

Metre

Further details contained in MAFF (1988) Agricultural Land Classification of England and Wales - Revised guidelines and criteria for grading the quality of agricultural land. MAFF (Publications), London SE99 7TP.

The information is accurate at the base map scale but any enlargement would be misleading.

Reproduction in whole or in part by any means is prohibited without the prior permission of MAFF.

Surveyed and drawn by the Resource Planning Team, ADAS Statutory Unit Leeds Based on the 1974 Ordnance Survey 1:10,000 map with the permission of the

Controller of Her Majesty's Stationery Office.
Source Map(s): TA 03 NE, TA 03 SE, TA 13 NW, TA 13 SW.

ice no. 76/94 © Crown Copyright Reserved 1993