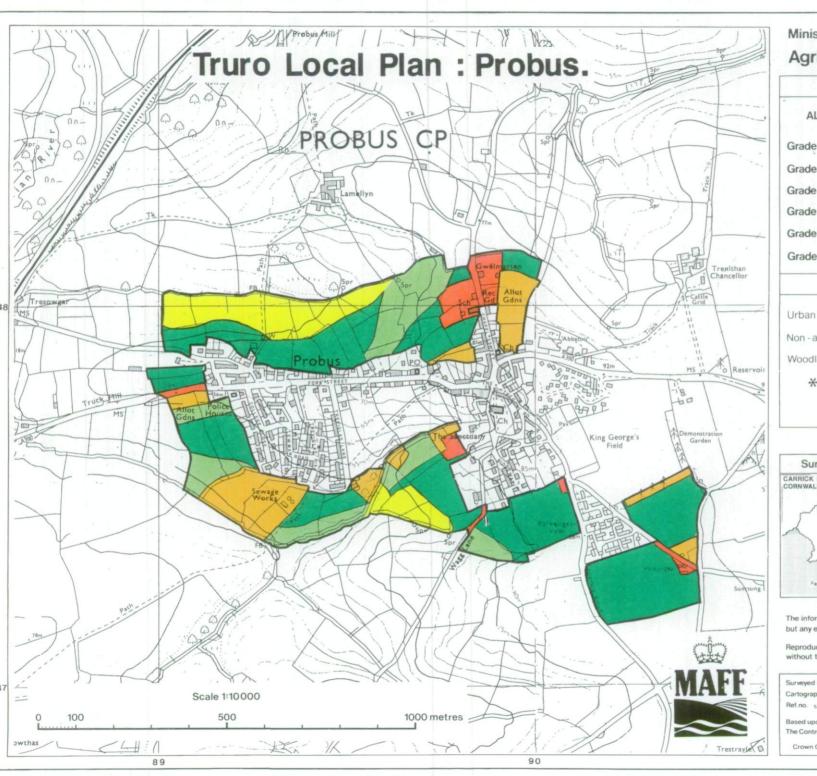

## Ministry of Agriculture, Fisheries and Food Agricultural Land Classification

## Other Land Categories

Agricultural

Further details contained in revised

Agricultural Land Classification, M.A.F.F. 1988.

The information is accurate at the base map scale but any enlargement would be misleading.