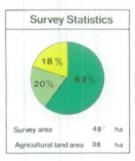

## Ministry of Agriculture, Fisheries and Food Agricultural Land Classification

## Other Land Categories

Agricultural

Further details contained in revised

Agricultural Land Classification, M.A.F.F. 1988.

The information is accurate at the base map scale but any enlargement would be misleading.