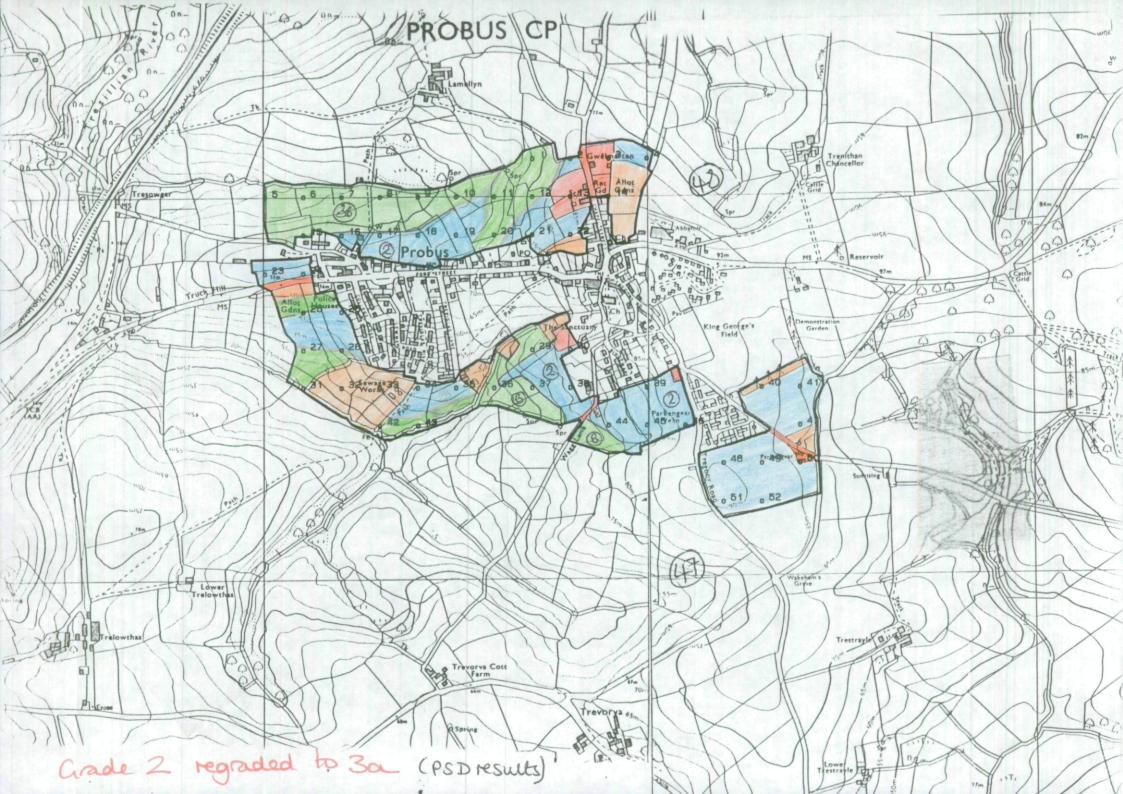

## Ministry of Agriculture, Fisheries and Food Agricultural Land Classification

## Other Land Categories

Agricultural

Further details contained in revised

Agricultural Land Classification, M.A.F.F. 1988.

The information is accurate at the base map scale but any enlargement would be misleading.

Reproduction in whole or in part by any means is prohibited without the prior permission of M.A.F.F.

Surveyed by the Resource Planning Group Jan.1992. Map produced by the Cartographic Unit, Farm and Countryside Service, M.A.F.F. Bristol. Ref.no. 1/92/2

Based upon the 1973 Ordnance Survey 1 10000 map with the permission of The Controller of Her Majesty's Stationery Office, Crown Copyright Reserved.

Crown Copyright Reserved 1992