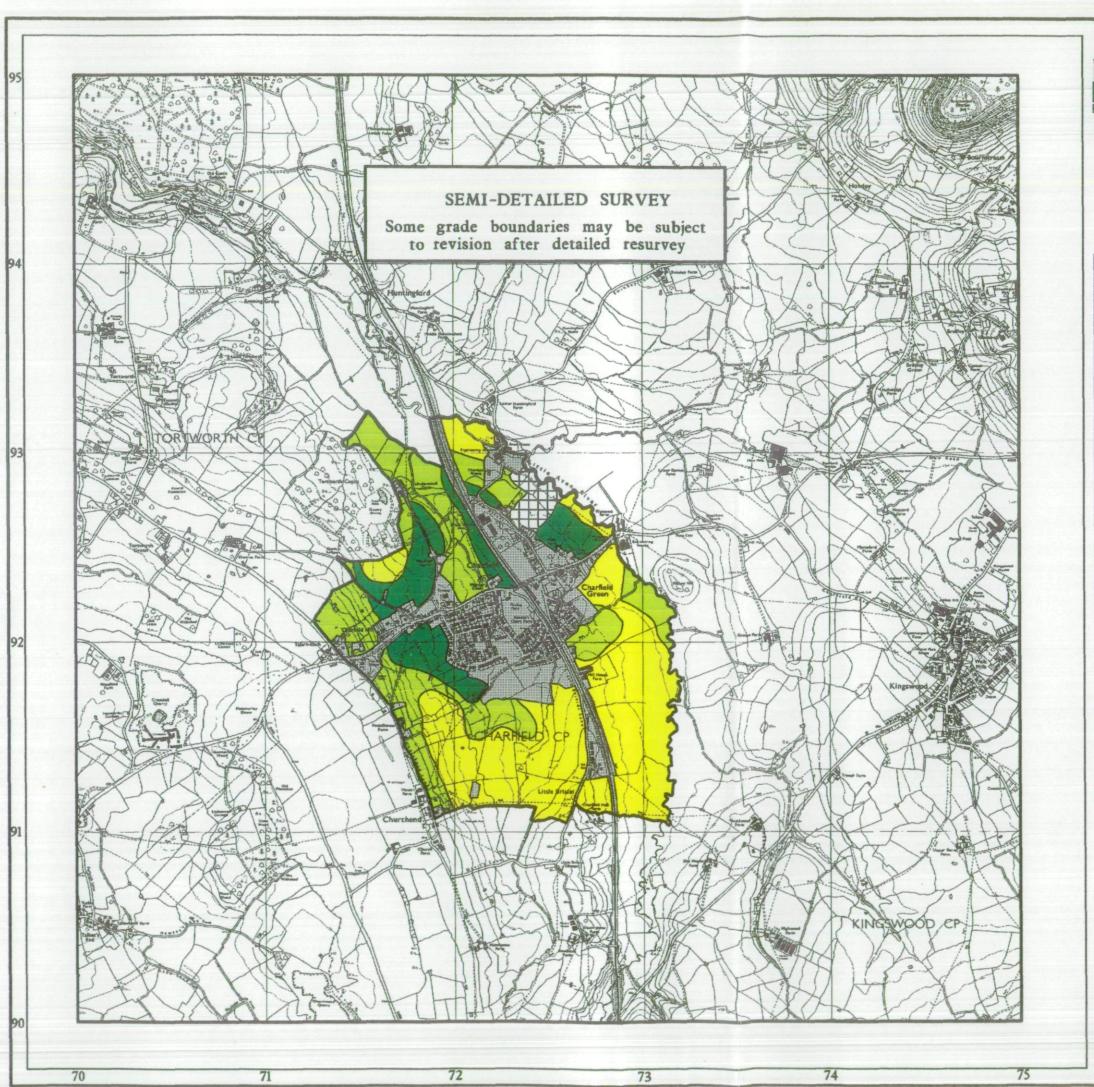

## **Agricultural Land Classification** Charfield

| Legend   |                              |                                   |           |
|----------|------------------------------|-----------------------------------|-----------|
|          |                              | Quality                           | Area (ha) |
| Grade 1  | *                            | Excellent                         | 0.0       |
| Grade 2  | *                            | Very Good                         | 0.0       |
| Grade 3a |                              | Good                              | 30.4      |
| Grade 3b |                              | Moderate                          | 62.4      |
| Grade 4  |                              | Poor                              | 94.7      |
| Grade 5  | *                            | Very Poor                         | 0.0       |
|          |                              | Agricultural land<br>not surveyed | 5.8       |
|          |                              | Other land                        | 77.6      |
|          |                              | Boundary of survey area           |           |
|          | Total agricultural land area |                                   | 193.3     |
|          | * Not pre                    | Total survey area                 | 270.9     |

Further details contained in MAFF (1988) Agricultural Land Classification of England and Wales - Revised guidelines and criteria for grading the quality of agricultural land. MAFF (Publications), London SE99 7TP.