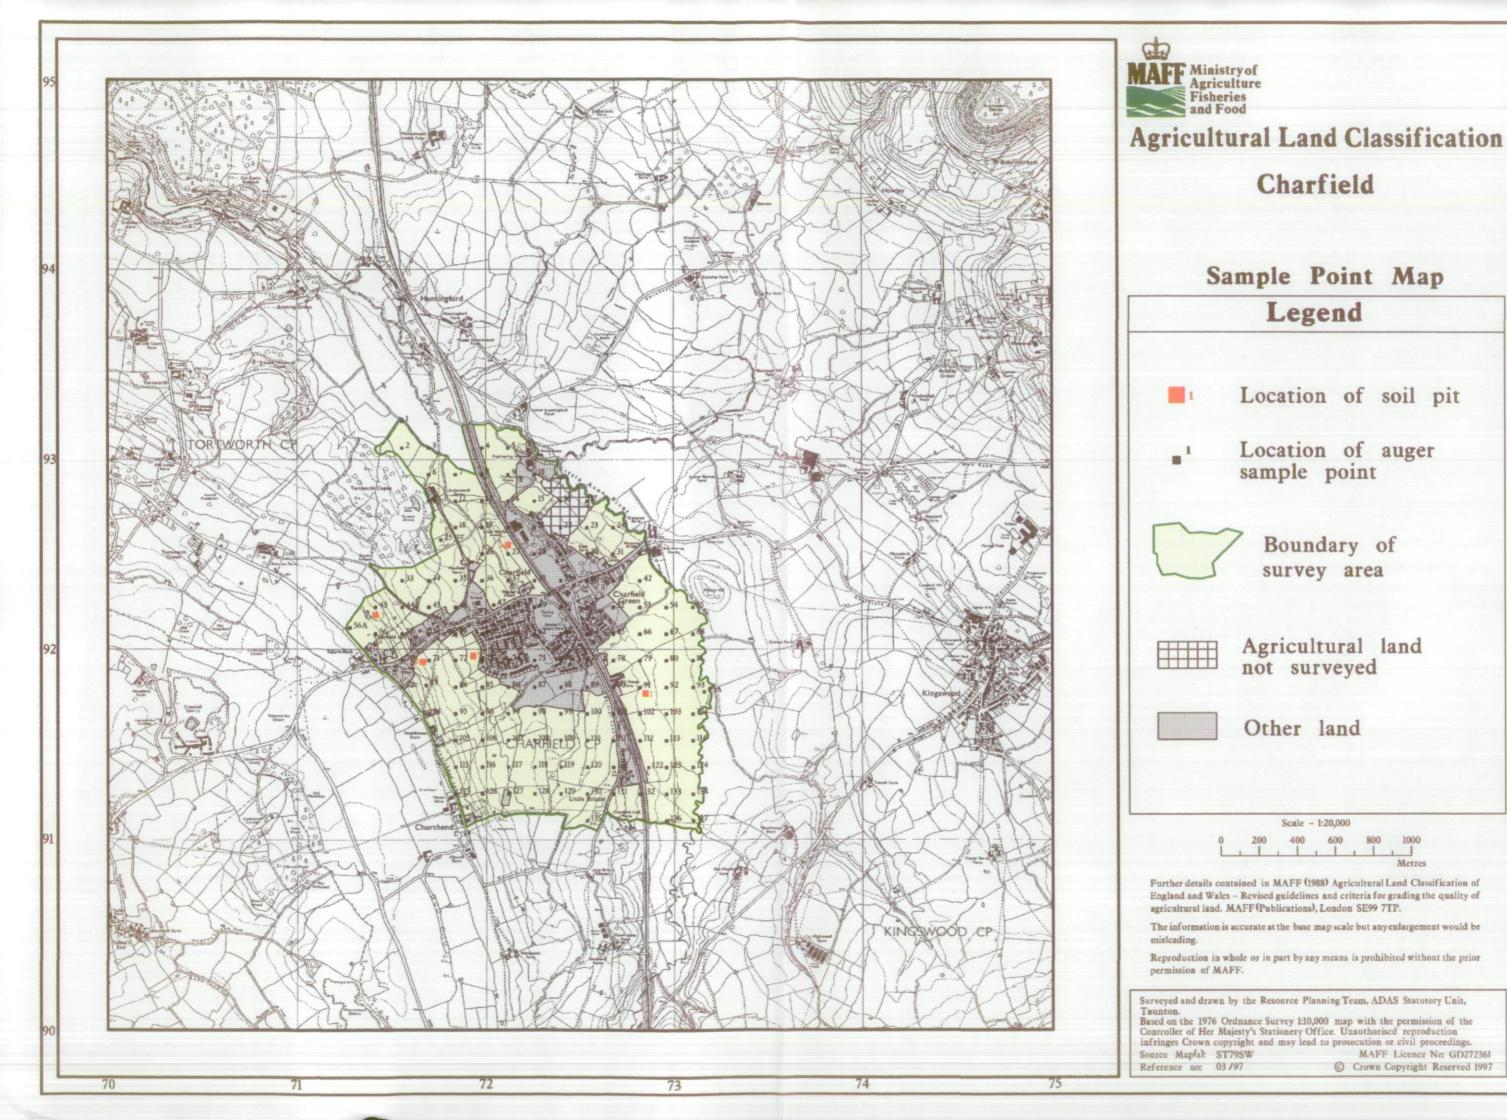

## **Agricultural Land Classification** Charfield

| Legend   |                              |                                   |           |
|----------|------------------------------|-----------------------------------|-----------|
|          |                              | Quality                           | Area (ha) |
| Grade 1  | *                            | Excellent                         | 0.0       |
| Grade 2  | *                            | Very Good                         | 0.0       |
| Grade 3a |                              | Good                              | 30.4      |
| Grade 3b |                              | Moderate                          | 62.4      |
| Grade 4  |                              | Poor                              | 94.7      |
| Grade 5  | *                            | Very Poor                         | 0.0       |
|          |                              | Agricultural land<br>not surveyed | 5.8       |
|          |                              | Other land                        | 77.6      |
|          |                              | Boundary of survey area           |           |
|          | Total agricultural land area |                                   | 193.3     |
|          | * Not pre                    | Total survey area                 | 270.9     |

Further details contained in MAFF (1988) Agricultural Land Classification of England and Wales - Revised guidelines and criteria for grading the quality of agricultural land. MAFF (Publications), London SE99 7TP.

The information is accurate at the base map scale but any enlargement would be

Reproduction in whole or in part by any means is prohibited without the prior

Surveyed and drawn by the Resource Planning Team, ADAS Statutory Unit, Taunton.

Based on the 1976 Ordnance Survey 1:10,000 map with the permission of the Controller of Her Majesty's Stationery Office. Unauthorised reproduction infringes Crown copyright and may lead to prosecution or civil proceedings. Source Map(s): ST79SW MAFF Licence No: GD272361

Reference no: 03 /97

Crown Copyright Reserved 1997