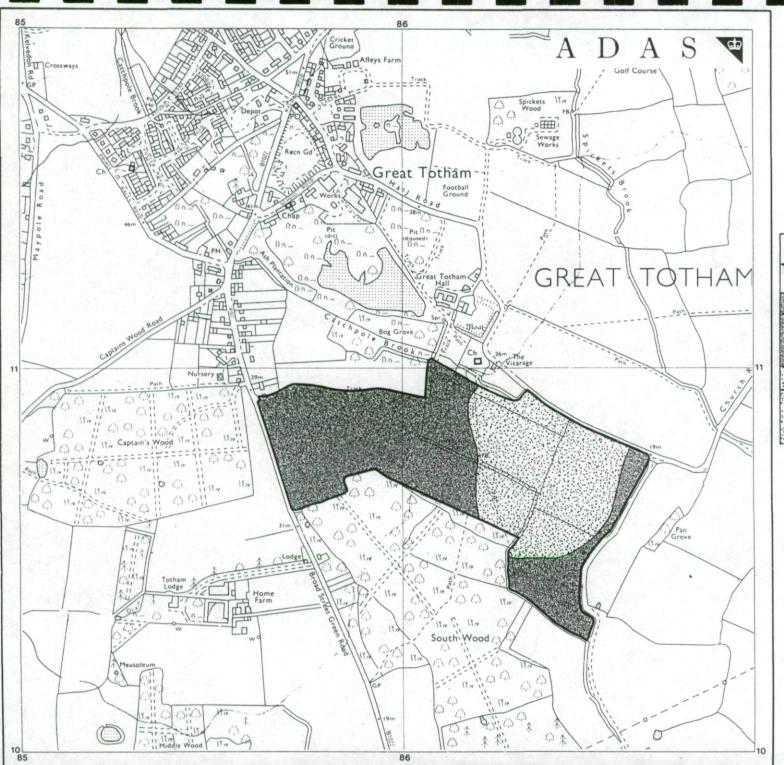

## Land at Great Totham Nr Maldon, Essex Map 2

SOURCE MAPS Base maps taken from the O.S. 1:10000 Sheets TL 81 SE

This map is accurate only at the scale shown. Any enlargement could be misleading

Scale 1:10000

Ordnance Survey maps reproduced with the permission of the Controller, H.M.S.O. © Crown Copyright reserved 1991 Drawn by the Cartographic Unit. Farm & Countryside Service, M.A.F.F. Cambridge.Ref. N 87 91