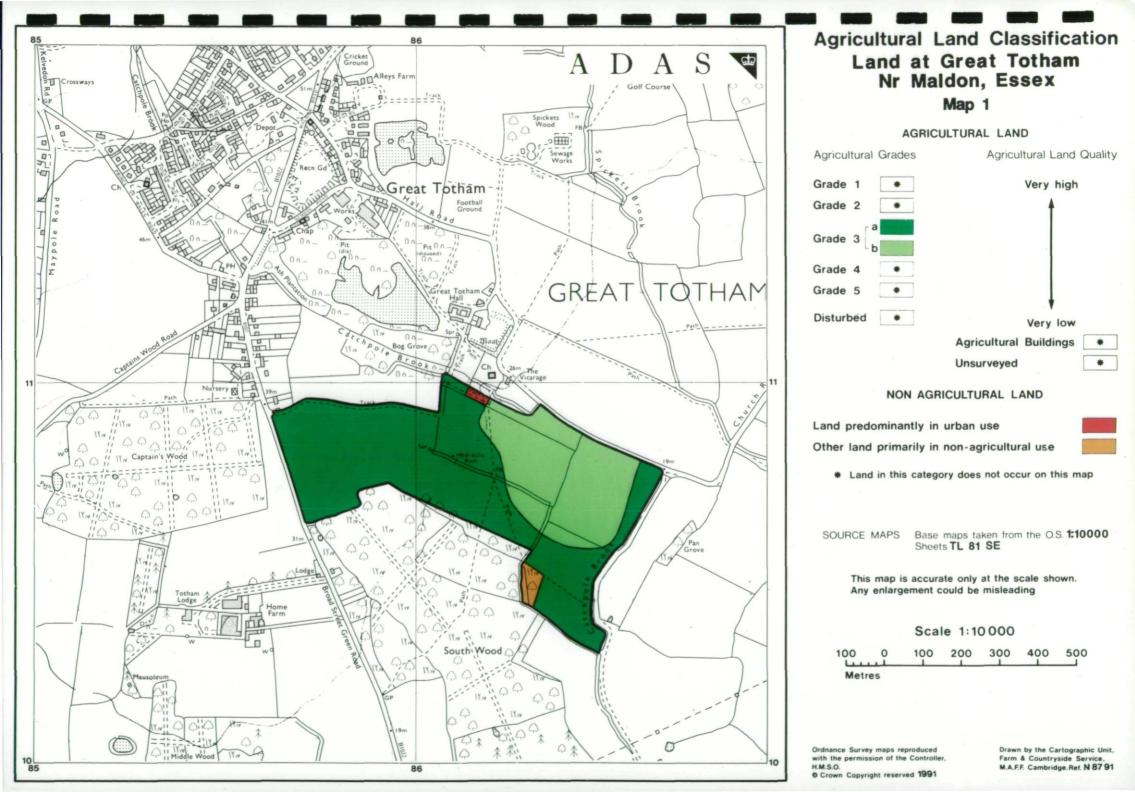

SOURCE MAPS Base maps taken from the O.S. 1:10000 Sheets TL 81 SE

This map is accurate only at the scale shown. Any enlargement could be misleading

Scale 1:10000

Ordnance Survey maps reproduced with the permission of the Controller, H.M.S.O. © Crown Copyright reserved 1991 Drawn by the Cartographic Unit. Farm & Countryside Service, M.A.F.F. Cambridge.Ref. N 87 91