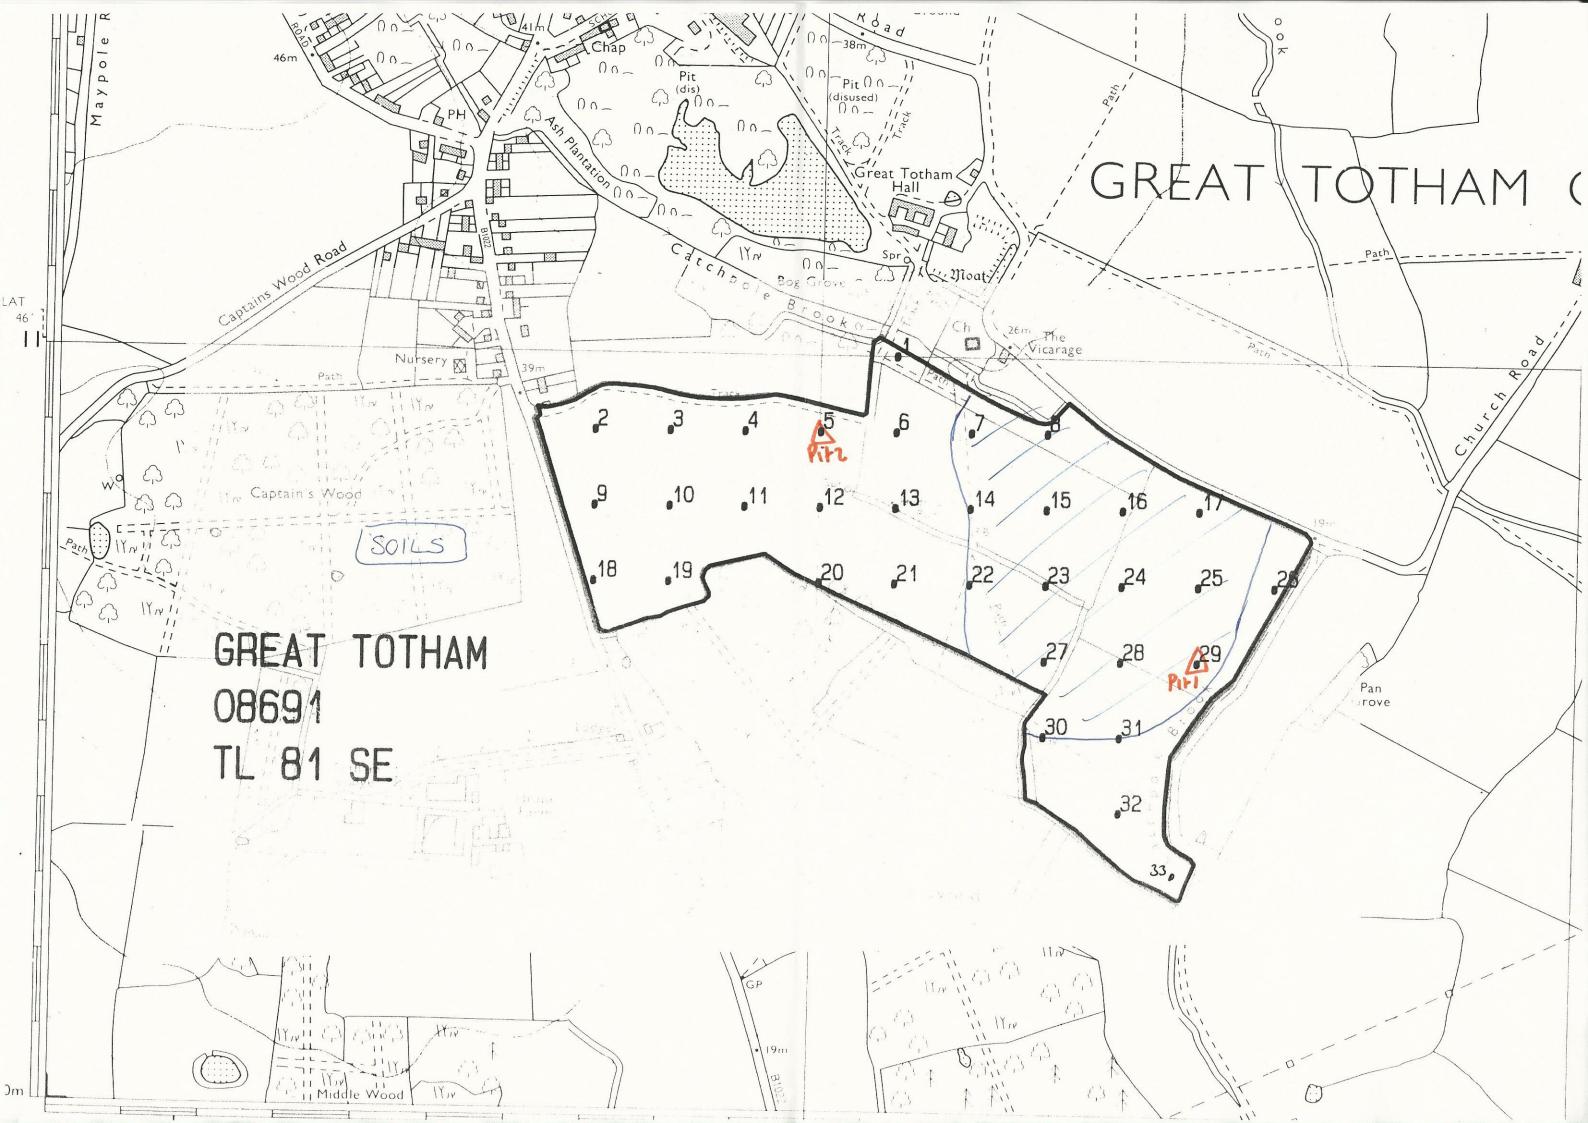

## SOIL TYPES

| SOIL<br>TYPE | TOPSOIL                | UPPER<br>SUBSOIL               | LOWER<br>SUBSOIL     |
|--------------|------------------------|--------------------------------|----------------------|
|              | 0-30cm                 | 30-40/50cm                     | 40/50-120cm          |
| TYPE         | sli stony<br>clay loam | sli stony clay<br>loam or clay | sli stony clay       |
| ТҮРЕ<br>2    | mod stony<br>clay loam | mod stony<br>clay loam         | gravelly<br>material |

SOURCE MAPS Base maps taken from the O.S. 1:10000 Sheets TL 81 SE

This map is accurate only at the scale shown. Any enlargement could be misleading

Scale 1:10000

Ordnance Survey maps reproduced with the permission of the Controller, H.M.S.O. © Crown Copyright reserved 1991 Drawn by the Cartographic Unit. Farm & Countryside Service, M.A.F.F. Cambridge.Ref. N 87 91