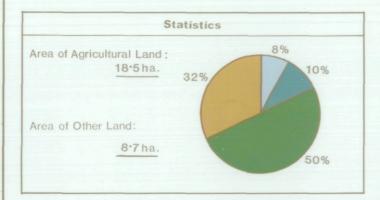

#### Agricultural Land Classification

| Agricultural Land  |                              |                            |
|--------------------|------------------------------|----------------------------|
| Agricultural Grade | Agricultural<br>Land Quality | Area within the site (ha.) |
| Grade 1            | Excellent                    | Nil                        |
| Grade 2            | Very Good                    | 2.3                        |
| Grade 3 Sub-Grad   | Good<br>de 3a                | 2.7                        |
| Sub-Grad           | Moderate<br>de 3b            | 13.5                       |
| Grade 4            | Poor                         | Nil                        |
| Grade 5            | Very Poor                    | Nil                        |

|                                                                                             | Area within the site (ha.) |
|---------------------------------------------------------------------------------------------|----------------------------|
| Urban Including housing industry commerce, derelict land, sports facilities, transport.     | Nil                        |
| Non-agricultural<br>Including golf courses, parks.<br>sports fields, allotments, airfields. | 8*7                        |
| Woodland Farm woodland                                                                      | Nil                        |
| Commercial woodland                                                                         | Nil                        |
| Agricultural buildings Including glasshouses                                                | Nil                        |
| Open water                                                                                  | Nil                        |
| Land not surveyed                                                                           | Nil                        |