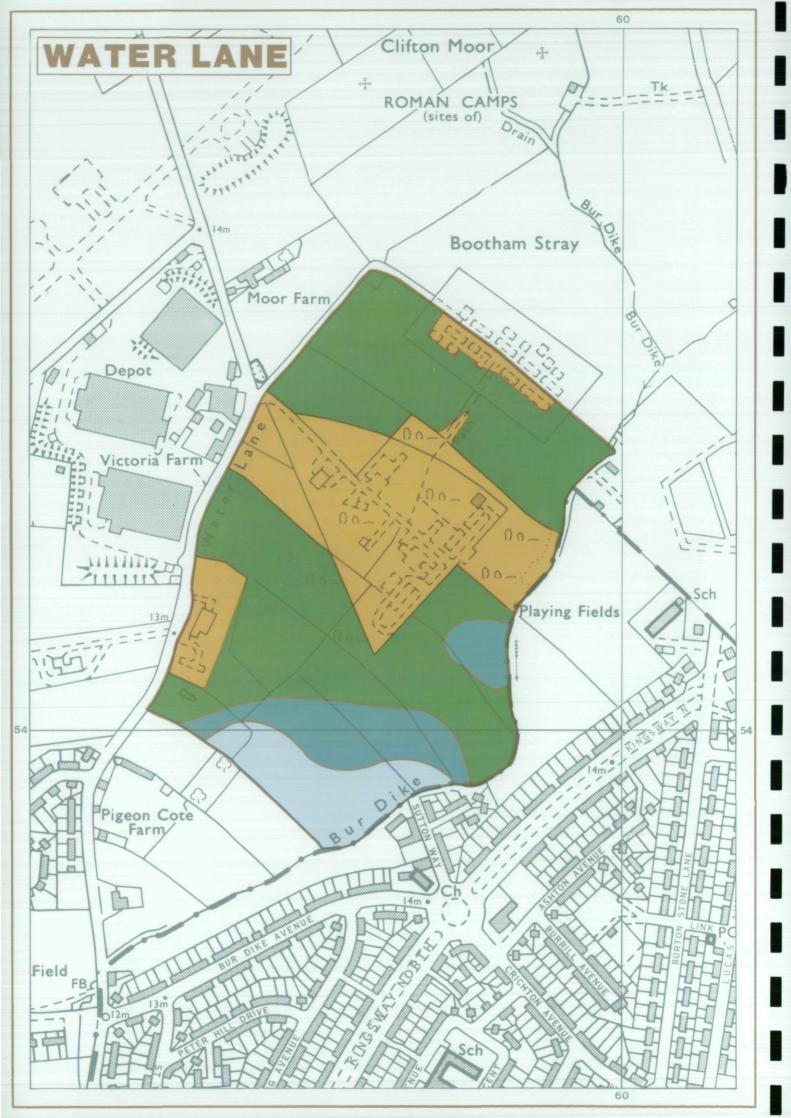

#### Agricultural Land Classification

| Agricultural Land  |                              |                            |
|--------------------|------------------------------|----------------------------|
| Agricultural Grade | Agricultural<br>Land Quality | Area within the site (ha.) |
| Grade 1            | Excellent                    | Nil                        |
| Grade 2            | Very Good                    | 2.3                        |
| Grade 3 Sub-Grad   | Good<br>de 3a                | 2.7                        |
| Sub-Grad           | Moderate<br>de 3b            | 13.5                       |
| Grade 4            | Poor                         | Nil                        |
| Grade 5            | Very Poor                    | Nil                        |

|                                                                                             | Area within the site (ha.) |
|---------------------------------------------------------------------------------------------|----------------------------|
| Urban Including housing industry commerce, derelict land, sports facilities, transport.     | Nil                        |
| Non-agricultural<br>Including golf courses, parks.<br>sports fields, allotments, airfields. | 8*7                        |
| Woodland Farm woodland                                                                      | Nil                        |
| Commercial woodland                                                                         | Nil                        |
| Agricultural buildings Including glasshouses                                                | Nil                        |
| Open water                                                                                  | Nil                        |
| Land not surveyed                                                                           | Nil                        |