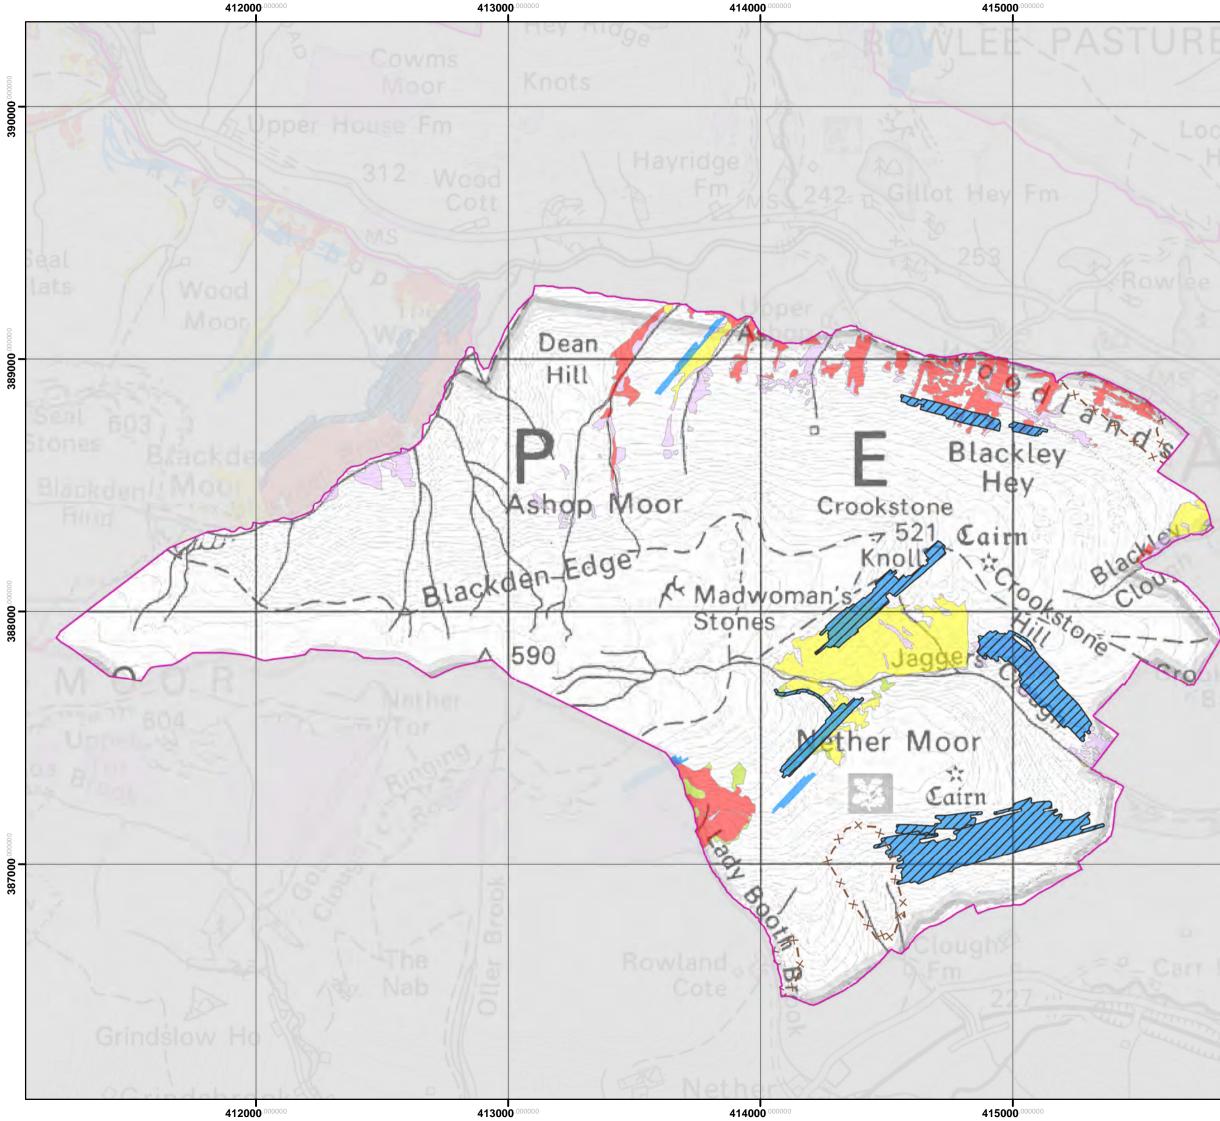

| E cke  | 390000 000000         | Nation<br>Trust                                                                       |                             | gh Peak Estate<br>Edale End<br>Hope<br>byshire S33 6RF |
|--------|-----------------------|---------------------------------------------------------------------------------------|-----------------------------|--------------------------------------------------------|
| K      |                       | Ne                                                                                    | ether N                     | loor                                                   |
| Fr     | <b>389000</b> .000000 | Brack                                                                                 | Figure 3<br>en Mana         |                                                        |
|        | 389                   | Legend                                                                                |                             |                                                        |
| 1      |                       |                                                                                       | Moorland B                  | oundaries                                              |
| 1      |                       | $\times - \times - \times -$                                                          | Exclusion fe                | ences                                                  |
|        |                       |                                                                                       | Planned Bra<br>2023         | acken management to                                    |
|        | 00                    |                                                                                       | Aerially spra               | ayed bracken 2013-15                                   |
|        | 0000.00000            | Bracken areas                                                                         | (to be asse                 | ssed)                                                  |
| >      | 38800                 | Density                                                                               |                             |                                                        |
| I AL   |                       |                                                                                       | Not classifie               |                                                        |
| aari   |                       |                                                                                       | A: full canpo<br>understory | by cover, no                                           |
|        |                       |                                                                                       | B: open can<br>understory   | ipoy, viable                                           |
|        |                       |                                                                                       | C: present b<br>habitat     | out no detriment to                                    |
|        | 00000                 |                                                                                       |                             |                                                        |
| N      | 387000.000000         |                                                                                       |                             |                                                        |
|        |                       | Drawing by: C                                                                         | N                           | Date: 04/01/2018                                       |
| Ho     |                       | Based upon the or<br>with the permission<br>crown Copyright. A<br>The national trust. | n of The contro             | ller of hmso ©<br>ed.                                  |
| NAN AN |                       | 0 0.25                                                                                | 0.5                         | 1                                                      |
| - ALLA |                       |                                                                                       | Kilomete                    | ers                                                    |
|        |                       |                                                                                       |                             |                                                        |