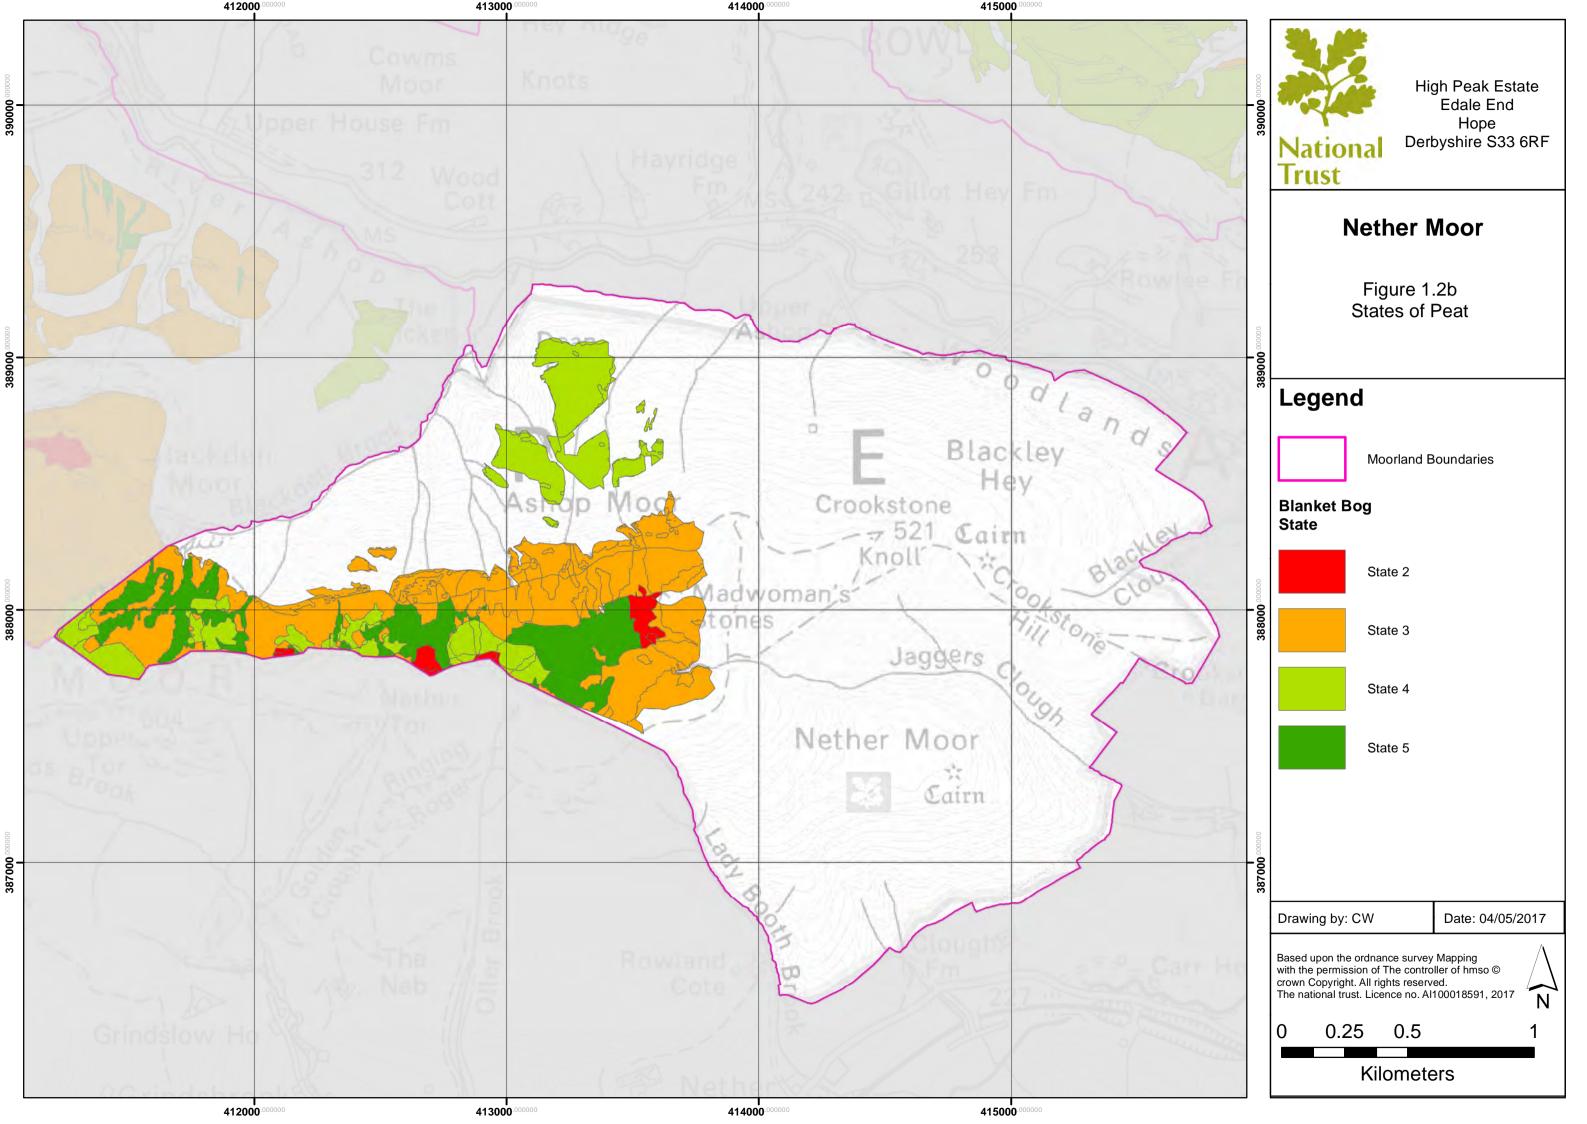

|                       |                                                                                                                                                                                         |









| E cke  | 390000 000000         | Nation<br>Trust                                                                       |                             | gh Peak Estate<br>Edale End<br>Hope<br>byshire S33 6RF |
|--------|-----------------------|---------------------------------------------------------------------------------------|-----------------------------|--------------------------------------------------------|
| K      |                       | Ne                                                                                    | ether N                     | loor                                                   |
| Fr     | <b>389000</b> .000000 | Brack                                                                                 | Figure 3<br>en Mana         |