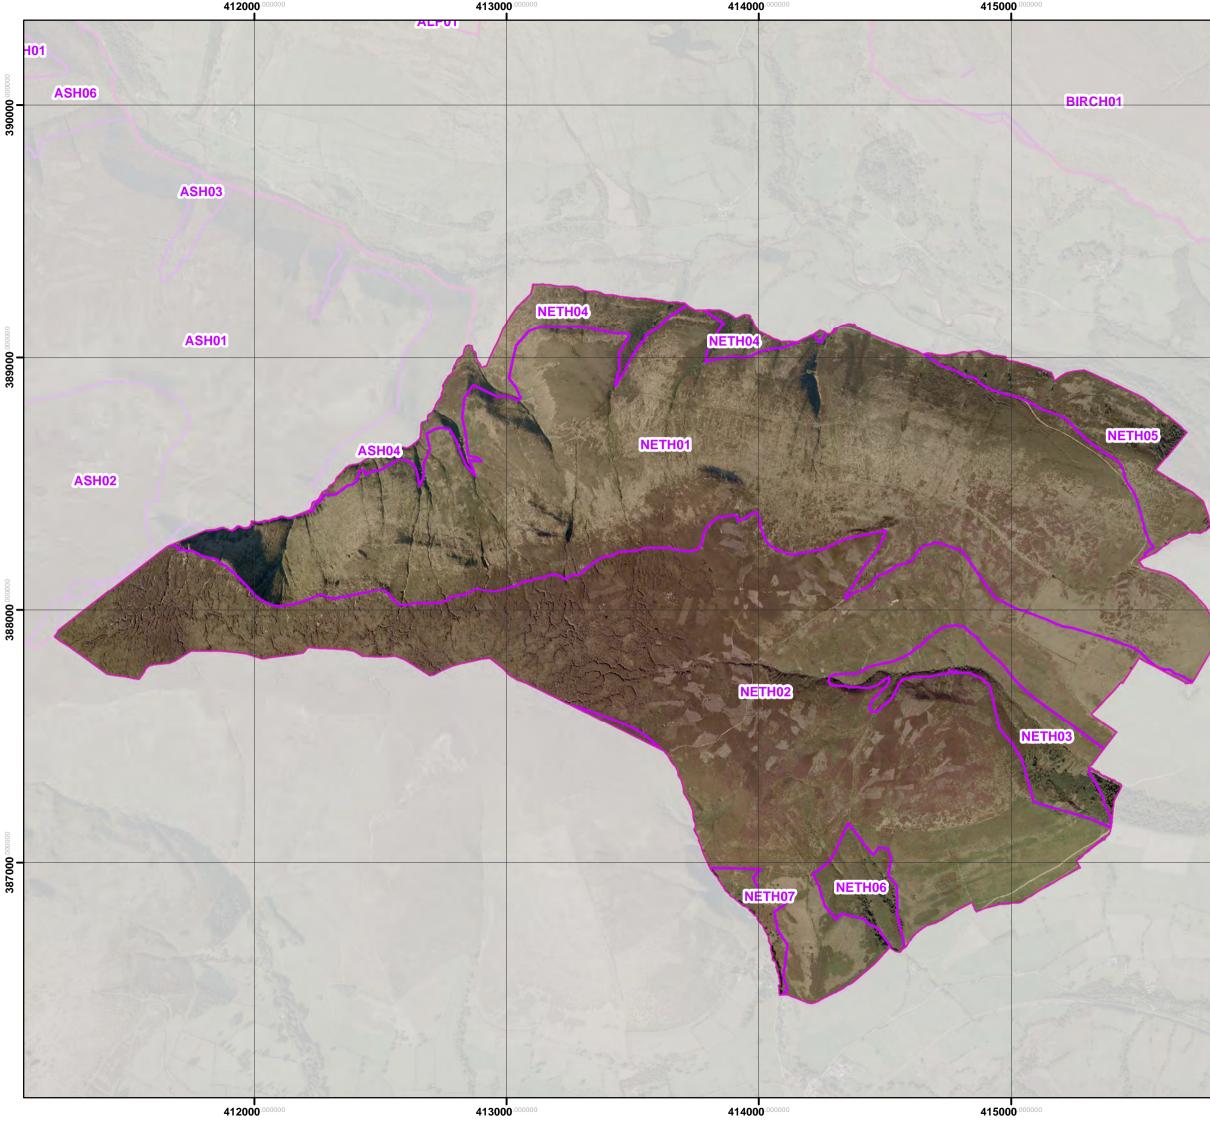

| and the second                                                                                                                                                                                                                                                                                                                                                                                                                                                                                                                                                                                                                                                                                                                                                                                                                                                                                                                                                                                                                                                                                                                                                                                                                                                                                                                                                                                                                                                                                                                                                                                                                                                                                                                                                                                                                                                                                                                                                                                                                                                                                                                 | 390000.000000         | National       High Peak Estate         Derbyshire S33 6RF                                                                                                                              |
|--------------------------------------------------------------------------------------------------------------------------------------------------------------------------------------------------------------------------------------------------------------------------------------------------------------------------------------------------------------------------------------------------------------------------------------------------------------------------------------------------------------------------------------------------------------------------------------------------------------------------------------------------------------------------------------------------------------------------------------------------------------------------------------------------------------------------------------------------------------------------------------------------------------------------------------------------------------------------------------------------------------------------------------------------------------------------------------------------------------------------------------------------------------------------------------------------------------------------------------------------------------------------------------------------------------------------------------------------------------------------------------------------------------------------------------------------------------------------------------------------------------------------------------------------------------------------------------------------------------------------------------------------------------------------------------------------------------------------------------------------------------------------------------------------------------------------------------------------------------------------------------------------------------------------------------------------------------------------------------------------------------------------------------------------------------------------------------------------------------------------------|-----------------------|-----------------------------------------------------------------------------------------------------------------------------------------------------------------------------------------|
| C                                                                                                                                                                                                                                                                                                                                                                                                                                                                                                                                                                                                                                                                                                                                                                                                                                                                                                                                                                                                                                                                                                                                                                                                                                                                                                                                                                                                                                                                                                                                                                                                                                                                                                                                                                                                                                                                                                                                                                                                                                                                                                                              |                       | Nether Moor                                                                                                                                                                             |
| ENR I                                                                                                                                                                                                                                                                                                                                                                                                                                                                                                                                                                                                                                                                                                                                                                                                                                                                                                                                                                                                                                                                                                                                                                                                                                                                                                                                                                                                                                                                                                                                                                                                                                                                                                                                                                                                                                                                                                                                                                                                                                                                                                                          | <b>389000</b> ,000000 | Figure 1.1b<br>Aerial Image (2009) and<br>Management Units                                                                                                                              |
|                                                                                                                                                                                                                                                                                                                                                                                                                                                                                                                                                                                                                                                                                                                                                                                                                                                                                                                                                                                                                                                                                                                                                                                                                                                                                                                                                                                                                                                                                                                                                                                                                                                                                                                                                                                                                                                                                                                                                                                                                                                                                                                                | 38                    | Legend                                                                                                                                                                                  |
| No. and                                                                                                                                                                                                                                                                                                                                                                                                                                                                                                                                                                                                                                                                                                                                                                                                                                                                                                                                                                                                                                                                                                                                                                                                                                                                                                                                                                                                                                                                                                                                                                                                                                                                                                                                                                                                                                                                                                                                                                                                                                                                                                                        |                       | Moorland Boundaries                                                                                                                                                                     |
|                                                                                                                                                                                                                                                                                                                                                                                                                                                                                                                                                                                                                                                                                                                                                                                                                                                                                                                                                                                                                                                                                                                                                                                                                                                                                                                                                                                                                                                                                                                                                                                                                                                                                                                                                                                                                                                                                                                                                                                                                                                                                                                                |                       | Moorland Management Units                                                                                                                                                               |
|                                                                                                                                                                                                                                                                                                                                                                                                                                                                                                                                                                                                                                                                                                                                                                                                                                                                                                                                                                                                                                                                                                                                                                                                                                                                                                                                                                                                                                                                                                                                                                                                                                                                                                                                                                                                                                                                                                                                                                                                                                                                                                                                | 0000                  |                                                                                                                                                                                         |
|                                                                                                                                                                                                                                                                                                                                                                                                                                                                                                                                                                                                                                                                                                                                                                                                                                                                                                                                                                                                                                                                                                                                                                                                                                                                                                                                                                                                                                                                                                                                                                                                                                                                                                                                                                                                                                                                                                                                                                                                                                                                                                                                | 388000.000000         |                                                                                                                                                                                         |
|                                                                                                                                                                                                                                                                                                                                                                                                                                                                                                                                                                                                                                                                                                                                                                                                                                                                                                                                                                                                                                                                                                                                                                                                                                                                                                                                                                                                                                                                                                                                                                                                                                                                                                                                                                                                                                                                                                                                                                                                                                                                                                                                | 3                     |                                                                                                                                                                                         |
|                                                                                                                                                                                                                                                                                                                                                                                                                                                                                                                                                                                                                                                                                                                                                                                                                                                                                                                                                                                                                                                                                                                                                                                                                                                                                                                                                                                                                                                                                                                                                                                                                                                                                                                                                                                                                                                                                                                                                                                                                                                                                                                                |                       |                                                                                                                                                                                         |
| 1                                                                                                                                                                                                                                                                                                                                                                                                                                                                                                                                                                                                                                                                                                                                                                                                                                                                                                                                                                                                                                                                                                                                                                                                                                                                                                                                                                                                                                                                                                                                                                                                                                                                                                                                                                                                                                                                                                                                                                                                                                                                                                                              |                       |                                                                                                                                                                                         |
|                                                                                                                                                                                                                                                                                                                                                                                                                                                                                                                                                                                                                                                                                                                                                                                                                                                                                                                                                                                                                                                                                                                                                                                                                                                                                                                                                                                                                                                                                                                                                                                                                                                                                                                                                                                                                                                                                                                                                                                                                                                                                                                                |                       |                                                                                                                                                                                         |
| Service of                                                                                                                                                                                                                                                                                                                                                                                                                                                                                                                                                                                                                                                                                                                                                                                                                                                                                                                                                                                                                                                                                                                                                                                                                                                                                                                                                                                                                                                                                                                                                                                                                                                                                                                                                                                                                                                                                                                                                                                                                                                                                                                     | 0000                  |                                                                                                                                                                                         |
| 1911 - 1911 - 1911 - 1911 - 1911 - 1911 - 1911 - 1911 - 1911 - 1911 - 1911 - 1911 - 1911 - 1911 - 1911 - 1911 - 1911 - 1911 - 1911 - 1911 - 1911 - 1911 - 1911 - 1911 - 1911 - 1911 - 1911 - 1911 - 1911 - 1911 - 1911 - 1911 - 1911 - 1911 - 1911 - 1911 - 1911 - 1911 - 1911 - 1911 - 1911 - 1911 - 1911 - 1911 - 1911 - 1911 - 1911 - 1911 - 1911 - 1911 - 1911 - 1911 - 1911 - 1911 - 1911 - 1911 - 1911 - 1911 - 1911 - 1911 - 1911 - 1911 - 1911 - 1911 - 1911 - 1911 - 1911 - 1911 - 1911 - 1911 - 1911 - 1911 - 1911 - 1911 - 1911 - 1911 - 1911 - 1911 - 1911 - 1911 - 1911 - 1911 - 1911 - 1911 - 1911 - 1911 - 1911 - 1911 - 1911 - 1911 - 1911 - 1911 - 1911 - 1911 - 1911 - 1911 - 1911 - 1911 - 1911 - 1911 - 1911 - 1911 - 1911 - 1911 - 1911 - 1911 - 1911 - 1911 - 1911 - 1911 - 1911 - 1911 - 1911 - 1911 - 1911 - 1911 - 1911 - 1911 - 1911 - 1911 - 1911 - 1911 - 1911 - 1911 - 1911 - 1911 - 1911 - 1911 - 1911 - 1911 - 1911 - 1911 - 1911 - 1911 - 1911 - 1911 - 1911 - 1911 - 1911 - 1911 - 1911 - 1911 - 1911 - 1911 - 1911 - 1911 - 1911 - 1911 - 1911 - 1911 - 1911 - 1911 - 1911 - 1911 - 1911 - 1911 - 1911 - 1911 - 1911 - 1911 - 1911 - 1911 - 1911 - 1911 - 1911 - 1911 - 1911 - 1911 - 1911 - 1911 - 1911 - 1911 - 1911 - 1911 - 1911 - 1911 - 1911 - 1911 - 1911 - 1911 - 1911 - 1911 - 1911 - 1911 - 1911 - 1911 - 1911 - 1911 - 1911 - 1911 - 1911 - 1911 - 1911 - 1911 - 1911 - 1911 - 1911 - 1911 - 1911 - 1911 - 1911 - 1911 - 1911 - 1911 - 1911 - 1911 - 1911 - 1911 - 1911 - 1911 - 1911 - 1911 - 1911 - 1911 - 1911 - 1911 - 1911 - 1911 - 1911 - 1911 - 1911 - 1911 - 1911 - 1911 - 1911 - 1911 - 1911 - 1911 - 1911 - 1911 - 1911 - 1911 - 1911 - 1911 - 1911 - 1911 - 1911 - 1911 - 1911 - 1911 - 1911 - 1911 - 1911 - 1911 - 1911 - 1911 - 1911 - 1911 - 1911 - 1911 - 1911 - 1911 - 1911 - 1911 - 1911 - 1911 - 1911 - 1911 - 1911 - 1911 - 1911 - 1911 - 1911 - 1911 - 1911 - 1911 - 1911 - 1911 - 1911 - 1911 - 1911 - 1911 - 1911 - 1911 - 1911 - 1911 - 1911 - 1911 - 1911 - 1911 - 1911 - 1911 - 1911 - 1911 - 1911 - 1911 - 1911 - 1911 - 1911 - 1911 - 1911 - 1911 - 19 | <b>387000</b> .00000  |                                                                                                                                                                                         |
| 1                                                                                                                                                                                                                                                                                                                                                                                                                                                                                                                                                                                                                                                                                                                                                                                                                                                                                                                                                                                                                                                                                                                                                                                                                                                                                                                                                                                                                                                                                                                                                                                                                                                                                                                                                                                                                                                                                                                                                                                                                                                                                                                              |                       | Drawing by: CW Date: 22/12/2017                                                                                                                                                         |
| 1                                                                                                                                                                                                                                                                                                                                                                                                                                                                                                                                                                                                                                                                                                                                                                                                                                                                                                                                                                                                                                                                                                                                                                                                                                                                                                                                                                                                                                                                                                                                                                                                                                                                                                                                                                                                                                                                                                                                                                                                                                                                                                                              |                       | Based upon the ordnance survey Mapping<br>with the permission of The controller of hmso ©<br>crown Copyright. All rights reserved.<br>The national trust. Licence no. Al100018591, 2017 |
| 11-1                                                                                                                                                                                                                                                                                                                                                                                                                                                                                                                                                                                                                                                                                                                                                                                                                                                                                                                                                                                                                                                                                                                                                                                                                                                                                                                                                                                                                                                                                                                                                                                                                                                                                                                                                                                                                                                                                                                                                                                                                                                                                                                           |                       | 0 0.25 0.5 1                                                                                                                                                                            |
|                                                                                                                                                                                                                                                                                                                                                                                                                                                                                                                                                                                                                                                                                                                                                                                                                                                                                                                                                                                                                                                                                                                                                                                                                                                                                                                                                                                                                                                                                                                                                                                                                                                                                                                                                                                                                                                                                                                                                                                                                                                                                                                                |                       | Kilometers                                                                                                                                                                              |
| -                                                                                                                                                                                                                                                                                                                                                                                                                                                                                                                                                                                                                                                                                                                                                                                                                                                                                                                                                                                                                                                                                                                                                                                                                                                                                                                                                                                                                                                                                                                                                                                                                                                                                                                                                                                                                                                                                                                                                                                                                                                                                                                              |                       |                                                                                                                                                                                         |