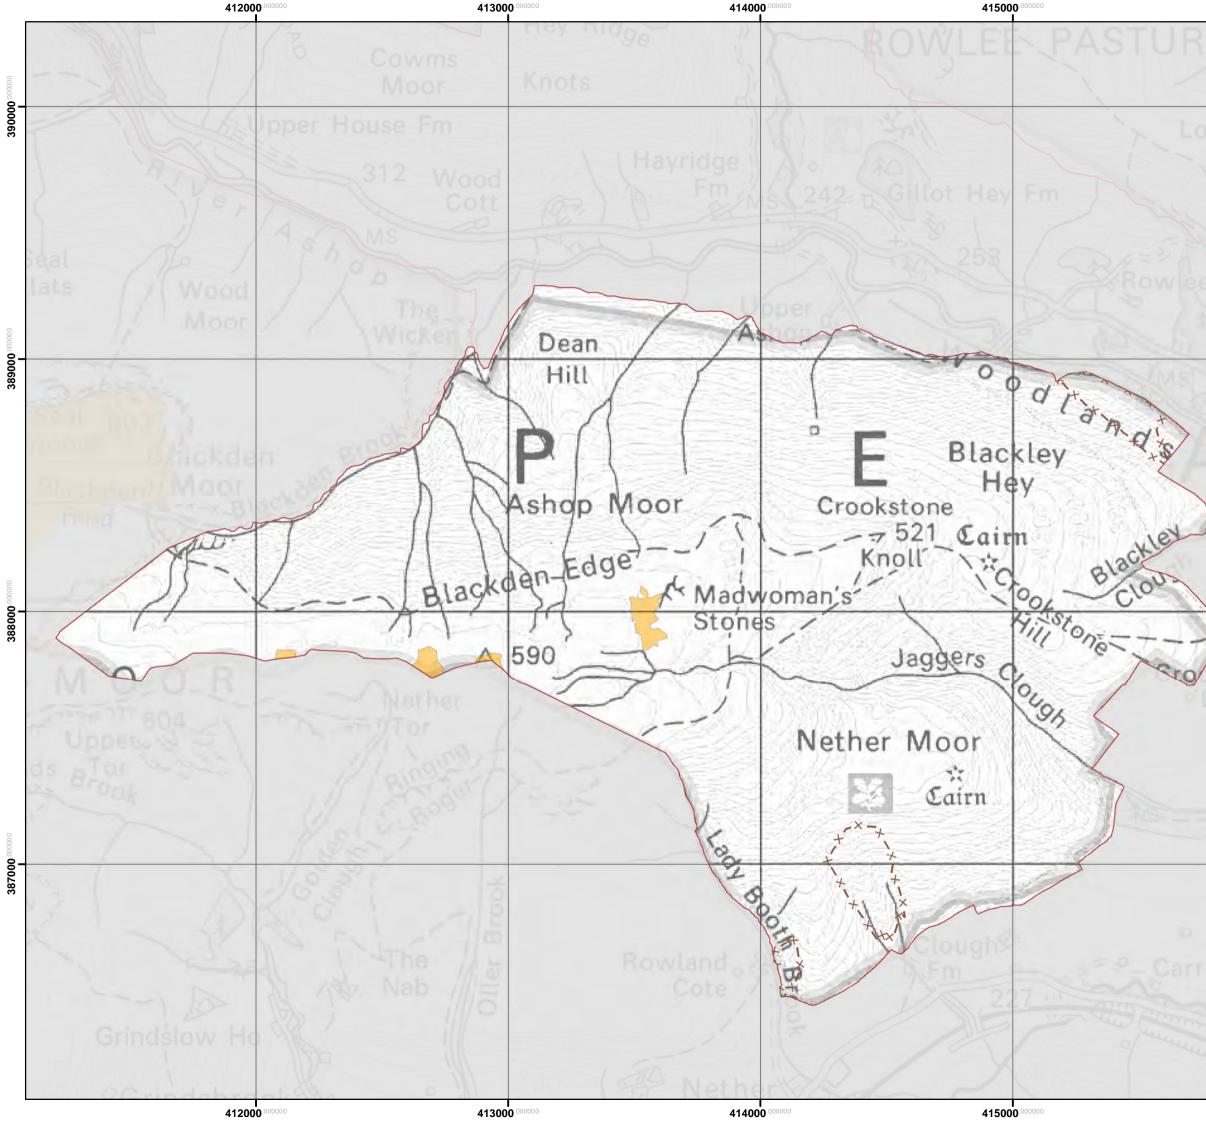

| E cke | <b>390000</b> 000000  | National Der<br>Trust                                                                                                                                              | gh Peak Estate<br>Edale End<br>Hope<br>byshire S33 6RF |
|-------|-----------------------|--------------------------------------------------------------------------------------------------------------------------------------------------------------------|--------------------------------------------------------|
| E - 6 | <b>389000</b> .000000 | <b>Nether N</b><br>Figure 3<br>Heather Domina<br>Area (1 ir                                                                                                        | .3a<br>ant Cutting                                     |
| 100   | 3                     | Legend<br>Moorland                                                                                                                                                 | Boundaries                                             |
| 2     |                       | × - × - × - Exclusion                                                                                                                                              |                                                        |
|       | <b>388000</b> ,000000 |                                                                                                                                                                    | al use only (LGP)<br>Firebreak Zone                    |
| 1     |                       | Heather dominan<br>area<br>Habitat                                                                                                                                 | t cutting                                              |
| IT-   | <b>387000</b> .000000 | Bog<br>Heath                                                                                                                                                       |                                                        |
| Ho    |                       | Drawing by: CW<br>Based upon the ordnance survey<br>with the permission of The contro<br>crown Copyright. All rights reserv<br>The national trust. Licence no. All | ller of hmso ©<br>ed.                                  |
| C BAN |                       | 0 0.25 0.5<br>Kilomete                                                                                                                                             | 1<br>ers                                               |