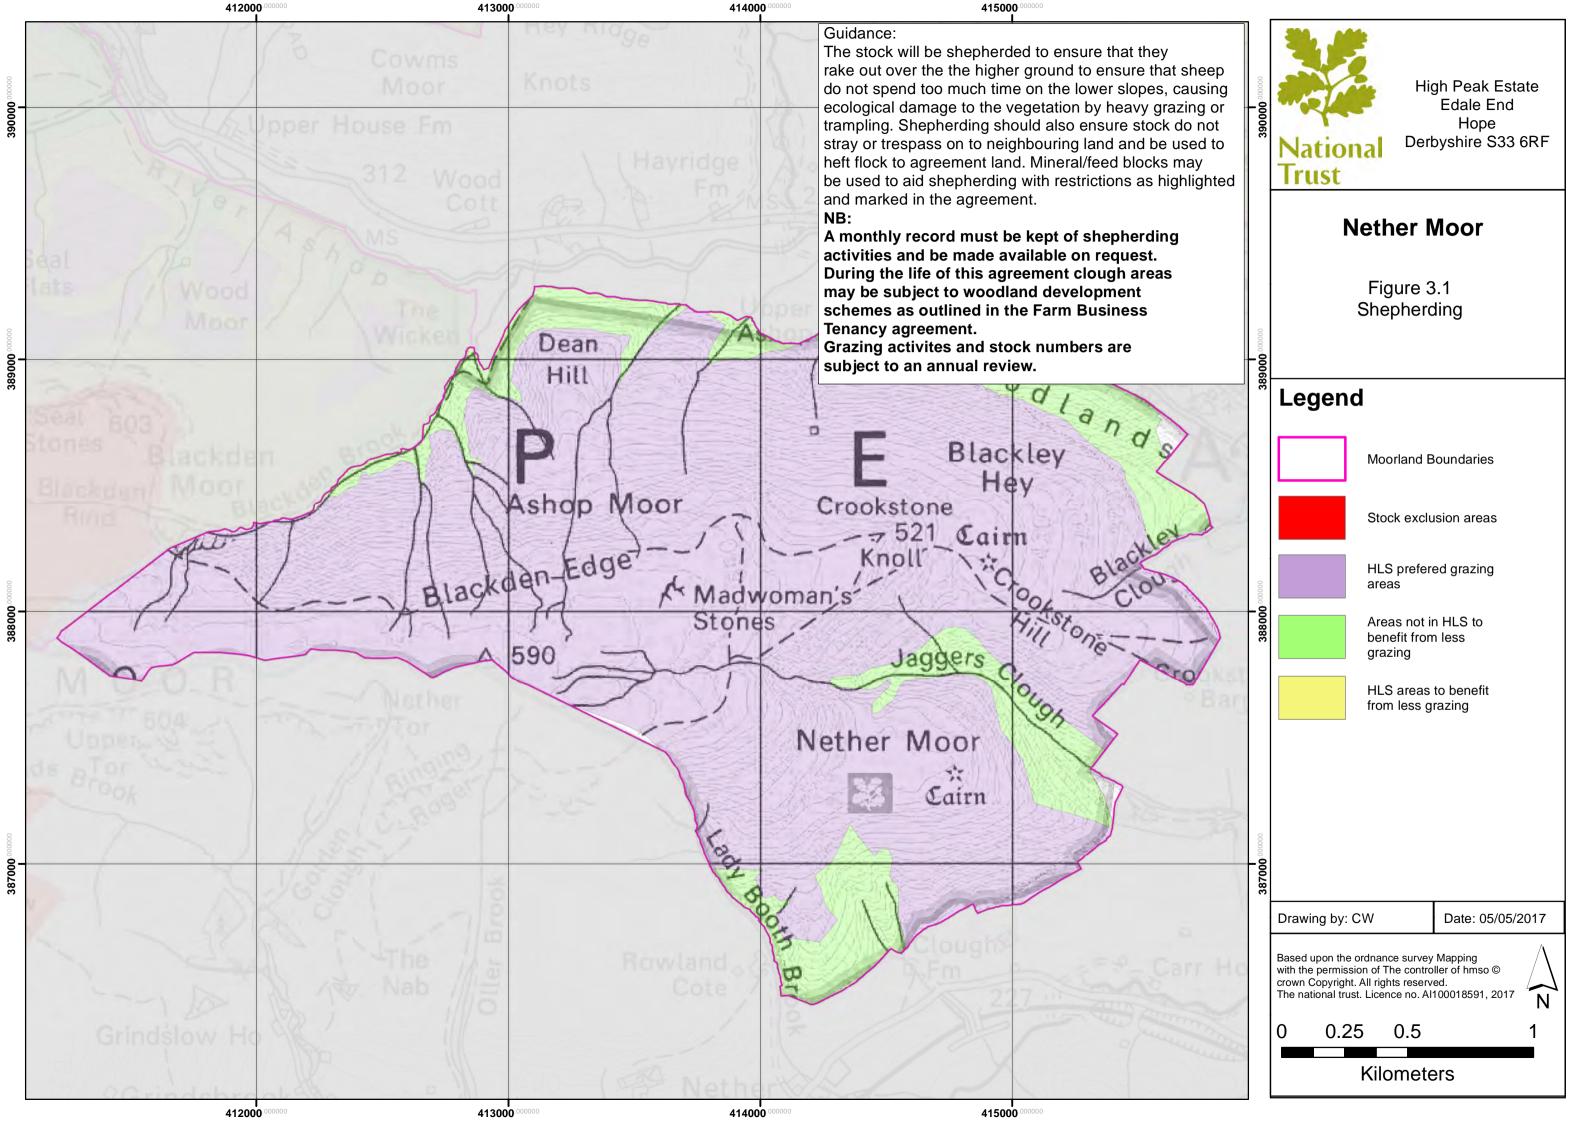

| ocke    | <b>390000</b> .000000    | High Peak Estate<br>Edale End<br>Hope<br>Derbyshire S33 6RF                                                                                   |
|---------|--------------------------|-----------------------------------------------------------------------------------------------------------------------------------------------|
| R       |                          | Nether Moor                                                                                                                                   |
| e Fh    | <b>389000</b> .000000    | Figure 1.1a<br>Site Plan and Infrastructure                                                                                                   |
|         | 38                       | Legend                                                                                                                                        |
|         |                          | HLS Consented access tracks                                                                                                                   |
| 4       |                          | Category                                                                                                                                      |
|         |                          | <b>4</b> x4                                                                                                                                   |
| 2       |                          | Low Ground Pressure Only                                                                                                                      |
|         | 00000                    | $\times - \times - \times -$ Fences                                                                                                           |
|         | 388000-00                |                                                                                                                                               |
| 7       | 38                       | Moorland Boundaries                                                                                                                           |
|         |                          | Shooting Butts                                                                                                                                |
| 10.011  |                          |                                                                                                                                               |
|         |                          |                                                                                                                                               |
|         |                          |                                                                                                                                               |
| 39      | 0000                     |                                                                                                                                               |
|         | 387000 <sup>.00000</sup> |                                                                                                                                               |
|         | 36                       | Drawing by: CW Date: 22/12/2017                                                                                                               |
| 1       |                          | Based upon the ordnance survey Mapping                                                                                                        |
|         |                          | with the permission of The controller of hmso ©<br>crown Copyright. All rights reserved.<br>The national trust. Licence no. Al100018591, 2017 |
| mark 1  |                          | 0 0.25 0.5 1                                                                                                                                  |
| and and |                          | Kilometers                                                                                                                                    |
|         |                          |                                                                                                                                               |