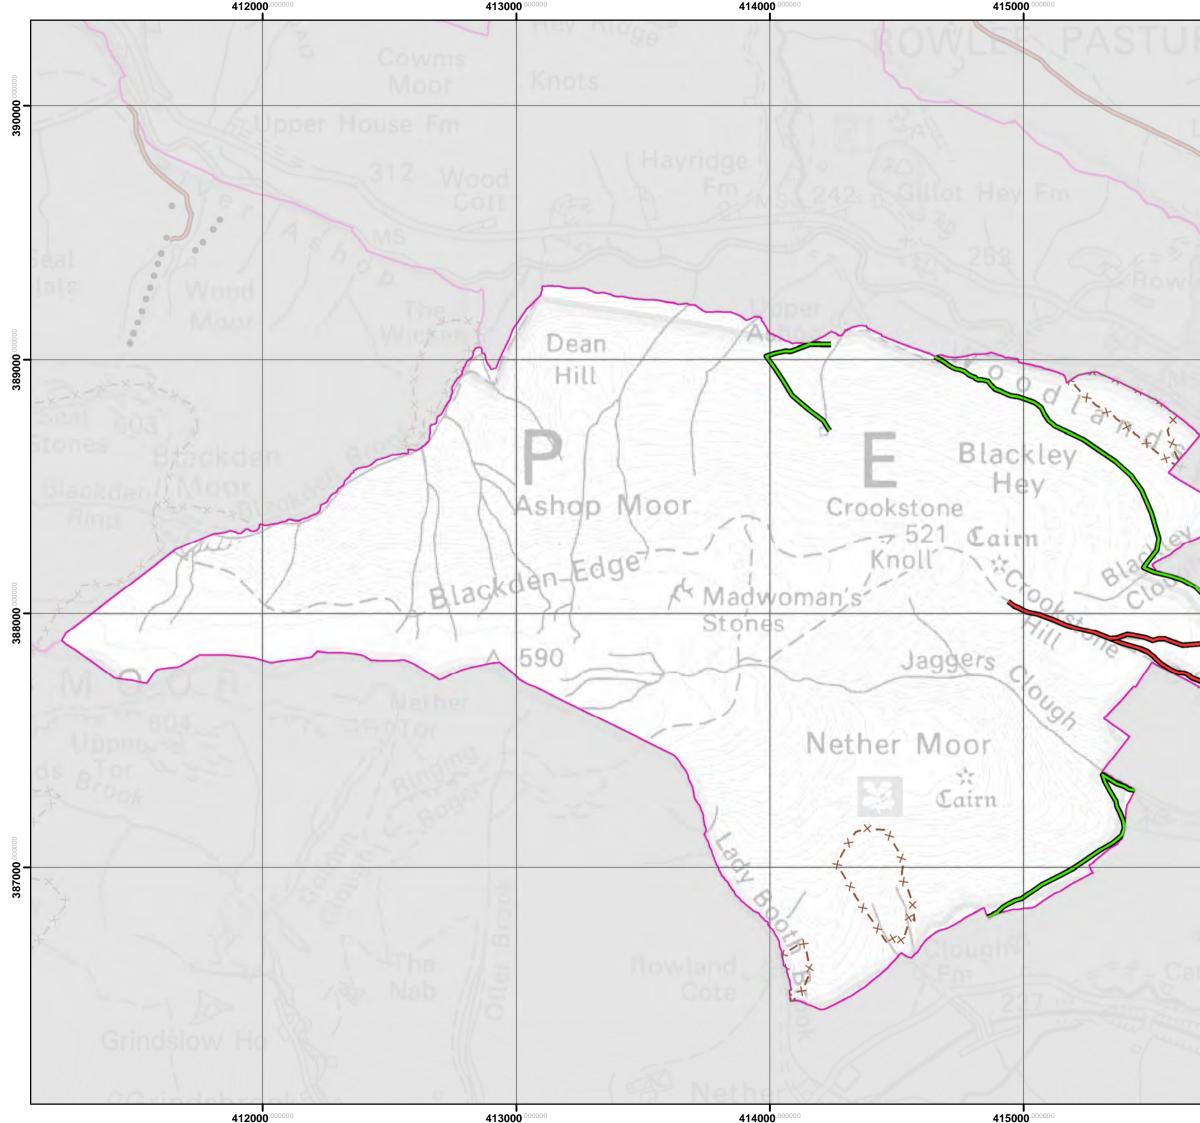

| ocke    | <b>390000</b> .000000    | High Peak Estate<br>Edale End<br>Hope<br>Derbyshire S33 6RF                                                                                   |
|---------|--------------------------|-----------------------------------------------------------------------------------------------------------------------------------------------|
| R       |                          | Nether Moor                                                                                                                                   |
| e Fh    | <b>389000</b> .000000    | Figure 1.1a<br>Site Plan and Infrastructure                                                                                                   |
|         | 38                       | Legend                                                                                                                                        |
|         |                          | HLS Consented access tracks                                                                                                                   |
| 4       |                          | Category                                                                                                                                      |
|         |                          | <b>4</b> x4                                                                                                                                   |
| 2       |                          | Low Ground Pressure Only                                                                                                                      |
|         | 00000                    | $\times - \times - \times -$ Fences                                                                                                           |
|         | 388000-00                |                                                                                                                                               |
| 7       | 38                       | Moorland Boundaries                                                                                                                           |
|         |                          | Shooting Butts                                                                                                                                |
| 10.011  |                          |                                                                                                                                               |
|         |                          |                                                                                                                                               |
|         |                          |                                                                                                                                               |
| 39      | 0000                     |                                                                                                                                               |
|         | 387000 <sup>.00000</sup> |                                                                                                                                               |
|         | 36                       | Drawing by: CW Date: 22/12/2017                                                                                                               |
| 1       |                          | Based upon the ordnance survey Mapping                                                                                                        |
|         |                          | with the permission of The controller of hmso ©<br>crown Copyright. All rights reserved.<br>The national trust. Licence no. Al100018591, 2017 |
| mark 1  |                          | 0 0.25 0.5 1                                                                                                                                  |
| and and |                          | Kilometers                                                                                                                                    |
|         |                          |                                                                                                                                               |