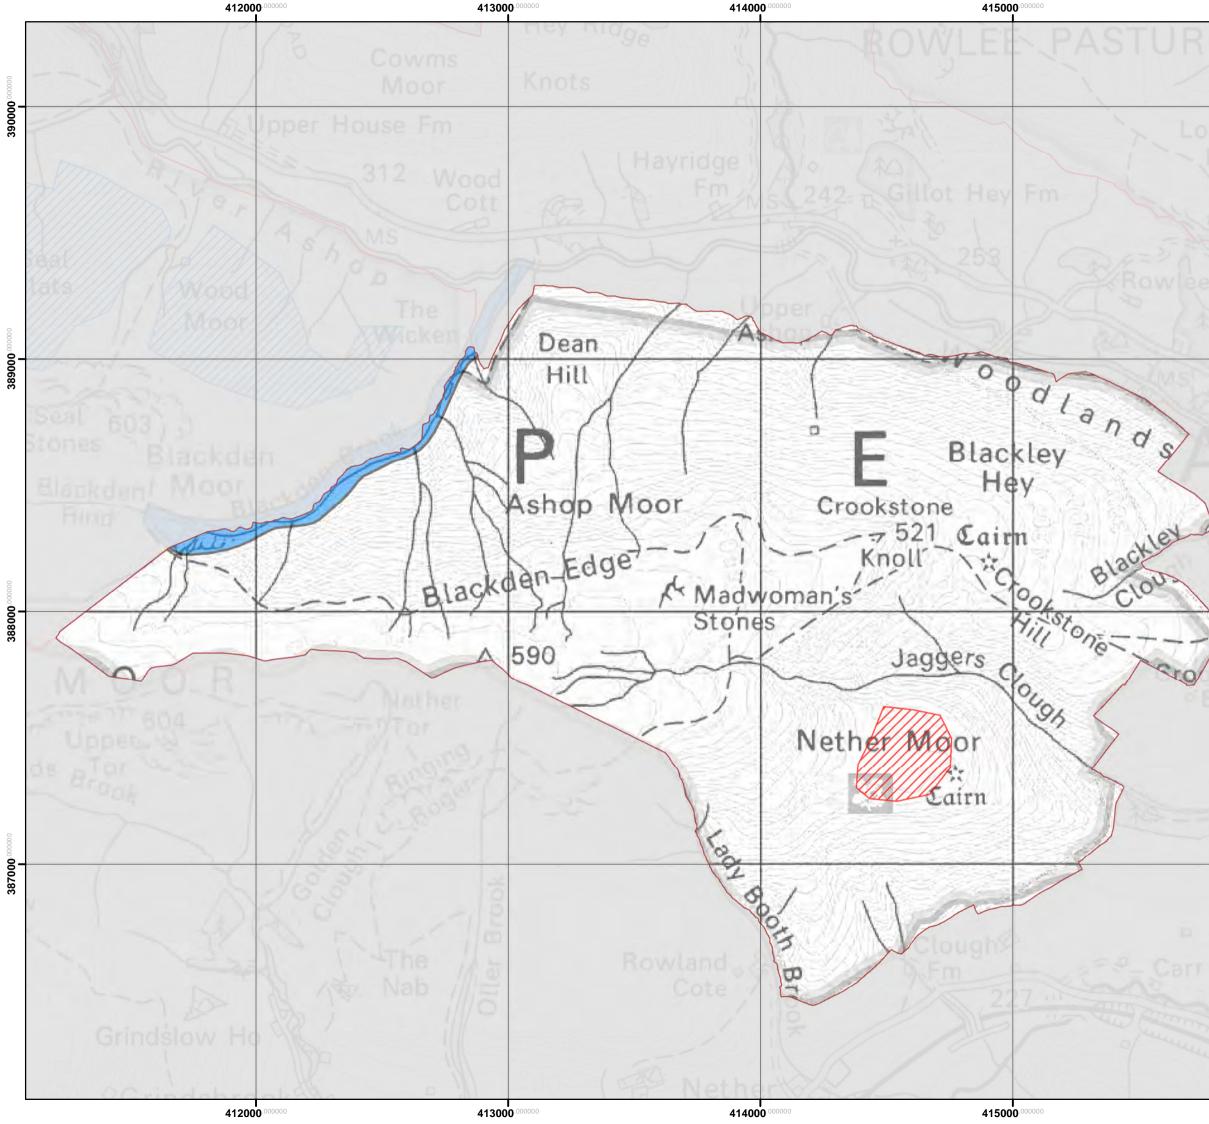

|           | <b>390000</b> .000000    | High Peak Estate<br>Edale End<br>Hope<br>Derbyshire S33 6RF                                                                                                                                                      |
|-----------|--------------------------|------------------------------------------------------------------------------------------------------------------------------------------------------------------------------------------------------------------|
| 5         |                          | Nether Moor                                                                                                                                                                                                      |
|           | 389000.000000            | Figure 3.4a Re-Wetting<br>(Gully & Grip Blocking)<br>NB: Not all existing gully blocks shown. Gully<br>blocking will favour high wettness potential areas                                                        |
|           | 3890                     | Legend                                                                                                                                                                                                           |
|           |                          | <ul> <li>Moorland Boundaries</li> <li>Existing Gully Blocks (May 2017)</li> </ul>                                                                                                                                |
| 7         | <b>)0</b> .000000        | ML2020 MFF Gully Blocking Areas<br>ML2020 MFF Gully Blocking<br>ML2020 NT Gully Blocking Areas<br>(Confirmed)<br>Stream Network (Blanket Bog)                                                                    |
| $\rangle$ | _<br>388000 <sup>₀</sup> | Wetness Potential Gullies (High) Gullies (Low)                                                                                                                                                                   |
|           |                          | Grips Topographic Wetness Potential                                                                                                                                                                              |
|           | 0 00 0 00.               | High<br>Low                                                                                                                                                                                                      |
|           | 387000 000000            |                                                                                                                                                                                                                  |
|           |                          | Drawing by: CW Date: 16/01/2018 Based upon the ordnance survey Mapping with the permission of The controller of hmso © crown Copyright. All rights reserved. The national trust. Licence no. Al100018591, 2018 N |
|           |                          | 0 0.25 0.5 1                                                                                                                                                                                                     |
|           |                          | Kilometers                                                                                                                                                                                                       |