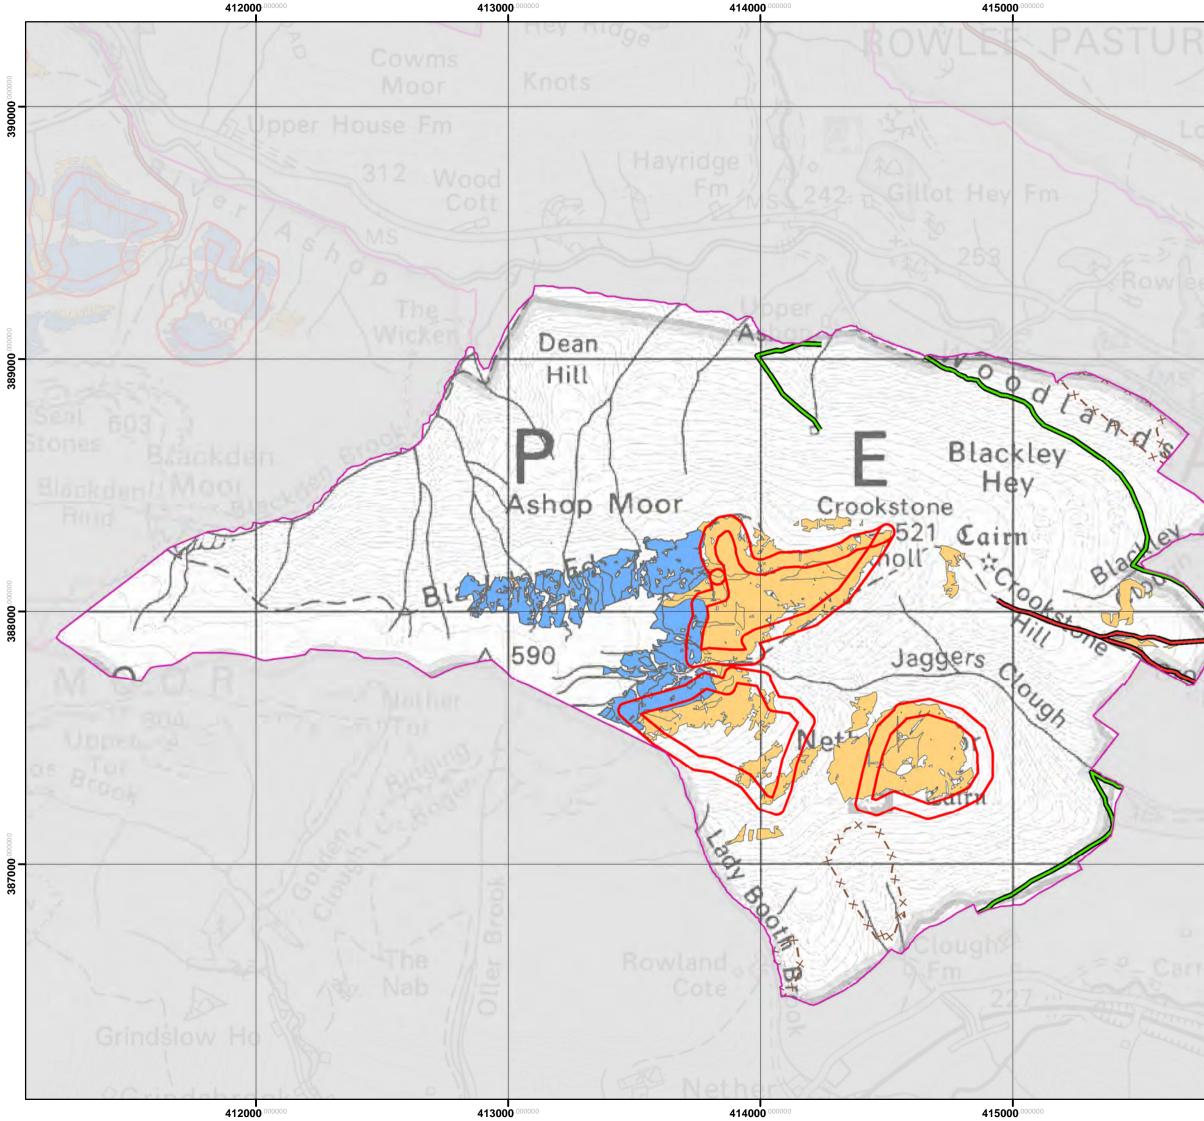

| E cke | <b>390000</b> 000000  | National Der<br>Trust                                                                                                                                              | gh Peak Estate<br>Edale End<br>Hope<br>byshire S33 6RF |
|-------|-----------------------|--------------------------------------------------------------------------------------------------------------------------------------------------------------------|--------------------------------------------------------|
| E - 6 | <b>389000</b> .000000 | <b>Nether N</b><br>Figure 3<br>Heather Domina<br>Area (1 ir                                                                                                        | .3a<br>ant Cutting                                     |
| 100   | 3                     | Legend<br>Moorland                                                                                                                                                 | Boundaries                                             |
| 2     |                       | × - × - × - Exclusion                                                                                                                                              |                                                        |
|       | <b>388000</b> ,000000 |                                                                                                                                                                    | al use only (LGP)<br>Firebreak Zone                    |
| 1     |                       | Heather dominan<br>area<br>Habitat                                                                                                                                 | t cutting                                              |
| IT-   | <b>387000</b> .000000 | Bog<br>Heath                                                                                                                                                       |                                                        |
| Ho    |                       | Drawing by: CW<br>Based upon the ordnance survey<br>with the permission of The contro<br>crown Copyright. All rights reserv<br>The national trust. Licence no. All | ller of hmso ©<br>ed.                                  |
| C BAN |                       | 0 0.25 0.5<br>Kilomete                                                                                                                                             | 1<br>ers                                               |