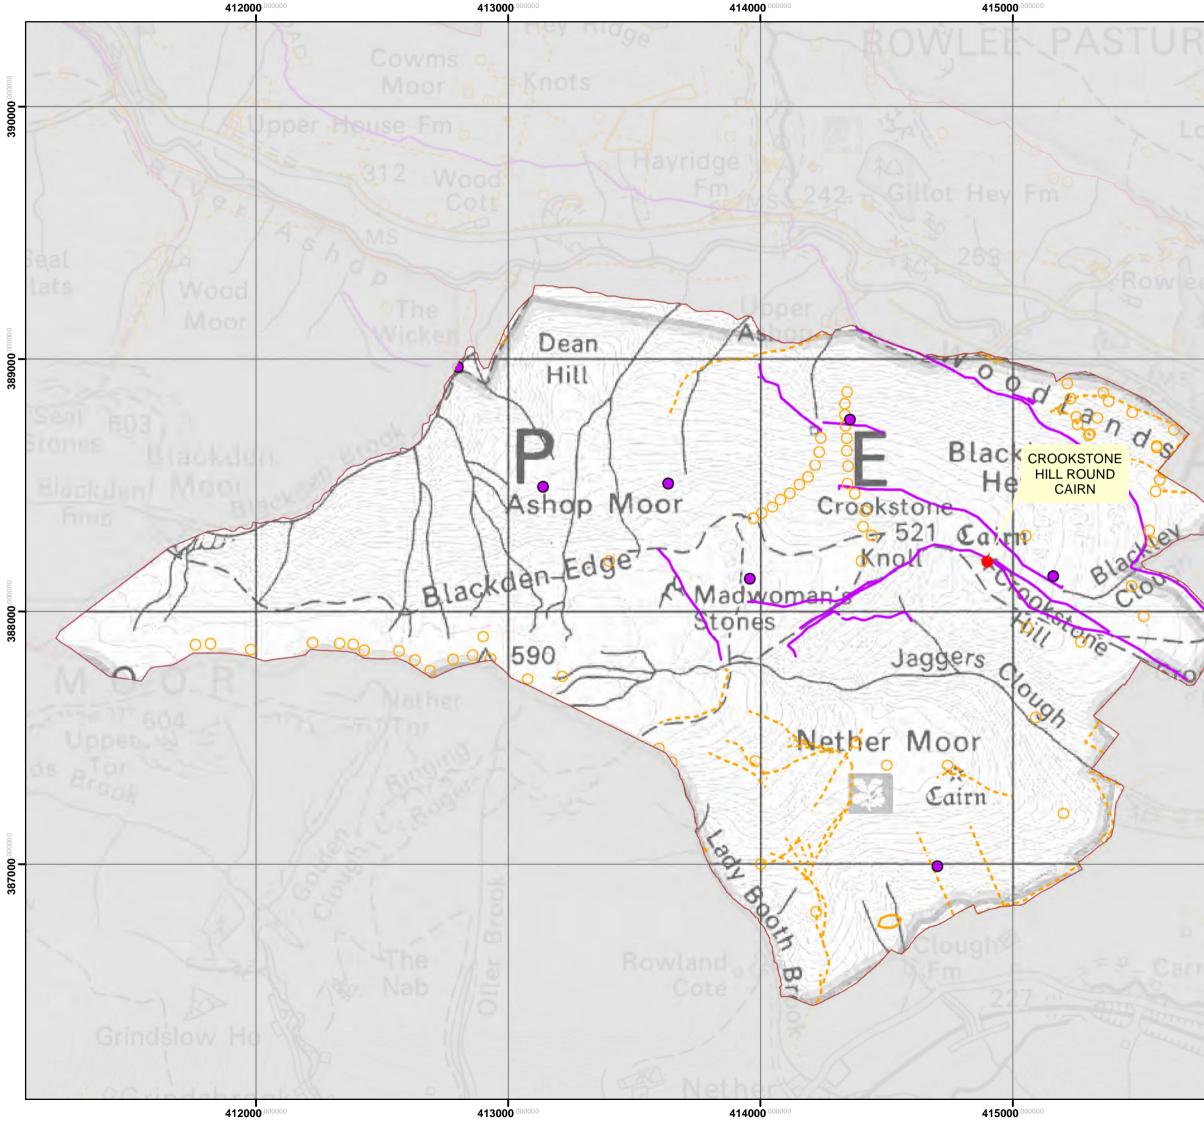

| E cke  | 390000 000000         | Nation<br>Trust                                                                       |                             | gh Peak Estate<br>Edale End<br>Hope<br>byshire S33 6RF |
|--------|-----------------------|---------------------------------------------------------------------------------------|-----------------------------|--------------------------------------------------------|
| K      |                       | Ne                                                                                    | ether N                     | loor                                                   |
| Fr     | <b>389000</b> .000000 | Brack                                                                                 | Figure 3<br>en Mana         |                                                        |
|        | 389                   | Legend                                                                                |                             |                                                        |
| 1      |                       |                                                                                       | Moorland B                  | oundaries                                              |
| 1      |                       | $\times - \times - \times -$                                                          | Exclusion fe                | ences                                                  |
|        |                       |                                                                                       | Planned Bra<br>2023         | acken management to                                    |
|        | 00                    |                                                                                       | Aerially spra               | ayed bracken 2013-15                                   |
|        | 0000.00000            | Bracken areas                                                                         | (to be asse                 | ssed)                                                  |
| >      | 38800                 | Density                                                                               |                             |                                                        |
| I AL   |                       |                                                                                       | Not classifie               |                                                        |
| aari   |                       |                                                                                       | A: full canpo<br>understory | by cover, no                                           |
|        |                       |                                                                                       | B: open can<br>understory   | ipoy, viable                                           |
|        |                       |                                                                                       | C: present b<br>habitat     | out no detriment to                                    |
|        | 00000                 |                                                                                       |                             |                                                        |
| N      | 387000.000000         |                                                                                       |                             |                                                        |
|        |                       | Drawing by: C                                                                         | N                           | Date: 04/01/2018                                       |
| Ho     |                       | Based upon the or<br>with the permission<br>crown Copyright. A<br>The national trust. | n of The contro             | ller of hmso ©<br>ed.                                  |
| NAN AN |                       | 0 0.25                                                                                | 0.5                         | 1                                                      |
| - ALLA |                       |                                                                                       | Kilomete                    | ers                                                    |
|        |                       |                                                                                       |                             |                                                        |