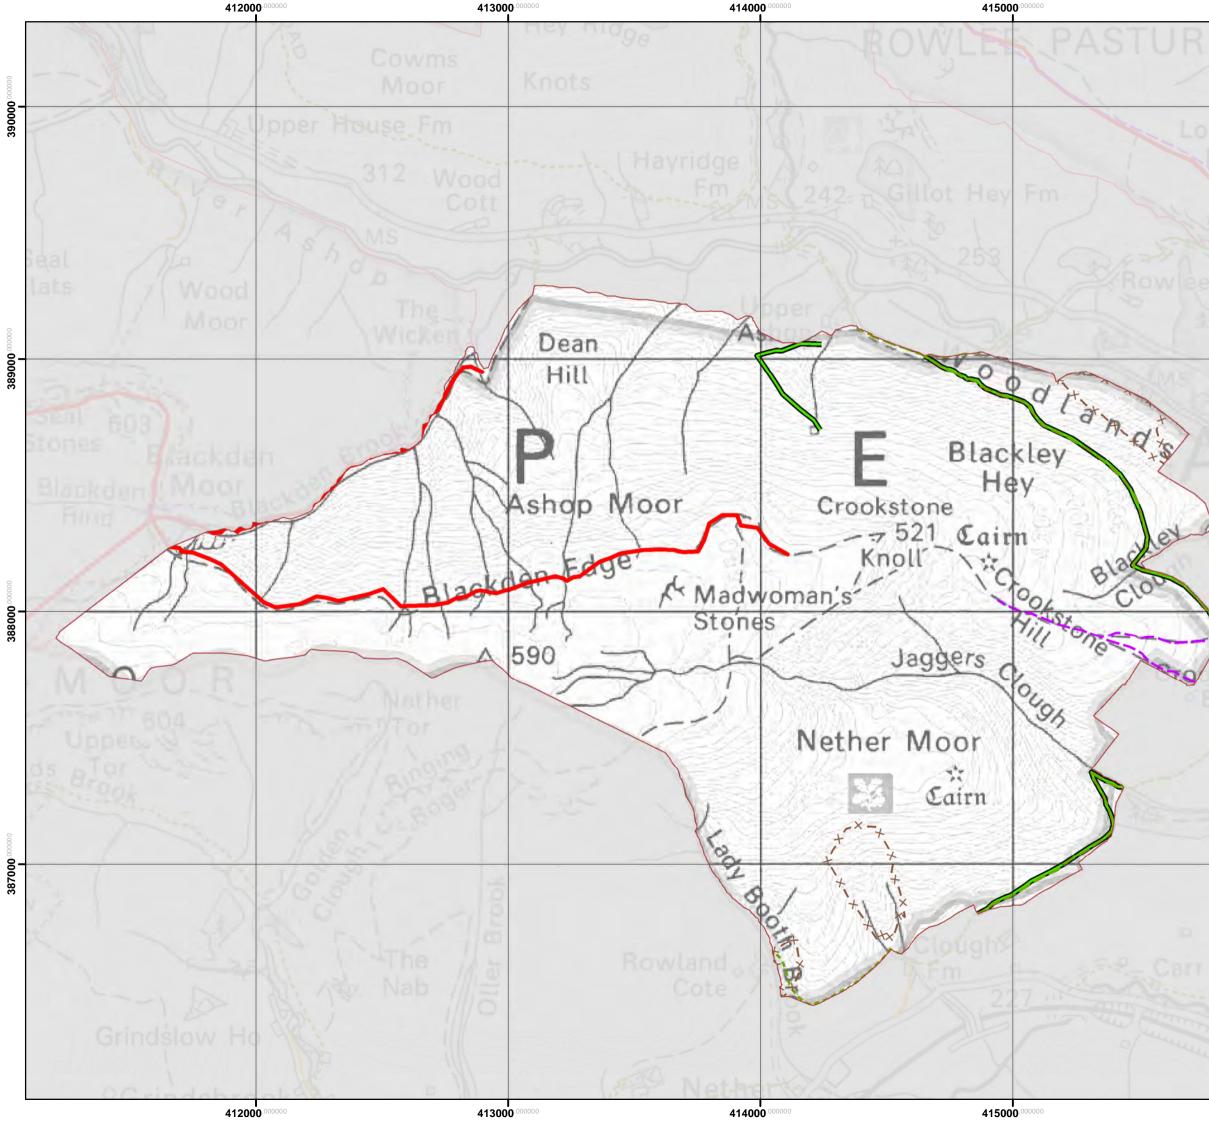

| ocke    | <b>390000</b> .000000    | High Peak Estate<br>Edale End<br>Hope<br>Derbyshire S33 6RF                                                                                   |
|---------|--------------------------|-----------------------------------------------------------------------------------------------------------------------------------------------|
| R       |                          | Nether Moor                                                                                                                                   |
| e Fh    | <b>389000</b> .000000    | Figure 1.1a<br>Site Plan and Infrastructure                                                                                                   |
|         | 38                       | Legend                                                                                                                                        |
|         |                          | HLS Consented access tracks                                                                                                                   |
| 4       |                          | Category                                                                                                                                      |
|         |                          | <b>4</b> x4                                                                                                                                   |
| 2       |                          | Low Ground Pressure Only                                                                                                                      |
|         | 00000                    | $\times - \times - \times -$ Fences                                                                                                           |
|         | 388000-00                |                                                                                                                                               |
| 7       | 38                       | Moorland Boundaries                                                                                                                           |
|         |                          | Shooting Butts                                                                                                                                |
| 10.011  |                          |                                                                                                                                               |
|         |                          |                                                                                                                                               |
|         |                          |                                                                                                                                               |
| 39      | 0000                     |                                                                                                                                               |
|         | 387000 <sup>.00000</sup> |                                                                                                                                               |
|         | 36                       | Drawing by: CW Date: 22/12/2017                                                                                                               |
| 1       |                          | Based upon the ordnance survey Mapping                                                                                                        |
|         |                          | with the permission of The controller of hmso ©<br>crown Copyright. All rights reserved.<br>The national trust. Licence no. Al100018591, 2017 |
| mark 1  |                          | 0 0.25 0.5 1                                                                                                                                  |
| and and |                          | Kilometers                                                                                                                                    |
|         |                          |                                                                                                                                               |