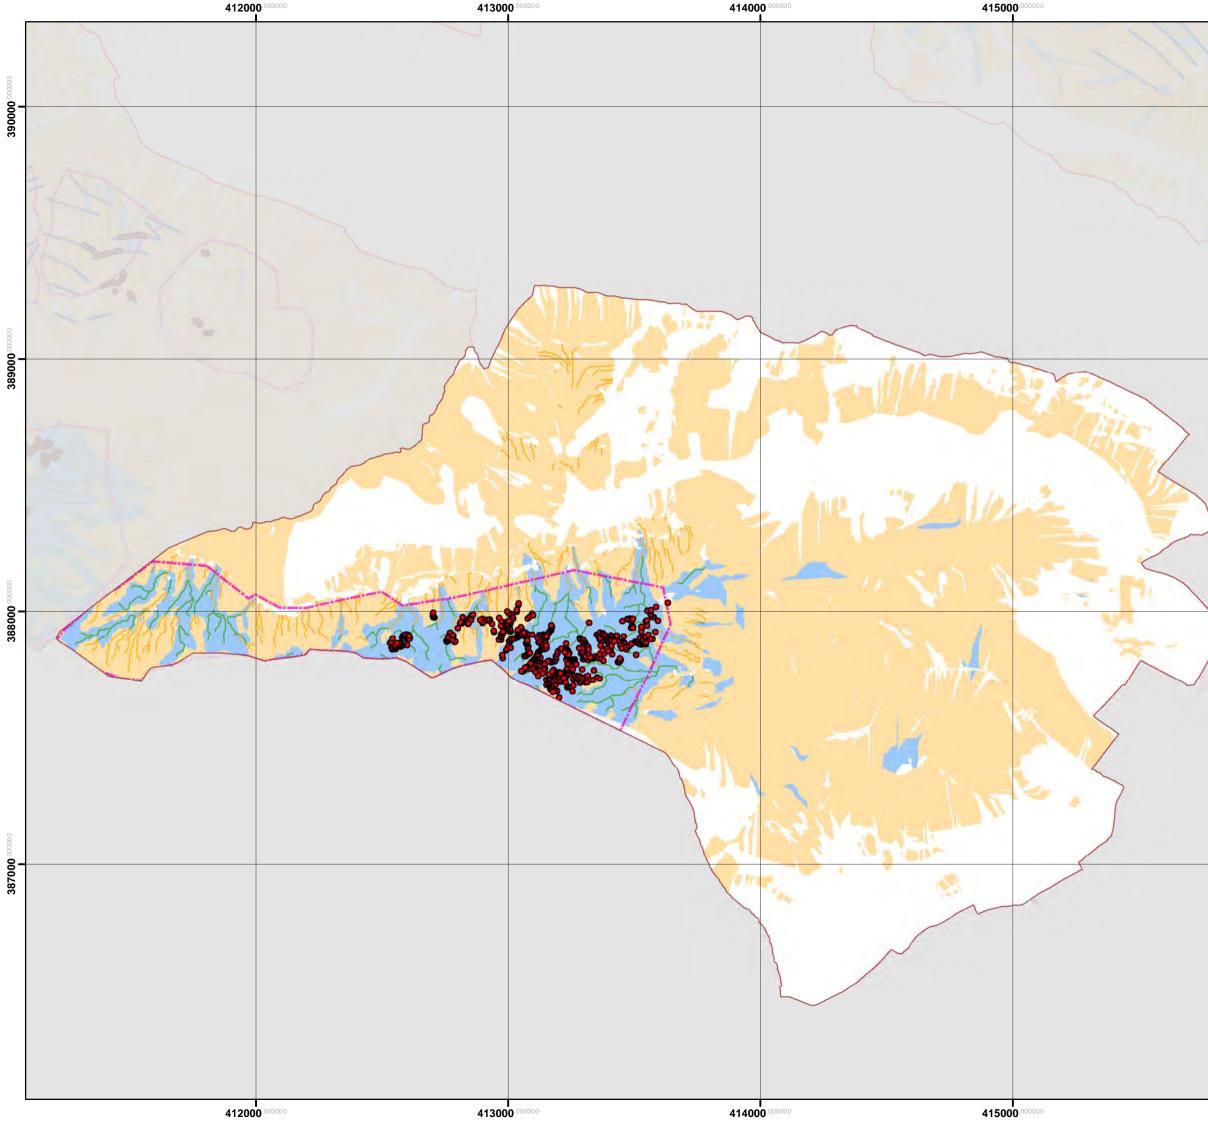

| E cke  | 390000 000000         | Nation<br>Trust                                                                       |                             | gh Peak Estate<br>Edale End<br>Hope<br>byshire S33 6RF |
|--------|-----------------------|---------------------------------------------------------------------------------------|-----------------------------|--------------------------------------------------------|
| K      |                       | Ne                                                                                    | ether N                     | loor                                                   |
| Fr     | <b>389000</b> .000000 | Brack                                                                                 | Figure 3<br>en Mana         |                                                        |
|        | 389                   | Legend                                                                                |                             |                                                        |
| 1      |                       |                                                                                       | Moorland B                  | oundaries                                              |
| 1      |                       | $\times - \times - \times -$                                                          | Exclusion fe                | ences                                                  |
|        |                       |                                                                                       | Planned Bra<br>2023         | acken management to                                    |
|        | 00                    |                                                                                       | Aerially spra               | ayed bracken 2013-15                                   |
|        | 0000.00000            | Bracken areas                                                                         | (to be asse                 | ssed)                                                  |
| >      | 38800                 | Density                                                                               |                             |                                                        |
| I AL   |                       |                                                                                       | Not classifie               |                                                        |
| aari   |                       |                                                                                       | A: full canpo<br>understory | by cover, no                                           |
|        |                       |                                                                                       | B: open can<br>understory   | ipoy, viable                                           |
|        |                       |                                                                                       | C: present b<br>habitat     | out no detriment to                                    |
|        | 00000                 |                                                                                       |                             |                                                        |
| N      | 387000.000000         |                                                                                       |                             |                                                        |
|        |                       | Drawing by: C                                                                         | N                           | Date: 04/01/2018                                       |
| Ho     |                       | Based upon the or<br>with the permission<br>crown Copyright. A<br>The national trust. | n of The contro             | ller of hmso ©<br>ed.                                  |
| NAN AN |                       | 0 0.25                                                                                | 0.5                         | 1                                                      |
| - ALLA |                       |                                                                                       | Kilomete                    | ers                                                    |
|        |                       |                                                                                       |                             |                                                        |