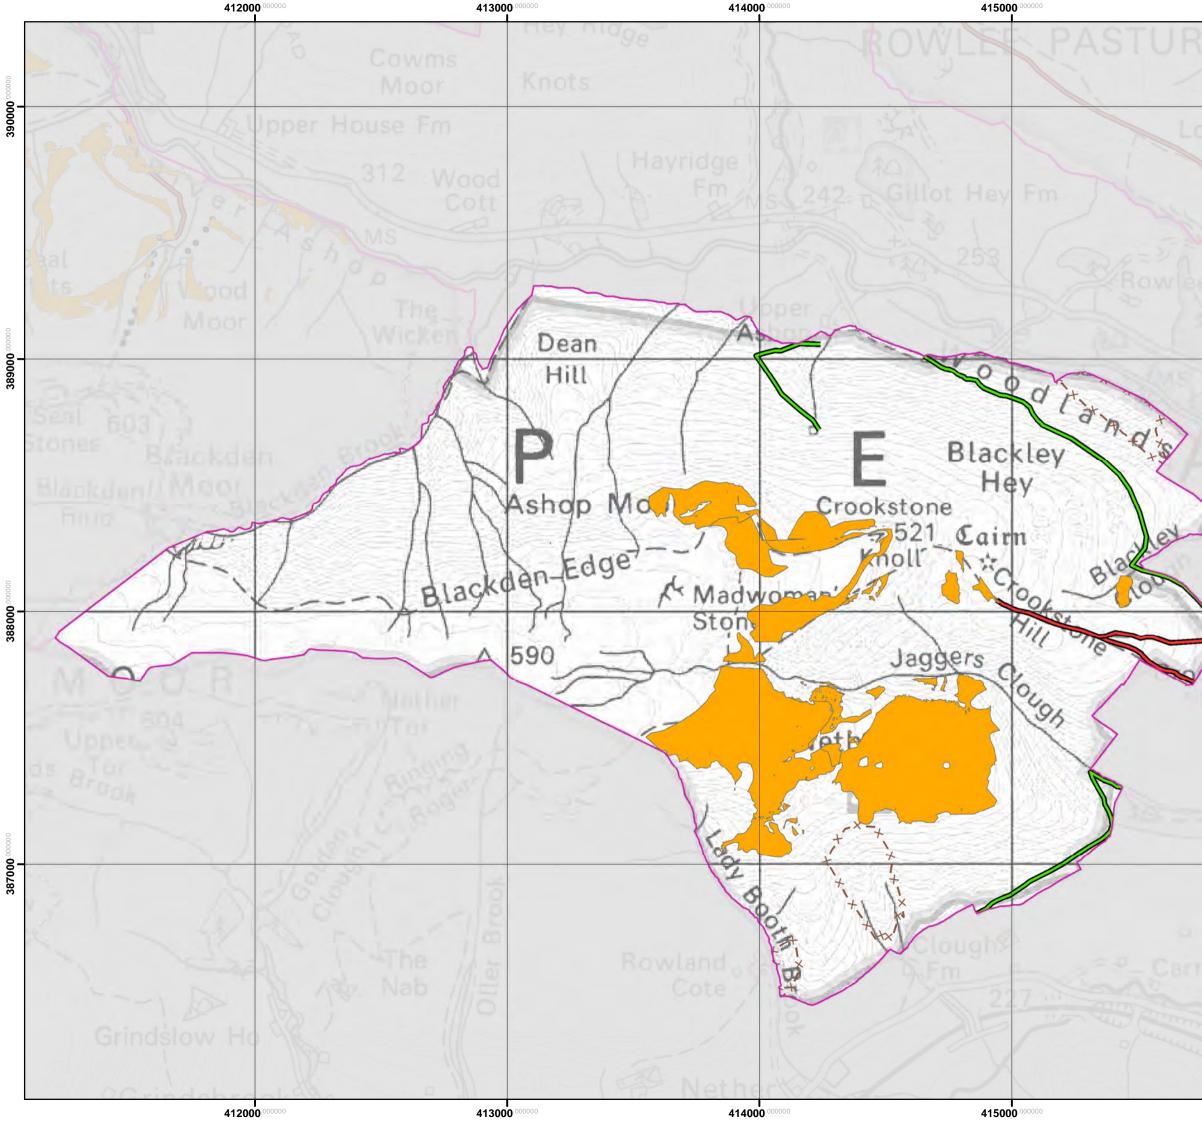

| E cke | <b>390000</b> ,000000    | High Peak Estate<br>Edale End<br>Hope<br>Derbyshire S33 6RF<br>Trust                                                                                                                    |
|-------|--------------------------|-----------------------------------------------------------------------------------------------------------------------------------------------------------------------------------------|
| N.    |                          | Nether Moor                                                                                                                                                                             |
| Fin   | <b>389000</b> .000000    | Figure 3.3b<br>Area of Heath (to 1 in 2)<br>in the 12 year burning<br>rotation                                                                                                          |
| 22    | 38                       | Legend                                                                                                                                                                                  |
| X     |                          | Moorland Boundaries                                                                                                                                                                     |
|       |                          | $\times - \times - \times -$ Exclusion fence                                                                                                                                            |
| 2     |                          | HLS2013 burn<br>consent for heath                                                                                                                                                       |
|       | 0.00000                  | HLS2013 Consented Access<br>Tracks                                                                                                                                                      |
|       | 388000                   | Category                                                                                                                                                                                |
|       |                          | 4x4                                                                                                                                                                                     |
| Sau   |                          | Low Ground Pressure<br>(Occasional Use Only)                                                                                                                                            |
|       |                          | <ul> <li>ShootingButts</li> </ul>                                                                                                                                                       |
| 1     |                          |                                                                                                                                                                                         |
| 27    | 387000 <sup>.00000</sup> |                                                                                                                                                                                         |
|       | 38700                    |                                                                                                                                                                                         |
|       |                          | Drawing by: CW Date: 16/01/2018                                                                                                                                                         |
| Ho    |                          | Based upon the ordnance survey Mapping<br>with the permission of The controller of hmso ©<br>crown Copyright. All rights reserved.<br>The national trust. Licence no. Al100018591, 2018 |
| NA NA |                          | 0 0.25 0.5 1                                                                                                                                                                            |
| - E   |                          | Kilometers                                                                                                                                                                              |
|       | , '                      |                                                                                                                                                                                         |