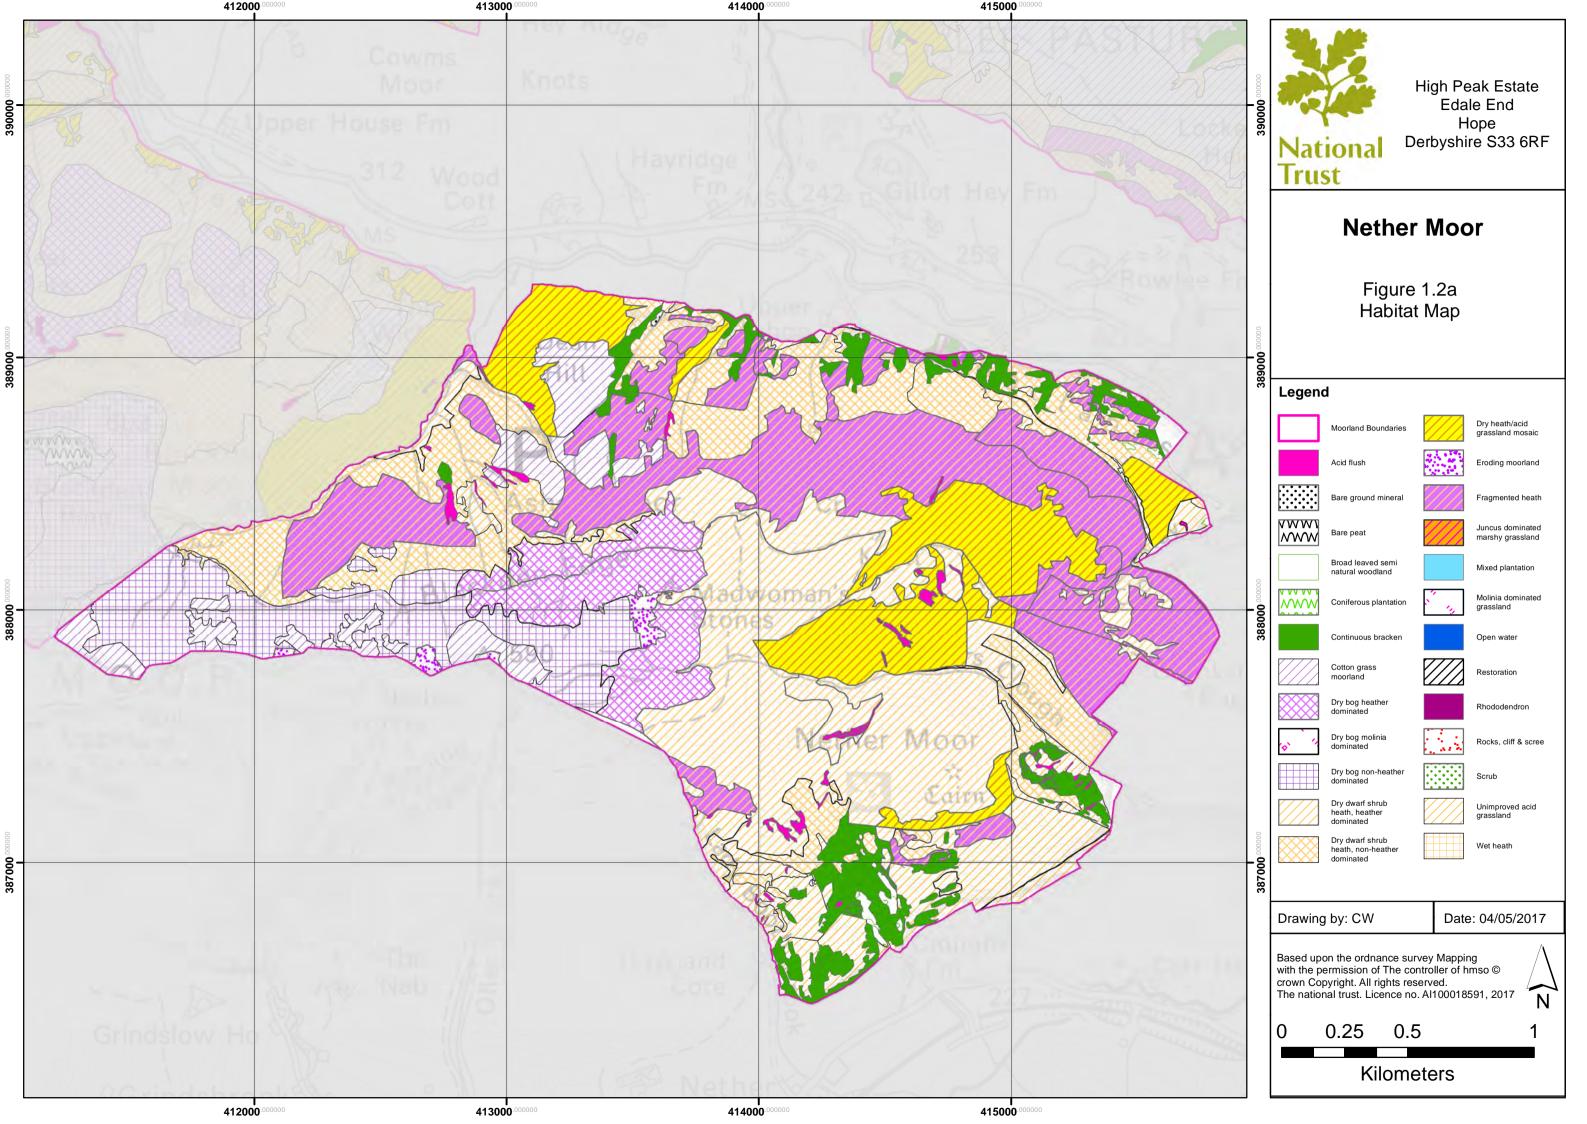

|                       |                                                                                                                                                                                         |









| E cke  | 390000 000000         | Nation<br>Trust                                                                       |                             | gh Peak Estate<br>Edale End<br>Hope<br>byshire S33 6RF |
|--------|-----------------------|---------------------------------------------------------------------------------------|-----------------------------|--------------------------------------------------------|
| K      |                       | Ne                                                                                    | ether N                     | loor                                                   |
| Fr     | <b>389000</b> .000000 | Brack                                                                                 | Figure 3<br>en Mana         |