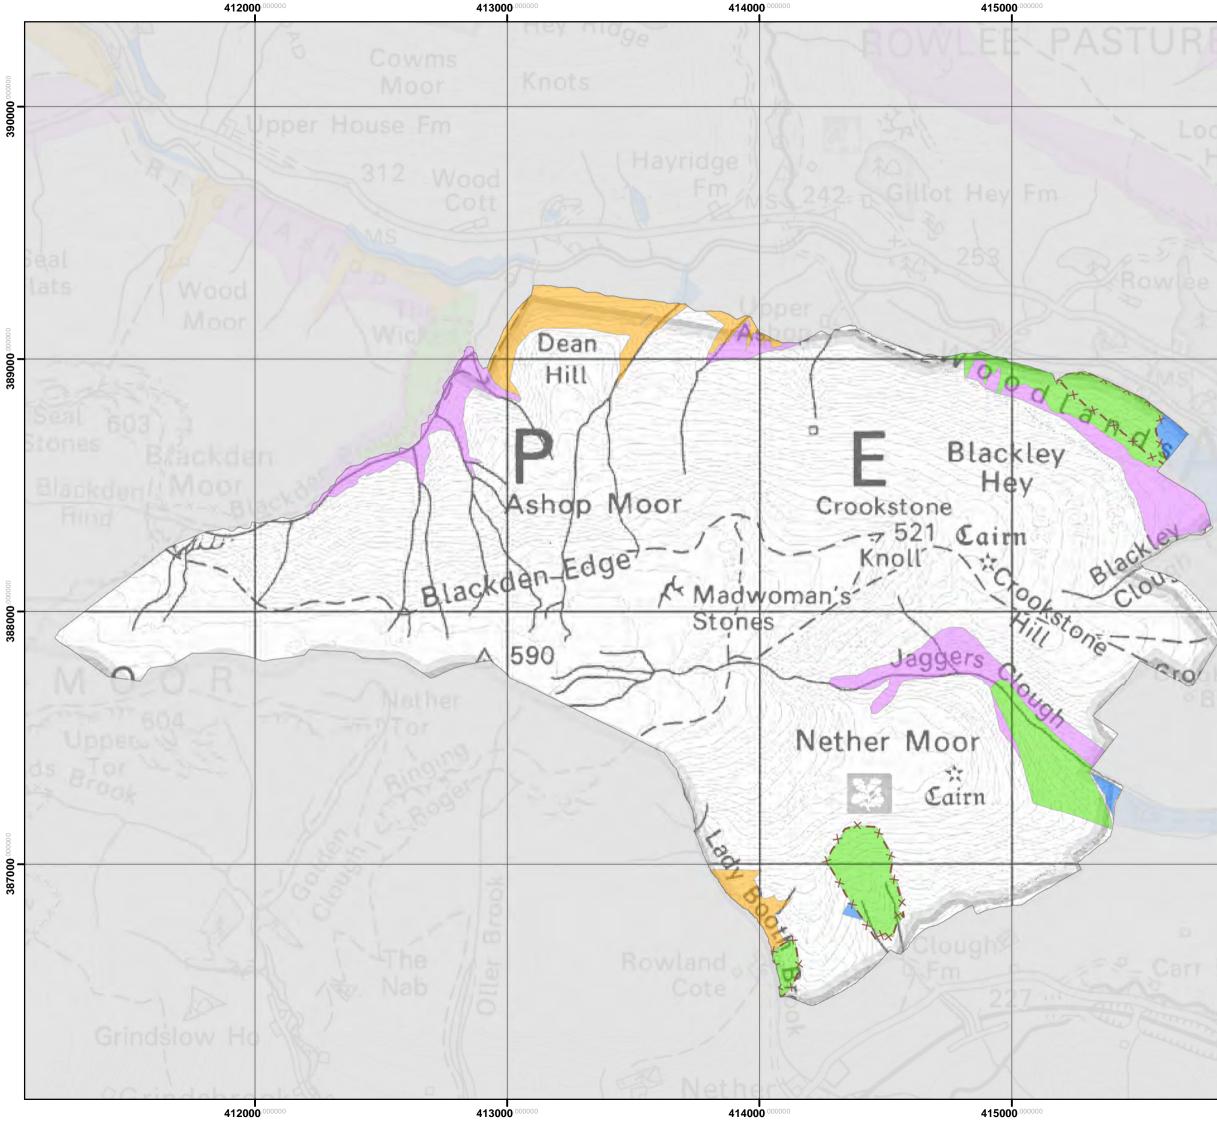

| E cke | <b>390000</b> ,000000    | High Peak Estate<br>Edale End<br>Hope<br>Derbyshire S33 6RF<br>Trust                                                                                                                    |
|-------|--------------------------|-----------------------------------------------------------------------------------------------------------------------------------------------------------------------------------------|
| N.    |                          | Nether Moor                                                                                                                                                                             |
| Fin   | <b>389000</b> .000000    | Figure 3.3b<br>Area of Heath (to 1 in 2)<br>in the 12 year burning<br>rotation                                                                                                          |
| 22    | 38                       | Legend                                                                                                                                                                                  |
| X     |                          | Moorland Boundaries                                                                                                                                                                     |
|       |                          | $\times - \times - \times -$ Exclusion fence                                                                                                                                            |
| 2     |                          | HLS2013 burn<br>consent for heath                                                                                                                                                       |
|       | 0.00000                  | HLS2013 Consented Access<br>Tracks                                                                                                                                                      |
|       | 388000                   | Category                                                                                                                                                                                |
|       |                          | 4x4                                                                                                                                                                                     |
| Sau   |                          | Low Ground Pressure<br>(Occasional Use Only)                                                                                                                                            |
|       |                          | <ul> <li>ShootingButts</li> </ul>                                                                                                                                                       |
| 1     |                          |                                                                                                                                                                                         |
| 27    | 387000 <sup>.00000</sup> |                                                                                                                                                                                         |
|       | 38700                    |                                                                                                                                                                                         |
|       |                          | Drawing by: CW Date: 16/01/2018                                                                                                                                                         |
| Ho    |                          | Based upon the ordnance survey Mapping<br>with the permission of The controller of hmso ©<br>crown Copyright. All rights reserved.<br>The national trust. Licence no. Al100018591, 2018 |
| NA NA |                          | 0 0.25 0.5 1                                                                                                                                                                            |
| - E   |                          | Kilometers                                                                                                                                                                              |
|       | , '                      |                                                                                                                                                                                         |