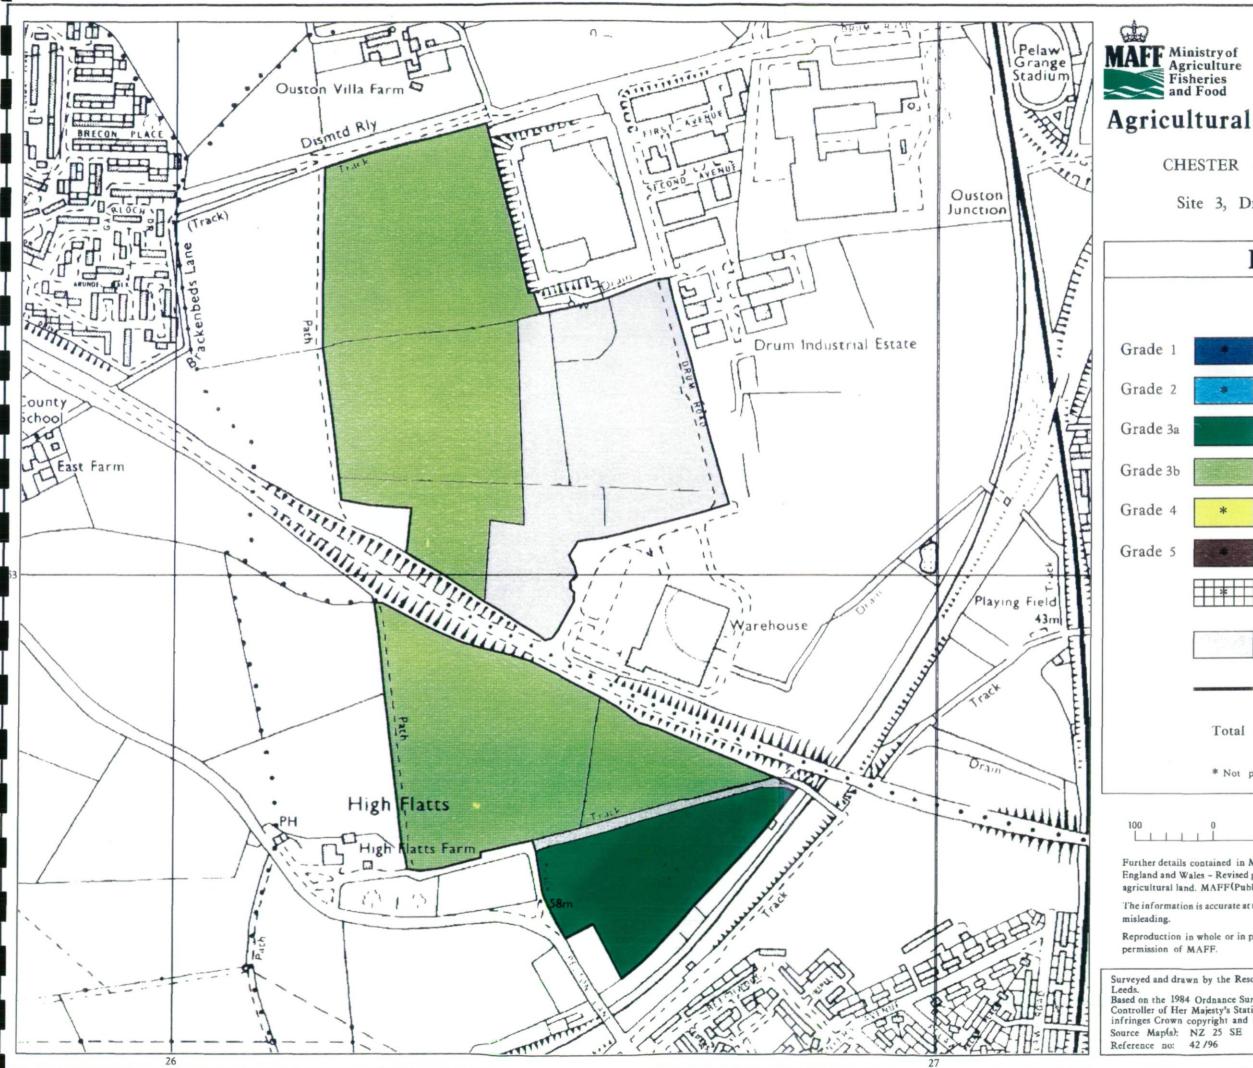

## **Agricultural Land Classification**

CHESTER - LE - STREET L.P.

Site 3, Drum Industrial Estate

| -                            | and the second se |                       |      |           |  |  |
|------------------------------|-----------------------------------------------------------------------------------------------------------------------------------------------------------------------------------------------------------------------------------------------------------------------------------------------------------------------------------------------------------------------------------------------------------------------------------------------------------------------------------------------------------------------------------------------------------------------------------------------------------------------------------------------------------------------------------------------------|-----------------------|------|-----------|--|--|
|                              | Legend                                                                                                                                                                                                                                                                                                                                                                                                                                                                                                                                                                                                                                                                                              |                       |      |           |  |  |
|                              |                                                                                                                                                                                                                                                                                                                                                                                                                                                                                                                                                                                                                                                                                                     | Quality               |      | Area (ha) |  |  |
|                              |                                                                                                                                                                                                                                                                                                                                                                                                                                                                                                                                                                                                                                                                                                     |                       |      |           |  |  |
|                              | •                                                                                                                                                                                                                                                                                                                                                                                                                                                                                                                                                                                                                                                                                                   | Excellent             |      | Nil       |  |  |
|                              | *                                                                                                                                                                                                                                                                                                                                                                                                                                                                                                                                                                                                                                                                                                   | Very Goo              | bc   | Nil       |  |  |
|                              |                                                                                                                                                                                                                                                                                                                                                                                                                                                                                                                                                                                                                                                                                                     | Good                  |      | 4.0       |  |  |
|                              |                                                                                                                                                                                                                                                                                                                                                                                                                                                                                                                                                                                                                                                                                                     | Moderate              |      | 22.1      |  |  |
|                              | *                                                                                                                                                                                                                                                                                                                                                                                                                                                                                                                                                                                                                                                                                                   | Poor                  |      | Nil       |  |  |
|                              |                                                                                                                                                                                                                                                                                                                                                                                                                                                                                                                                                                                                                                                                                                     | Very Poo              | 10   | Nil       |  |  |
|                              | *                                                                                                                                                                                                                                                                                                                                                                                                                                                                                                                                                                                                                                                                                                   | Agricultu<br>not surv |      | Nil       |  |  |
|                              |                                                                                                                                                                                                                                                                                                                                                                                                                                                                                                                                                                                                                                                                                                     | Other la              | nd   | 9.1       |  |  |
|                              |                                                                                                                                                                                                                                                                                                                                                                                                                                                                                                                                                                                                                                                                                                     | Boundary<br>survey a  |      |           |  |  |
| Total agricultural land area |                                                                                                                                                                                                                                                                                                                                                                                                                                                                                                                                                                                                                                                                                                     |                       | 26.1 |           |  |  |
|                              | Sec. 1                                                                                                                                                                                                                                                                                                                                                                                                                                                                                                                                                                                                                                                                                              | Total sur             | -    | 35.2      |  |  |
|                              | * Not present within survey area                                                                                                                                                                                                                                                                                                                                                                                                                                                                                                                                                                                                                                                                    |                       |      |           |  |  |
|                              | Scale 1:5,000                                                                                                                                                                                                                                                                                                                                                                                                                                                                                                                                                                                                                                                                                       |                       |      |           |  |  |
|                              | 0                                                                                                                                                                                                                                                                                                                                                                                                                                                                                                                                                                                                                                                                                                   | 100                   | 200  | 300       |  |  |

|                                                                    | Scale 1.5,000                                                     |                      |               |  |  |
|--------------------------------------------------------------------|-------------------------------------------------------------------|----------------------|---------------|--|--|
| 0                                                                  | 100<br>I                                                          | 200                  | 300           |  |  |
|                                                                    |                                                                   |                      | Metres        |  |  |
| Wales - Revised                                                    | MAFF (1988) Agric<br>d guidelines and crit<br>blications), London | teria for grading th |               |  |  |
| ion is accurate at the base map scale but any enlargement would be |                                                                   |                      |               |  |  |
| n in whole or in<br>f MAFF.                                        | part by any means i                                               | s prohibited with    | out the prior |  |  |
| rawn by the Re                                                     | source Planning Te                                                | am, ADAS Statut      | ory Unit,     |  |  |
|                                                                    | urvey 1:10,000 map<br>ationery Office. Un                         |                      |               |  |  |