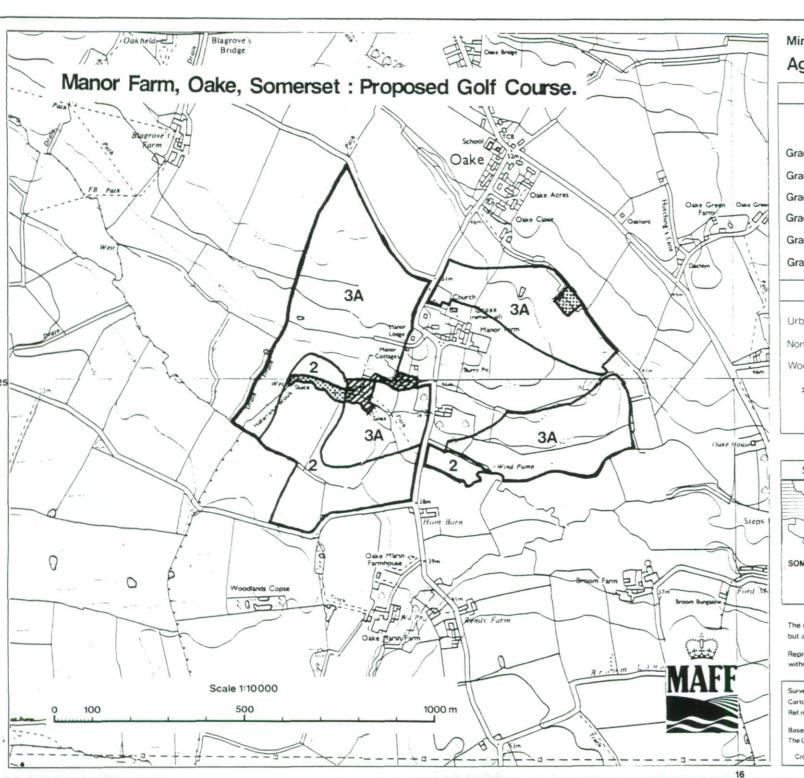

## Ministry of Agriculture, Fisheries and Food Agricultural Land Classification



## Other Land Categories

Urban Agricultural buildings \*

Non -agricultural Open water \*

Woodland \* Not surveyed \*

\* Grade/Category not present within survey area

Further details contained in revised Agricultural Land Classification MAFF 1988





The information is accurate at the base map scale but any enlargement would be misleading.

Reproduction in whole or in part by any means is prohibited without the prior permission of M.A.F.F.

Surveyed by the Resource Planning Group Aug 1991 Map produced by the Cartographic Unit, Farm and Countryside Service. M.A.F.F. Bristol. Ref. no. 26/91

Based upon the 1989 Ordnance Survey 1:10 000 map with the permission of The Controller of Her Majesty's Stationer