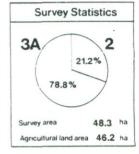

## Ministry of Agriculture, Fisheries and Food Agricultural Land Classification



## Other Land Categories

Urban Agricultural buildings \*

Non -agricultural Open water \*

Woodland \* Not surveyed \*

\* Grade/Category not present within survey area

Further details contained in revised Agricultural Land Classification MAFF 1988





The information is accurate at the base map scale but any enlargement would be misleading.

Reproduction in whole or in part by any means is prohibited without the prior permission of M.A.F.F.

Surveyed by the Resource Planning Group Aug 1991 Map produced by the Cartographic Unit, Farm and Countryside Service. M.A.F.F. Bristol. Ref. no. 26/91

Based upon the 1989 Ordnance Survey 1:10 000 map with the permission of The Controller of Her Majesty's Stationery Office. Crown Copyright Reserved.

Crown Copyright Reserved 1991