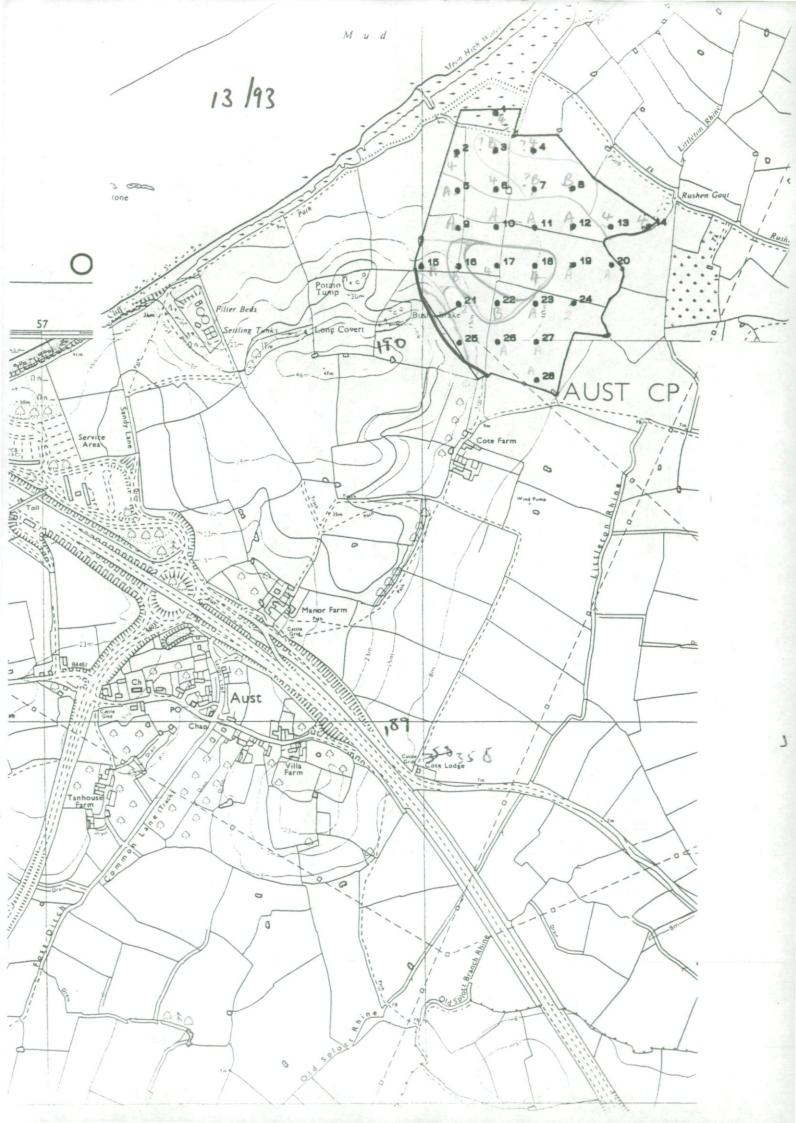

## ■ 1-2 Location of Soil Pits

The information is accurate at the base map scale but any enlargement would be misleading.

Reproduction in whole or in part by any means is prohibited without the prior permission of M.A.F.F.

Surveyed by the Resource Planning Group . Map produced by the Cartographic Unit, Farm and Countryside Service. M.A.F.F. Bristol. Rel.no. 13/93

Based upon the 1888 Ordnance Survey \$16,000 map with the permission of The Controller of Her Majesty's Stationery Office. Crown Copyright Reserved.