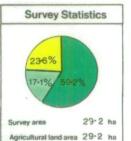

## Ministry of Agriculture, Fisheries and Food Agricultural Land Classification



Further details contained in revised Agricultural Land Classification, M.A.F.F. 1988.

## ■ 1-2 Location of Soil Pits





The information is accurate at the base map scale but any enlargement would be misleading.

Reproduction in whole or in part by any means is prohibited without the prior permission of M.A.F.F.

Surveyed by the Resource Planning Group . Map produced by the Cartographic Unit, Farm and Countryside Service. M.A.F.F. Bristol. Rel.no. 13/93

Based upon the 1888 Ordnance Survey \$16,000 map with the permission of The Controller of Her Majesty's Stationery Office. Crown Copyright Reserved.

Crown Copyright Reserved 1993