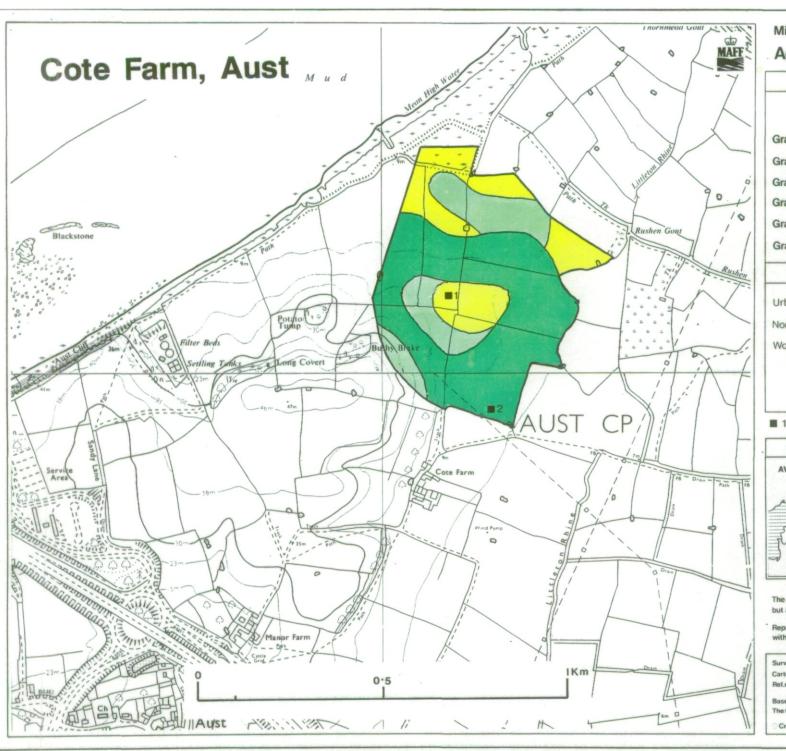

## Ministry of Agriculture, Fisheries and Food Agricultural Land Classification

Further details contained in revised Agricultural Land Classification, M.A.F.F. 1988.

## ■ 1-2 Location of Soil Pits

The information is accurate at the base map scale but any enlargement would be misleading.

Reproduction in whole or in part by any means is prohibited without the prior permission of M.A.F.F.