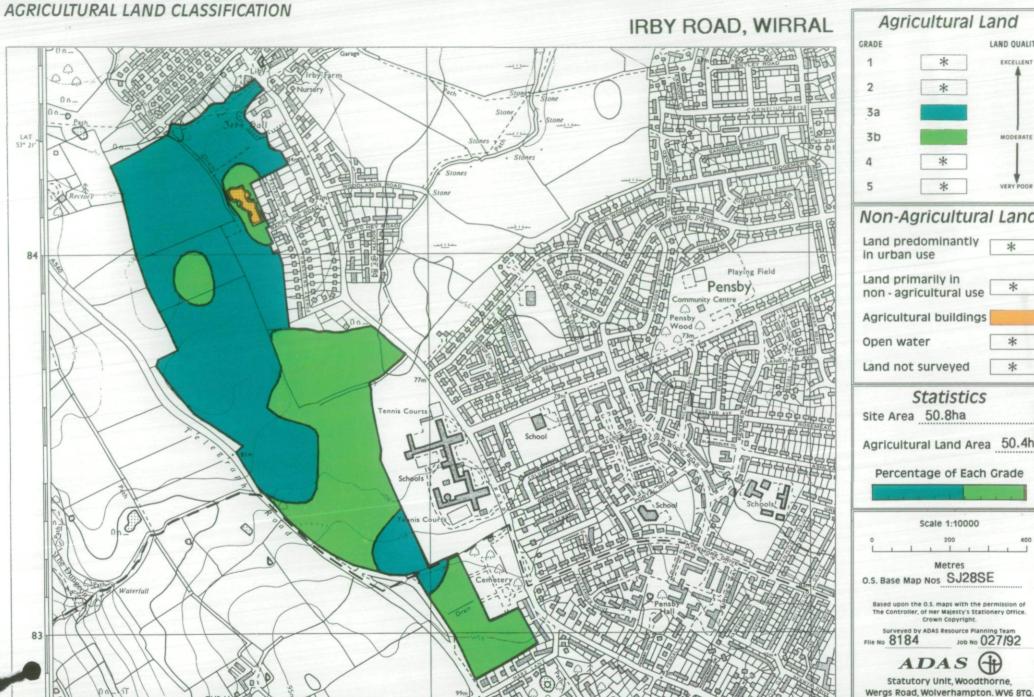

## Agricultural Land 3b Non-Agricultural Land Land predominantly in urban use Land primarily in non - agricultural use Agricultural buildings Open water Land not surveyed Statistics Site Area 50.8ha Agricultural Land Area 50.4ha Percentage of Each Grade Scale 1:10000 Metres O.S. Base Map Nos SJ28SE The Controller, of Her Majesty's Stationery Office. Surveyed by ADAS Resource Planning Team File No 8184 Job No 027/92

## AGRICULTURAL LAND CLASSIFICATION IRBY ROAD, WIRRAL Playing Field Pensby. . 42

This map is accurate only at base map scale. Any enlargement would be misleading

AUGER BORINGS

Soil Pits ■

ADAS (Statutory Unit, Woodthorne,

This map is accurate only at base map scale. Any enlargement would be misleading.