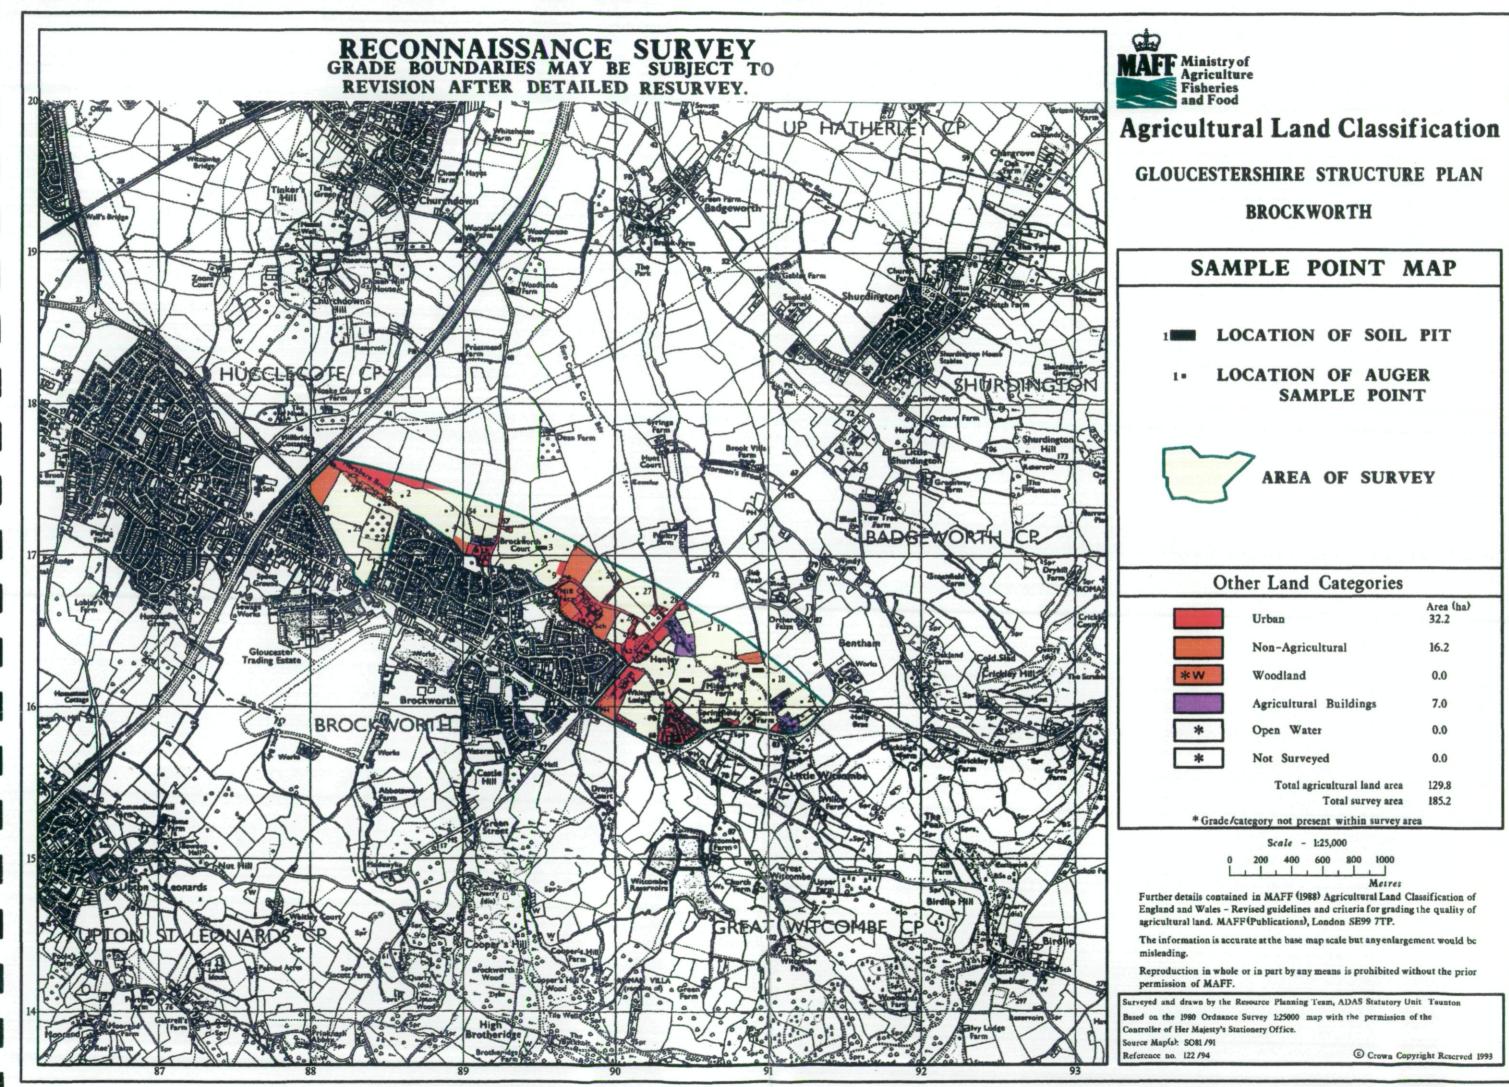

## **Agricultural Land Classification**

## **GLOUCESTERSHIRE STRUCTURE PLAN**

## BROCKWORTH

| Agricultural Land                                                                                                                                                                                                                                                                                                                                                                                                                                          |                                                   |                   |
|------------------------------------------------------------------------------------------------------------------------------------------------------------------------------------------------------------------------------------------------------------------------------------------------------------------------------------------------------------------------------------------------------------------------------------------------------------|---------------------------------------------------|-------------------|
|                                                                                                                                                                                                                                                                                                                                                                                                                                                            | Quality                                           | Area (ha)         |
| *                                                                                                                                                                                                                                                                                                                                                                                                                                                          | Excellent                                         | 0.0               |
| *                                                                                                                                                                                                                                                                                                                                                                                                                                                          | Very Good                                         | 0.0               |
|                                                                                                                                                                                                                                                                                                                                                                                                                                                            | Good                                              | 68.8              |
|                                                                                                                                                                                                                                                                                                                                                                                                                                                            | Moderate                                          | 61.0              |
| *                                                                                                                                                                                                                                                                                                                                                                                                                                                          | Poor                                              | 0.0               |
| *                                                                                                                                                                                                                                                                                                                                                                                                                                                          | Very Poor                                         | 0.0               |
| Other Land Categories                                                                                                                                                                                                                                                                                                                                                                                                                                      |                                                   |                   |
|                                                                                                                                                                                                                                                                                                                                                                                                                                                            | Urban                                             | Area (ha)<br>32.2 |
|                                                                                                                                                                                                                                                                                                                                                                                                                                                            | Non-Agricultural                                  | 16.2              |
| **                                                                                                                                                                                                                                                                                                                                                                                                                                                         | Woodland                                          | 0.0               |
|                                                                                                                                                                                                                                                                                                                                                                                                                                                            | Agricultural Buildings                            | 7.0               |
| *                                                                                                                                                                                                                                                                                                                                                                                                                                                          | Open Water                                        | 0.0               |
| *                                                                                                                                                                                                                                                                                                                                                                                                                                                          | Not Surveyed                                      | 0.0               |
|                                                                                                                                                                                                                                                                                                                                                                                                                                                            | Total agricultural land area<br>Total survey area | 129.8<br>185.2    |
| * Grade / category not present within survey area                                                                                                                                                                                                                                                                                                                                                                                                          |                                                   |                   |
| Scale - 1:25,000<br>0 200 400 600 800 1000<br>0 200 400 600 800 1000<br>0 200 400 600 800 1000<br>0 200 400 600 800 1000<br>Metres<br>Metres<br>Metres<br>Metres<br>1 and Wales - Revised guidelines and criteria for grading the quality of<br>ral land. MAFF (Publications), London SE99 7TP.<br>rmation is accurate at the base map scale but any enlargement would be<br>tg.<br>ction in whole or in part by any means is prohibited without the prior |                                                   |                   |
| n of MAFF.<br>drawn by the Resource Planning Team, ADAS Statutory Unit Taunton<br>1980 Ordnance Survey 1:25000 map with the permission of the<br>ler Majesty's Stationery Office.                                                                                                                                                                                                                                                                          |                                                   |                   |
| SO81 /91                                                                                                                                                                                                                                                                                                                                                                                                                                                   |                                                   |                   |