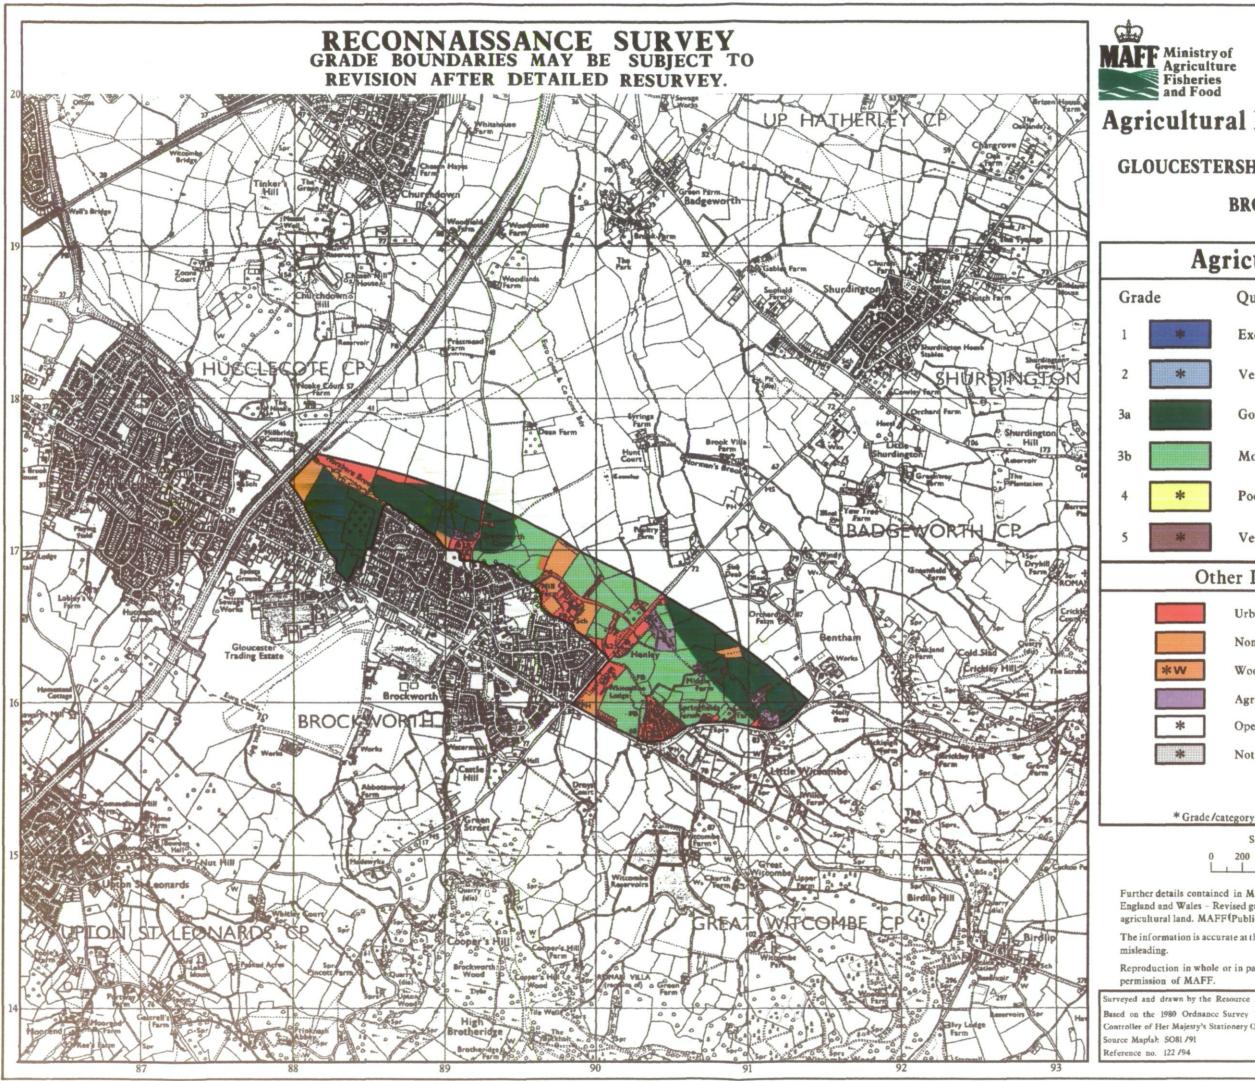

## **Agricultural Land Classification**

## **GLOUCESTERSHIRE STRUCTURE PLAN**

## BROCKWORTH

| Agricultural Land                                                                                                                                                                                                                                                                                                                                                                                                                                          |                                                   |                   |
|------------------------------------------------------------------------------------------------------------------------------------------------------------------------------------------------------------------------------------------------------------------------------------------------------------------------------------------------------------------------------------------------------------------------------------------------------------|---------------------------------------------------|-------------------|
|                                                                                                                                                                                                                                                                                                                                                                                                                                                            | Quality                                           | Area (ha)         |
| *                                                                                                                                                                                                                                                                                                                                                                                                                                                          | Excellent                                         | 0.0               |
| *                                                                                                                                                                                                                                                                                                                                                                                                                                                          | Very Good                                         | 0.0               |
|                                                                                                                                                                                                                                                                                                                                                                                                                                                            | Good                                              | 68.8              |
|                                                                                                                                                                                                                                                                                                                                                                                                                                                            | Moderate                                          | 61.0              |
| *                                                                                                                                                                                                                                                                                                                                                                                                                                                          | Poor                                              | 0.0               |
| *                                                                                                                                                                                                                                                                                                                                                                                                                                                          | Very Poor                                         | 0.0               |
| Other Land Categories                                                                                                                                                                                                                                                                                                                                                                                                                                      |                                                   |                   |
|                                                                                                                                                                                                                                                                                                                                                                                                                                                            | Urban                                             | Area (ha)<br>32.2 |
|                                                                                                                                                                                                                                                                                                                                                                                                                                                            | Non-Agricultural                                  | 16.2              |
| **                                                                                                                                                                                                                                                                                                                                                                                                                                                         | Woodland                                          | 0.0               |
|                                                                                                                                                                                                                                                                                                                                                                                                                                                            | Agricultural Buildings                            | 7.0               |
| *                                                                                                                                                                                                                                                                                                                                                                                                                                                          | Open Water                                        | 0.0               |
| *                                                                                                                                                                                                                                                                                                                                                                                                                                                          | Not Surveyed                                      | 0.0               |
|                                                                                                                                                                                                                                                                                                                                                                                                                                                            | Total agricultural land area<br>Total survey area | 129.8<br>185.2    |
| * Grade / category not present within survey area                                                                                                                                                                                                                                                                                                                                                                                                          |                                                   |                   |
| Scale - 1:25,000<br>0 200 400 600 800 1000<br>0 200 400 600 800 1000<br>0 200 400 600 800 1000<br>0 200 400 600 800 1000<br>Metres<br>Metres<br>Metres<br>Metres<br>1 and Wales - Revised guidelines and criteria for grading the quality of<br>ral land. MAFF (Publications), London SE99 7TP.<br>rmation is accurate at the base map scale but any enlargement would be<br>tg.<br>ction in whole or in part by any means is prohibited without the prior |                                                   |                   |
| n of MAFF.<br>drawn by the Resource Planning Team, ADAS Statutory Unit Taunton<br>1980 Ordnance Survey 1:25000 map with the permission of the<br>ler Majesty's Stationery Office.                                                                                                                                                                                                                                                                          |                                                   |                   |
| SO81 /91                                                                                                                                                                                                                                                                                                                                                                                                                                                   |                                                   |                   |