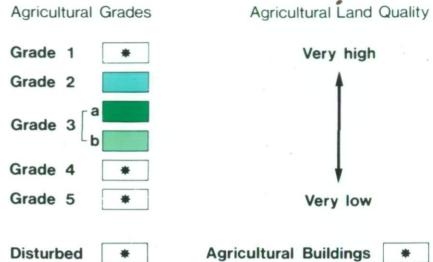

## AGRICULTURAL LAND

## NON AGRICULTURAL LAND

Unsurveyed

Land predominantly in urban use

Other land primarily in non-agricultural use

\* Land in this category does not occur on this map

SOURCE MAPS Base maps taken from the O.S. 1:10000 Sheets TL 66 NE & TL 76 NW