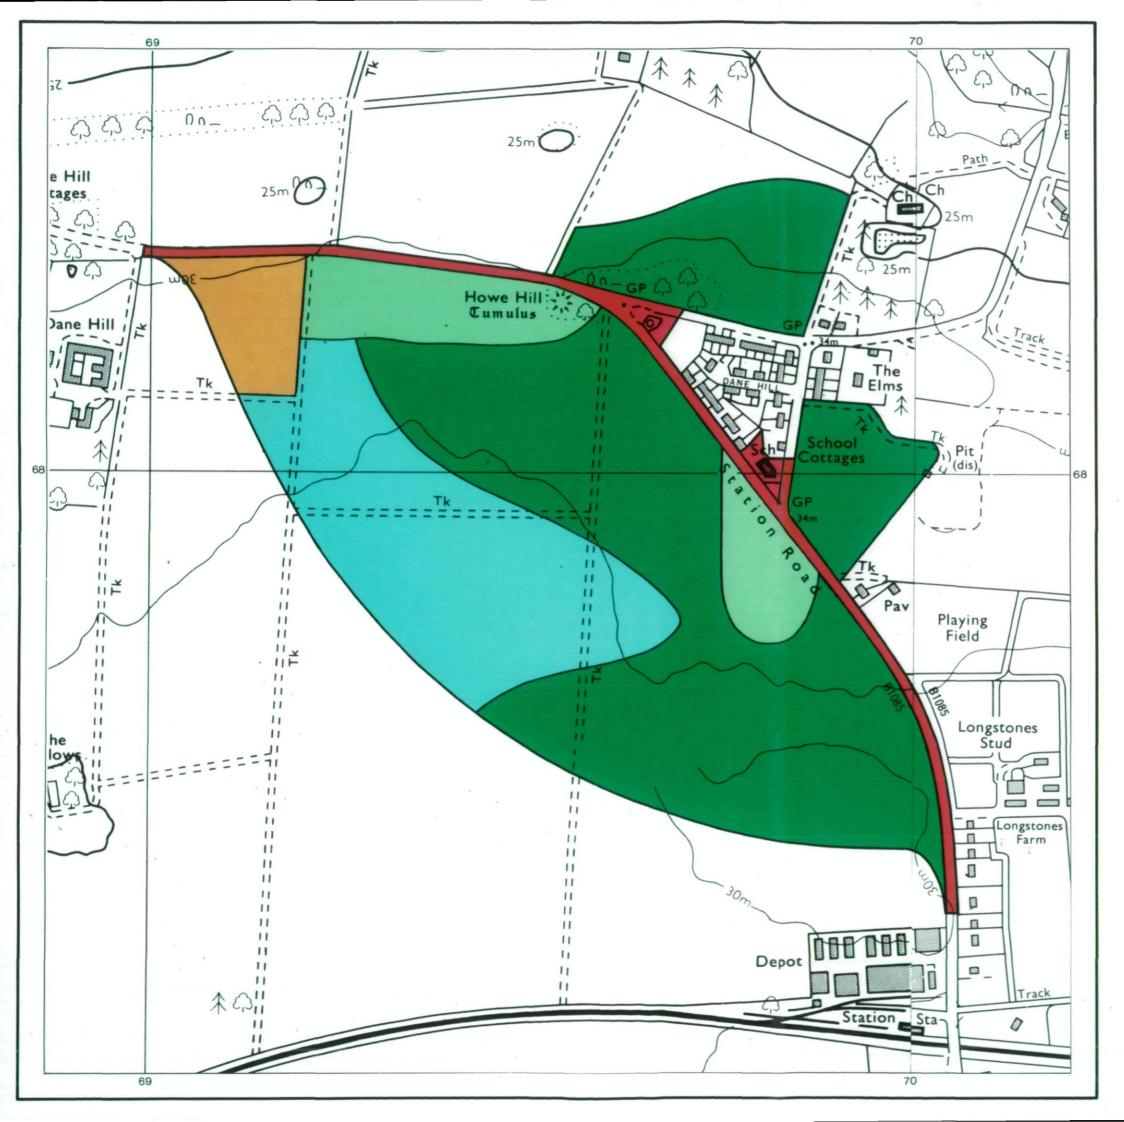

## Agricultural Land Classification Dane Hill, Kennet, Cambs

## AGRICULTURAL LAND

## NON AGRICULTURAL LAND

Unsurveyed

Land predominantly in urban use

Other land primarily in non-agricultural use

\* Land in this category does not occur on this map

SOURCE MAPS Base maps taken from the O.S. 1:10000 Sheets TL 66 NE & TL 76 NW