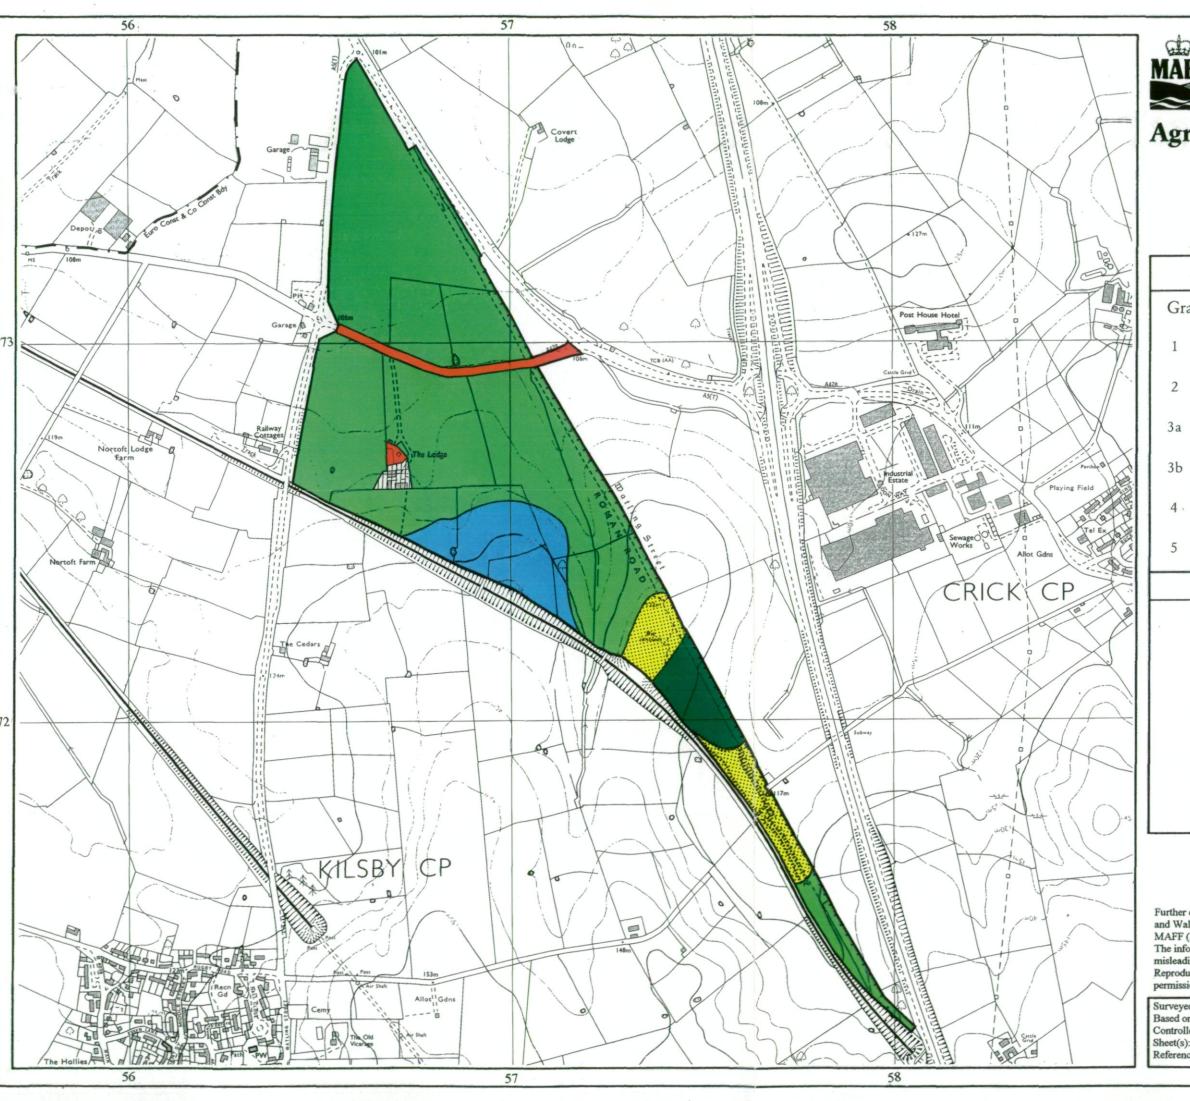

## **Agricultural Land Classification**

## Crick Northamptonshire

Metres Scale 1:10,000 100 0 100 200 300 400 500

Further details contained in MAFF (1988) Agricultural Land Classification of England and Wales - Revised guidelines and criteria for grading the quality of agricultural land. MAFF (Publications), London SE99 7TP.

The information is accurate at the base map scale but any enlargement would be misleading.

Reproduction in whole or in part by any means is prohibited without the prior permission of MAFF.

Surveyed & drawn by the Resource Planning Team, ADAS Statutory Unit, Huntingdon Based on the 1991 Ordnance Survey 1:10,000 map with the permission of the Controller of Her Majesty's Stationery Office.

Sheet(s): SP 57 SE Reference No.: 131/93

Crown Copyright Reserved 1993