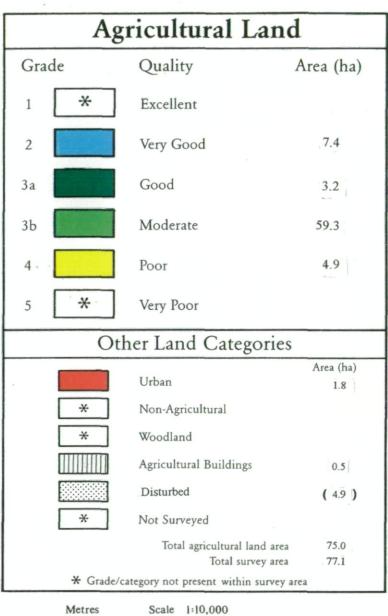

## **Agricultural Land Classification**

## Crick Northamptonshire

Metres Scale 1:10,000 100 0 100 200 300 400 500

Further details contained in MAFF (1988) Agricultural Land Classification of England and Wales - Revised guidelines and criteria for grading the quality of agricultural land. MAFF (Publications), London SE99 7TP.