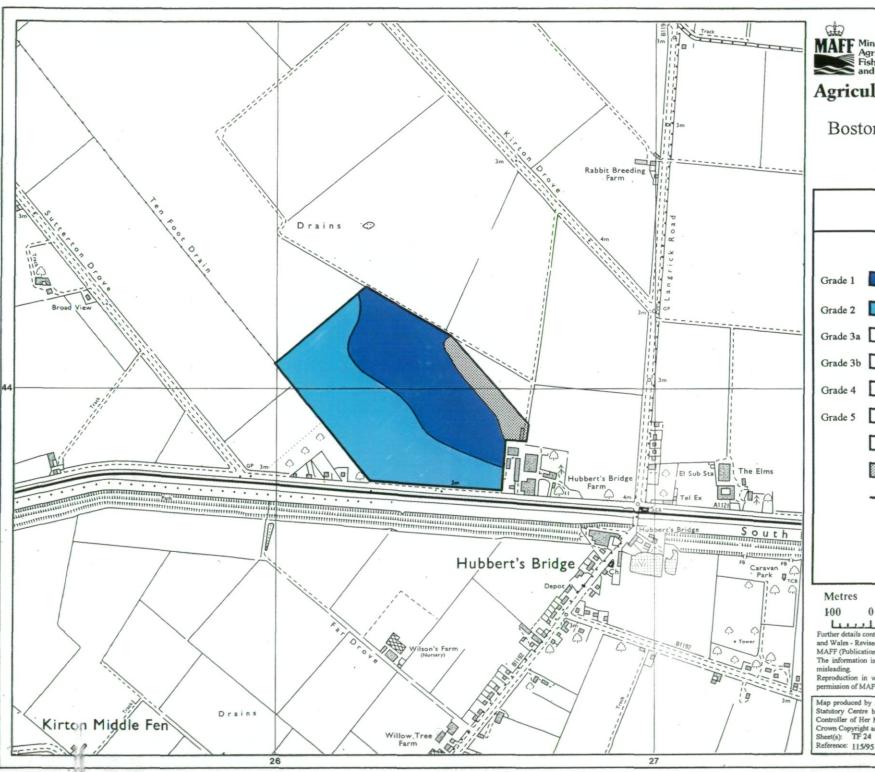

## **Agricultural Land Classification**

Boston West Golf Centre Extn., Hubbert's Bridge, Boston, Lincs.

## **Agricultural Land** Quality Area (ha) Grade 1 Grade 2 Grade 3a Grade 3b Moderate Grade 4 Boundary of survey area Total Agricultural land area 19.4 Total survey area 21.0 \* Not present within survey area Metres Scale 1:10 000

100 200

Further details contained in MAFF(1988) Agricultural Land Classification of England and Wales - Revised guidelines and criteria for grading the quality of agricultural land. MAFF (Publications), London SE99 7TP.