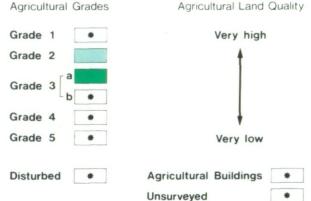

## Agricultural Land Classification

## NON AGRICULTURAL LAND

Land predominantly in urban use
Other land primarily in non-agricultural use

\* Land in this category does not occur on this map

SOURCE MAPS Base maps taken from the O.S. 1:10000 Sheets TF 14 SW, SE