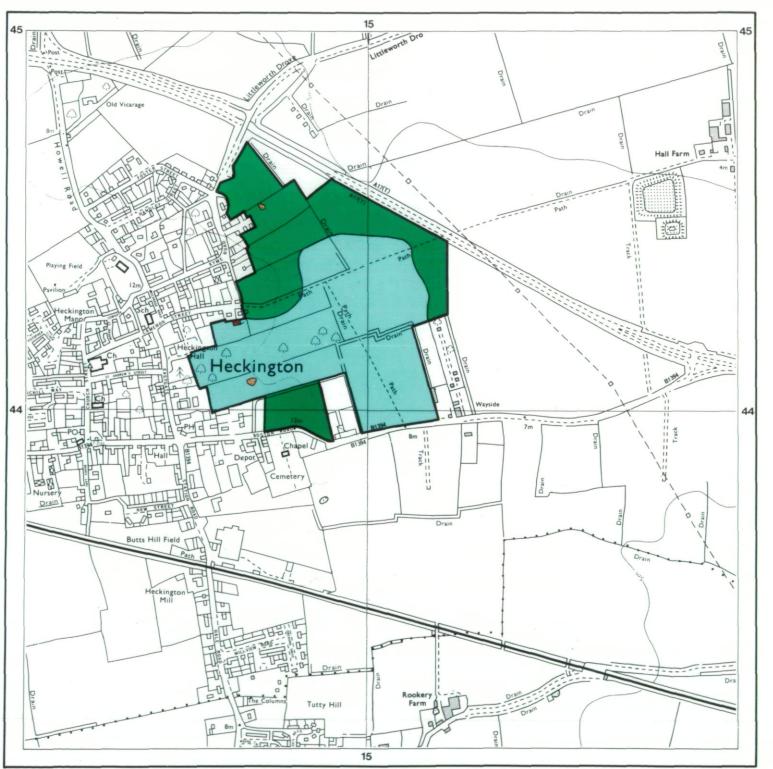

## Agricultural Land Classification

## East of Heckington, near Sleaford, Lincs

AGRICULTURAL LAND

## NON AGRICULTURAL LAND

Land predominantly in urban use
Other land primarily in non-agricultural use

\* Land in this category does not occur on this map

SOURCE MAPS Base maps taken from the O.S. 1:10000 Sheets TF 14 SW, SE

This map is accurate only at the scale shown. Any enlargement could be misleading

Scale 1:10 000

100 0 100 200 300 400 500

Metres

Drawn by the Cartographic Unit.
Farm & Countryside Service
Cambridge.Ref. L 25 90
Ordnance Survey maps reproduced
with the permission of the Controller,
H.M.S.O.