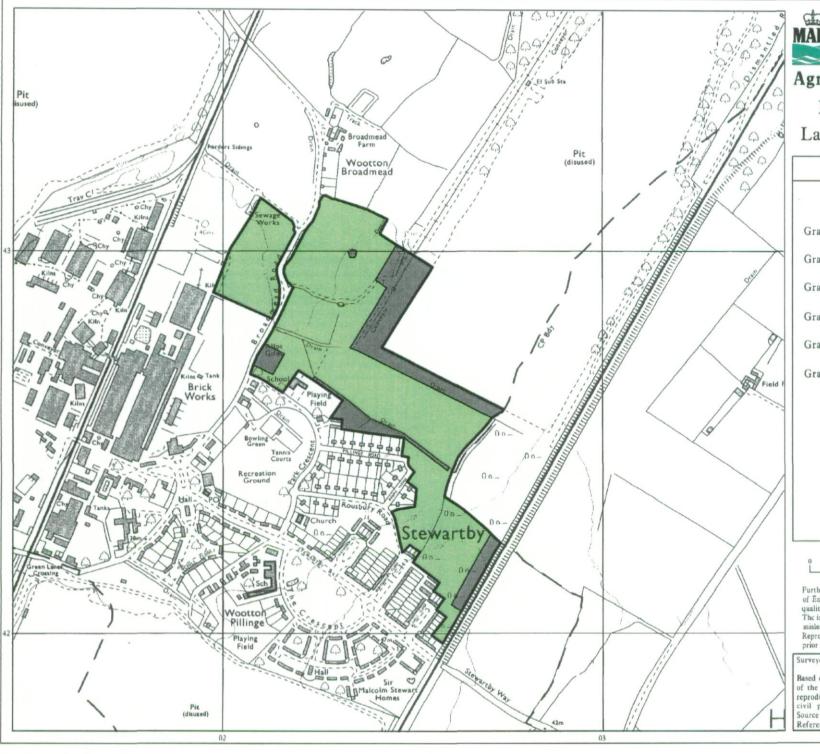

## Agricultural Land Classification

## Bedford Borough Council Land To North Of Stewartby

| Quality  Excellent             | Area (ha)                                                                                                       |
|--------------------------------|-----------------------------------------------------------------------------------------------------------------|
| Excellent                      |                                                                                                                 |
| Excellent                      |                                                                                                                 |
|                                | nil                                                                                                             |
| Very Good                      | nil                                                                                                             |
| Good                           | nil                                                                                                             |
| Moderate                       | 25.2                                                                                                            |
| Poor                           | nil                                                                                                             |
| Very Poor                      | nil                                                                                                             |
| Agricultural land not surveyed | nil                                                                                                             |
| Other land                     | 5.8                                                                                                             |
| Boundary of survey area        |                                                                                                                 |
| agricultural land area         | 25.2                                                                                                            |
| Total survey area              | 31.0                                                                                                            |
|                                | Very Good  Good  Moderate  Poor  Very Poor  Agricultural land not surveyed  Other land  Boundary of survey area |