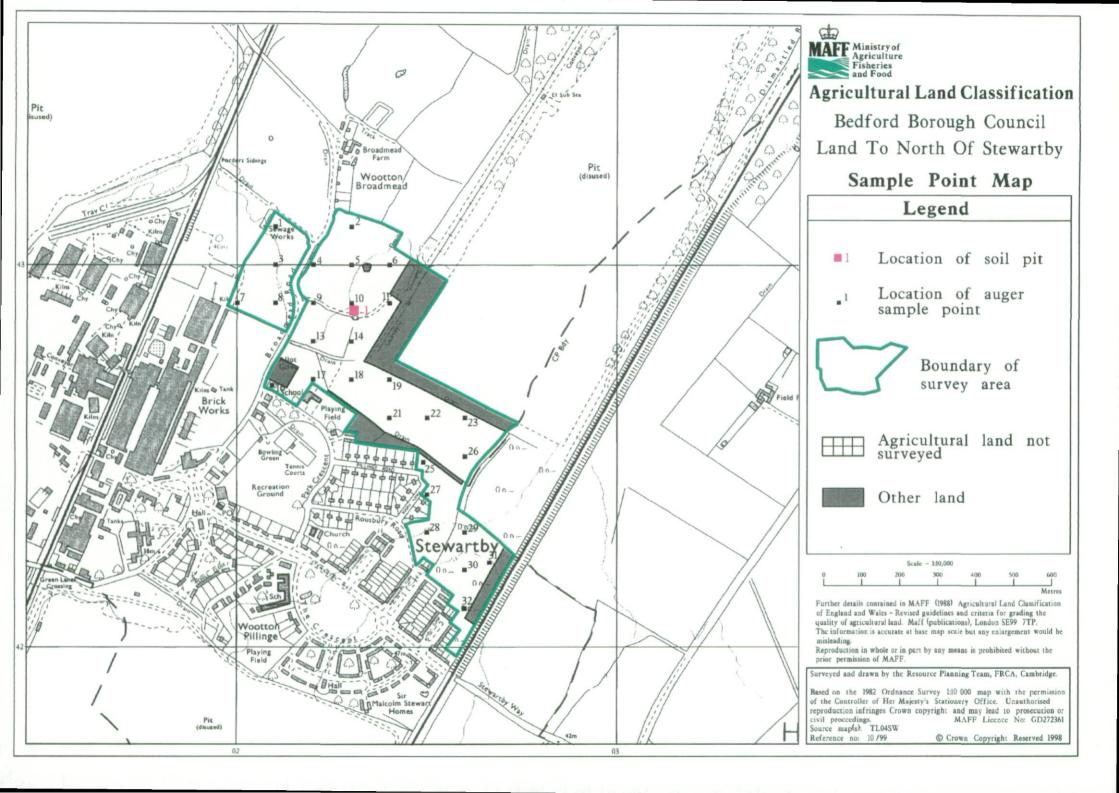

Scale - 1:10,000 0 100 200 300 400 500 600 Metres

Further details contained in MAFF (1988) Agricultural Land Classification of England and Wales - Revised guidelines and criteria for grading the quality of agricultural land. Muff (publications), London SE99 7TP. The information is accurate at base map scale but any enlargement would be misleading.

Reproduction in whole or in part by any means is prohibited without the prior permission of MAFF.

Surveyed and drawn by the Resource Planning Team, FRCA, Cambridge

Based on the 1982 Ordnance Survey 1:10 000 map with the permission of the Controller of Her Majesty's Stationery Office. Unauthorised reproduction infringes Crown copyright and may lead to prosecution or civil proceedings.

Source map(s): TL04SW
Reference no: 10 /99 © Crown Copyright Reserved 1999