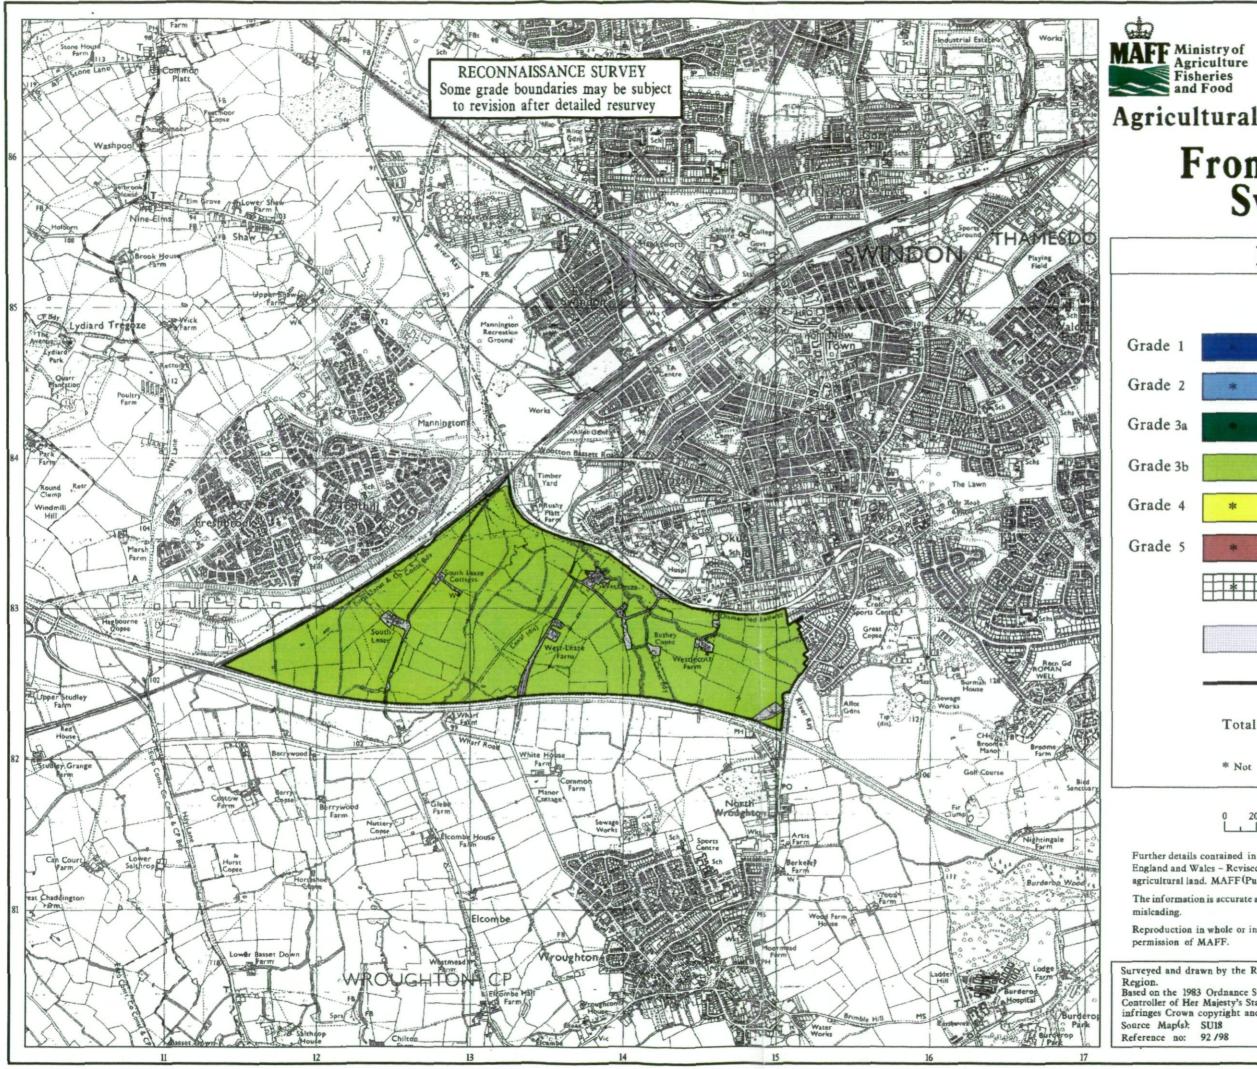

## Front Garden Swindon

| Legend                                                      |       |                            |           |  |  |  |  |
|-------------------------------------------------------------|-------|----------------------------|-----------|--|--|--|--|
|                                                             |       | Quality                    | Area (ha) |  |  |  |  |
| ade 1                                                       | *     | Excellent                  | 0.0       |  |  |  |  |
| ade 2                                                       | *     | Very Good                  | 0.0       |  |  |  |  |
| ade 3a                                                      |       | Good                       | 0.0       |  |  |  |  |
| ade 3b                                                      |       | Moderate                   | 285.4     |  |  |  |  |
| ade 4                                                       | *     | Poor                       | 0.0       |  |  |  |  |
| ade 5                                                       | *     | Very Poor                  | 0.0       |  |  |  |  |
|                                                             |       | Agricultural land          | 0.0       |  |  |  |  |
|                                                             |       | not surveyed               |           |  |  |  |  |
|                                                             |       | Other land                 | 13.6      |  |  |  |  |
|                                                             |       | Boundary of<br>survey area |           |  |  |  |  |
|                                                             | 285.4 |                            |           |  |  |  |  |
| Total survey area 299.0<br>* Not present within survey area |       |                            |           |  |  |  |  |