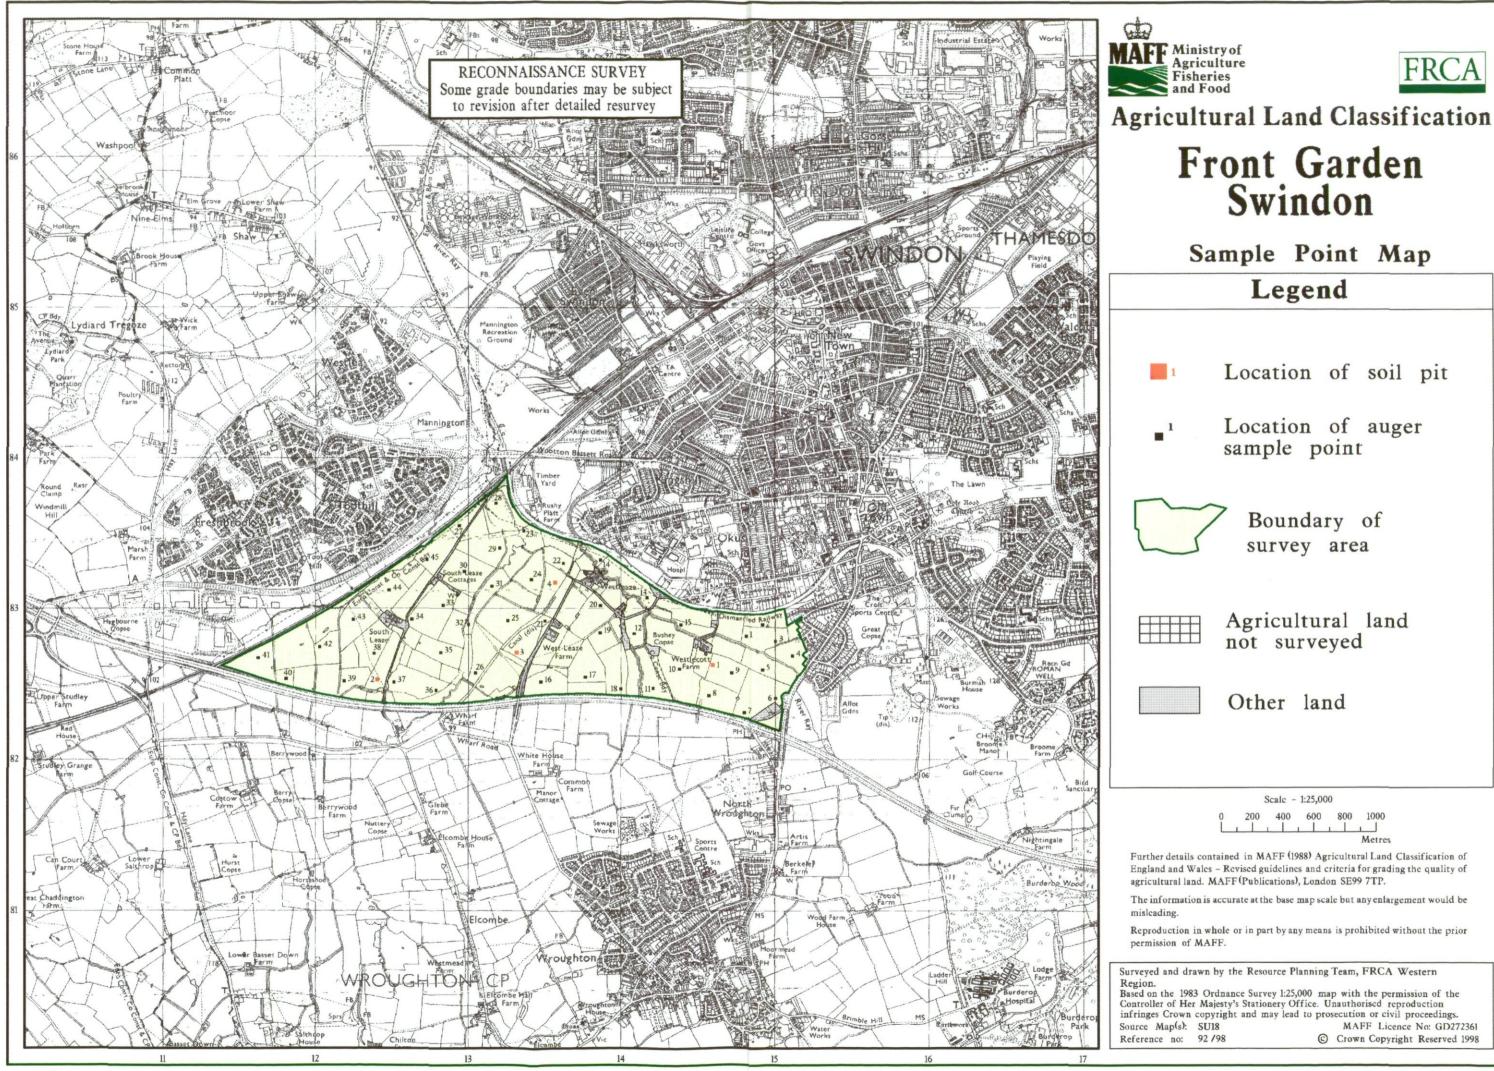

**Agricultural Land Classification** 

## Front Garden Swindon

| Legend                                                      |       |                            |           |  |  |  |  |
|-------------------------------------------------------------|-------|----------------------------|-----------|--|--|--|--|
|                                                             |       | Quality                    | Area (ha) |  |  |  |  |
| ade 1                                                       | *     | Excellent                  | 0.0       |  |  |  |  |
| ade 2                                                       | *     | Very Good                  | 0.0       |  |  |  |  |
| ade 3a                                                      |       | Good                       | 0.0       |  |  |  |  |
| ade 3b                                                      |       | Moderate                   | 285.4     |  |  |  |  |
| ade 4                                                       | *     | Poor                       | 0.0       |  |  |  |  |
| ade 5                                                       | *     | Very Poor                  | 0.0       |  |  |  |  |
|                                                             |       | Agricultural land          | 0.0       |  |  |  |  |
|                                                             |       | not surveyed               |           |  |  |  |  |
|                                                             |       | Other land                 | 13.6      |  |  |  |  |
|                                                             |       | Boundary of<br>survey area |           |  |  |  |  |
|                                                             | 285.4 |                            |           |  |  |  |  |
| Total survey area 299.0<br>* Not present within survey area |       |                            |           |  |  |  |  |