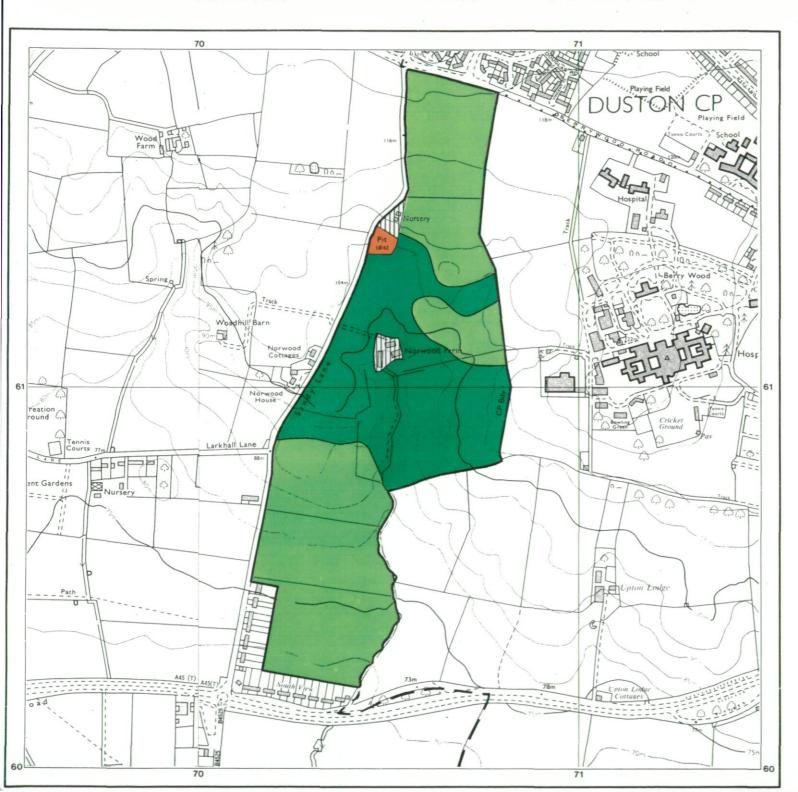

## Agricultural Land Classification South Northamptonshire Local Plan Norwood Farm

## AGRICULTURAL LAND

## NON AGRICULTURAL LAND

Land predominantly in urban use

Other land primarily in non-agricultural use

\* Land in this category does not occur on this map

SOURCE MAPS Base maps taken from the O.S.1:10000 SP 66 SE & 76 SW

This map is accurate only at the scale shown. Any enlargement could be misleading

Scale 1:10 000

100 0 100 200 300 400 500

Metres

Map produced by the Resource Planning Team, ADAS Statutory Business Centre, Huntingdon. Cambridge Ref. 106 92 Ordnance Survey detail reproduced with the permission of the Controller, H.M.S.O. © Crown Copyright reserved, 1992