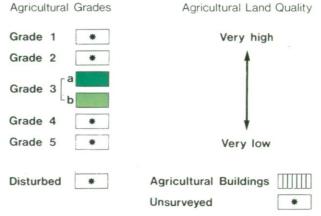

## AGRICULTURAL LAND

## NON AGRICULTURAL LAND

Land predominantly in urban use

Other land primarily in non-agricultural use

\* Land in this category does not occur on this map

SOURCE MAPS Base maps taken from the O.S.1:10000 SP 66 SE & 76 SW