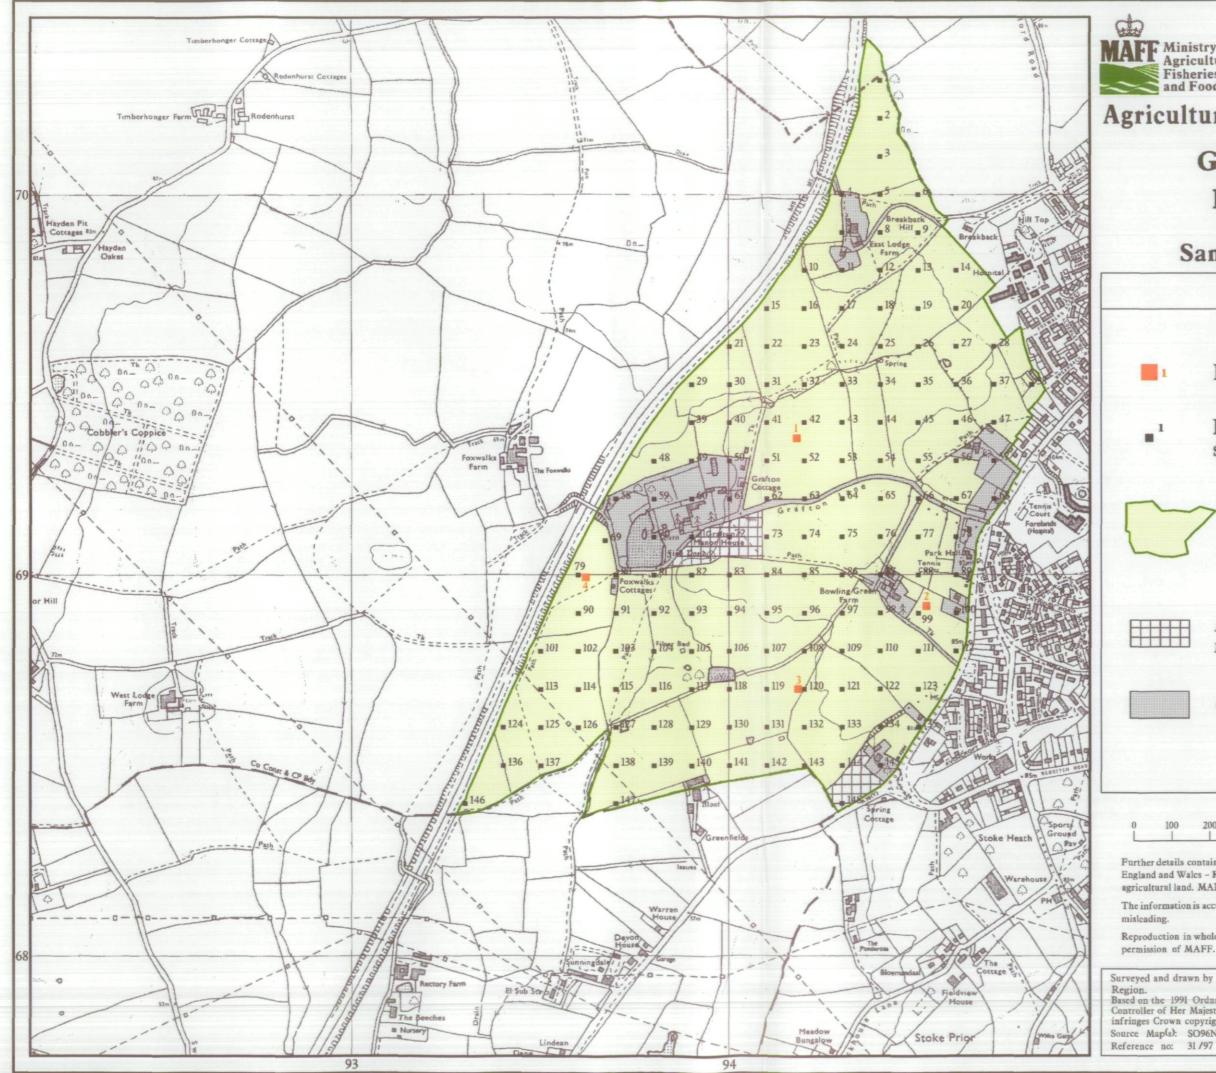

| Ministryof  |
|-------------|
| Agriculture |
| Fisheries   |
| and Food    |

**Agricultural Land Classification** 

# **Grafton Lane**

#### Bromsgrove

# Sample Point Map

## Legend

Location of soil pit

Location of auger sample point

Boundary of survey area

Agricultural land not surveyed

Other land

|        |                   | Scale - 1:10,000 |           |            |                                       |           |          |
|--------|-------------------|------------------|-----------|------------|---------------------------------------|-----------|----------|
| 00     | 200               | 300              | 400       | 500        | 600                                   | 700       | 800      |
|        |                   |                  |           |            |                                       |           | Metres   |
| l land | . MAFF            | (Publicat        | ions), Lo | ndon SES   | of for gradi<br>99 7TP.<br>any enlar  |           |          |
|        |                   |                  | our mup   | coure our  |                                       | Bement i  | 10414 00 |
|        | whole of<br>IAFF. | r in part l      | by any me | eans is pr | ohibited                              | without t | he prior |
| drav   | vn by the         | e Resour         | ce Planni | ing Team   | , FRCA                                | Wester    | n        |
| Her    | Majesty's         | Statione         | ry Office | . Unauth   | h the per<br>norised re<br>ion or civ | producti  | ion      |