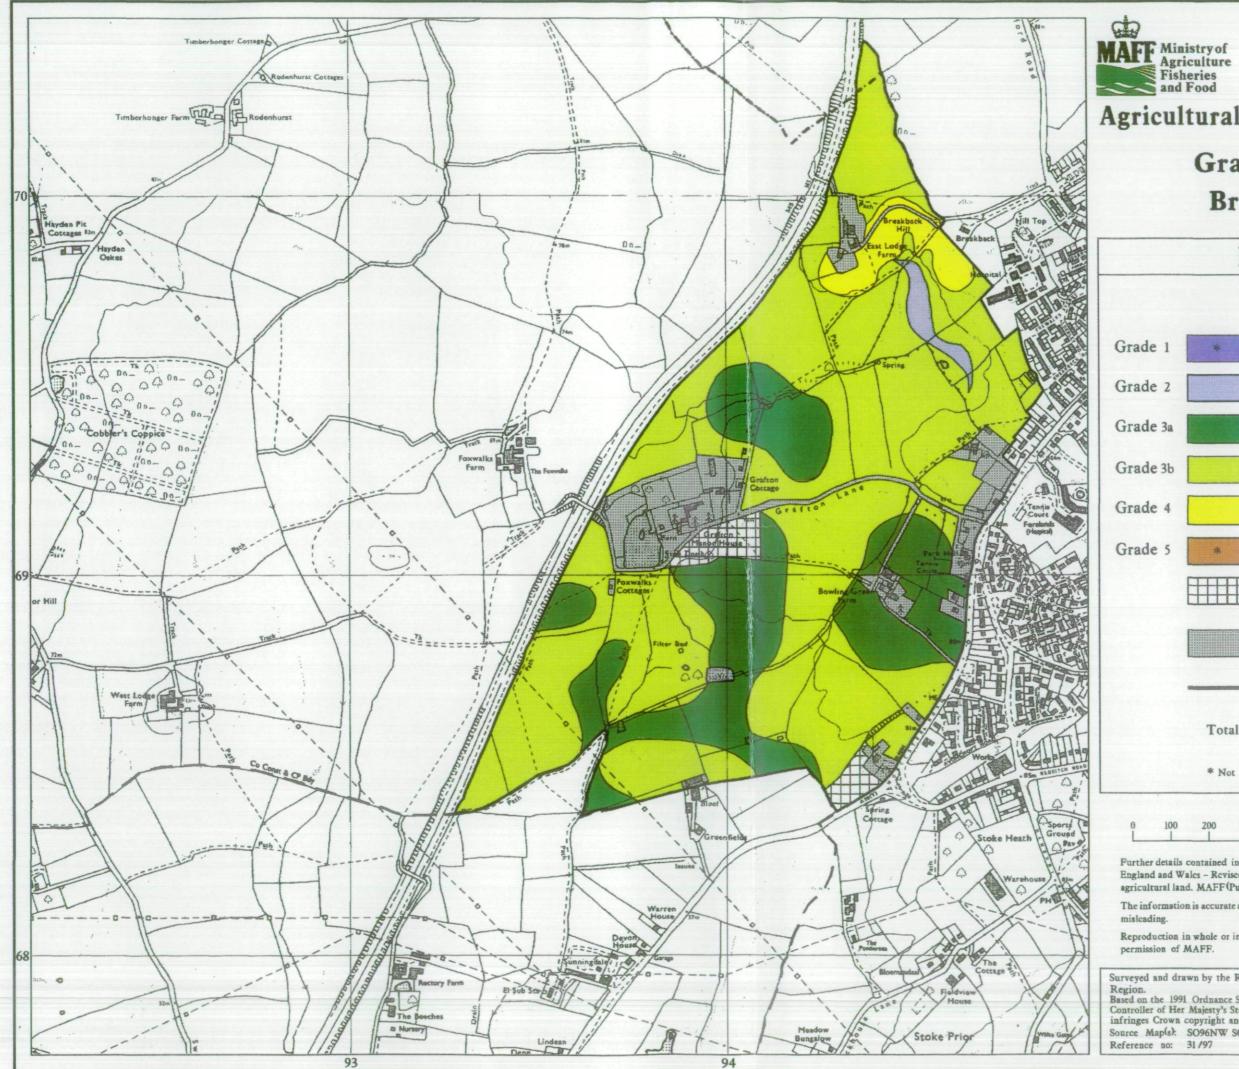

**Agricultural Land Classification** 

# **Grafton Lane**

## Bromsgrove

|       | L          | egend                                       |           |
|-------|------------|---------------------------------------------|-----------|
|       |            | Quality                                     | Area (ha) |
| le 1  | *          | Excellent                                   | 0.0       |
| le 2  |            | Very Good                                   | 1.6       |
| le 3a |            | Good                                        | 32.7      |
| le 3b |            | Moderate                                    | 90.4      |
| le 4  |            | Poor                                        | 4.5       |
| le 5  | *          | Very Poor                                   | 0.0       |
|       |            | Agricultural land<br>not surveyed           | 3.2       |
|       |            | Other land                                  | 16.0      |
|       |            | Boundary of<br>survey area                  |           |
|       | Total ag   | ricultural land area                        | 132.4     |
|       | * Not pres | Total survey area<br>ent within survey area | 148.4     |
|       |            |                                             |           |

|           |          | Sca    | le - 1:10, | 000       |           |           |          |
|-----------|----------|--------|------------|-----------|-----------|-----------|----------|
| 100       | 200      | 300    | 400        | 500       | 600       | 700       | 800      |
| _         | _        |        |            |           |           |           | Metre    |
| letaile c | banistan | in MAE | E (1000)   | Anticulto | has I les | Classific | ation of |