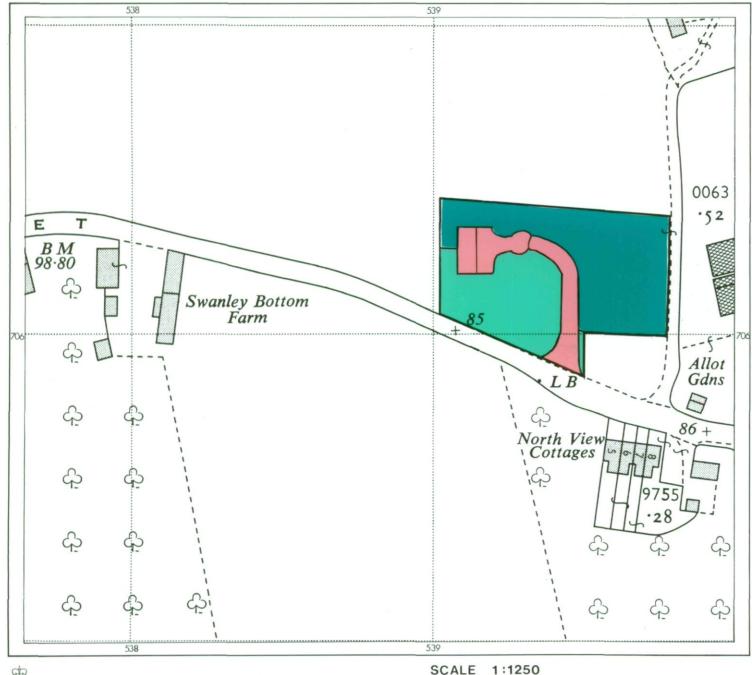

# Clement Street, Sutton at Hone **Location of Auger Borings** 538 Auger boring Profile pit 0063 .52 E T B M 98·80 Swanley Bottom Farm Surveyed by the Resource Planning Group 3/89 Map compiled and produced by the Cartographic Unit, Farm and Countryside Service, South East Region, Reading. Allot Reference no. 8/89 Gdns SOURCE MAPS Location Map TQ 5270-5370 North View Cottages SUTTON AT HON Ordnance Survey information reproduced with the sanction of the Controller, H.M.S.O. Reproduction of this map in whole or in part is prohibited without the prior permission of M.A.F.F. This map is accurate only at the scale shown. SCALE 1:1250 Metres 30 20 10 0 20 40 60 80 100 MAFF Ministry of Agriculture Inntroduction leaders © Crown Copyright reserved 1989.