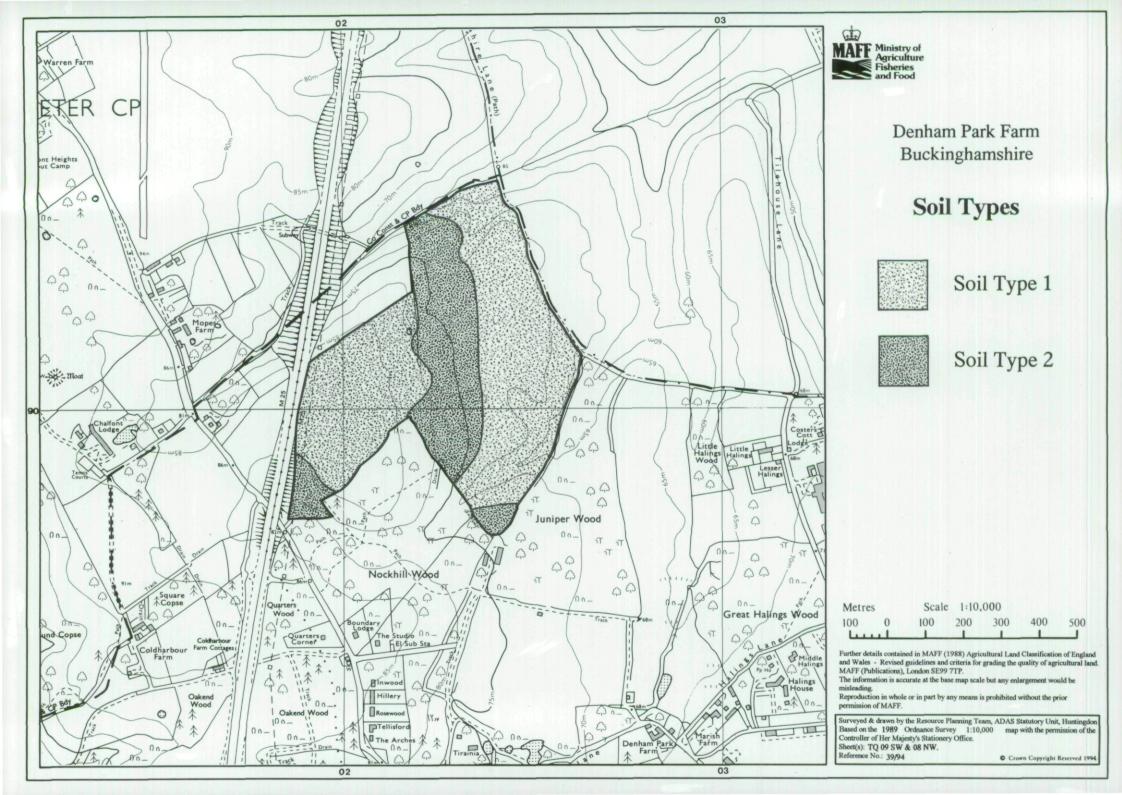

For further information consult "Agricultural Land Classification of England and Wales (Revised guidelines and criteria for grading the quality of agricultural land)", M.A.F.F., 1988.

SOURCE MAPS **TQ 08 NW** TQ 09 SW