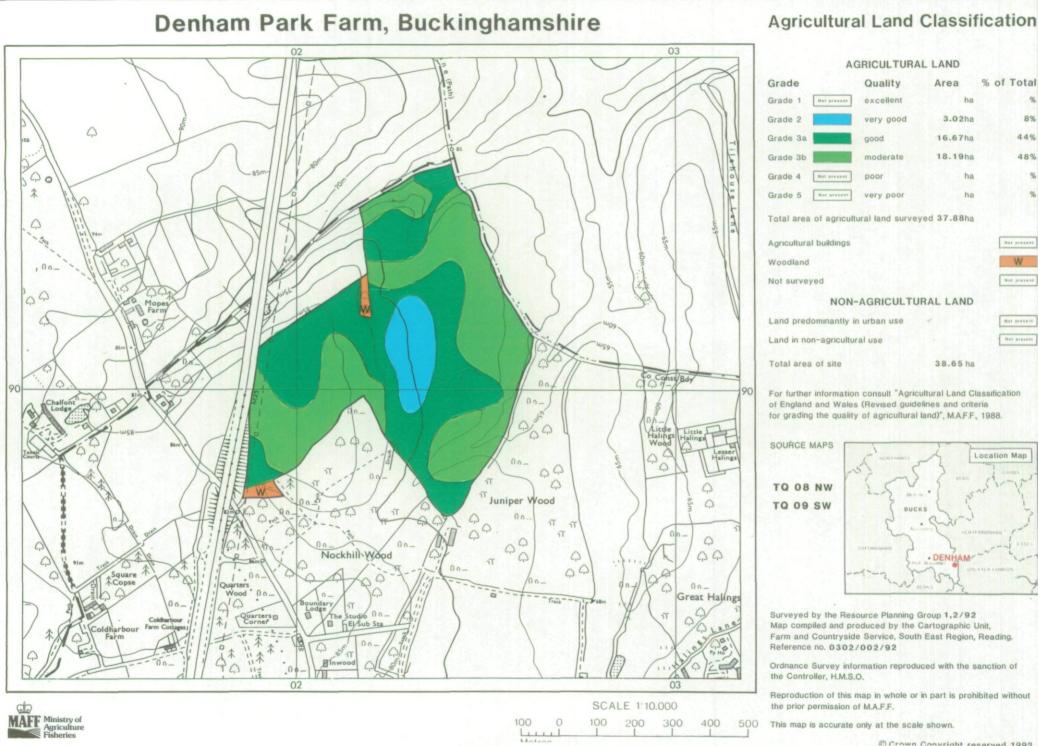

For further information consult "Agricultural Land Classification of England and Wales (Revised guidelines and criteria for grading the quality of agricultural land)", M.A.F.F., 1988.

SOURCE MAPS **TQ 08 NW** TQ 09 SW