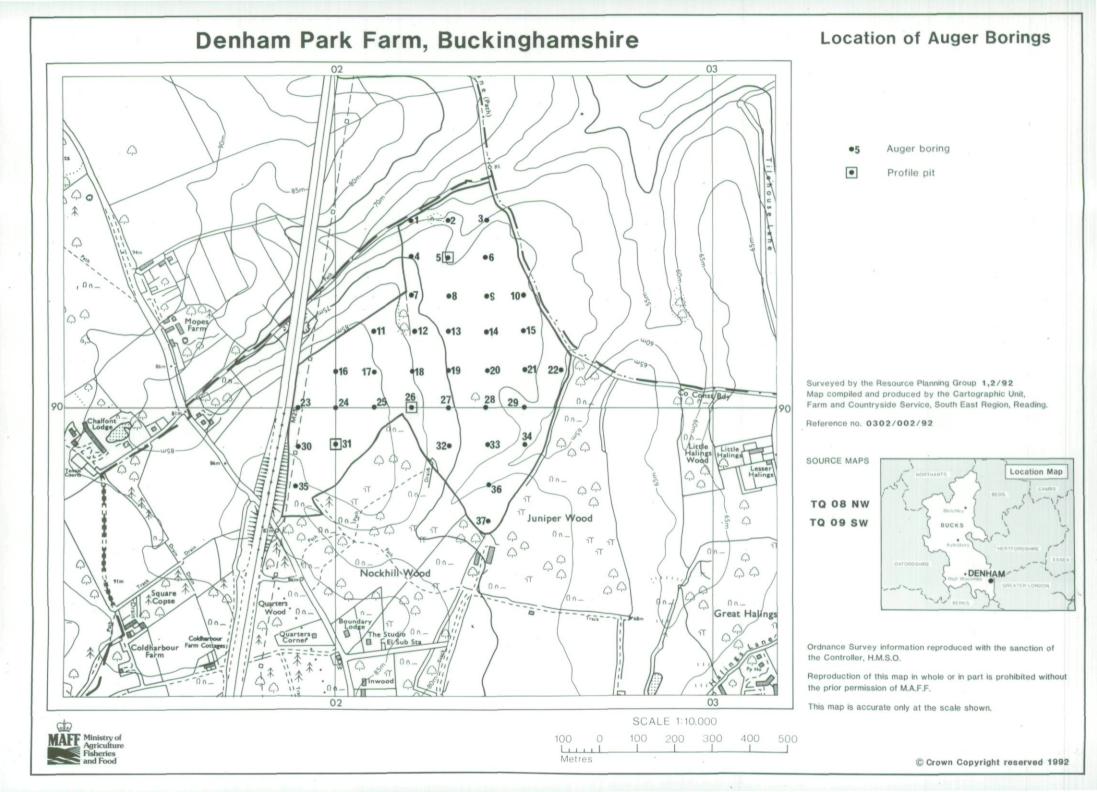

BUCKS . DENHAM Surveyed by the Resource Planning Group 1,2/92

Bk 1. -

Map compiled and produced by the Cartographic Unit, Farm and Countryside Service, South East Region, Reading. Reference no. 0302/002/92