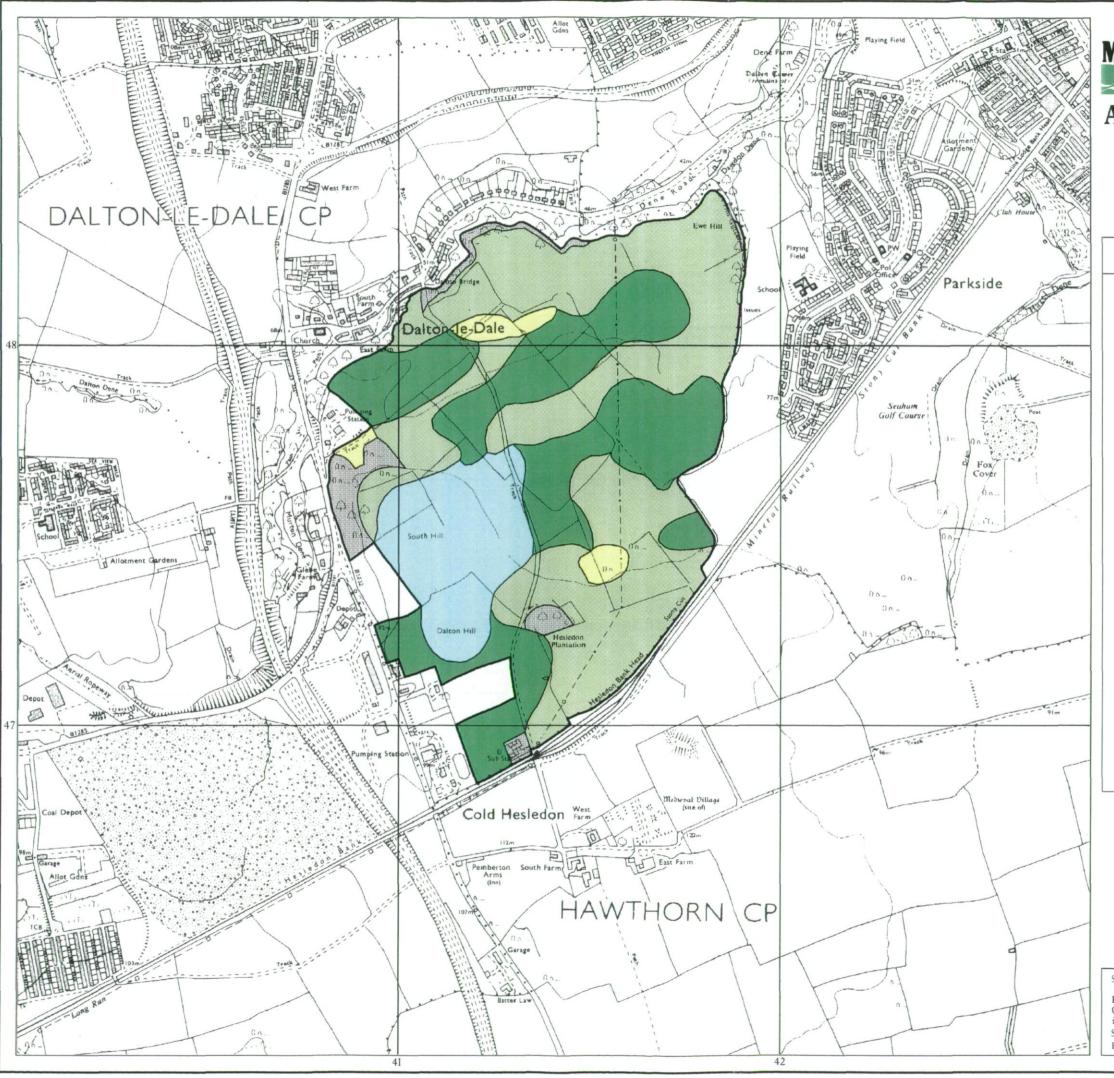

## Agricultural Land Classification

EASINGTON D.L.P North of Dawdon Link Road Dalton Le Dale

| Legend   |          |                                   |           |  |  |  |  |  |
|----------|----------|-----------------------------------|-----------|--|--|--|--|--|
|          |          | Quality                           | Area (ha) |  |  |  |  |  |
| Grade 1  | *        | Excellent                         | Nil       |  |  |  |  |  |
| Grade 2  |          | Very Good                         | 15.0      |  |  |  |  |  |
| Grade 3a |          | Good                              | 36.0      |  |  |  |  |  |
| Grade 3b |          | Moderate                          | 49.6      |  |  |  |  |  |
| Grade 4  |          | Poor                              | 3.0       |  |  |  |  |  |
| Grade 5  | *        | Very Poor                         | Nil       |  |  |  |  |  |
|          | *        | Agricultural land<br>not surveyed | Nil       |  |  |  |  |  |
|          |          | Other land                        | 4.7       |  |  |  |  |  |
|          |          | Boundary of survey area           |           |  |  |  |  |  |
|          | Total ag | ricultural land area              | 103.6     |  |  |  |  |  |
|          | 108.3    |                                   |           |  |  |  |  |  |

| 0 | 100 | 200 | 300 | 400 | 500 | 600 | 700 | 800 |
|---|-----|-----|-----|-----|-----|-----|-----|-----|
| I | 130 | 200 | 500 | 700 | 500 | 000 | ,00 |     |

Further details contained in MAFF (1988) Agricultural Land Classification of England and Wales - Revised guidelines and criteria for grading the quality of agricultural land. MAFF (Publications), London SE99 7TP.

The information is accurate at the base map scale but any enlargement would be misleading.

Reproduction in whole or in part by any means is prohibited without the prior permission of MAFF.

Surveyed and drawn by the Resource Planning Team, FRCA Leeds.

Based on the 1987 Ordnance Survey 1:10,000 map with the permission of the Controller of Her Majesty's Stationery Office. Unauthorised reproduction infringes Crown copyright and may lead to prosecution or civil proceedings.

Source Map(s): NZ44NW MAFF Licence No: GD272361

Reference no: 54 /98 © Crown Copyright Reserved 1997