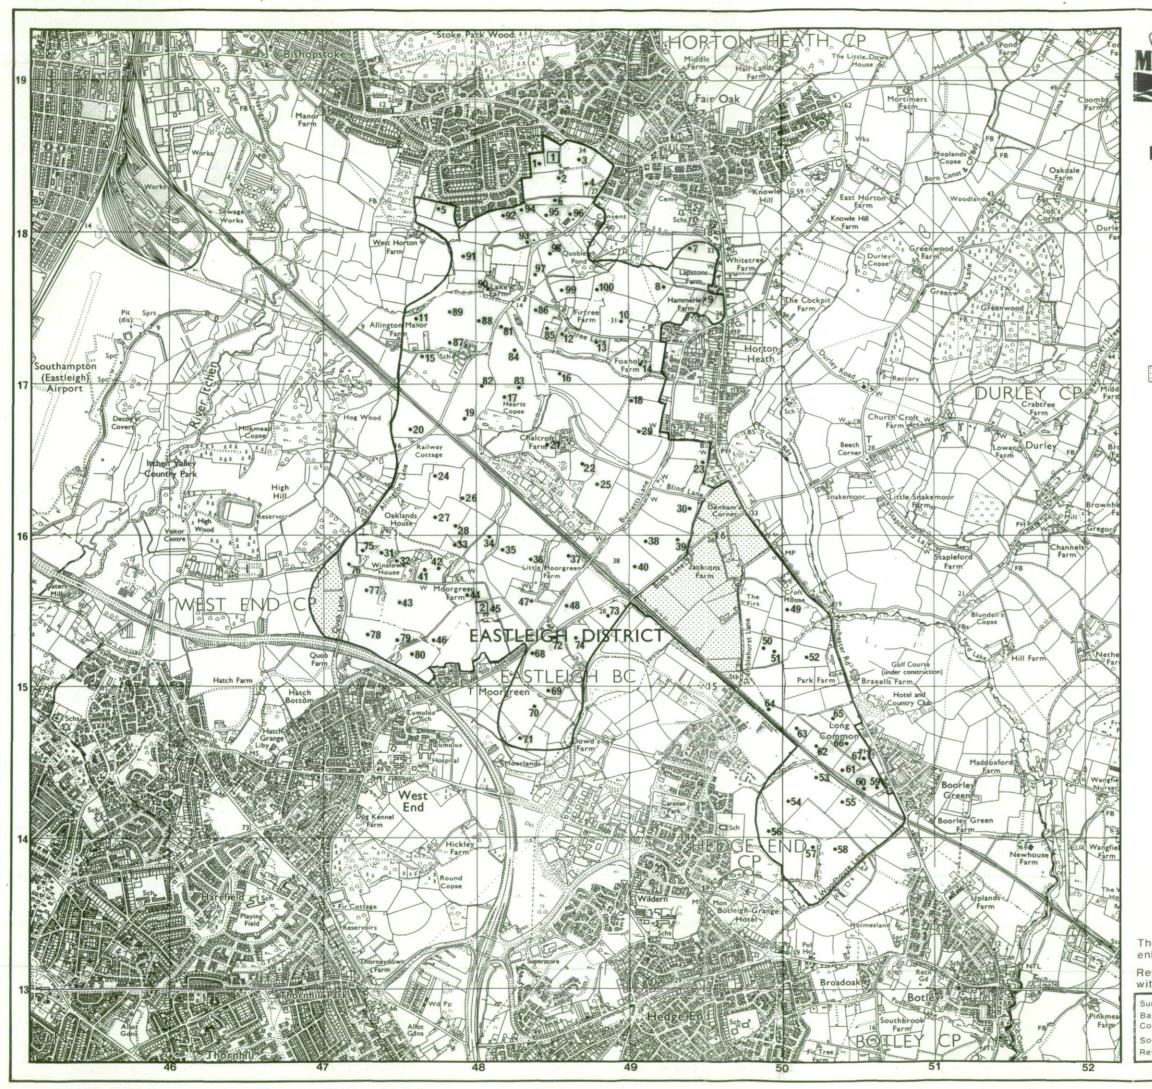

## Location of Auger Borings Hampshire Structure Plan Review Land North of M27 Bishopstoke to West End Reconnaissance Survey

| • 5 | Auger boring |
|-----|--------------|
| 2   | Profile pit  |
|     | Not surveyed |

## 1:25,000

The information is accurate at the base map scale but any enlargement would be misleading.

Reproduction in whole or part by any means is prohibited without the prior permission of MAFF.

Surveyed and drawn by the Resource Planning Team, ADAS Statutory Unit, Guildford Based on the 1992 Ordnance Survey 25,000 map with the permission of the Controller of her Majesty's Stationery Office. Source Map(s): SU 41/51

Reference no. 1503/247/94 EL 15/518

Crown Copyright Reserved 1995