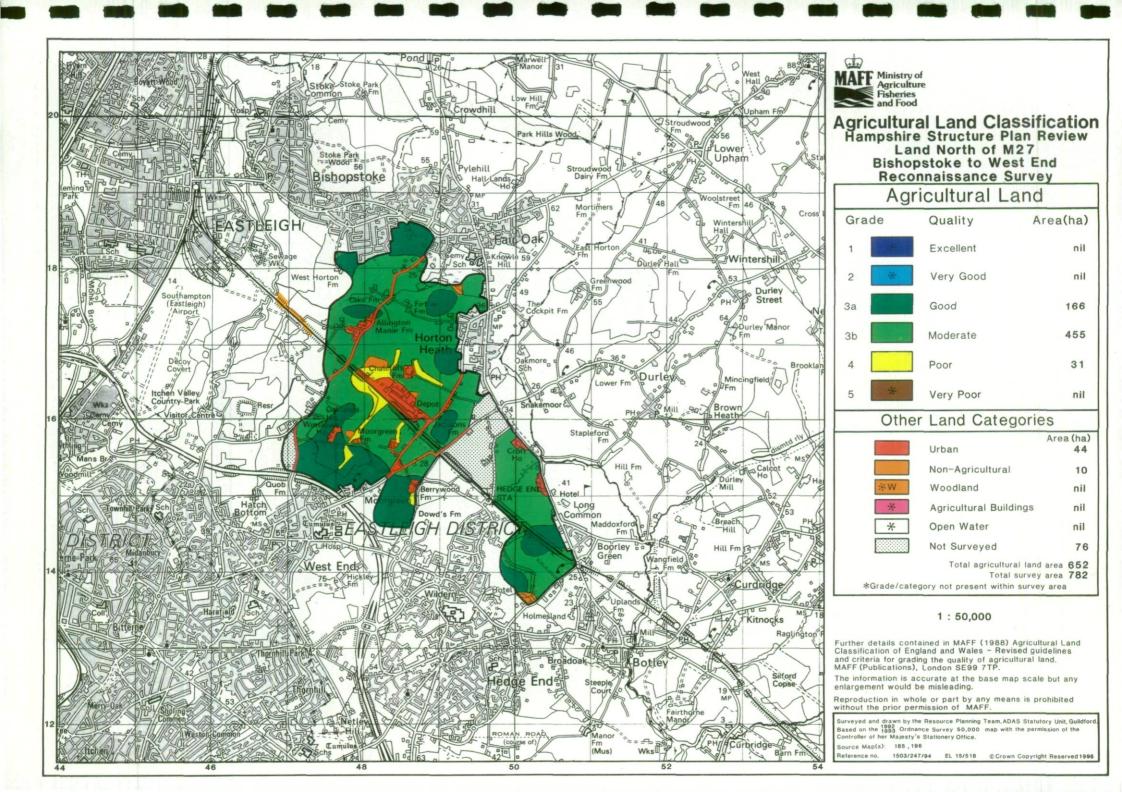

## Location of Auger Borings Hampshire Structure Plan Review Land North of M27 Bishopstoke to West End Reconnaissance Survey

| • 5 | Auger boring |
|-----|--------------|
| 2   | Profile pit  |
|     | Not surveyed |

## 1:25,000

The information is accurate at the base map scale but any enlargement would be misleading.

Reproduction in whole or part by any means is prohibited without the prior permission of MAFF.

Surveyed and drawn by the Resource Planning Team, ADAS Statutory Unit, Guildford Based on the 1992 Ordnance Survey 25,000 map with the permission of the Controller of her Majesty's Stationery Office. Source Map(s): SU 41/51

Reference no. 1503/247/94 EL 15/518

Crown Copyright Reserved 1995