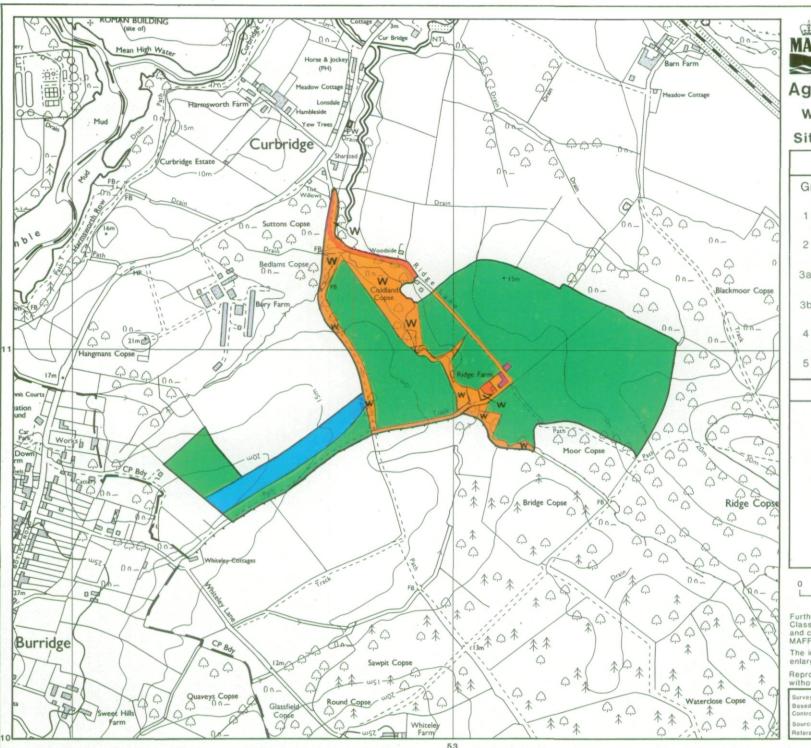

## **Agricultural Land Classification** Winchester District Local Plan

| Site | 154 | :  | Rid | ge  | Far | m, | White | ) |
|------|-----|----|-----|-----|-----|----|-------|---|
|      | Ac  | ri | cul | tur | ral | La | nd    | _ |

| rigiliodital al Lalia |    |           |          |  |  |  |
|-----------------------|----|-----------|----------|--|--|--|
| Grade                 | )  | Quality   | Area(ha) |  |  |  |
| 1                     | 4. | Excellent | nil      |  |  |  |
| 2                     |    | Very Good | 2.4      |  |  |  |
| 3а                    | *  | Good      | nil      |  |  |  |
| 3b                    |    | Moderate  | 30.7     |  |  |  |
| 4                     | *  | Poor ,    | nil      |  |  |  |
| 5                     | *  | Very Poor | nil      |  |  |  |

## Other Land Categories

| 200           | Urban                        | 0.4  |
|---------------|------------------------------|------|
|               | Non-Agricultural             | 0.8  |
| W             | Woodland                     | 4.8  |
|               | Agricultural Buildings       | 0.1  |
| *             | Open Water                   | nil  |
| · · · · · · · | Not Surveyed                 | nil  |
|               | Total agricultural land area | 22 1 |

Total agricultural land area 33.1 Total survey area 39.2 \*Grade/category not present within survey area

|   |     | S   | cale 1:10,0 | 000 |     |        |
|---|-----|-----|-------------|-----|-----|--------|
| 0 | 100 | 200 | 300         | 400 | 500 | 600    |
|   |     |     |             |     |     | Metres |