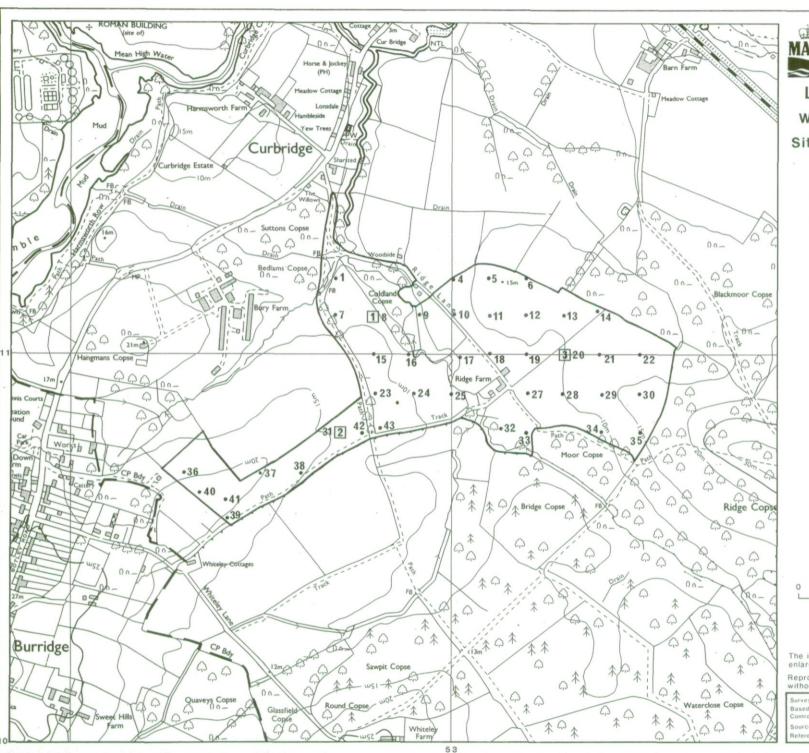

## Location of Auger Borings Winchester District Local Plan Site 154: Ridge Farm, Whiteley

Auger boring

2 Profile pit

The information is accurate at the base map scale but any enlargement would be misleading.