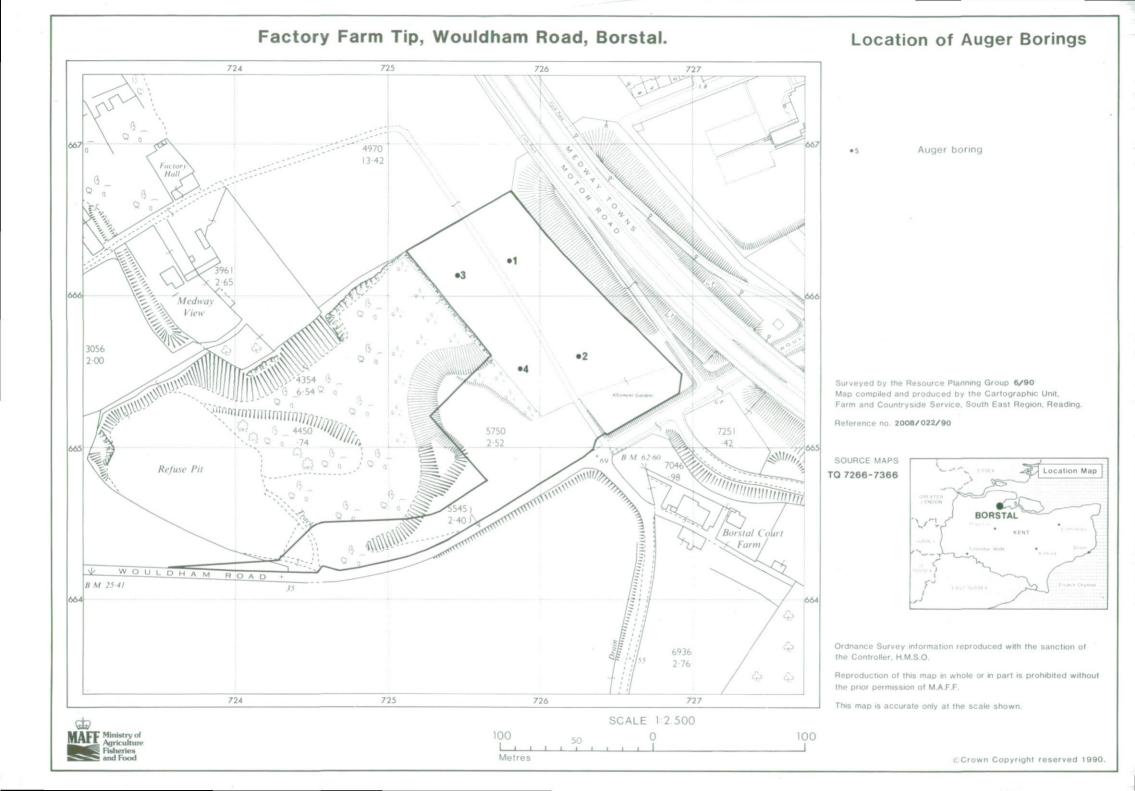

Surveyed by the Resource Planning Group **6/90** Map compiled and produced by the Cartographic Unit, Farm and Countryside Service, South East Region, Reading, Reference no. **2008/022/90** 

Ordnance Survey information reproduced with the sanction of the Controller,  ${\rm H.M.S.O.}$ 

Reproduction of this map in whole or in part is prohibited without the prior permission of M.A.F.F.

This map is accurate only at the scale shown.