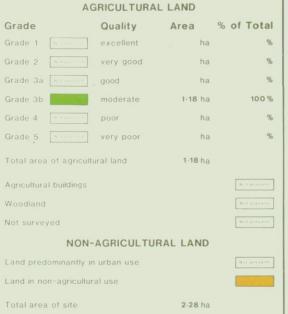

## Agricultural Land Classification

For further information consult "Agricultural Land Classification of England and Wales (Revised guidelines and criteria for grading the quality of agricultural land)", M.A.F.F., 1988.