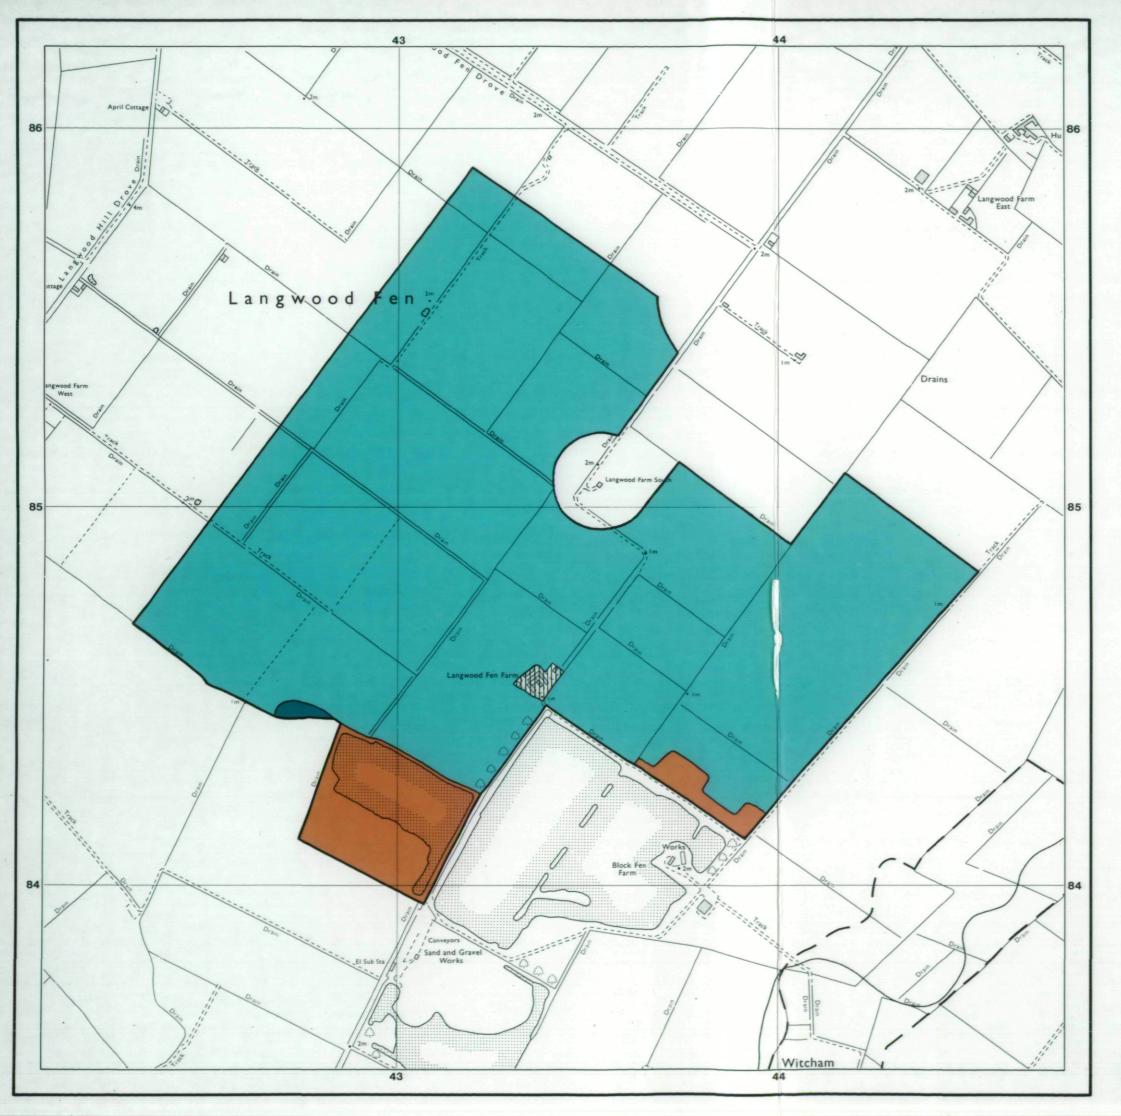

## **Agricultural Land Classification**

## Langwood Farm South Mepal, Cambs

## AGRICULTURAL LAND

Agricultural Grades

Agricultural Land Quality

Very high

Grade 2

Grade 3

Grade 4

Grade 5

## NON AGRICULTURAL LAND

Unsurveyed

Land predominantly in urban use
Other land primarily in non-agricultural use

\* Land in this category does not occur on this map

SOURCE MAPS Base maps taken from the O.S. 1:10000 Sheets TL 48 NW & SW