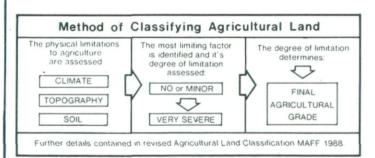

## **Agricultural Land Classification**

| Agricultural Land   |              |                              |                            |  |
|---------------------|--------------|------------------------------|----------------------------|--|
| Agricultural Grades |              | Agricultural Land<br>Quality | Area within the site (ha.) |  |
| GRADE 1             |              | Excellent                    | Nil                        |  |
| GRADE 2             |              | Very Good                    | Nil                        |  |
| GRADE 3             | Sub Grade 3a | Good                         | Nil                        |  |
|                     | Sub Grade 3b | Moderate                     | 55.4                       |  |
| GRADE 4             |              | Poor                         | Nil                        |  |
| GRADE 5             |              | Very Poor                    | Nil                        |  |