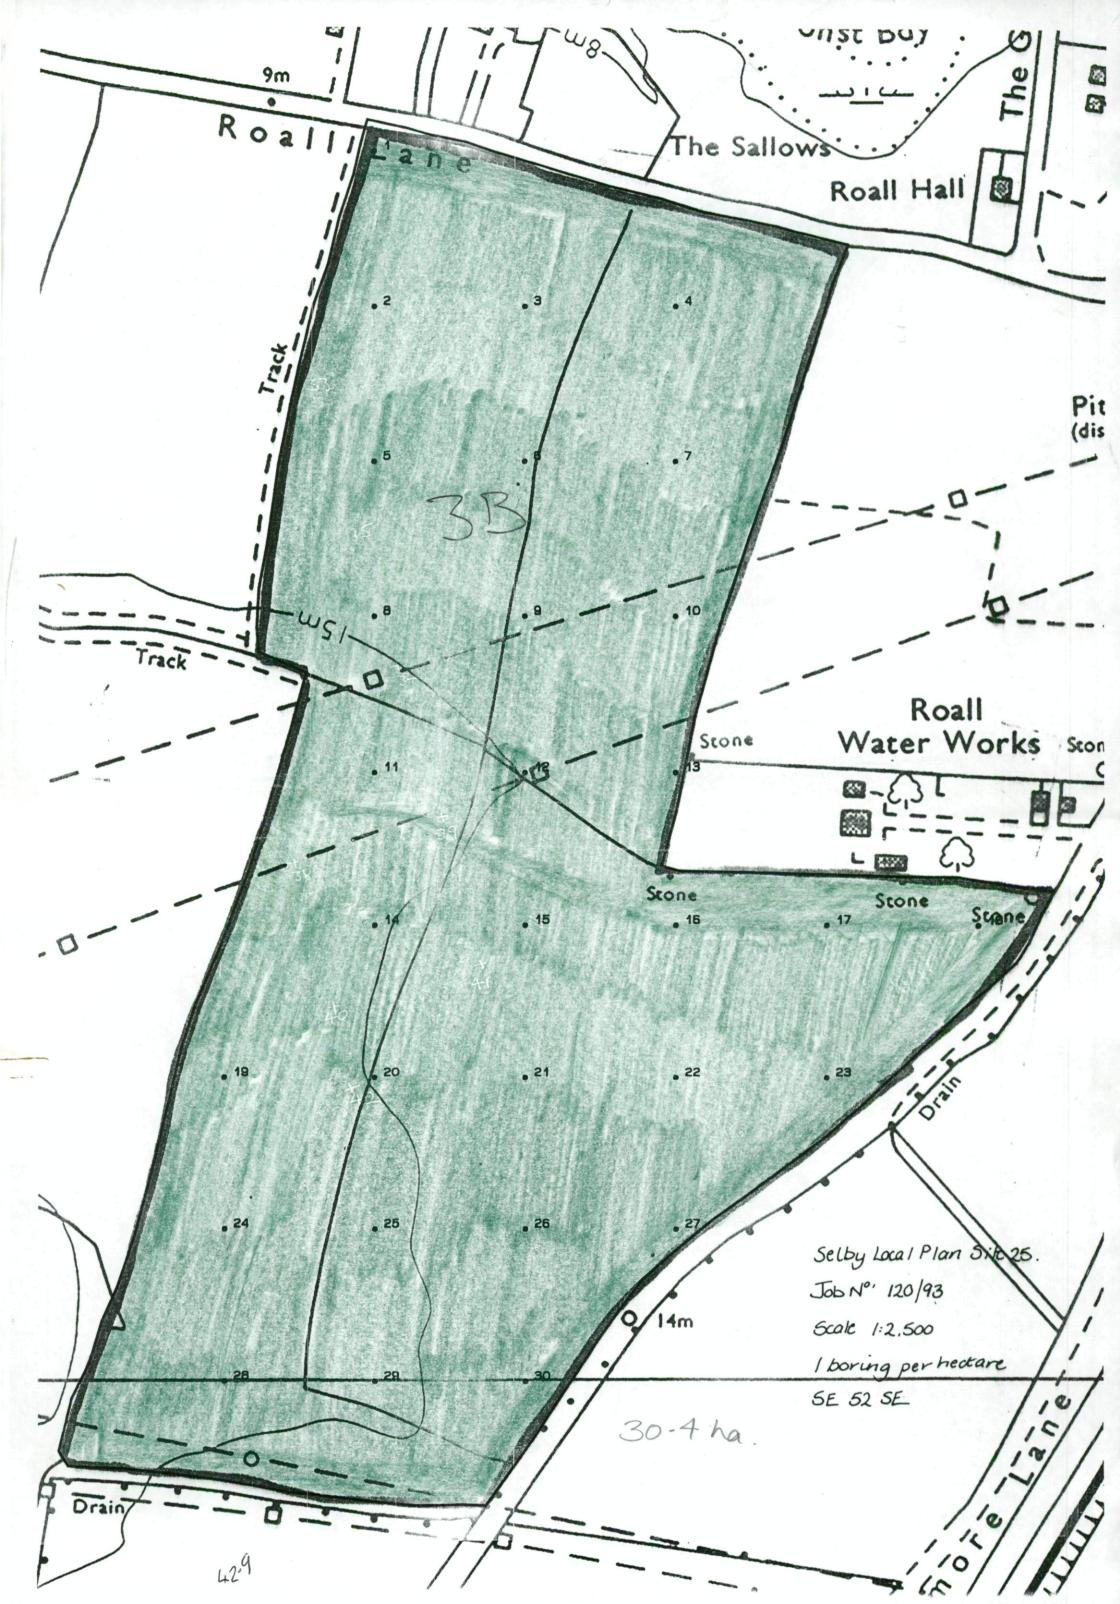

## **Agricultural Land Classification**

| Agricultural Land   |              |                              |                            |  |
|---------------------|--------------|------------------------------|----------------------------|--|
| Agricultural Grades |              | Agricultural Land<br>Quality | Area within the site (ha.) |  |
| GRADE 1             |              | Excellent                    | Nil                        |  |
| GRADE 2             |              | Very Good                    | Nil                        |  |
| GRADE 3             | Sub Grade 3a | Good                         | Nil                        |  |
|                     | Sub Grade 3b | Moderate                     | 55.4                       |  |
| GRADE 4             |              | Poor                         | Nil                        |  |
| GRADE 5             |              | Very Poor                    | Nil                        |  |

Grade areas for individual sites are contained in the text.