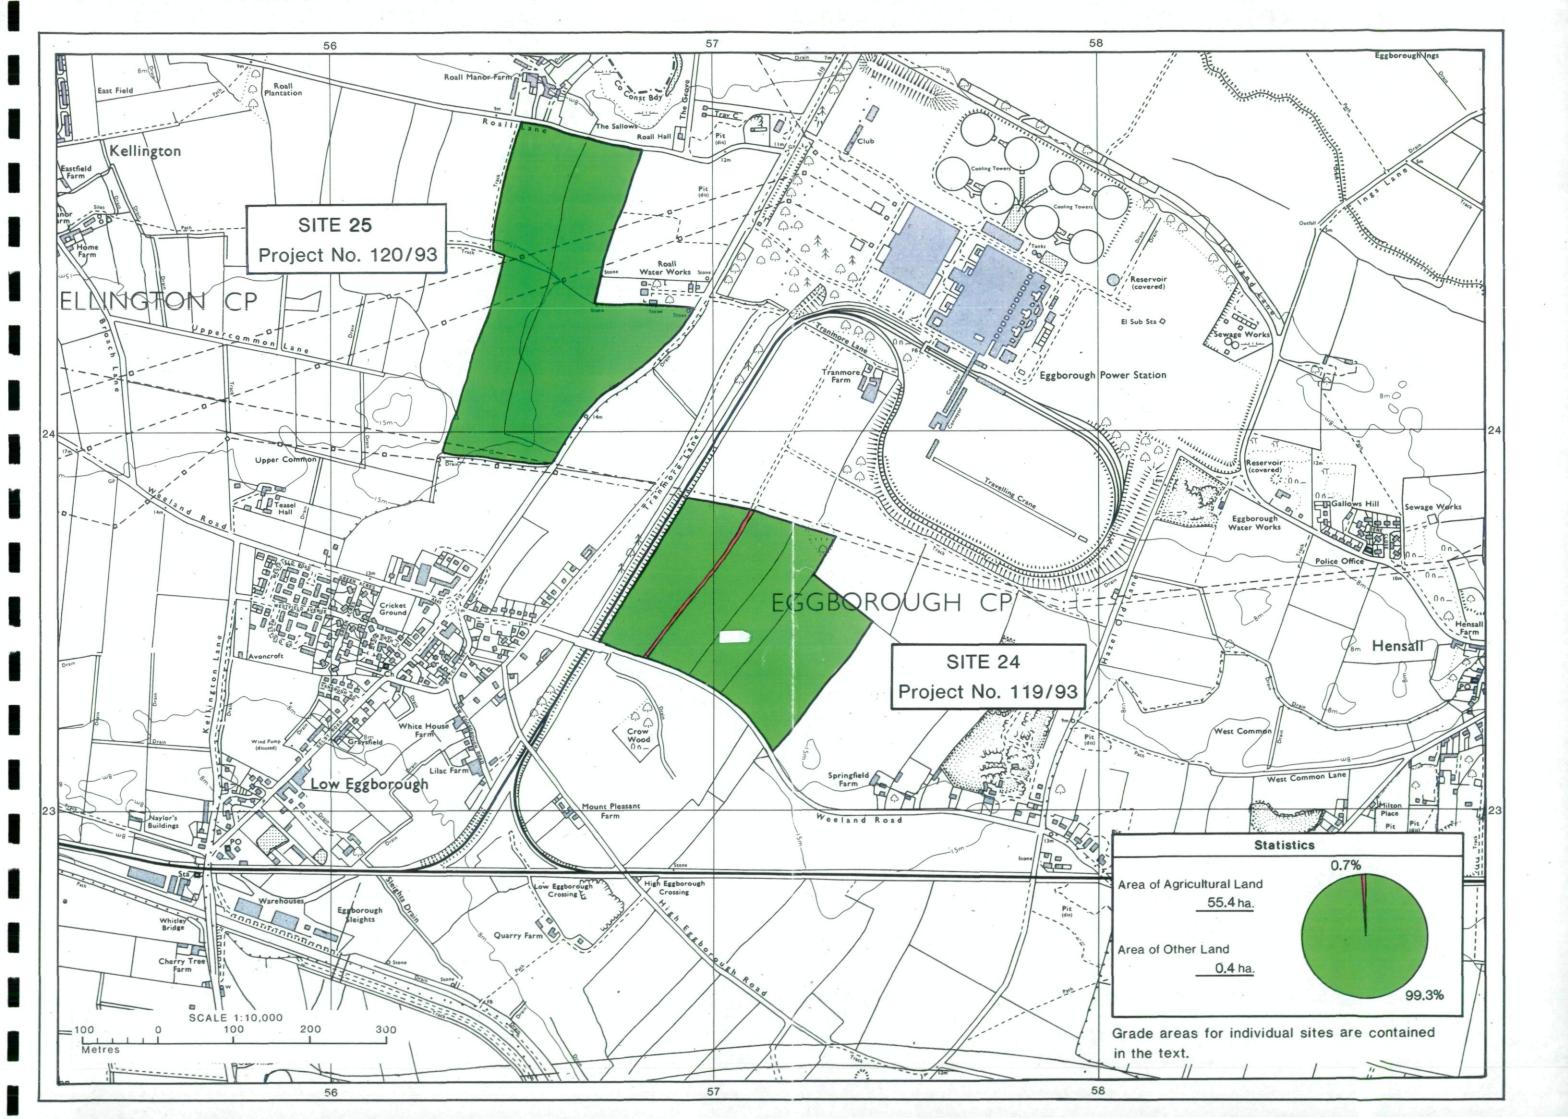

## **Agricultural Land Classification**

| Agricultural Land   |              |                              |                            |  |
|---------------------|--------------|------------------------------|----------------------------|--|
| Agricultural Grades |              | Agricultural Land<br>Quality | Area within the site (ha.) |  |
| GRADE 1             |              | Excellent                    | Nil                        |  |
| GRADE 2             |              | Very Good                    | Nil                        |  |
| GRADE 3             | Sub Grade 3a | Good                         | Nil                        |  |
|                     | Sub Grade 3b | Moderate                     | 55.4                       |  |
| GRADE 4             |              | Poor                         | Nil                        |  |
| GRADE 5             |              | Very Poor                    | Nil                        |  |

| Land in Other Categories                                                                  |     |                            |  |  |
|-------------------------------------------------------------------------------------------|-----|----------------------------|--|--|
|                                                                                           |     | Area within the site (ha.) |  |  |
| Urban Including housing industry commerce, derelict land, sports facilities, transport    |     | 0.4                        |  |  |
| Non-agriculural<br>Including golf courses, parks,<br>sports fields, allotments, airfields | Nil |                            |  |  |
| Woodland Farm Woodland                                                                    |     | Nil                        |  |  |
| Commercial Woodland                                                                       |     | ] Nil                      |  |  |
| Agricultural buildings Including glasshouses                                              |     | Nil                        |  |  |
| Open water                                                                                |     | ] Nil                      |  |  |
| Land not surveyed                                                                         |     | Nil ·                      |  |  |

Grade areas for individual sites are contained in the text.