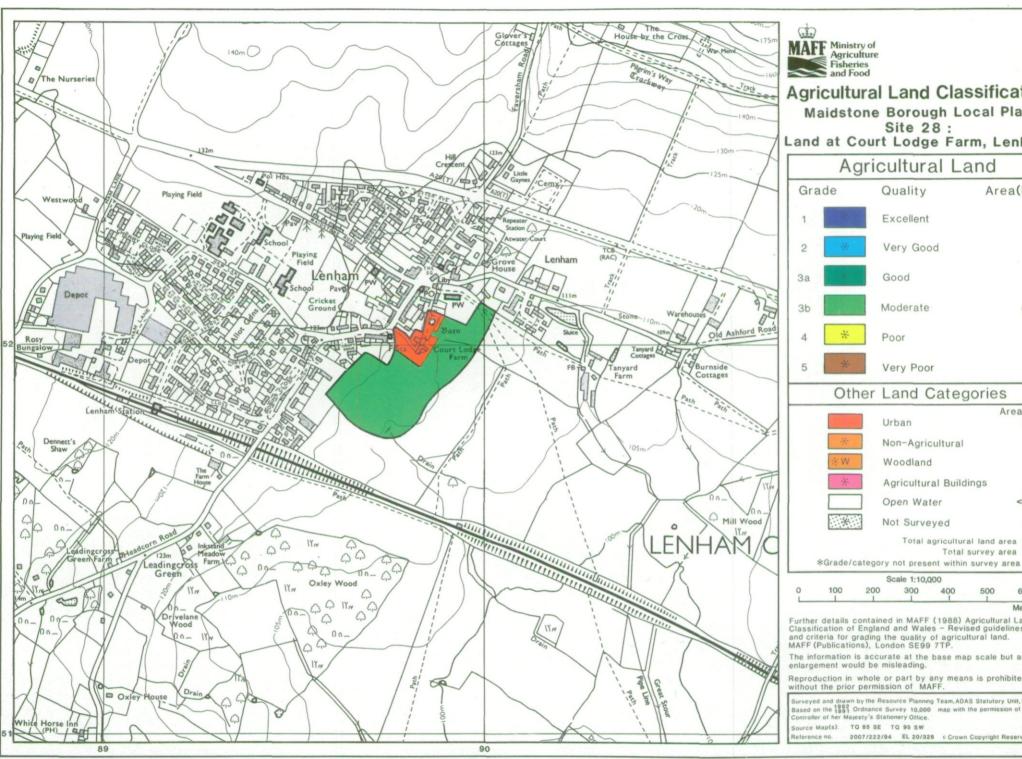

**Agricultural Land Classification** Maidstone Borough Local Plan Site 28:

| _and a                | it Coul | rt Lodge Farm,         | Lenham           |  |  |  |  |  |  |
|-----------------------|---------|------------------------|------------------|--|--|--|--|--|--|
| Agricultural Land     |         |                        |                  |  |  |  |  |  |  |
| Grade                 |         | Quality                | Area(ha)         |  |  |  |  |  |  |
| 1                     |         | Excellent              | nil              |  |  |  |  |  |  |
| 2                     | *       | Very Good              | nil              |  |  |  |  |  |  |
| 3a                    | *       | Good                   | nil              |  |  |  |  |  |  |
| 3b                    |         | Moderate               | 6.2              |  |  |  |  |  |  |
| 4                     | *       | Poor                   | nil              |  |  |  |  |  |  |
| 5                     | *       | Very Poor              | nil              |  |  |  |  |  |  |
| Other Land Categories |         |                        |                  |  |  |  |  |  |  |
| [                     |         | Urban                  | Area (ha)<br>0.9 |  |  |  |  |  |  |
|                       | *       | Non-Agricultural       | nil              |  |  |  |  |  |  |
|                       | *W      | Woodland               | nil              |  |  |  |  |  |  |
| [                     | *       | Agricultural Buildings | nil              |  |  |  |  |  |  |
| [                     |         | Open Water             | < 0.1            |  |  |  |  |  |  |
| r                     |         |                        |                  |  |  |  |  |  |  |

Not Surveyed

Total agricultural land area 6.2

Total survey area 7.1

Further details contained in MAFF (1988) Agricultural Land Classification of England and Wales - Revised guidelines and criteria for grading the quality of agricultural land. MAFF (Publications), London SE99 7TP.