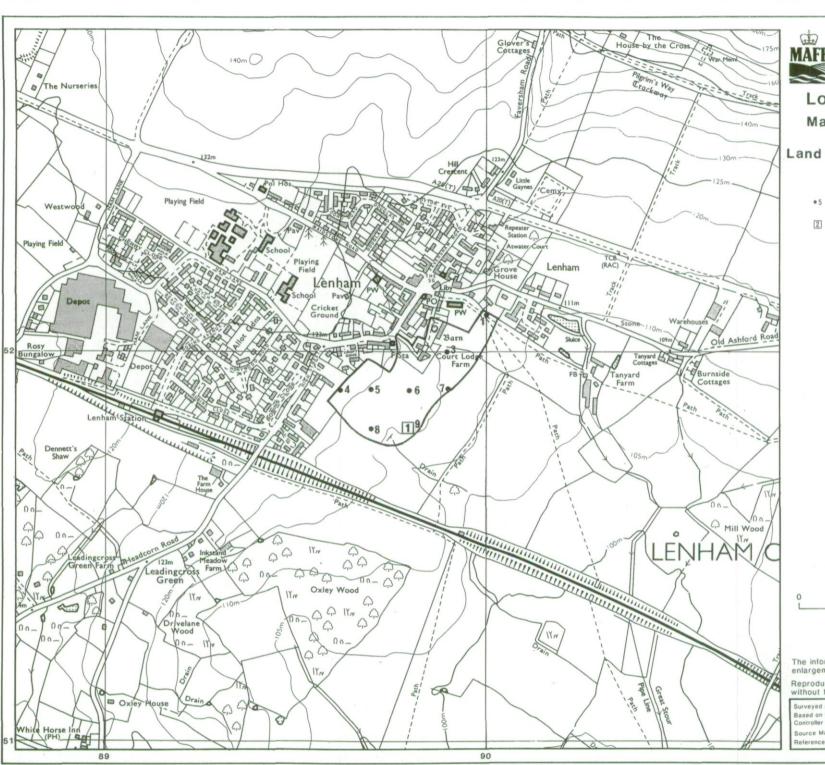

Source Map(s). TQ 85 SE TQ 95 SW

2007/222/94 EL 20/328 c Crown Copyright Reserved 1994

Location of Auger Borings

Maidstone Borough Local Plan

Site 28:

Land at Court Lodge Farm, Lenham.

Auger boring

2 Profile pit