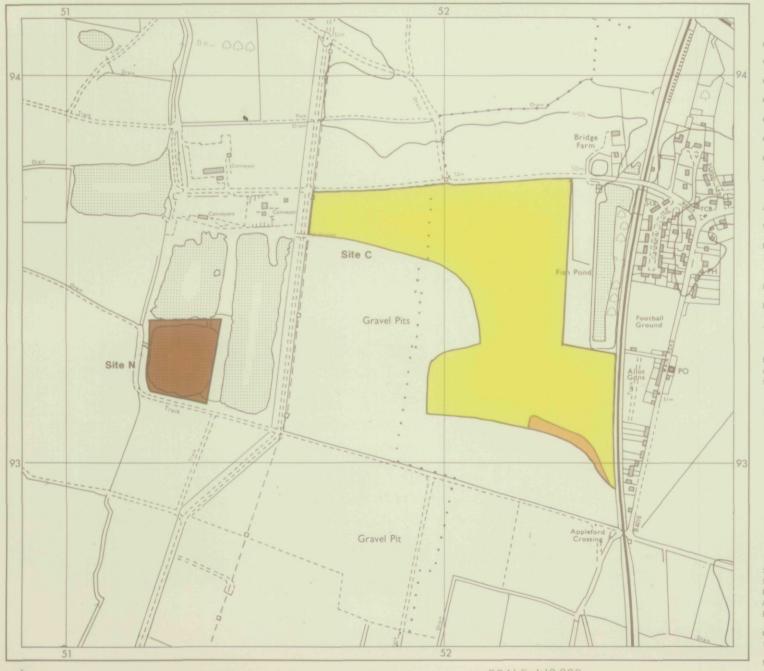

## Land at Sutton Courtenay: Sites C and N

Metres

### **Agricultural Land Classification**

### AGRICULTURAL LAND

% of Total

| Grade                                    | Quality    | Area   | o or rotar                                |
|------------------------------------------|------------|--------|-------------------------------------------|
| Grade 1 Not present                      | excellent  | ha     | %                                         |
| Grade 2 Hot present                      | very good  | ha     | %                                         |
| Grade 3a Not present                     | good       | ha     | %                                         |
| Grade 3b Not present                     | moderate   | ha     | %                                         |
| Grade 4                                  | poor       | 27.7ha | 88.8%                                     |
| Grade 5                                  | very poor, | 3.5ha  | 11.2%                                     |
| Total area of agricultural land surveyed |            | 31.2ha |                                           |
| Agricultural buildings                   |            | ha     | 34 to 1 1 1 1 1 1 1 1 1 1 1 1 1 1 1 1 1 1 |
| Woodland                                 |            | ha     | Not present                               |
| Not surveyed                             |            | ha     | Not present                               |

### NON-AGRICULTURAL LAND

| Land | predominantly in urban use | ha    |
|------|----------------------------|-------|
| Land | in non-agricultural use    | 0.6ha |

For further information consult "Agricultural Land Classification of England and Wales (Revised guidelines and criteria for grading the quality of agricultural land)", M.A.F.F., 1988.

SU 59 SW

31.8ha

Surveyed by the Resource Planning Team 3/93 Resource Planning Team, Guildford Statutory Group, Agricultural Development and Advisory Service. Reference no. 3304/43,47/93 EL 33/0008J583

Ordnance Survey information reproduced with the sanction of the Controller, H.M.S.O.

Reproduction of this map in whole or in part is prohibited without the prior permission of M.A.F.F.

This map is accurate only at the scale shown.