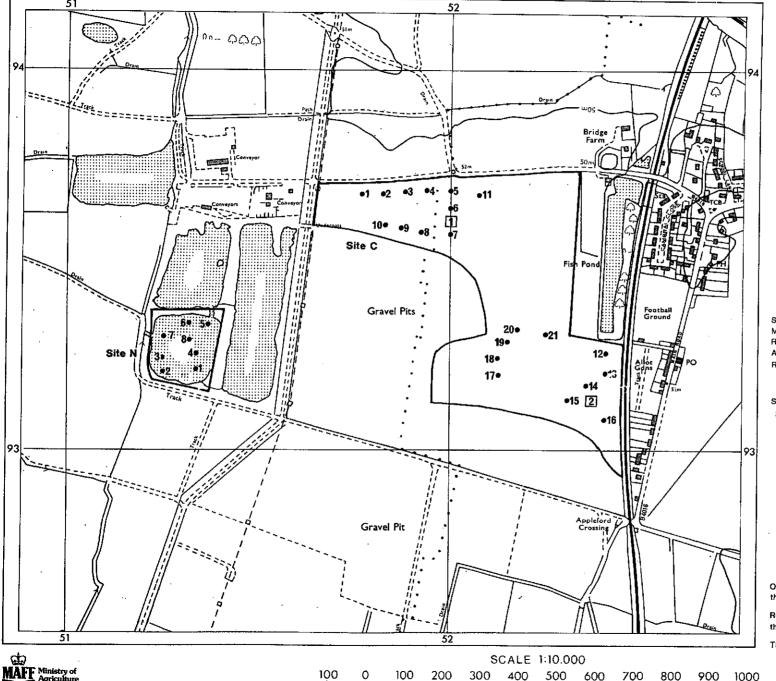

# Land at Sutton Courtenay: Sites C and N

## **Location of Auger Borings**

•5 Auger boring

2 Profile pit

Surveyed by the Resource Planning Team 3/93 Map compiled and produced by the Cartographic Unit, Resource Planning Team, Guildford Statutory Group, Agricultural Development and Advisory Service. Reference no.

3304/43,47/93

MAFF Reference no. EL 33/0008J580

SOURCE MAPS SU 59 SW

Ordnance Survey information reproduced with the sanction of the Controller, H.M.S.O.

Reproduction of this map in whole or in part is prohibited without the prior permission of M.A.F.F.

This map is accurate only at the scale shown.

Metres

600

700

800