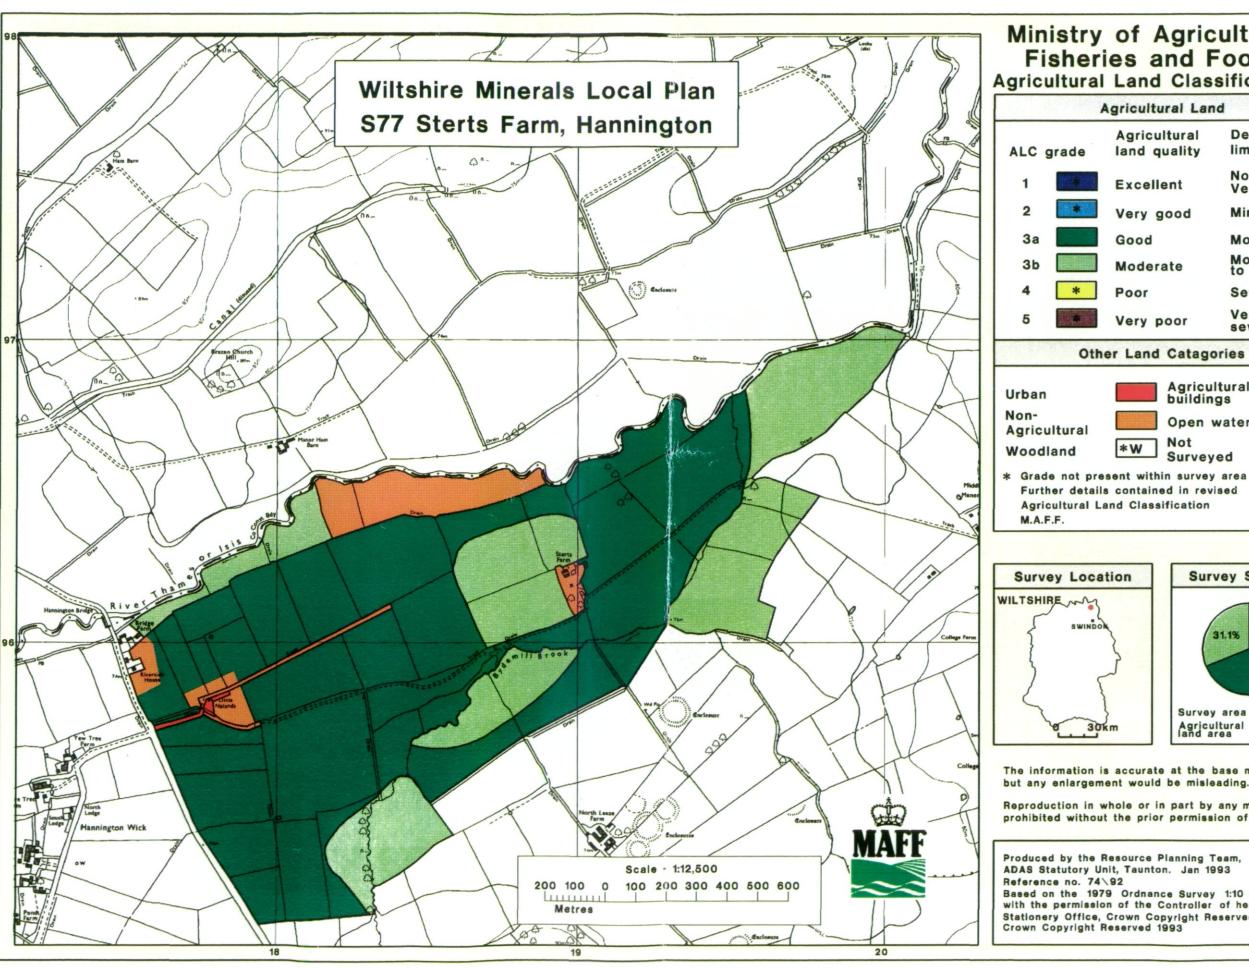

## Ministry of Agriculture Fisheries and Food **Agricultural Land Classification**

Not

Further details contained in revised **Agricultural Land Classification** 

Surveyed

M.A.F.F.

\*NS

The information is accurate at the base map scale but any enlargement would be misleading.