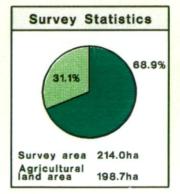

## Ministry of Agriculture Fisheries and Food **Agricultural Land Classification**



Not

Further details contained in revised **Agricultural Land Classification** 

Surveyed



M.A.F.F.



\*NS

The information is accurate at the base map scale but any enlargement would be misleading.

Reproduction in whole or in part by any means is prohibited without the prior permission of M.A.F.F.

Produced by the Resource Planning Team, ADAS Statutory Unit, Taunton. Jan 1993 Reference no. 74\92 Based on the 1979 Ordnance Survey 1:10 000 map with the permission of the Controller of her Majesty's Stationery Office, Crown Copyright Reserved Crown Copyright Reserved 1993