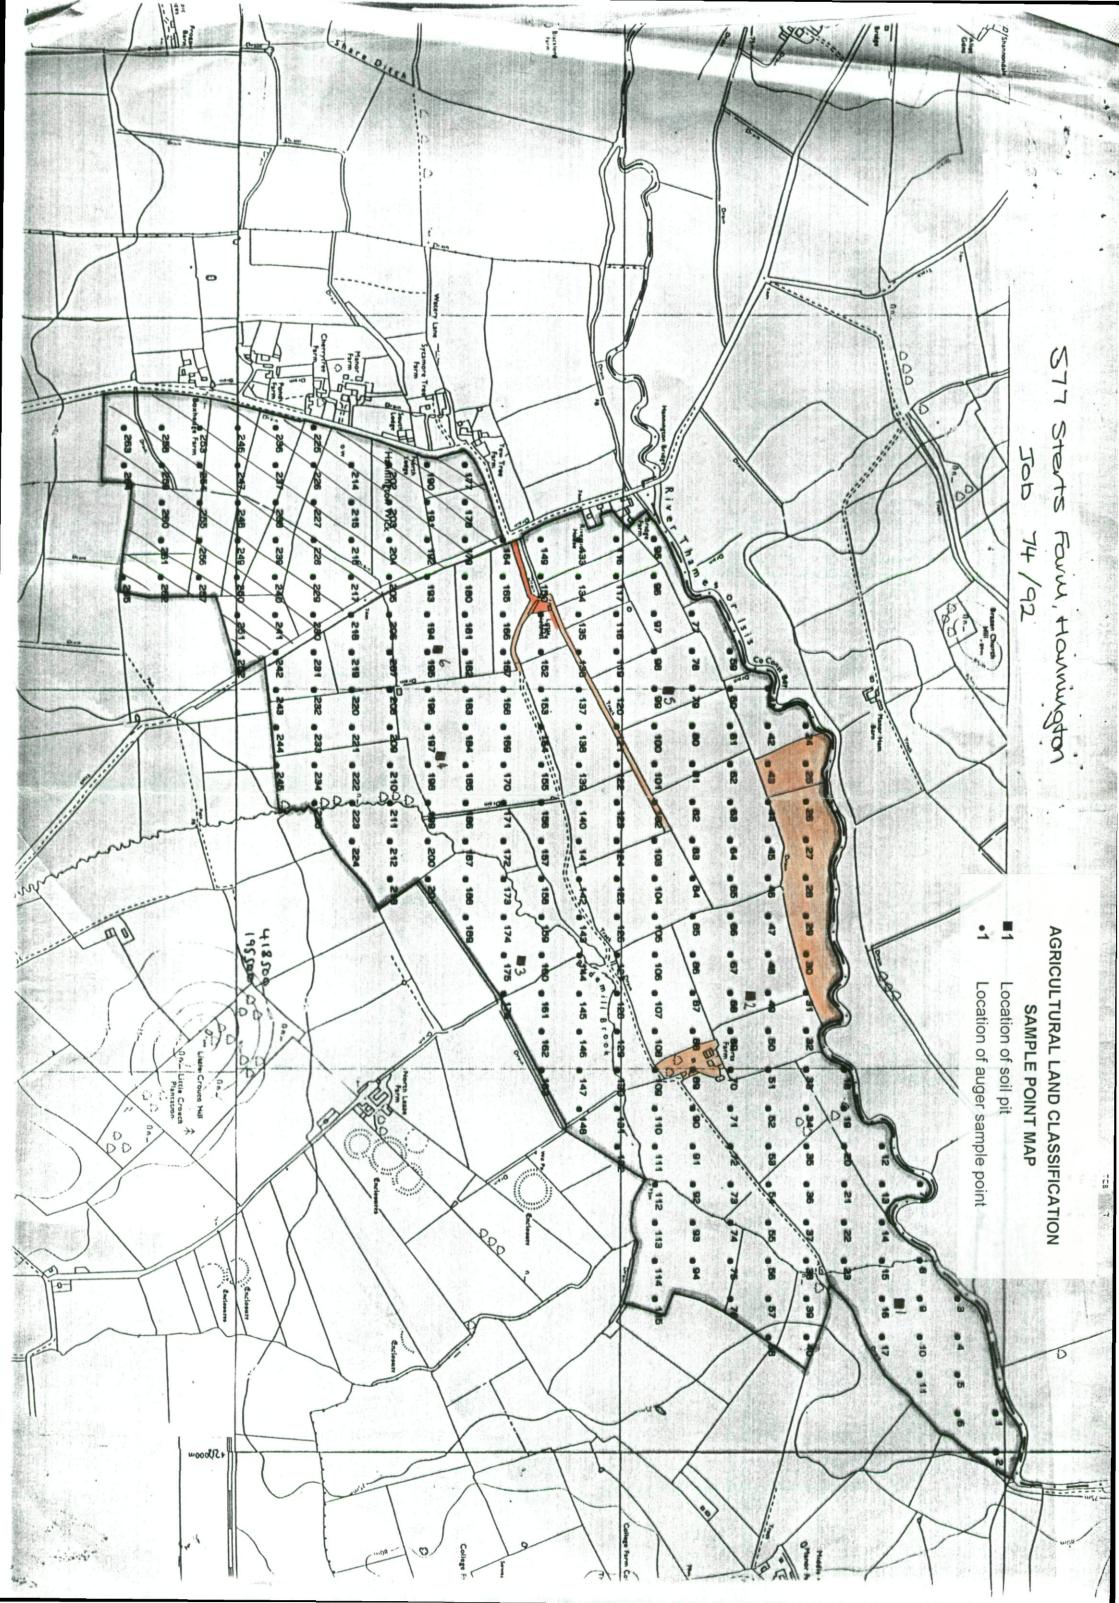

## Ministry of Agriculture Fisheries and Food **Agricultural Land Classification**

Not

Further details contained in revised **Agricultural Land Classification** 

Surveyed

M.A.F.F.

\*NS

The information is accurate at the base map scale but any enlargement would be misleading.

Reproduction in whole or in part by any means is prohibited without the prior permission of M.A.F.F.

Produced by the Resource Planning Team, ADAS Statutory Unit, Taunton. Jan 1993 Reference no. 74\92 Based on the 1979 Ordnance Survey 1:10 000 map with the permission of the Controller of her Majesty's Stationery Office, Crown Copyright Reserved Crown Copyright Reserved 1993