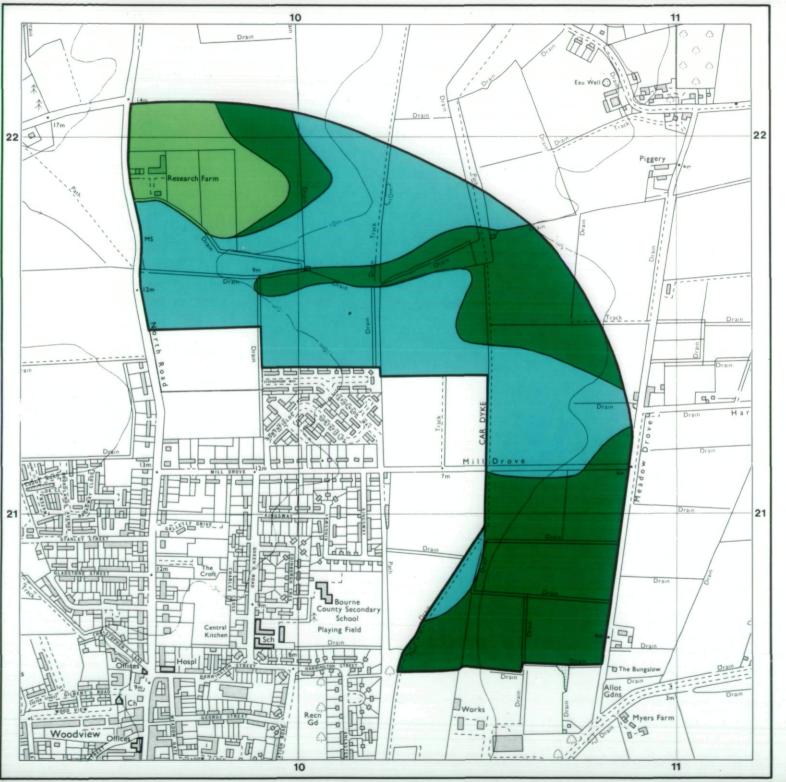

## AGRICULTURAL LAND

Agricultural Grades

Agricultural Land Quality

Very high

Grade 2

Grade 3

Grade 4

Grade 5

Very low

Very low

Agricultural Buildings

Unsurveyed

\*

## NON AGRICULTURAL LAND

Land predominantly in urban use

Other land primarily in non-agricultural use

\*

\* Land in this category does not occur on this map

SOURCE MAPS Base maps taken from the O.S. 1:10000 Sheets TF 02 SE & 12 SW

This map is accurate only at the scale shown. Any enlargement could be misleading

Scale 1:5000 50 0 100 200 Metres

Drawn by the Cartographic Unit.
Farm & Countryside Service
Cambridge.Ref.

Ordnance Survey maps reproduced with the permission of the Controlle H.M.S.O.