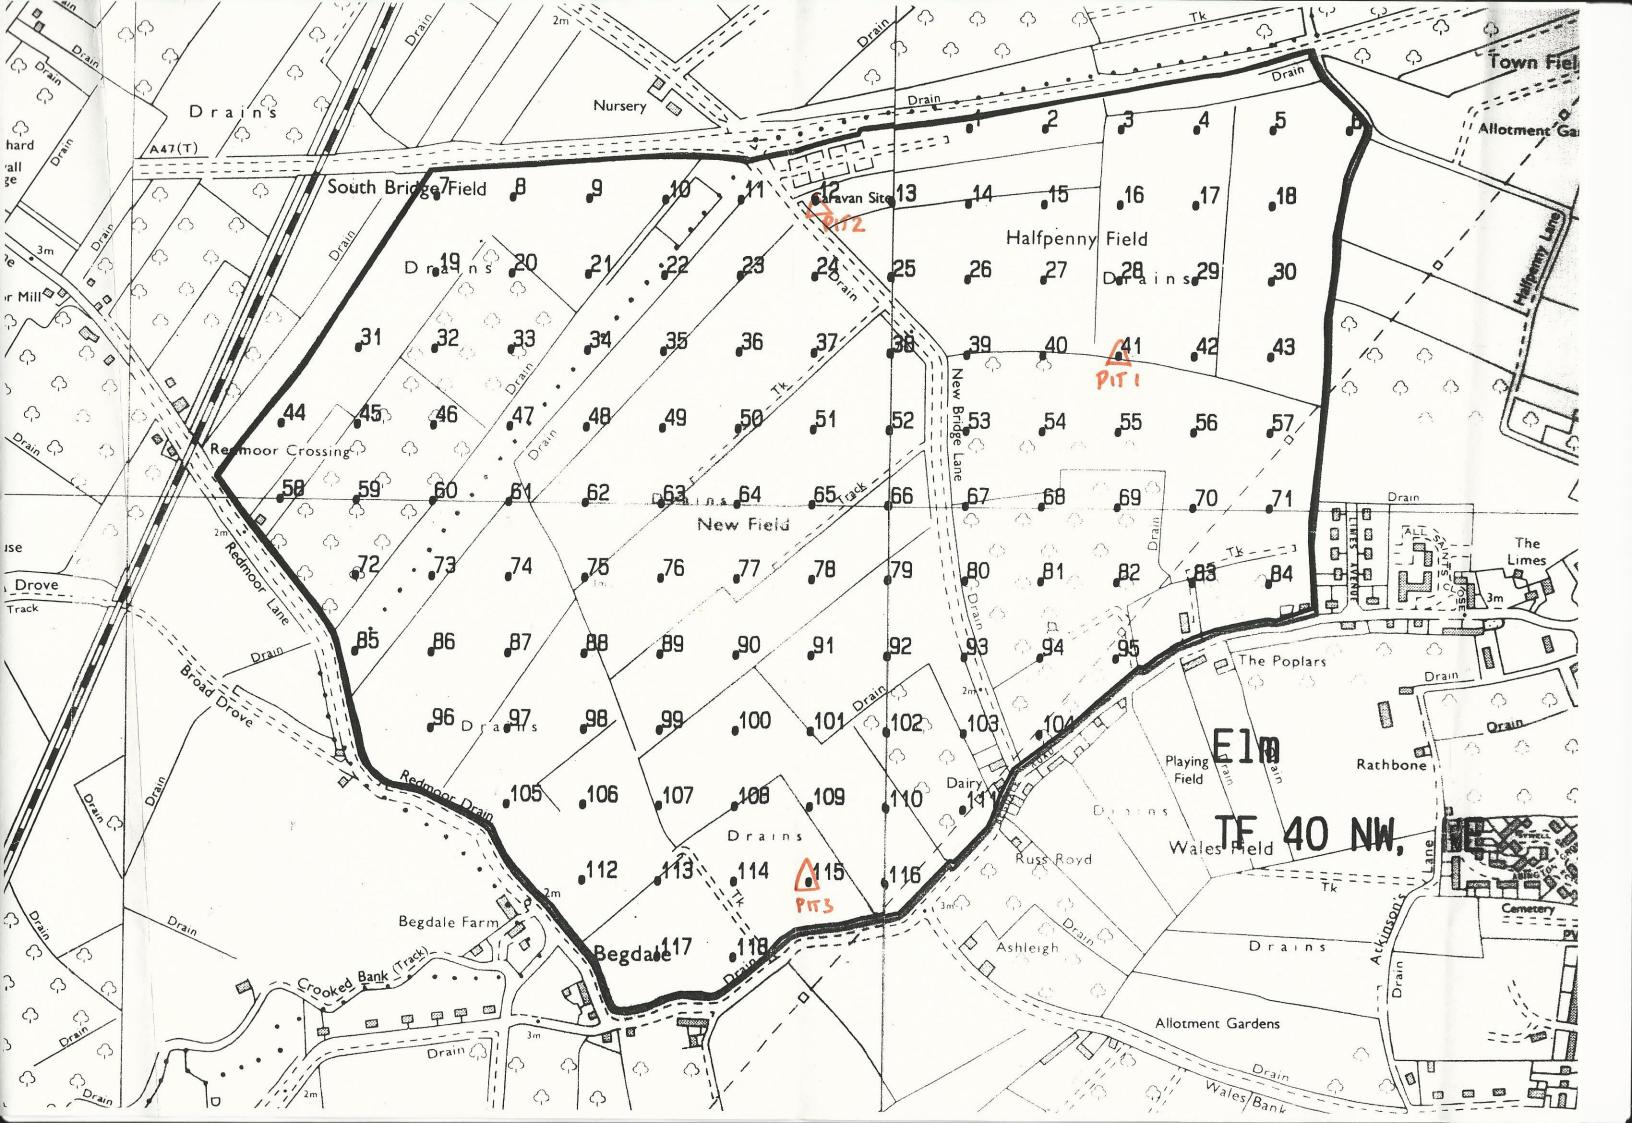

\* Land in this category does not occur on this map

SOURCE MAPS Base maps taken from the O.S. 1:10000 TF 40 NW,NE

This map is accurate only at the scale shown. Any enlargement could be misleading

Drawn by the Cartographic Unit, Farm & Countryside Service Cambridge.Ref. H 45 91
Ordnance Survey maps reproduced with the permission of the Controlle H.M.S.O.
Crown Copyright reserved 1991