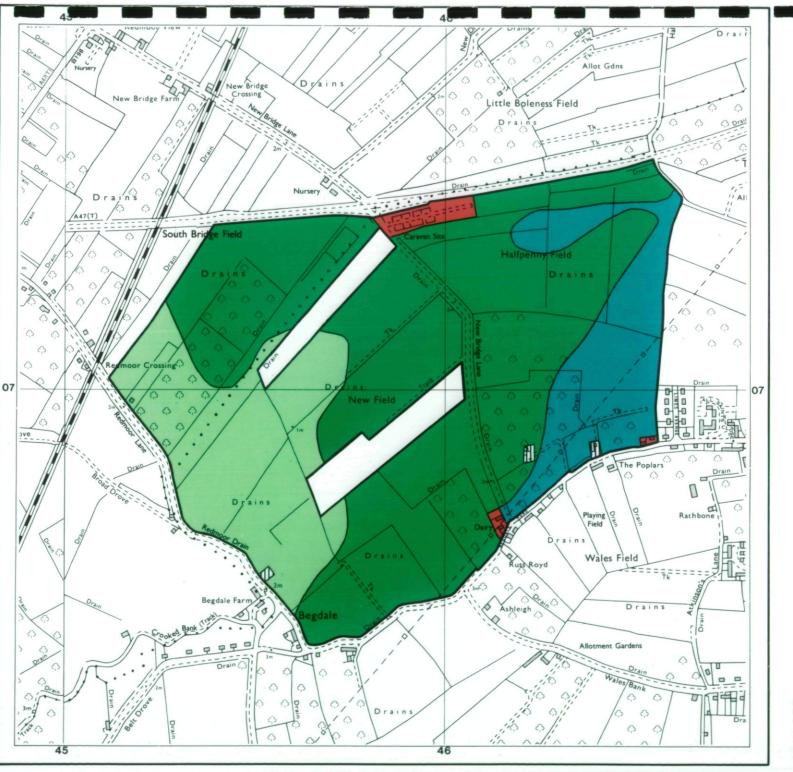

## Agricultural Land Classification

## Elm, Wisbech Cambs

Semi-detailed Survey

AGRICULTURAL LAND

Disturbed \*

Agricultural Buildings

Unsurveyed

Land predominantly in urban use

Other land primarily in non-agricultural use

\* Land in this category does not occur on this map

SOURCE MAPS Base maps taken from the O.S. 1:10000 TF 40 NW,NE

This map is accurate only at the scale shown. Any enlargement could be misleading

Drawn by the Cartographic Unit, Farm & Countryside Service Cambridge.Ref. H 45 91
Ordnance Survey maps reproduced with the permission of the Controlle H.M.S.O.
Crown Copyright reserved 1991