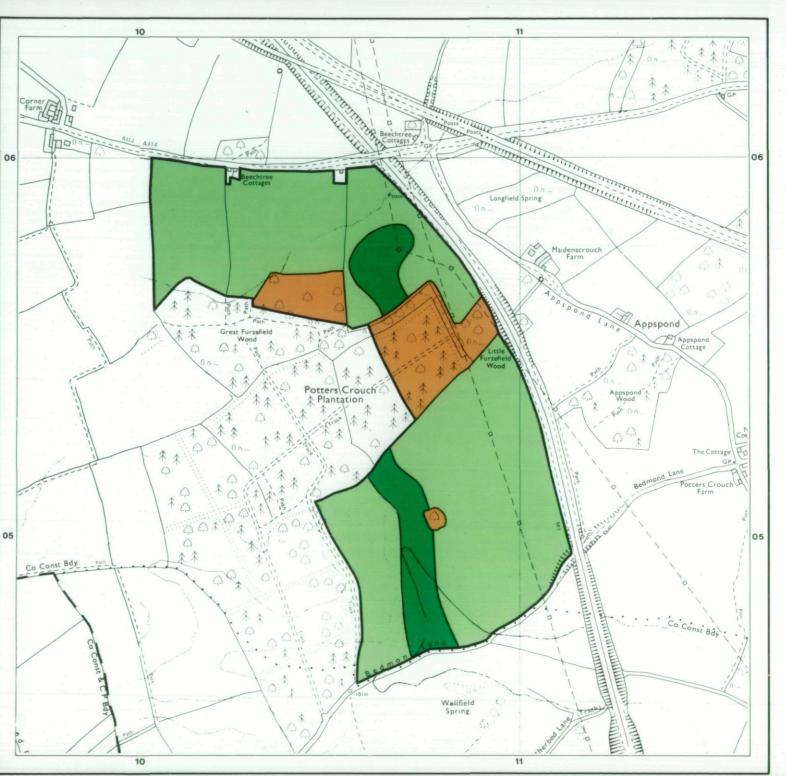

## **Agricultural Land Classification** South of Hemel Hempstead Rd Potters Crouch, Herts

## AGRICULTURAL LAND

## NON AGRICULTURAL LAND

Land predominantly in urban use Other land primarily in non-agricultural use

\* Land in this category does not occur on this map

SOURCE MAPS Base maps taken from the O.S. 1:10000 Sheets TL 00 NE, SE & 10 NW.SW

This map is accurate only at the scale shown. Any enlargement could be misleading

Scale 1:10 000 100 100 200 300 400 Metres

Drawn by the Cartographic Unit. Farm & Countryside Service Cambridge.Ref.

Ordnance Survey maps reproduced with the permission of the Controller © Crown Copyright reserved 1990