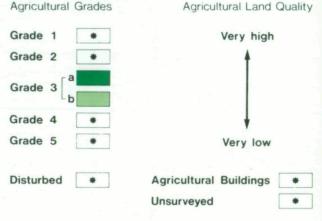

## AGRICULTURAL LAND

## NON AGRICULTURAL LAND

Land predominantly in urban use Other land primarily in non-agricultural use

\* Land in this category does not occur on this map

SOURCE MAPS Base maps taken from the O.S. 1:10000 Sheets TL 00 NE, SE & 10 NW.SW