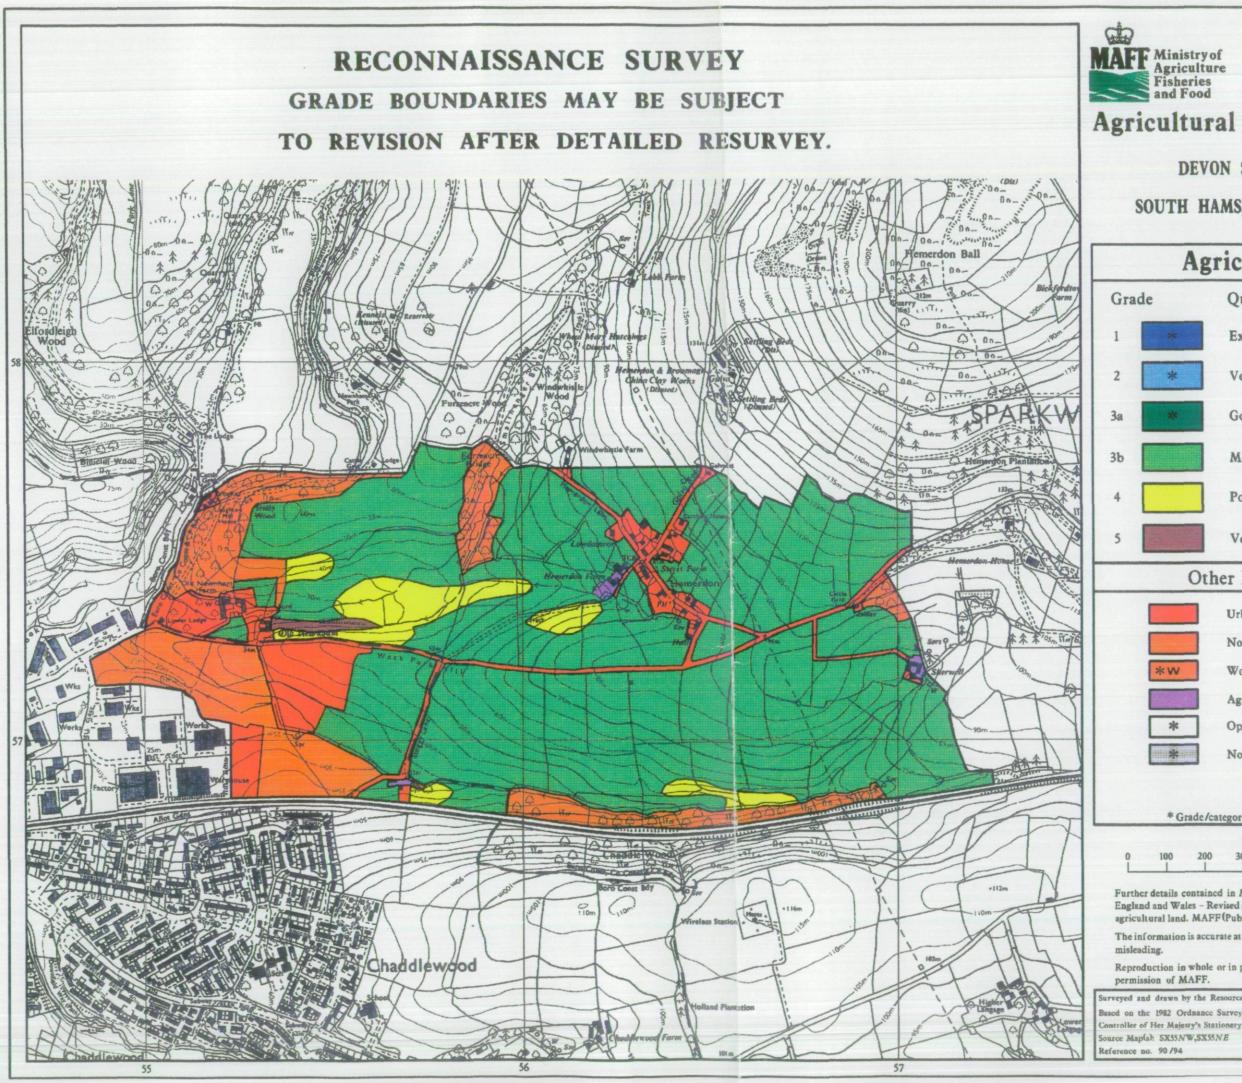

# **Agricultural Land Classification**

8F13 6484

#### **DEVON STRUCTURE PLAN**

### SOUTH HAMS, LAND AT HEMERDON

| Ag                                             | gricultural La                                                                                                                                   | and                            |
|------------------------------------------------|--------------------------------------------------------------------------------------------------------------------------------------------------|--------------------------------|
| e                                              | Quality                                                                                                                                          | Area (ha)                      |
| *                                              | Excellent                                                                                                                                        | 0.0                            |
| *                                              | Very Good                                                                                                                                        | 0.0                            |
| *                                              | Good                                                                                                                                             | 0.0                            |
|                                                | Moderate                                                                                                                                         | 47.9                           |
|                                                | Poor                                                                                                                                             | 9.1                            |
|                                                | Very Poor                                                                                                                                        | 0.8                            |
| 01                                             | ther Land Catego                                                                                                                                 | ries                           |
|                                                | Urban                                                                                                                                            | Area (ha)<br>17.7              |
|                                                | Non-Agricultural                                                                                                                                 | 27.4                           |
| *W                                             | Woodland                                                                                                                                         | 0.0                            |
|                                                | Agricultural Buildings                                                                                                                           | 0.7                            |
| *                                              | Open Water                                                                                                                                       | 0.0                            |
| *                                              | Not Surveyed                                                                                                                                     | 0.0                            |
|                                                | Total agricultural land<br>Total surve                                                                                                           |                                |
| * Grade                                        | /category not present within st                                                                                                                  | urvey area                     |
| 100 20                                         | Scale - 1:10,000<br>00 300 400 500                                                                                                               | 600 700 900                    |
| details contai<br>and Wales -<br>ural land. MA | incd in MAFF (1988) Agricultural<br>Revised guidelines and criteria fo<br>AFF (Publications), London SE99<br>curate at the base map scale but an | or grading the quality of 7TP. |
| on of MAFF                                     | le or in part by any means is prohi<br>7.                                                                                                        | ibited without the prior       |
|                                                | Resource Planning Team, ADAS Sta<br>cc Survey E10000 map with the per                                                                            |                                |