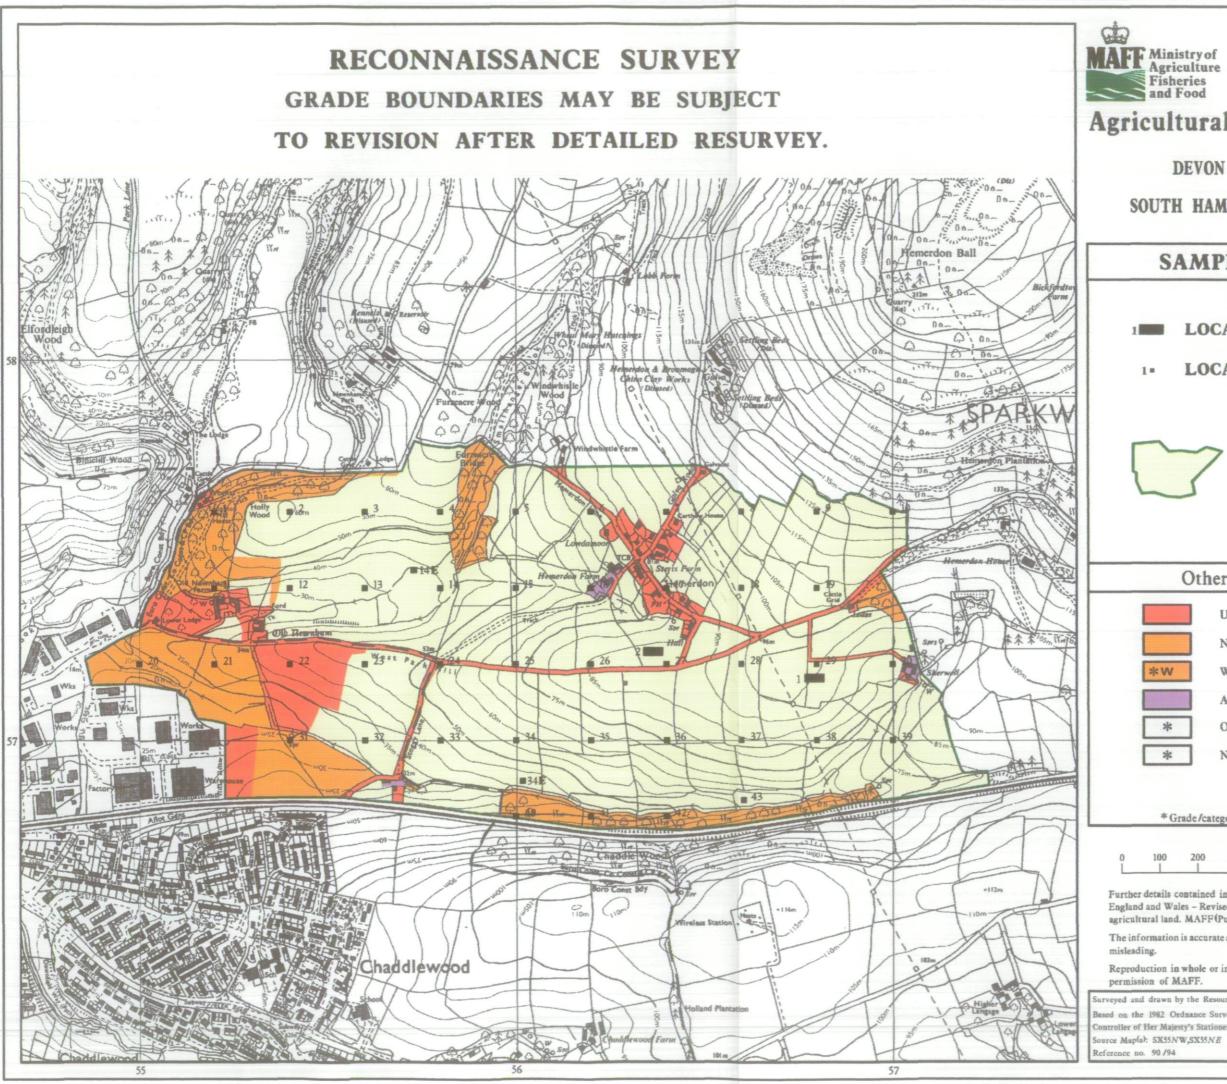

## SAMPLE POINT MAP

#### **1** LOCATION OF SOIL PIT

LOCATION OF AUGER SAMPLE POINT

# **AREA OF SURVEY**

| O     | ther Land Categories        |                   |
|-------|-----------------------------|-------------------|
|       | Urban                       | Area (ha)<br>17.7 |
|       | Non-Agricultural            | 27.4              |
| N     | Woodland                    | 0.0               |
|       | Agricultural Buildings      | 0.7               |
| *     | Open Water                  | 0.0               |
| *     | Not Surveyed                | 0.0               |
|       | Total agricultural land are | 57.8              |
| Crada | Total survey area           | 103.6             |