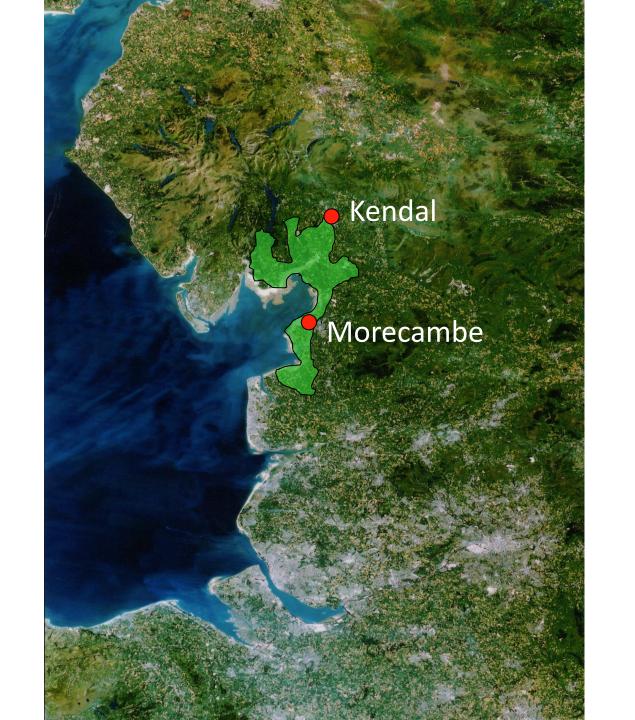

### Morecambe Bay Limestones & Wetlands NIA

#### 2720ha priority habitat enhanced; lasting legacy

### but much more to be done

VICE ANNAND