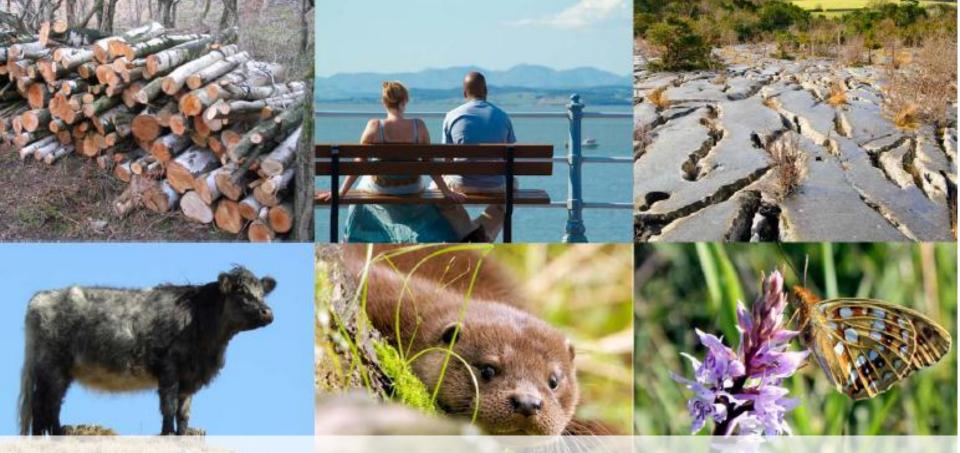

### HLF Landscape Partnership Scheme

- Joining up coastal habitats
  - restore, reconnect
- Coastal grasslands, headlands and cliffs – INNS, floral restoration plan
- Tidal islands
- Waders and wildfowl

recreational disturbance project

• Ecological survey and monitoring