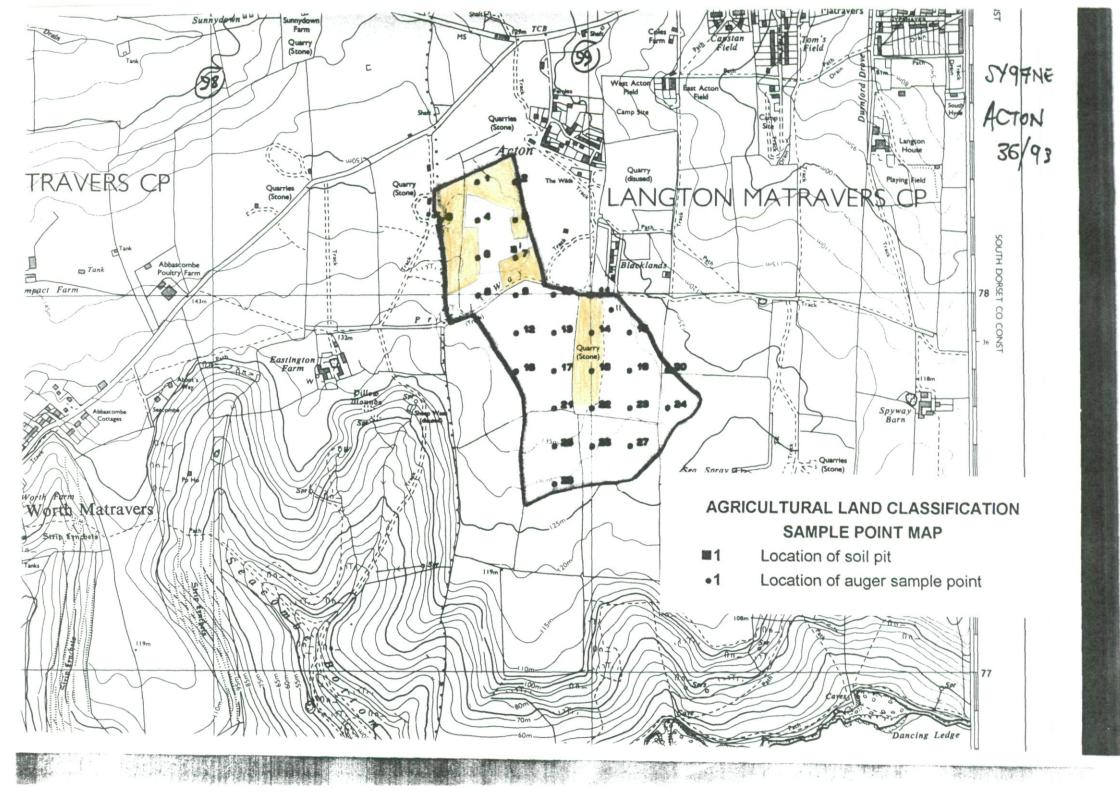

## Ministry of Agriculture, Fisheries and Food Agricultural Land Classification

| Agricultural Land                                                                    |                           |                         |
|--------------------------------------------------------------------------------------|---------------------------|-------------------------|
| ALC grade                                                                            | Agricultural land quality | Degree of<br>limitation |
| Grade 1 *                                                                            | Excellent                 | None or very minor      |
| Grade 2 *                                                                            | Very good                 | Minor                   |
| Grade 3a *                                                                           | Good                      | Moderate                |
| Grade 3b                                                                             | Moderate                  | Moderate to severe      |
| Grade 4                                                                              | Poor                      | Severe                  |
| Grade 5 *                                                                            | Very poor                 | Very severe             |
| Other Land Categories                                                                |                           |                         |
| Urban                                                                                |                           | cultural *              |
| Non - agricultural Open water *                                                      |                           |                         |
| Woodland                                                                             | W* Not                    | surveyed *              |
| *Grade/Category not present within survey area                                       |                           |                         |
| Further details contained in revised Agricultural Land Classification, MA.F.F. 1988. |                           |                         |

The information is accurate at the base map scale but any enlargement would be misleading.

Reproduction in whole or in part by any means is prohibited without the prior permission of M.A.F.F.

Surveyed by the Resource Planning Group July 1993 . Map produced by the Cartographic Unit, Farm and Countryside Service, M.A.F.F., Bristol.

Based upon the 1989 Ordnance Survey 1:10000 map with the permission of The Controller of Her Majesty's Stationery Office, Crown Copyright Reserved.

Crown Copyright Reserved