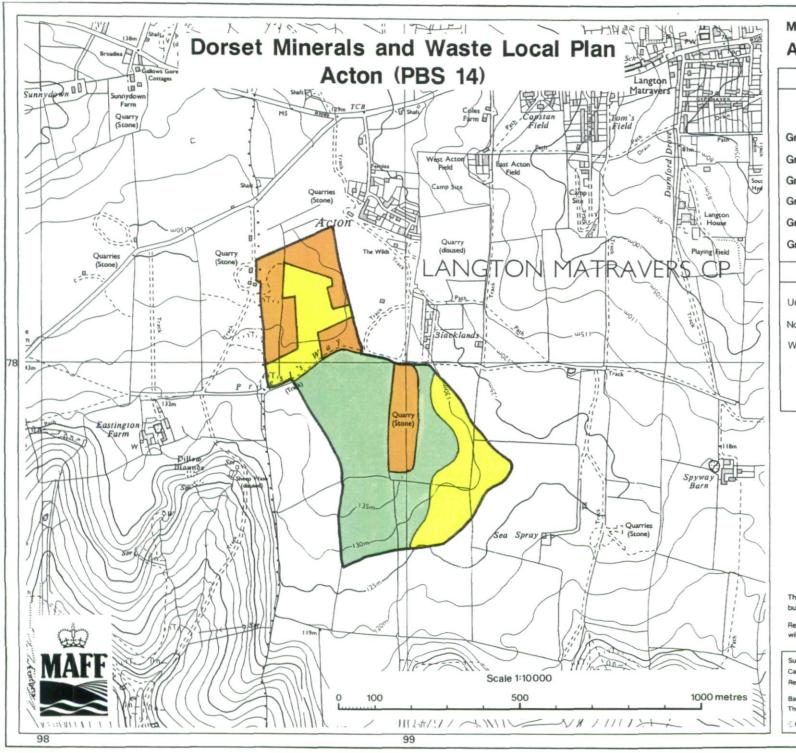

## Ministry of Agriculture, Fisheries and Food Agricultural Land Classification

| Agricultural Land                                                                    |                           |                         |
|--------------------------------------------------------------------------------------|---------------------------|-------------------------|
| ALC grade                                                                            | Agricultural land quality | Degree of<br>limitation |
| Grade 1 *                                                                            | Excellent                 | None or very minor      |
| Grade 2 *                                                                            | Very good                 | Minor                   |
| Grade 3a *                                                                           | Good                      | Moderate                |
| Grade 3b                                                                             | Moderate                  | Moderate to severe      |
| Grade 4                                                                              | Poor                      | Severe                  |
| Grade 5 *                                                                            | Very poor                 | Very severe             |
| Other Land Categories                                                                |                           |                         |
| Urban                                                                                |                           | cultural *              |
| Non - agricultural Open water *                                                      |                           |                         |
| Woodland                                                                             | W* Not                    | surveyed *              |
| *Grade/Category not present within survey area                                       |                           |                         |
| Further details contained in revised Agricultural Land Classification, MA.F.F. 1988. |                           |                         |