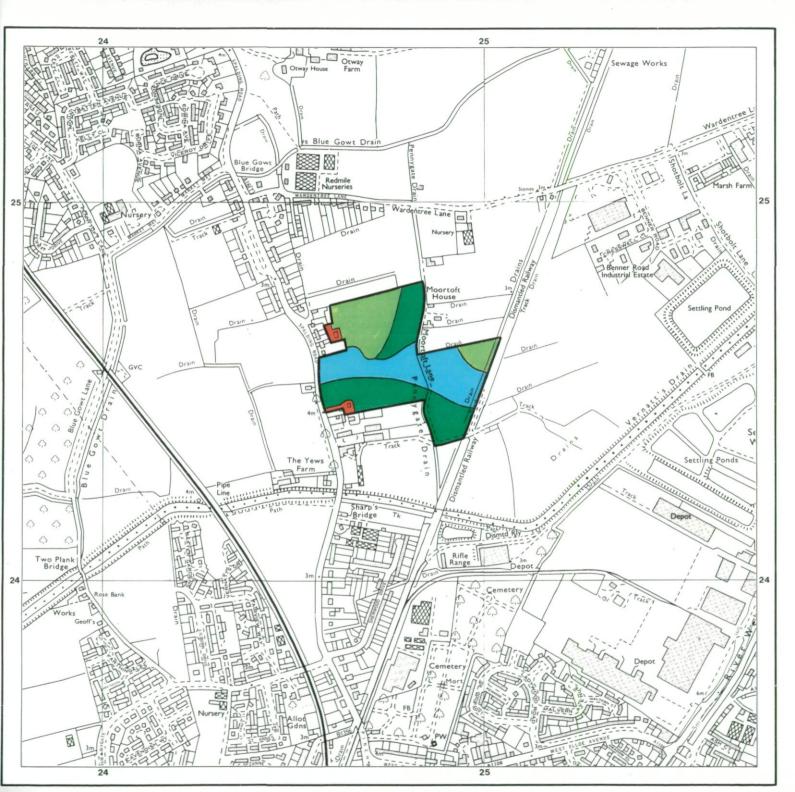

## Agricultural Land Classification East of Spalding Road, Pinchbeck, Lincs

## AGRICULTURAL LAND

## NON AGRICULTURAL LAND

Land predominantly in urban use

Other land primarily in non-agricultural use

\* Land in this category does not occur on this map

SOURCE MAPS Base maps taken from the O.S. 1:10000

TF 22 NW. NE, SW,SE