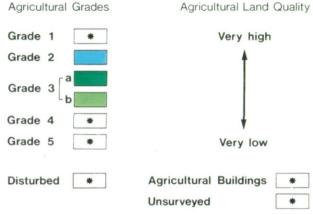

## AGRICULTURAL LAND

## NON AGRICULTURAL LAND

Land predominantly in urban use

Other land primarily in non-agricultural use

\* Land in this category does not occur on this map

SOURCE MAPS Base maps taken from the O.S. 1:10000

TF 22 NW. NE, SW,SE