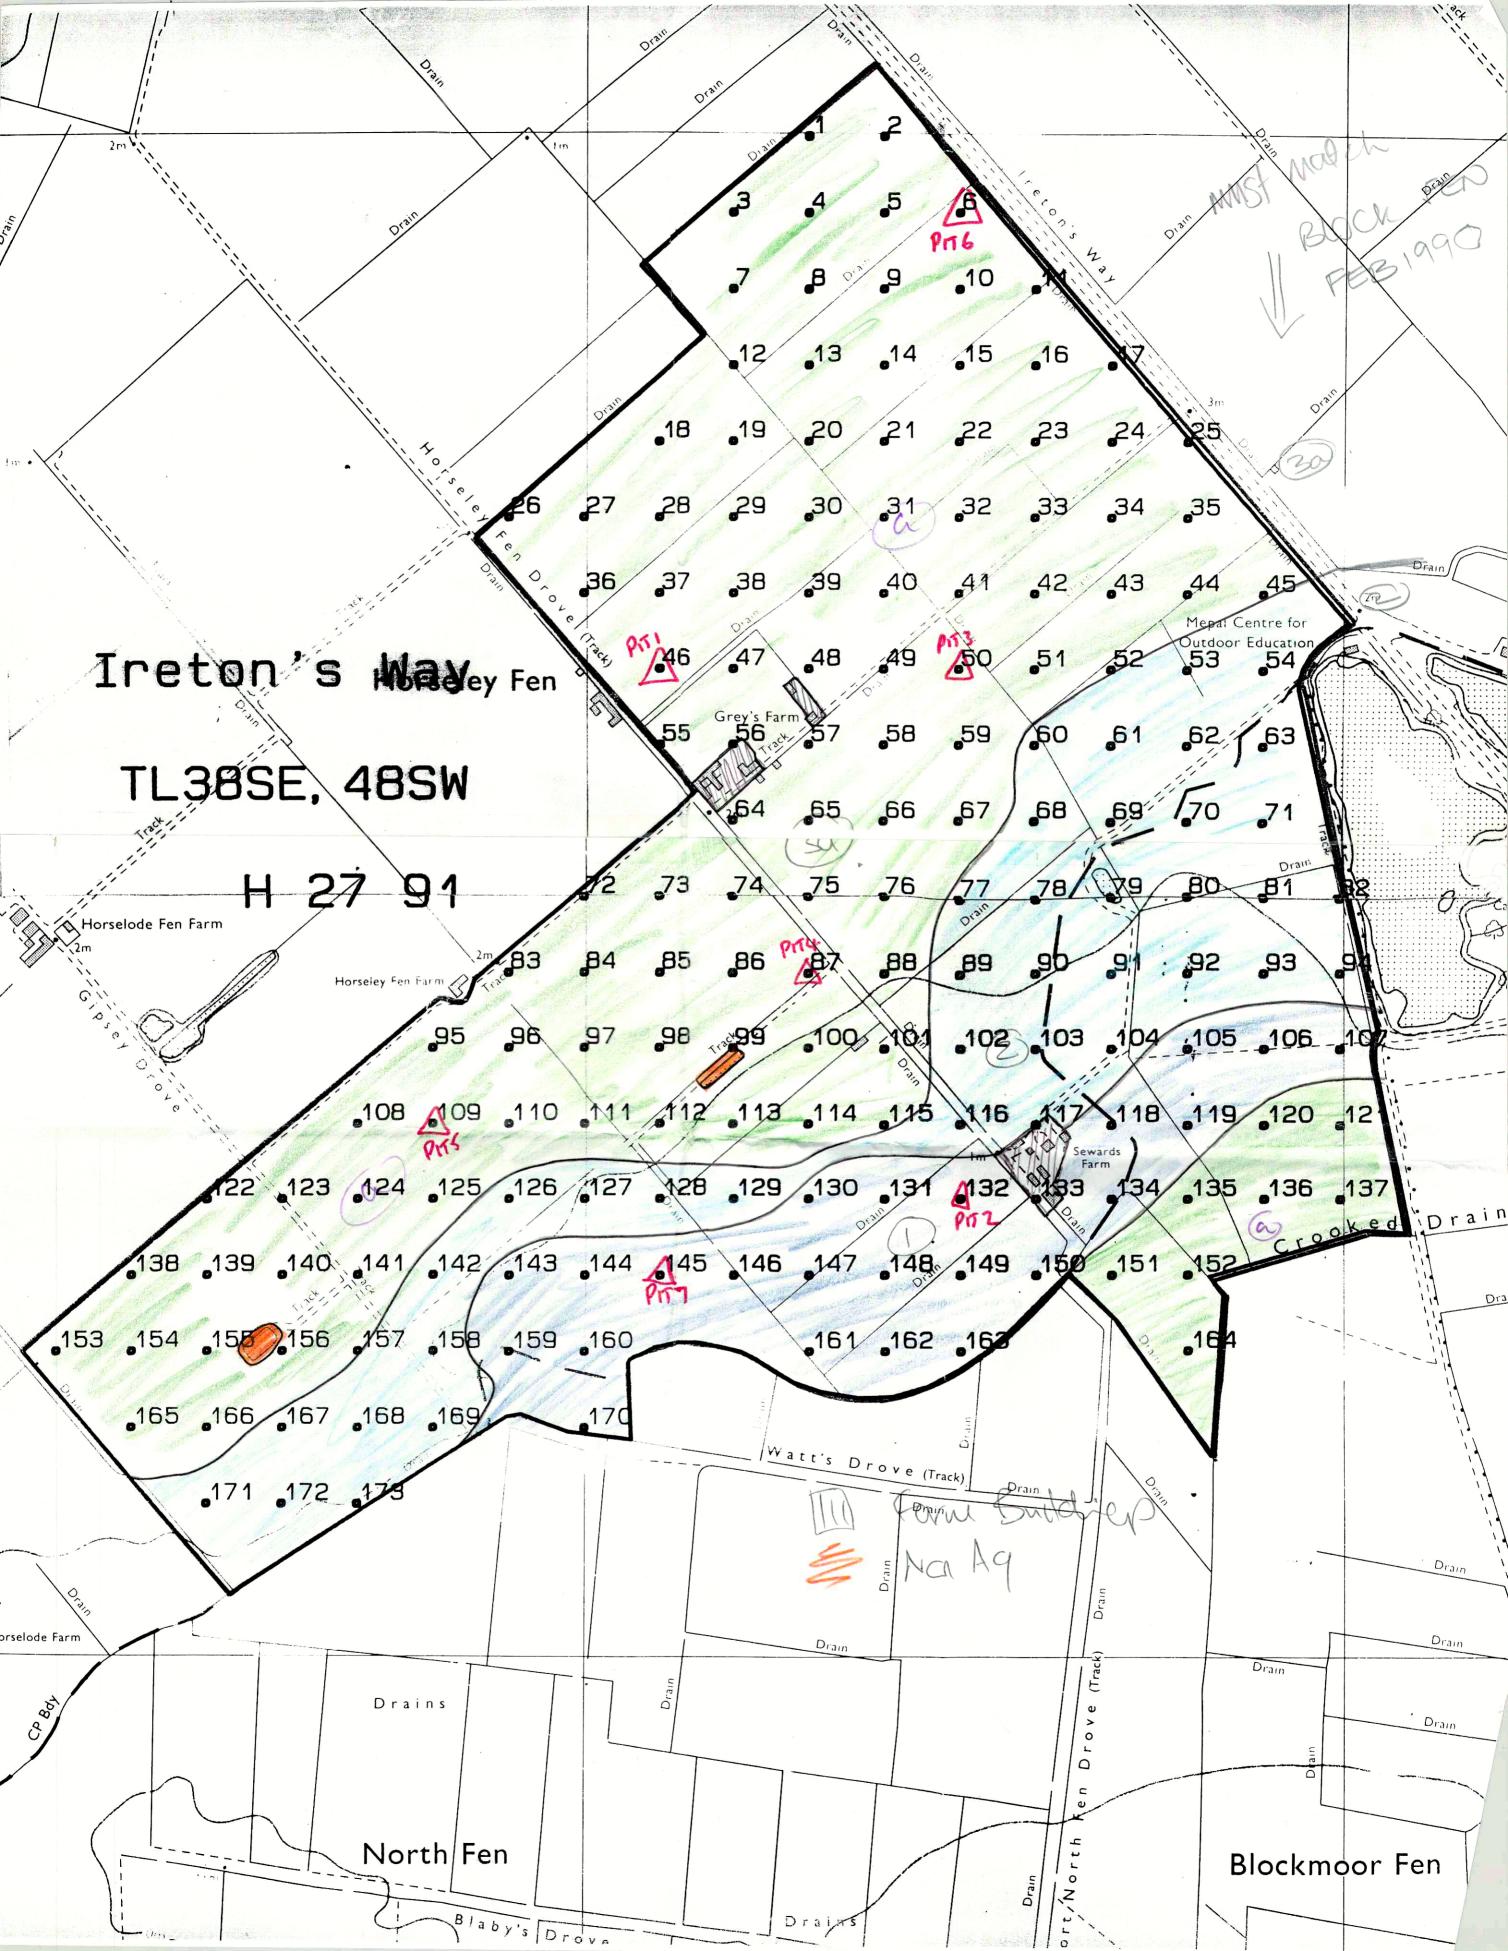

## Agricultural Land Classification Semi-detailed Survey Ireton's Way, Nr Chatteris, Cambs

This map is accurate only at the scale shown. Any enlargement could be misleading

Scale 1:10 000

00 0 100 200 300 400 500 600 700 800 900 1000

Metres

Drawn by the Cartographic Unit, Farm & Countryside Service Cambridge.Ref. H 27 91