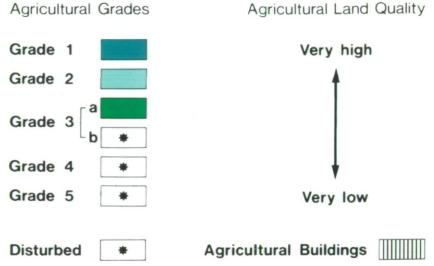

## AGRICULTURAL LAND

## NON AGRICULTURAL LAND

Unsurveyed

Land predominantly in urban use
Other land primarily in non-agricultural use

\* Land in this category does not occur on this map

SOURCE MAPS Base maps taken from the O.S. 1:10000 Sheets TL 38 SE & 48 SW