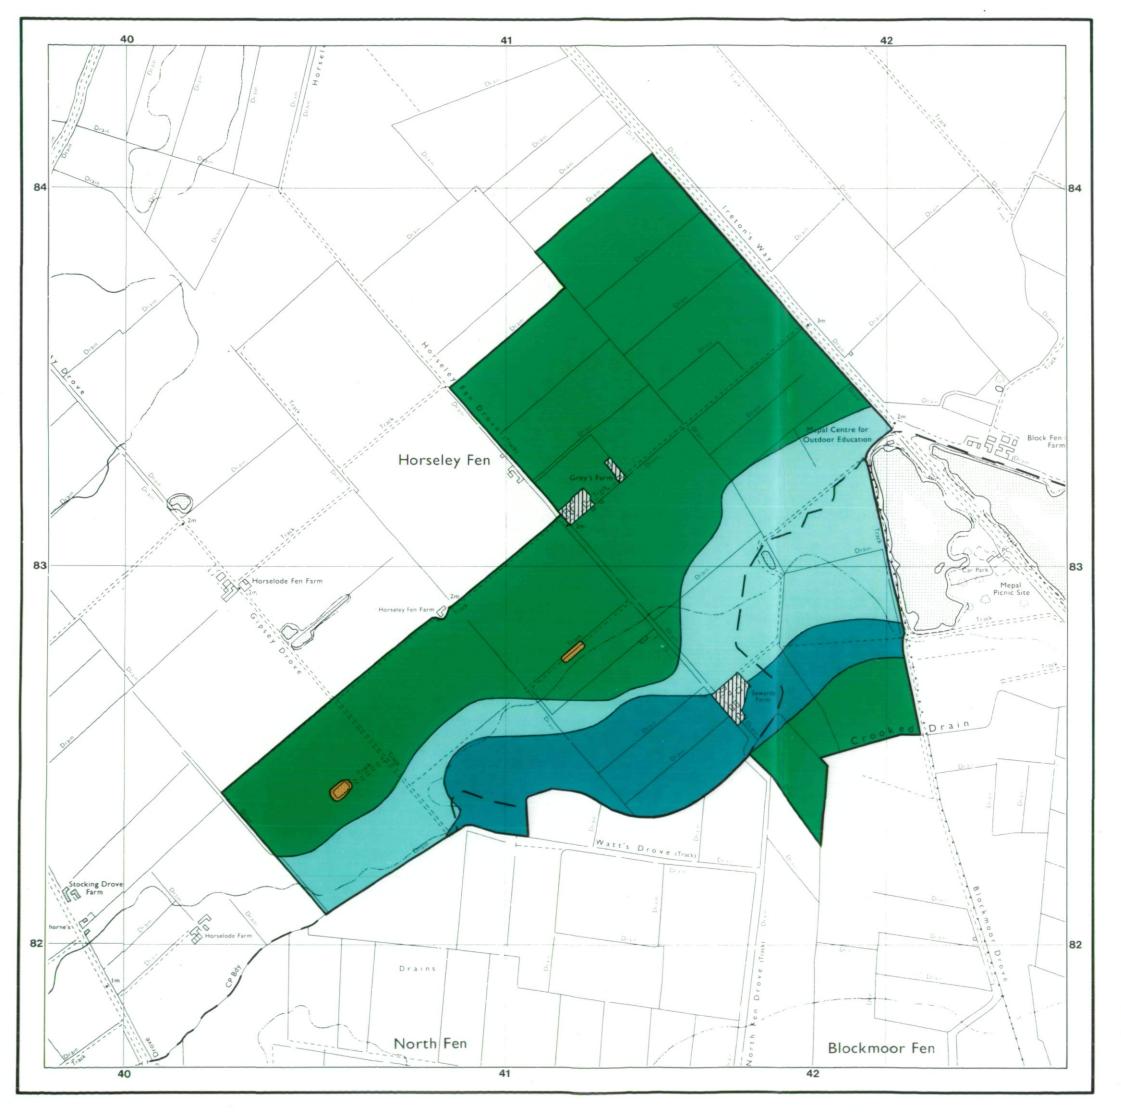

## Agricultural Land Classification Semi-detailed Survey Ireton's Way, Nr Chatteris, Cambs

## AGRICULTURAL LAND

## NON AGRICULTURAL LAND

Unsurveyed

Land predominantly in urban use
Other land primarily in non-agricultural use

\* Land in this category does not occur on this map

SOURCE MAPS Base maps taken from the O.S. 1:10000 Sheets TL 38 SE & 48 SW