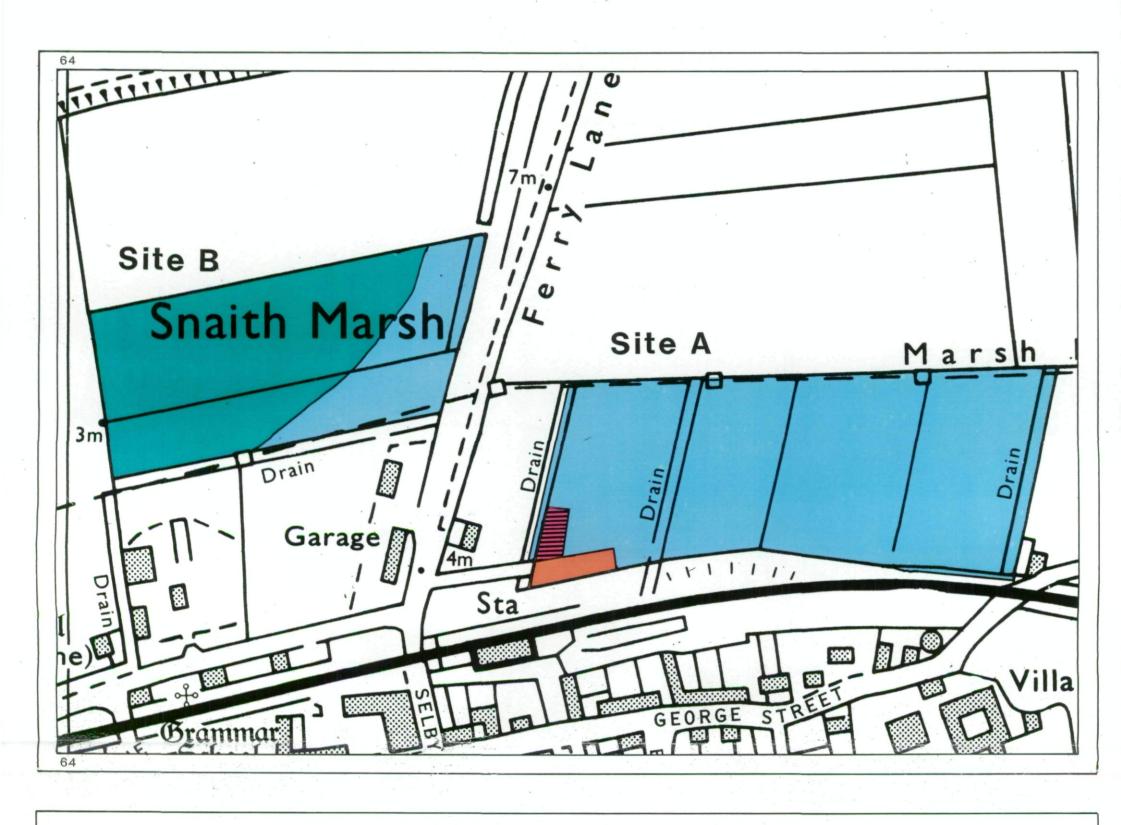

## **BOOTHFERRY LOCAL PLAN**Snaith Industry

Agricultural Land Classification

| Land in Other Categories                                                                      |  |                            |
|-----------------------------------------------------------------------------------------------|--|----------------------------|
|                                                                                               |  | Area within the site (ha.) |
| Urban<br>Including housing industry commerce,<br>derelict land, sports facilities, transport. |  | Nil                        |
| Non-agricultural<br>Including golf courses, parks,<br>sports fields, allotments, airfields.   |  | 0.08                       |
| Woodland<br>Farm woodland                                                                     |  | Nil                        |
| Commercial woodland                                                                           |  | Nil                        |
| Agricultural buildings<br>Including glasshouses                                               |  | 0.07                       |
| Open water                                                                                    |  | Nil                        |
| Land not surveyed                                                                             |  | Nil                        |