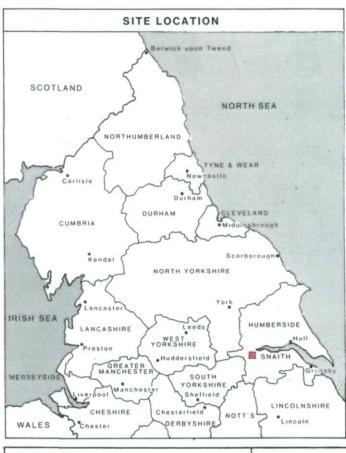

## **BOOTHFERRY LOCAL PLAN**Snaith Industry

Agricultural Land Classification

| Land in Other Categories                                                                      |  |                            |
|-----------------------------------------------------------------------------------------------|--|----------------------------|
|                                                                                               |  | Area within the site (ha.) |
| Urban<br>Including housing industry commerce,<br>derelict land, sports facilities, transport. |  | Nil                        |
| Non-agricultural<br>Including golf courses, parks,<br>sports fields, allotments, airfields.   |  | 0.08                       |
| Woodland<br>Farm woodland                                                                     |  | Nil                        |
| Commercial woodland                                                                           |  | Nil                        |
| Agricultural buildings<br>Including glasshouses                                               |  | 0.07                       |
| Open water                                                                                    |  | Nil                        |
| Land not surveyed                                                                             |  | Nil                        |