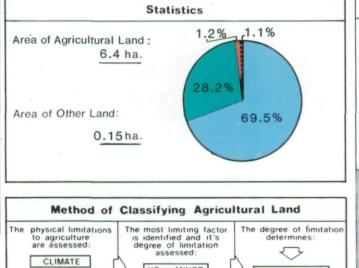

## **BOOTHFERRY LOCAL PLAN**Snaith Industry

Agricultural Land Classification

| Land in Other Categories                                                                      |  |                            |
|-----------------------------------------------------------------------------------------------|--|----------------------------|
|                                                                                               |  | Area within the site (ha.) |
| Urban<br>Including housing industry commerce,<br>derelict land, sports facilities, transport. |  | Nil                        |
| Non-agricultural<br>Including golf courses, parks,<br>sports fields, allotments, airfields.   |  | 0.08                       |
| Woodland<br>Farm woodland                                                                     |  | Nil                        |
| Commercial woodland                                                                           |  | Nil                        |
| Agricultural buildings<br>Including glasshouses                                               |  | 0.07                       |
| Open water                                                                                    |  | Nil                        |
| Land not surveyed                                                                             |  | Nil                        |