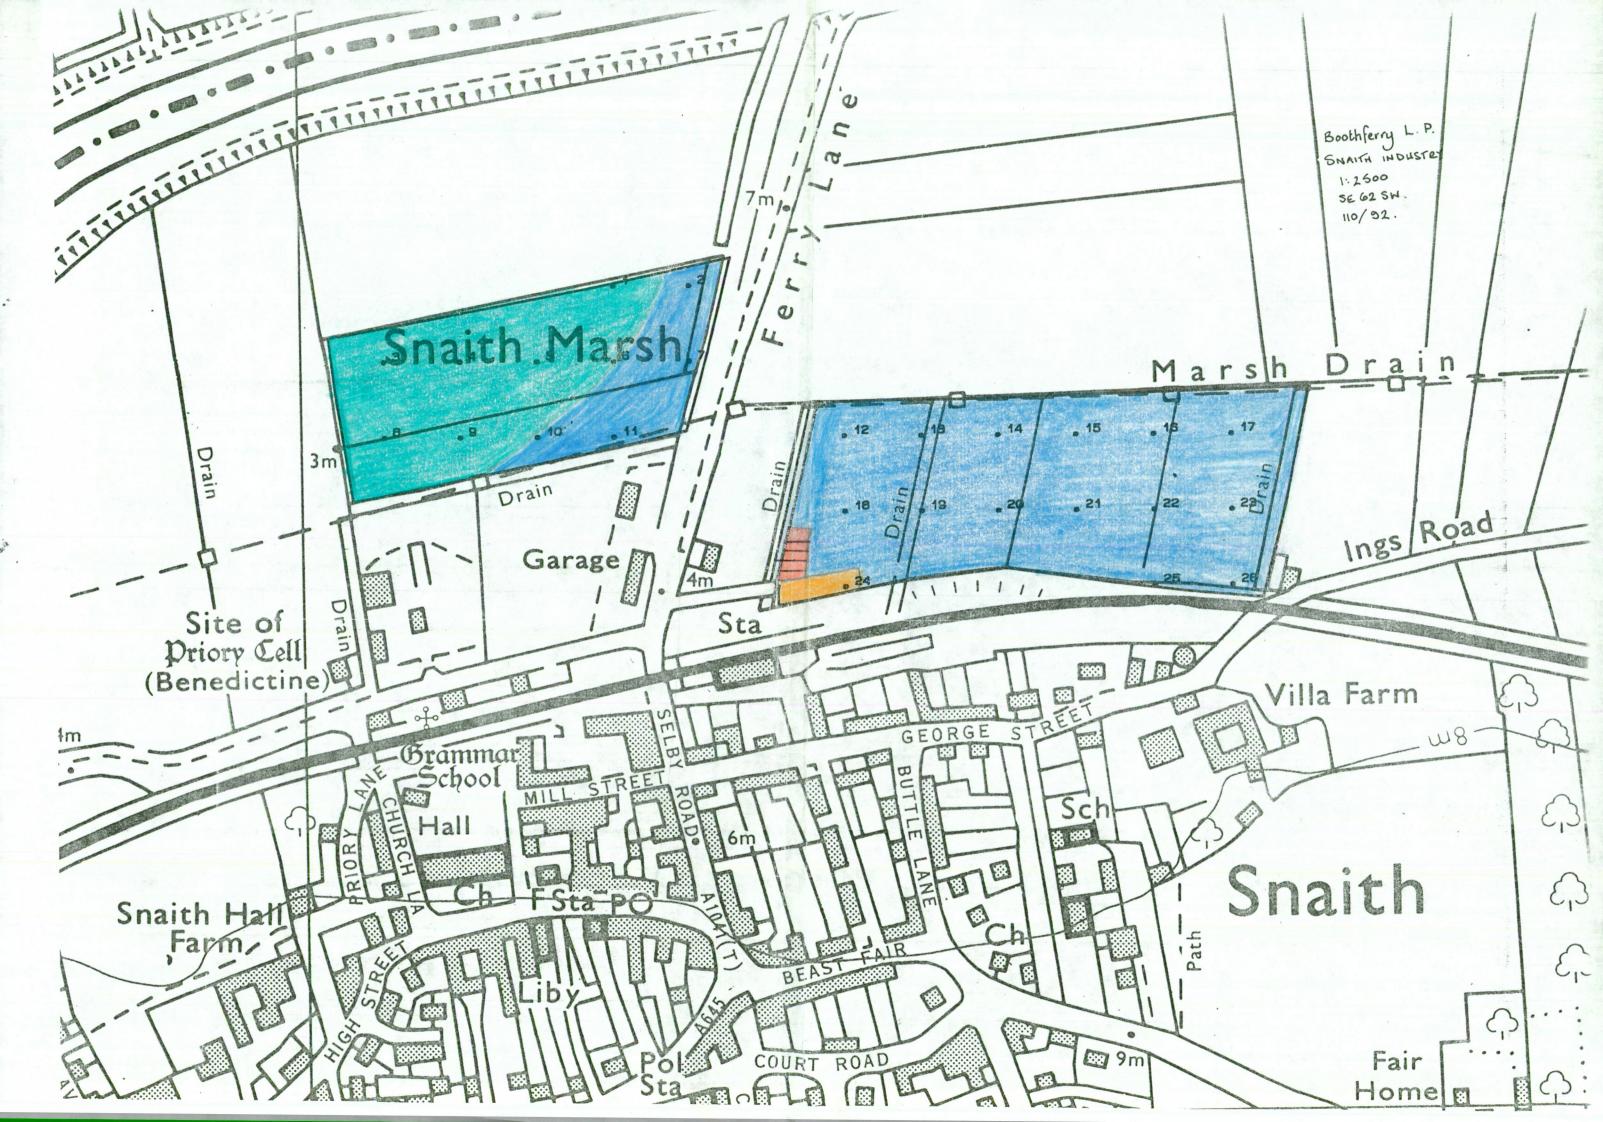

## **BOOTHFERRY LOCAL PLAN**Snaith Industry

Agricultural Land Classification

| Land in Other Categories                                                                      |  |                            |
|-----------------------------------------------------------------------------------------------|--|----------------------------|
|                                                                                               |  | Area within the site (ha.) |
| Urban<br>Including housing industry commerce,<br>derelict land, sports facilities, transport. |  | Nil                        |
| Non-agricultural<br>Including golf courses, parks,<br>sports fields, allotments, airfields.   |  | 0.08                       |
| Woodland<br>Farm woodland                                                                     |  | Nil                        |
| Commercial woodland                                                                           |  | Nil                        |
| Agricultural buildings<br>Including glasshouses                                               |  | 0.07                       |
| Open water                                                                                    |  | Nil                        |
| Land not surveyed                                                                             |  | Nil                        |

| Information compiled by Resource Planning Team, ADAS Statutory Group, Leeds     | SOURCE MAPS |
|---------------------------------------------------------------------------------|-------------|
| Map produced by Resource Planning Cartographic Unit.<br>Project Number 110/92   | 1:10,000    |
| Ordnance Survey maps reproduced with the permission of the Controller, H.M.S.O. | SE 62 SW    |
| © Crown Copyright Reserved 1992                                                 |             |