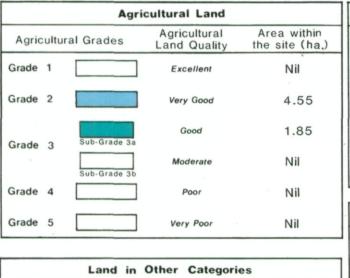

## **BOOTHFERRY LOCAL PLAN**Snaith Industry

Agricultural Land Classification

| Land in Other Categories                                                                      |  |                            |
|-----------------------------------------------------------------------------------------------|--|----------------------------|
|                                                                                               |  | Area within the site (ha.) |
| Urban<br>Including housing industry commerce,<br>derelict land, sports facilities, transport. |  | Nil                        |
| Non-agricultural<br>Including golf courses, parks,<br>sports fields, allotments, airfields.   |  | 0.08                       |
| Woodland<br>Farm woodland                                                                     |  | Nil                        |
| Commercial woodland                                                                           |  | Nil                        |
| Agricultural buildings<br>Including glasshouses                                               |  | 0.07                       |
| Open water                                                                                    |  | Nil                        |
| Land not surveyed                                                                             |  | Nil                        |