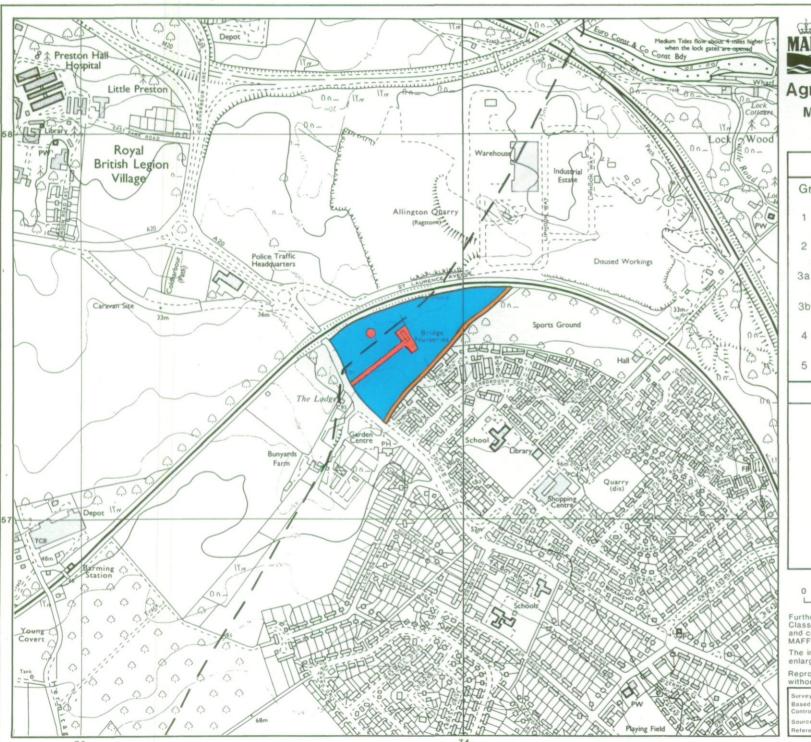

## Agricultural Land Classification Maidstone Borough Local Plan Site 40: Bridge Nurseries

| Agri         | icultural Land                                                                     |            |  |
|--------------|------------------------------------------------------------------------------------|------------|--|
| Grade        | Quality Area(                                                                      | ea(ha)     |  |
| 1            | Excellent                                                                          | nil        |  |
| 2            | Very Good                                                                          | 6.6        |  |
| 3a ***       | Good                                                                               | nil .      |  |
| 3b *         | Moderate                                                                           | nil        |  |
| 4 *          | Poor                                                                               | nil        |  |
| 5            | Very Poor                                                                          | nil        |  |
| Other        | Land Categories                                                                    |            |  |
|              | Urban                                                                              | 0.4        |  |
|              | Non-Agricultural                                                                   | 0.4        |  |
| *W           | Woodland                                                                           | nil        |  |
| *            | Agricultural Buildings                                                             | nil        |  |
| *            | Open Water                                                                         | nil        |  |
| ※※           | Not Surveyed                                                                       | nil        |  |
| *Grade/cated | Total agricultural land area Total survey area gory not present within survey area | 6.6<br>7.4 |  |

| 0 | 100 | 200 | 300 | 400 | 500 | 600 |
|---|-----|-----|-----|-----|-----|-----|
| 1 | 1   | 1   | 1   | 1   | 1   | 1   |

Further details contained in MAFF (1988) Agricultural Land Classification of England and Wales - Revised guidelines and criteria for grading the quality of agricultural land. MAFF (Publications), London SE99 7TP.