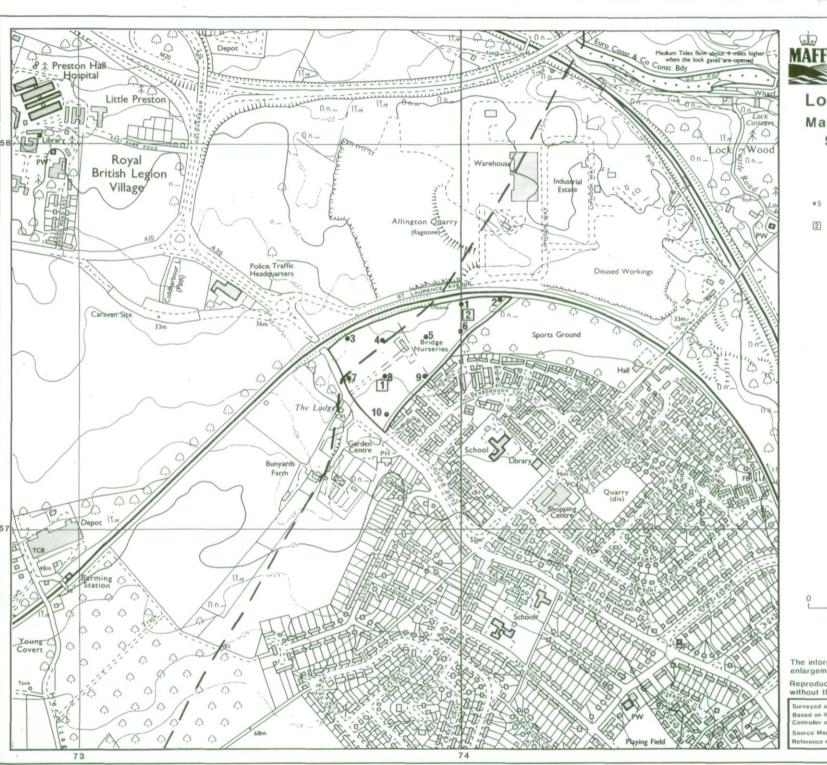

## Location of Auger Borings Maidstone Borough Local Plan Site 40: Bridge Nurseries

Auger boring

2 Profile pit

Scale 1:10,000 0 100 200 300 400 500 600 Metres

The information is accurate at the base map scale but any enlargement would be misleading.

Reproduction in whole or part by any means is prohibited without the prior permission of MAFF.

Surveyed and drawn by the Resource Planning Team, ADAS Statutory Unit, Guildford Based on the 1889 Ordnance Survey 10,000 map with the permission of the Controller of her Majesty's Stationery Office.

Source Map(s) TQ 75 NW

Reference no. 2007/142/94 EL 20/328

c Crown Copyright Reserved 1994