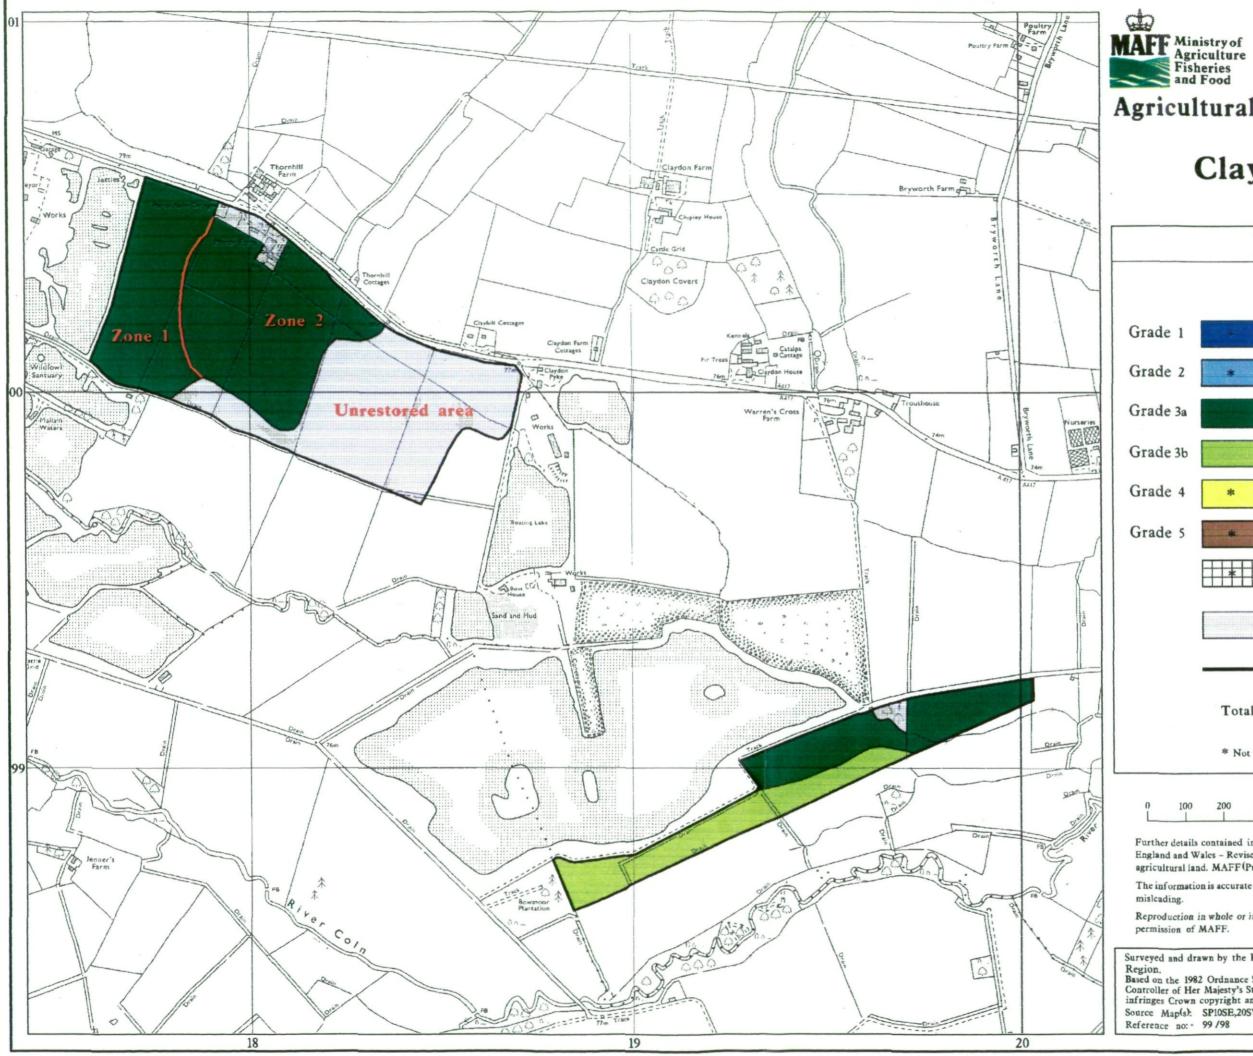

**Agricultural Land Classification** 

## **Claydon Pike**

| Legend                                                                                                                                                 |                 |                                   |           |
|--------------------------------------------------------------------------------------------------------------------------------------------------------|-----------------|-----------------------------------|-----------|
|                                                                                                                                                        |                 | Quality                           | Area (ha) |
| de 1                                                                                                                                                   | a gert gest for | Excellent                         | 0.0       |
| ac I                                                                                                                                                   |                 | Excellent                         | 0.0       |
| de 2                                                                                                                                                   | *               | Very Good                         | 0.0       |
| de 3a                                                                                                                                                  | the street of   | Good                              | 35.3      |
| de 3b                                                                                                                                                  |                 | Moderate                          | 7.2       |
| de 4                                                                                                                                                   | *               | Poor                              | 0.0       |
| de 5                                                                                                                                                   | *               | Very Poor                         | 0.0       |
|                                                                                                                                                        | *               | Agricultural land<br>not surveyed | 0.0       |
|                                                                                                                                                        |                 | Other land                        | 21.3      |
|                                                                                                                                                        |                 | Boundary of<br>survey area        |           |
| Total agricultural land area 4                                                                                                                         |                 |                                   | 42.5      |
|                                                                                                                                                        | * Not prese     | Total survey area                 | 63.8      |
|                                                                                                                                                        |                 |                                   |           |
| 100                                                                                                                                                    | 200 300         | 400 500 600 7                     | 00 800    |
|                                                                                                                                                        |                 |                                   | Metres    |
| her details contained in MAFF (1988) Agricultural Land Classification of<br>and and Wales – Revised guidelines and criteria for grading the quality of |                 |                                   |           |

England and Wales - Revised gui agricultural land. MAFF (Publications), London SE99 7TP.

The information is accurate at the base map scale but any enlargement would be

Reproduction in whole or in part by any means is prohibited without the prior permission of MAFF.

Surveyed and drawn by the Resource Planning Team, FRCA Western

Region. Based on the 1982 Ordnance Survey 1:10,000 map with the permission of the Controller of Her Majesty's Stationery Office. Unauthorised reproduction infringes Crown copyright and may lead to prosecution or civil proceedings. Source Map(s): SP10SE,20SW,SU19NE,29NW MAFF Licence No: GD272361 Reference no: - 99 /98 Crown Copyright Reserved 1998

Metres

C Crown Copyright Reserved 1998