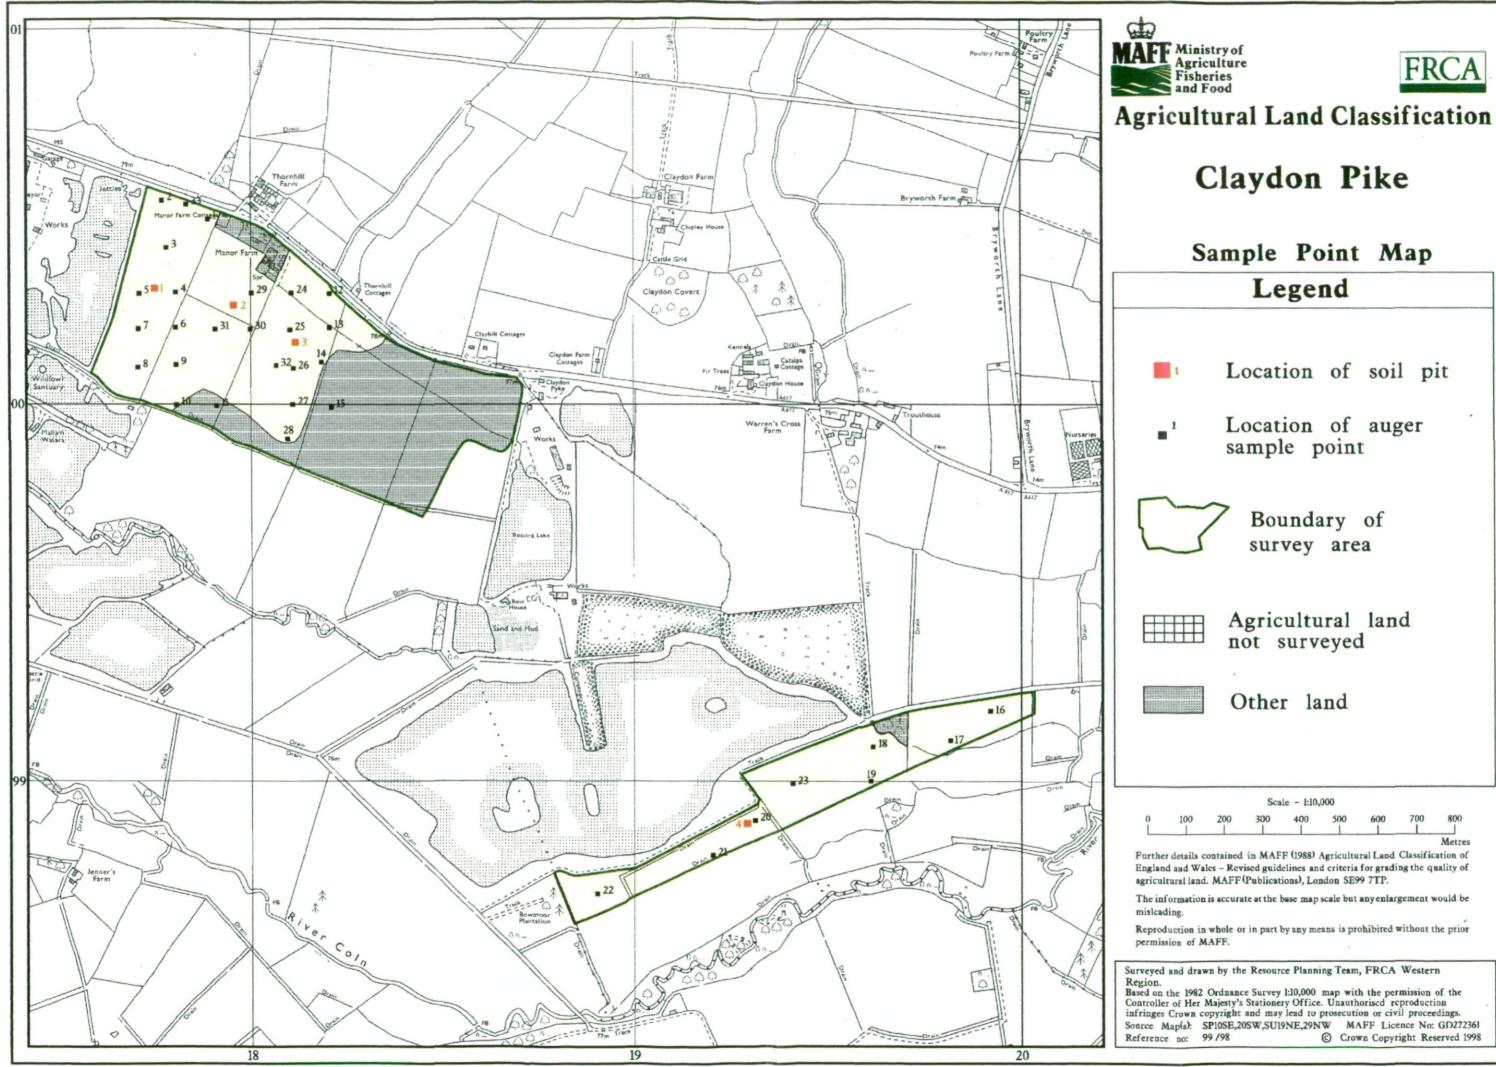

**Agricultural Land Classification** 

## **Claydon Pike**

| Legend                                                                                                                                                 |                 |                                   |           |
|--------------------------------------------------------------------------------------------------------------------------------------------------------|-----------------|-----------------------------------|-----------|
|                                                                                                                                                        |                 | Quality                           | Area (ha) |
| de 1                                                                                                                                                   | a gert gest for | Excellent                         | 0.0       |
| ac I                                                                                                                                                   |                 | Excellent                         | 0.0       |
| de 2                                                                                                                                                   | *               | Very Good                         | 0.0       |
| de 3a                                                                                                                                                  | the street of   | Good                              | 35.3      |
| de 3b                                                                                                                                                  |                 | Moderate                          | 7.2       |
| de 4                                                                                                                                                   | *               | Poor                              | 0.0       |
| de 5                                                                                                                                                   | *               | Very Poor                         | 0.0       |
|                                                                                                                                                        | *               | Agricultural land<br>not surveyed | 0.0       |
|                                                                                                                                                        |                 | Other land                        | 21.3      |
|                                                                                                                                                        |                 | Boundary of<br>survey area        |           |
| Total agricultural land area 4                                                                                                                         |                 |                                   | 42.5      |
|                                                                                                                                                        | * Not prese     | Total survey area                 | 63.8      |
|                                                                                                                                                        |                 |                                   |           |
| 100                                                                                                                                                    | 200 300         | 400 500 600 7                     | 00 800    |
|                                                                                                                                                        |                 |                                   | Metres    |
| her details contained in MAFF (1988) Agricultural Land Classification of<br>and and Wales – Revised guidelines and criteria for grading the quality of |                 |                                   |           |

England and Wales - Revised gui agricultural land. MAFF (Publications), London SE99 7TP.

The information is accurate at the base map scale but any enlargement would be

Reproduction in whole or in part by any means is prohibited without the prior permission of MAFF.

Surveyed and drawn by the Resource Planning Team, FRCA Western

Region. Based on the 1982 Ordnance Survey 1:10,000 map with the permission of the Controller of Her Majesty's Stationery Office. Unauthorised reproduction infringes Crown copyright and may lead to prosecution or civil proceedings. Source Map(s): SP10SE,20SW,SU19NE,29NW MAFF Licence No: GD272361 Reference no: - 99 /98 Crown Copyright Reserved 1998

Metres

C Crown Copyright Reserved 1998