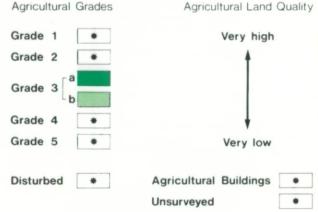

## Agricultural Land Classification

## Welding Institute Abington, Cambs

## AGRICULTURAL LAND



## NON AGRICULTURAL LAND

Land predominantly in urban use

Other land primarily in non-agricultural use



\* Land in this category does not occur on this map

SOURCE MAPS Base maps taken from the O.S. 1:10000 TL 54 NW

This map is accurate only at the scale shown. Any enlargement could be misleading

Scale 1:10 000

100 0 100 200 300 400 500

Metres

Drawn by the Cartographic Unit.
Farm & Countryside Service
Cambridge.Ref. H 09 91
Ordnance Survey maps reproduced
with the permission of the Controller
HM.S.O.

6 Crown Copyright reserved 1991