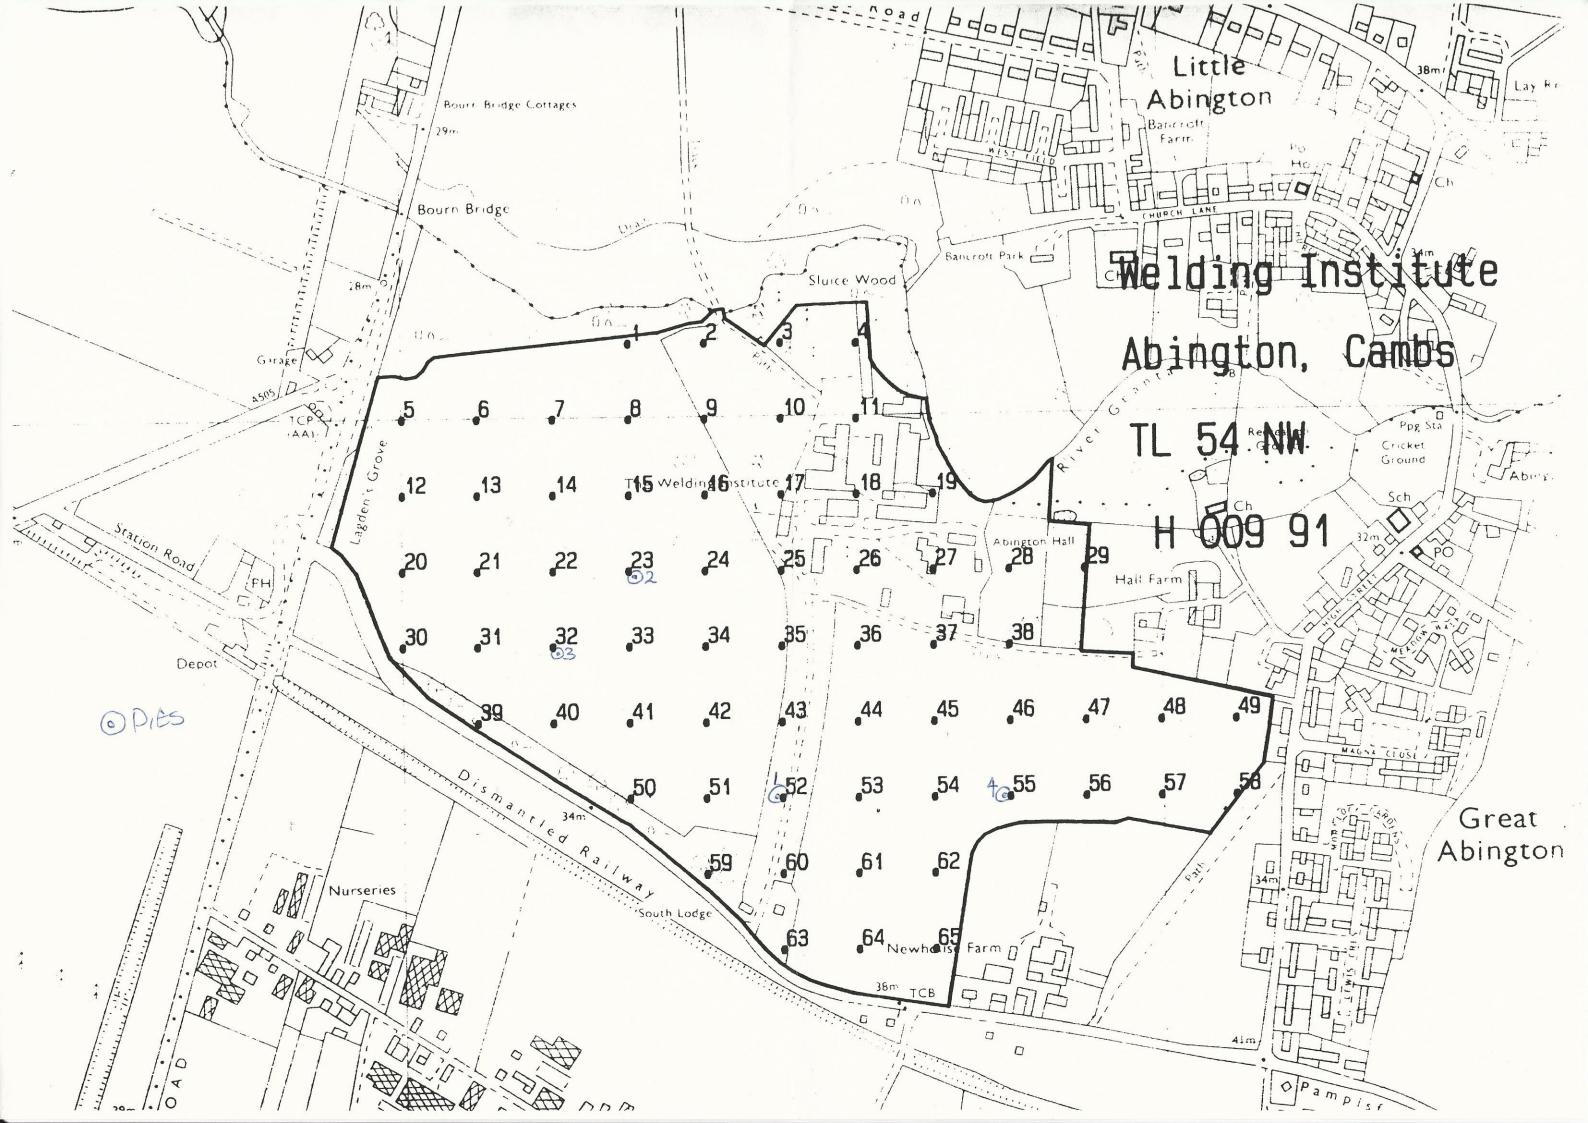

## Agricultural Land Classification

## Welding Institute Abington, Cambs

## AGRICULTURAL LAND



## NON AGRICULTURAL LAND

Land predominantly in urban use

Other land primarily in non-agricultural use



\* Land in this category does not occur on this map

SOURCE MAPS Base maps taken from the O.S. 1:10000 TL 54 NW

This map is accurate only at the scale shown. Any enlargement could be misleading

Scale 1:10 000

100 0 100 200 300 400 500

Metres

Drawn by the Cartographic Unit.
Farm & Countryside Service
Cambridge.Ref. H 09 91
Ordnance Survey maps reproduced
with the permission of the Controller
HM.S.O.

6 Crown Copyright reserved 1991