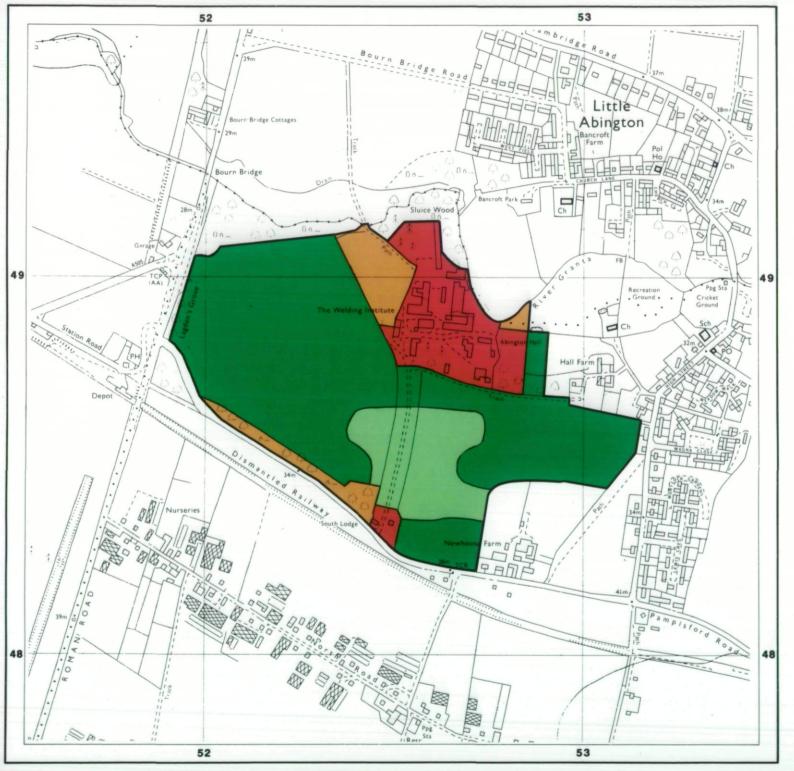

## Agricultural Land Classification

## AGRICULTURAL LAND

## NON AGRICULTURAL LAND

Land predominantly in urban use

Other land primarily in non-agricultural use

\* Land in this category does not occur on this map

SOURCE MAPS Base maps taken from the O.S. 1:10000 TL 54 NW