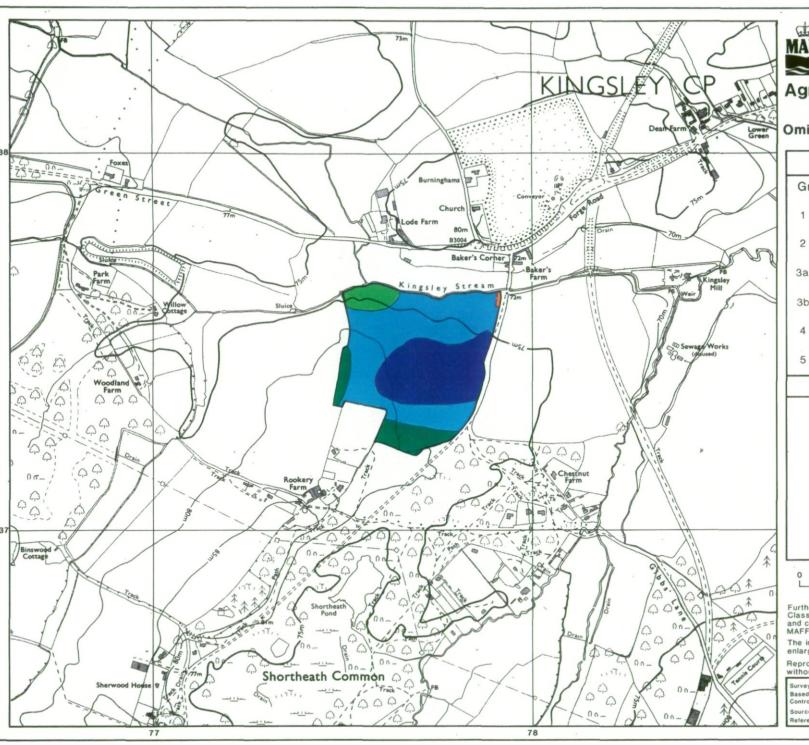

## Agricultural Land Classification

Hampshire Minerals Plan
Omission Site 23: Rookery Farm East

| Agricultural Land                                                                                       |                                   |               |
|---------------------------------------------------------------------------------------------------------|-----------------------------------|---------------|
| Grade                                                                                                   | Quality Area                      | (hà)          |
| 1                                                                                                       | Excellent                         | 4.5           |
| 2                                                                                                       | Very Good                         | 7.5           |
| 3a                                                                                                      | Good                              | 1.6           |
| 3b                                                                                                      | Moderate                          | 0.9           |
| 4 *                                                                                                     | Poor                              | nil           |
| 5                                                                                                       | Very Poor                         | nil           |
| Other Land Categories                                                                                   |                                   |               |
| *                                                                                                       | The Urban                         | a (ha)<br>nil |
|                                                                                                         | Non-Agricultural                  |               |
| *W                                                                                                      | Woodland                          | nil           |
| *                                                                                                       | Agricultural Buildings            | nil           |
| *                                                                                                       | Open Water                        | nil           |
| <b></b>                                                                                                 | Not Surveyed                      | nil           |
| Total agricultural land area 14.5 Total survey area 14.5 *Grade/category not present within survey area |                                   |               |
| 0 100                                                                                                   | Scale 1:10,000<br>200 300 400 500 | 600           |

Further details contained in MAFF (1988) Agricultural Land Classification of England and Wales - Revised guidelines and criteria for grading the quality of agricultural land, MAFF (Publications), London SE99 7TP.