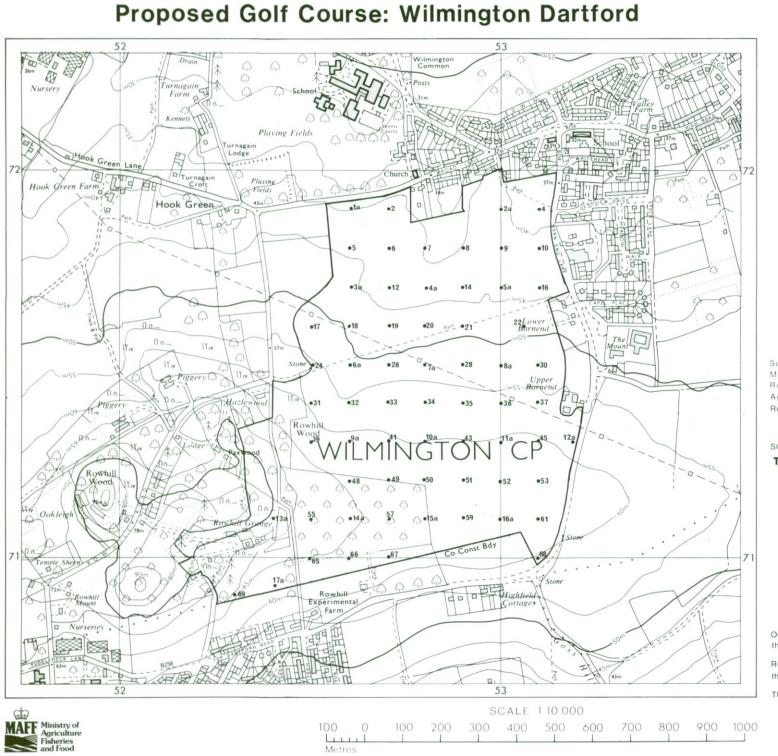

## Location of Auger Borings

- •5a Auger boring, reconnaissance survey, 3/92
- •5 Auger boring, detailed survey, 1/93

Surveyed by the Resource Planning Team 3/92 1/93 Map compiled and produced by the Cartographic Unit, Resource Planning Team, Guildford Statutory Group, Agricultural Development and Advisory Service. Reference no. 2003/133/92 MAFF Reference no.EL 20/84

## SOURCE MAPS

Ordnance Survey information reproduced with the sanction of the Controller, H.M.S.O.

Reproduction of this map in whole or in part is prohibited without the prior permission of M.A.F.F.

This map is accurate only at the scale shown.