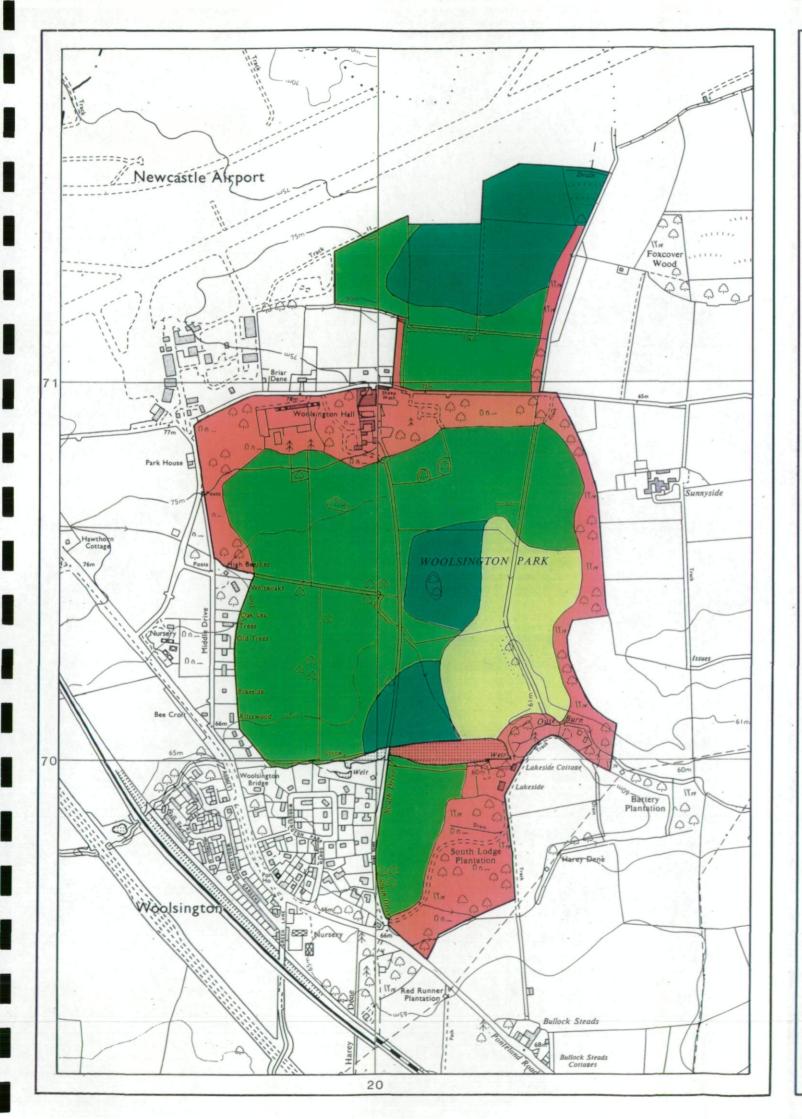

## SOIL TYPES MAP

Heavy textured topsoils over heavy textured subsoil.

Medium textured topsoils (and upper subsoils) over heavy textured subsoil.

Light textured topsoils over light / medium textured subsoil.

No soils information.

SCALE 1:10,000

100 0 100 200 300 400 500 600 700

Metres

| Information compiled by Resource Planning Team ADAS Statutory Group Leeds. | SOURCE MAPS |          |
|----------------------------------------------------------------------------|-------------|----------|
| Map produced by Resource Planning Cartographic Unit.                       | NZ          | NZ 27 SW |
| Project Number 37/95                                                       | 17 SE       | NZ 27 SW |
| Ordnance Survey maps reproduced with the permission                        | 1:10,000    |          |
| of the Controller H.M.S.O.  ©Crown Copyright Reserved 1994                 | NZ<br>16 NE | NZ 26 NW |